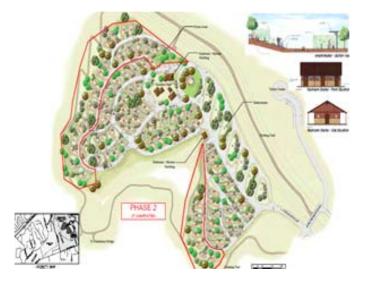

## **Capital Outlay Fund**

Increase of \$4.2 million in the Capital Outlay Fund as follows:

\$4.2 million for the Sweetwater Summit Regional Park Campground Expansion Phase II project, based on General Purpose Revenue. This project includes design and construction of approximately 27 new recreational vehicle campsites, including the extension of utilities and photovoltaics, roads and other camp amenities.

| Capital Outlay Fund Projects                                  |                 |                |                      |
|---------------------------------------------------------------|-----------------|----------------|----------------------|
|                                                               | Amount          | Funding Source | New/Existing Project |
| Sweetwater Summit Regional Park Campground Expansion Phase II | \$<br>4,150,000 | General Fund   | New                  |
| Total                                                         | \$<br>4,150,000 |                |                      |