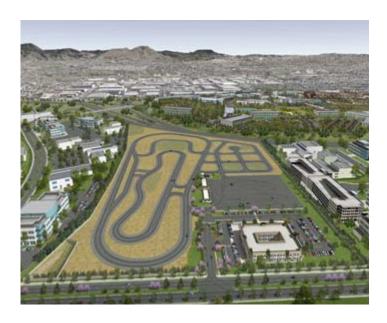

### Justice Facilities Construction Fund

Increase of \$3.3 million in the Justice Facilities Construction Fund as follows:

\$3.3 million for the Emergency Vehicles Operations Course ("EVOC") project, based on Proposition 172 Revenue. Through this project, the County will acquire land for the new EVOC facility encompassing approximately 40 acres and the construction of a facility that would consist of an outer paved loop, an inner paved loop with a collision avoidance and lane change course, paved connectors and s-curve/serpentine track, a paved skills pad, and street grid as well as dust suppression for the off road vehicle area. All utility connections, landscaping, fencing and lighting required by the Major Use Permit as well as a permanent shade structure for students, storage containers and temporary administration, classroom and restroom trailers are included in this phase.

#### Capital Outlay Fund Projects

|                                      | Amount          | Funding Source          | New/Existing Project |
|--------------------------------------|-----------------|-------------------------|----------------------|
| Emergency Vehicles Operations Course | \$<br>3,300,000 | Proposition 172 Revenue | Existing             |
| Total                                | \$<br>3,300,000 |                         |                      |