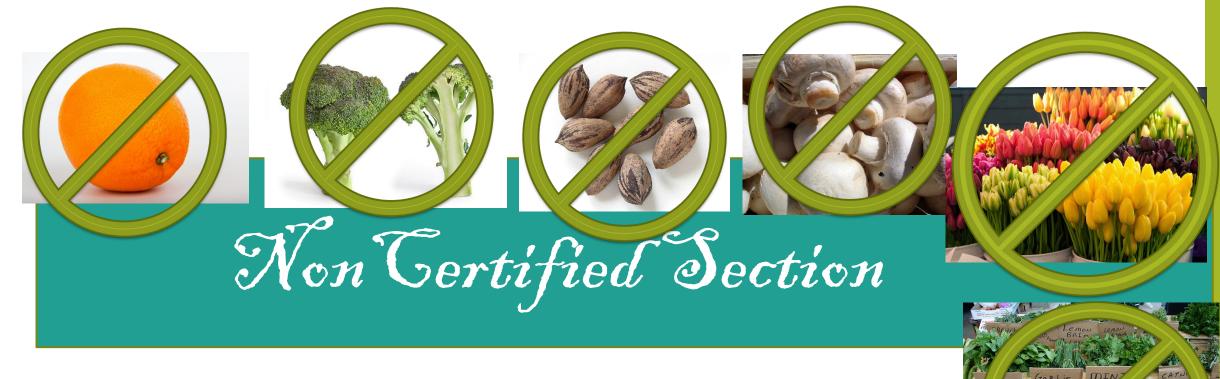

#### Certified Section Allowed Items

ONLY AGRICULTURAL PRODUCTS GROWN IN CALIFORNIA

## An agricultural product combined with a nonagricultural product *CANNOT BE SOLD IN THE CERTIFIED SECTION*

FAC §47004(e) 3CCR 1392.10

Allowing the sale of fresh whole fruits, nuts, vegetables, cultivated mushrooms, herbs, or flowers in an ancillary (non certified) section of a market is identified as a **Serious** violation for the market operator.