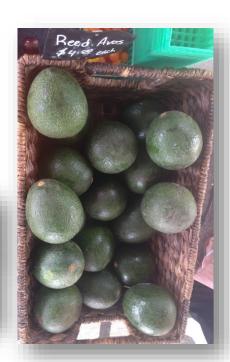

AWM Citrus Quarantine Program: (858) 614-7770 or CQP.AWM@sdcounty.ca.gov

FAC §44971(b) FAC §44987

Legislation supported by the avocado industry requires certification of all avocados produced commercially in CA

FOOD & AGRICULTURE

- CDFA Avocado Inspection Program
  - Certify minimum maturity by size and variety
  - Escondido location: (760) 743-4712
- Avocado Exemption Permit/ Certificate of Maturity
  - Allows producers to sell avocados in CFMs without certification
  - Free
  - Issued when all sizes of the varieties requested have been "released"

| Variety | Size 40 | Size 48 | Size 60 | Size 70 & Smaller |
|---------|---------|---------|---------|-------------------|
| Hass    | Nov 28  | Dec 12  | Jan 2   | Jan 16            |

FAC §27541 FAC §27644 3CCR §1354