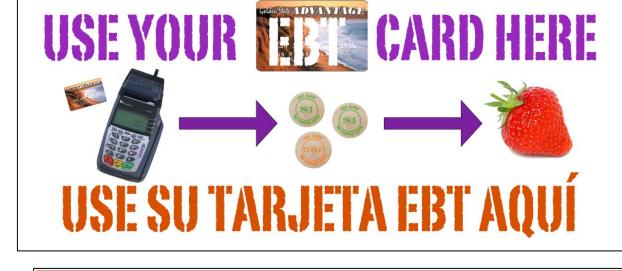

### **Promotional Materials**

Spend your CalFresh
EBT Benefits on
Fruits & Vegetables at the
Farmers' Market!

**GO** to the farmers' market information booth or find the market manager;

2 **SWIPE** your EBT card and receive EBT tokens:\*

**SPEND** your EBT tokens with vendors in the market and enjoy the bounty of the season!

Farmers' markets are family-friendly, open-air marketplaces where California farmers sell fruits, vegetables and other healthy foods—right in your community.

Eating healthy is easier when you have access to fresh, affordable choices.

\* CalFresh EBT tokens may NOT be spent on hot food, ready-to-eat

To find a farmers' market near you that accepts CalFresh, visit FMFinder.org