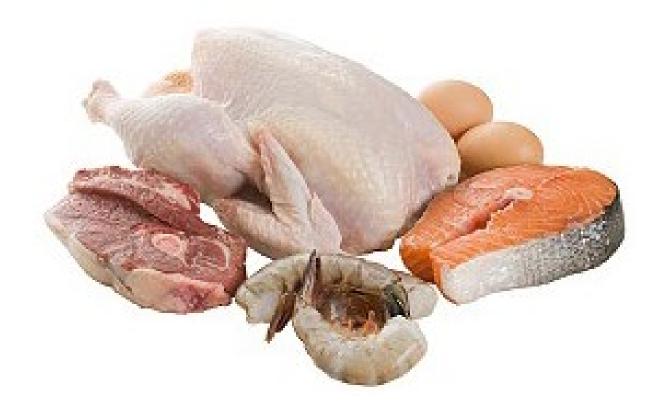

### Animal products raised in California include:

- > Fish\*
- > Shellfish\*
- Poultry meats
- Livestock meats

\*Raised in fisheries and ponds located in California and under controlled conditions