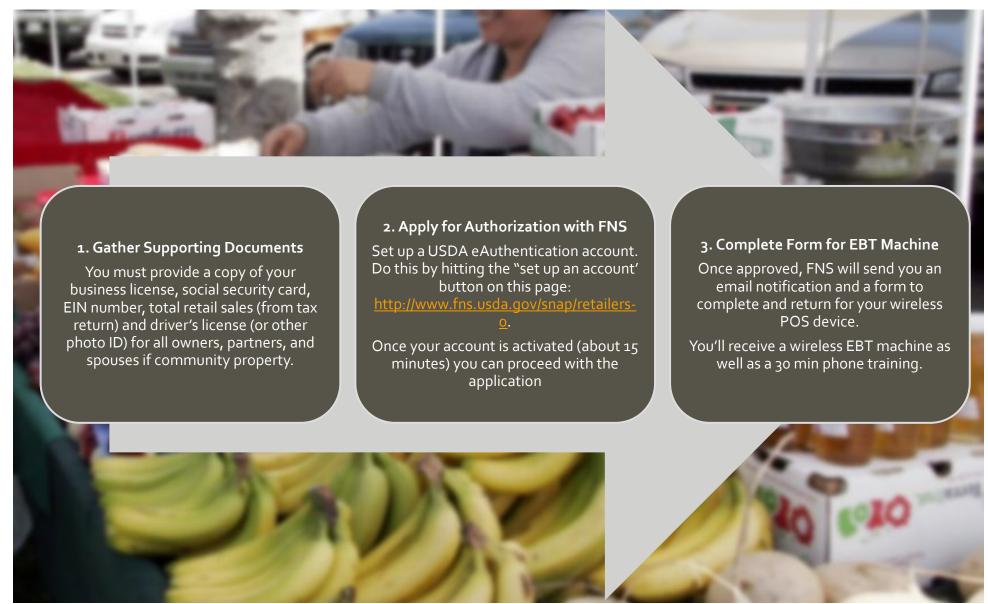

# How to Become eligible to Accept SNAP/EBT

### CSA/FARM STAND HELPFUL NOTES

- Business Designation: CSAs and farm stands should choose "farm stand/stall/u-pick."
- Wholesale: when answering the question, "Do you sell products wholesale to other businesses such as hospitals or restaurants?" farmers should answer no. The application is not for the entire farm operation, only the farm stand or CSA itself.
- Total retail sales: only enter the sales from the part of your business for which you will be accepting EBT.
- Hours of operation: enter CSA distribution times and/or when the farm stand is open.