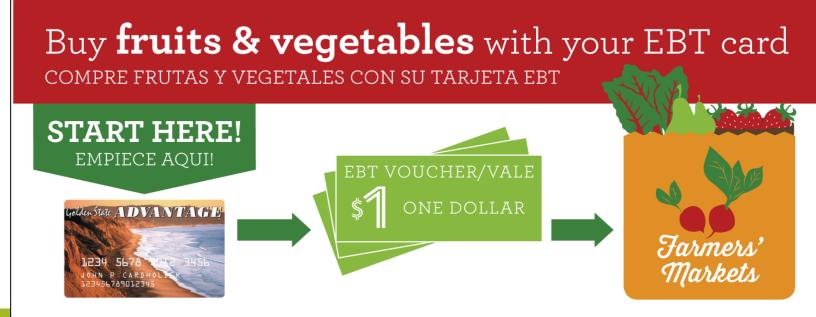

### **Promotional Materials**

Spend your CalFresh
EBT Benefits on
Fruits & Vegetables at the
Farmers' Market!

**GO** to the farmers' market information booth or find the market manager;

2 **SWIPE** your EBT card and receive EBT tokens:\*

**SPEND** your EBT tokens with vendors in the market and enjoy the bounty of the season!

Farmers' markets are family-friendly, open-air marketplaces where California farmers sell fruits, vegetables and other healthy foods—right in your community.

Eating healthy is easier when you have access to fresh, affordable choices.

\* CalFresh EBT tokens may NOT be spent on hot food, ready-to-eat

To find a farmers' market near you that accepts CalFresh, visit FMFinder.org