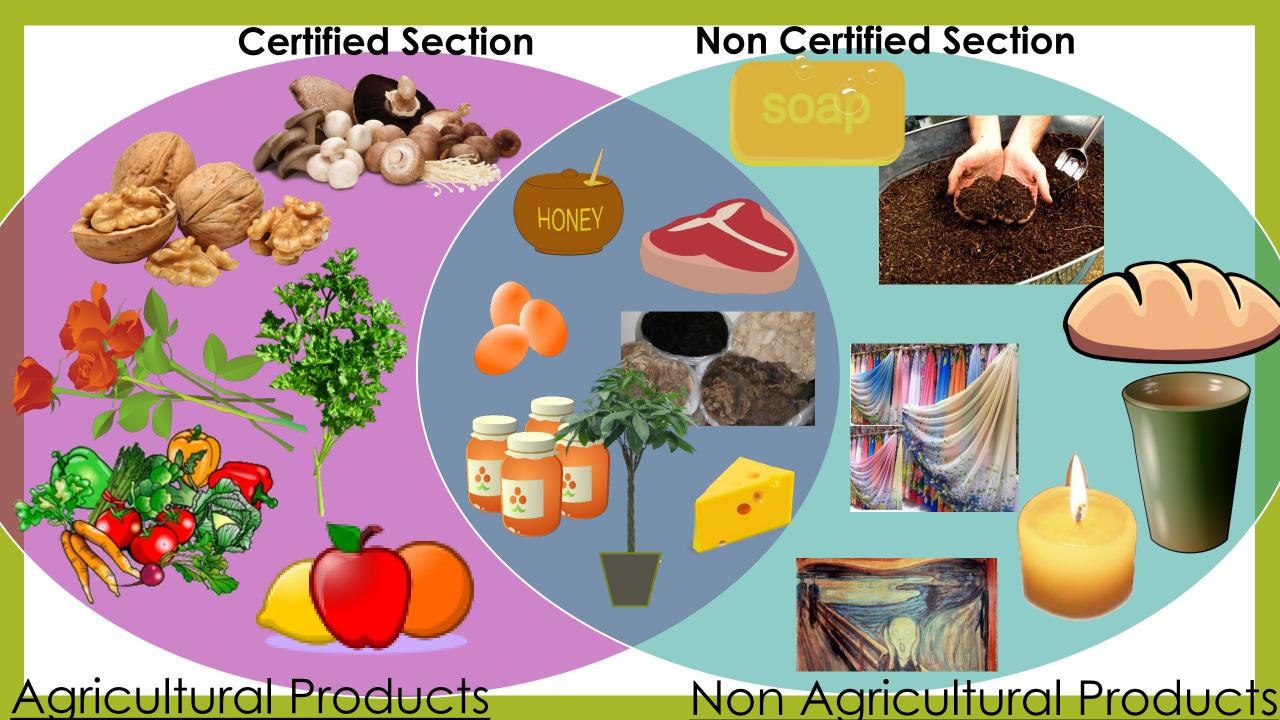

# Agricultural Product A Fresh Product Produced Or Raised In California

FAC §47000.5(a)(1) 3CCR §1392.2(j)

| ONLY IN CERTIFIED SECTION | ANY SECTION OF MARKET WITH PROVISIONS |                  |  |
|---------------------------|---------------------------------------|------------------|--|
| FRUITS                    | NURSERY STOCK                         | DAIRY            |  |
| VEGETABLES                | SHELL EGGS                            | LIVESTOCK MEATS  |  |
| FLOWERS                   | HONEY                                 | POULTRY MEATS    |  |
| NUTS                      | POLLEN                                | RABBIT MEAT      |  |
| HERBS                     | ROYAL JELLY                           | FISH*            |  |
| CULTIVATED MUSHROOMS      | PROPOLIS                              | SHELLFISH*       |  |
|                           | UNPROCESSED BEES WAX                  | GRAINS           |  |
|                           |                                       | RAW SHEARED WOOL |  |

# Agricultural Product A Fresh Product Produced Or Raised In California

FAC §47000.5(a)(1) 3CCR §1392.2

| ONLY IN CERTIFIED SECTION | ANY SECTION OF MARKET WITH PROVISIONS |                  |  |
|---------------------------|---------------------------------------|------------------|--|
| FRUITS                    | NURSERY STOCK                         | DAIRY            |  |
| VEGETABLES                | SHELL EGGS                            | LIVESTOCK MEATS  |  |
| FLOWERS                   | HONEY                                 | POULTRY MEATS    |  |
| NUTS                      | POLLEN                                | RABBIT MEAT      |  |
| HERBS                     | ROYAL JELLY                           | FISH*            |  |
| CULTIVATED MUSHROOMS      | PROPOLIS                              | SHELLFISH*       |  |
|                           | UNPROCESSED BEES WAX                  | GRAINS           |  |
|                           |                                       | RAW SHEARED WOOL |  |

# Agricultural Product A Fresh Product Produced Or Raised In California

FAC §47000.5(a)(1) 3CCR §1392.2

| ONLY IN CERTIFIED SECTION       | WHEN SOLD IN THE CERTIFIED SECTION |                  |
|---------------------------------|------------------------------------|------------------|
| FRUITS                          | NURSERY STOCK                      | DAIRY            |
| VEGETABLES                      | SHELL EGGS                         | LIVESTOCK MEATS  |
| FLOWERS                         | HONEY                              | POULTRY MEATS    |
| NUTS                            | POLLEN                             | RABBIT MEAT      |
| HERBS                           | ROYAL JELLY                        | FISH*            |
| CULTIVATED MUSHROOMS            | PROPOLIS                           | SHELLFISH*       |
|                                 | UNPROCESSED BEES WAX               | GRAINS           |
|                                 |                                    |                  |
|                                 | ₩                                  | RAW SHEARED WOOL |
| MUST BE LISTED ON CERTIFIED PRO | DUCER CERTIFICATE                  |                  |

**CERTIFIABLE AGRICULTURAL PRODUCTS** 

FAC §47000.5(a)(1) 3CCR §1392.2

| ONLY IN CERTIFIED SECTION | WHEN SOLD IN THE CERTIFIED SECTION |                  |  |
|---------------------------|------------------------------------|------------------|--|
| FRUITS                    | NURSERY STOCK                      | DAIRY            |  |
| VEGETABLES                | SHELL EGGS                         | LIVESTOCK MEATS  |  |
| FLOWERS                   | HONEY                              | POULTRY MEATS    |  |
| NUTS                      | POLLEN                             | RABBIT MEAT      |  |
| HERBS                     | ROYAL JELLY                        | FISH*            |  |
| CULTIVATED MUSHROOMS      | PROPOLIS                           | SHELLFISH*       |  |
|                           | UNPROCESSED BEES WAX               | GRAINS           |  |
|                           |                                    |                  |  |
|                           |                                    | RAW SHEARED WOOL |  |
|                           |                                    |                  |  |

# Non Certifiable Agricultural Products

### Animal products raised in California include:

- > Fish\*
- > Shellfish\*
- Poultry meats
- Livestock meats

\*Raised in fisheries and ponds located in California and under controlled conditions

## Noncertifiable Agricultural Products

Processed agricultural products from raw agricultural products listed on the certificate\*, such as:

- Juice
- Jams & Jellies
- Salsas
- Pickles
- > Oils
- Wine & Beer

## Non Agricultural Products

- Services
- Arts
- Candles, crafts
- Bakery, pastas
- Candies
- Soaps, balms
- Cosmetics, perfumes
- Clothing, fabrics
- Compost, fertilizers
- Pottery, ceramics
- Foraged foods\*
- Types of wares