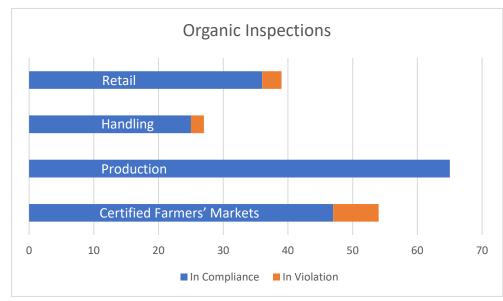

IPM and your crops online course through

| FY 23/24                   |     |    |    |    |       |  |  |  |  |
|----------------------------|-----|----|----|----|-------|--|--|--|--|
| INSPECTIONS SUMMARY        |     |    |    |    |       |  |  |  |  |
|                            | Q1  | Q2 | Q3 | Q4 | Total |  |  |  |  |
| Certified Farmers' Market: | 45  | 9  |    |    | 54    |  |  |  |  |
| In Violation:              | 5   | 2  |    |    | 7     |  |  |  |  |
| Production Site:           | 35  | 30 |    |    | 65    |  |  |  |  |
| In Violation:              | 0   | 0  |    |    | 0     |  |  |  |  |
| Handling Facility:         | 17  | 10 |    |    | 27    |  |  |  |  |
| In Violation:              | 1   | 1  |    |    | 2     |  |  |  |  |
| Retailer:                  | 14  | 25 |    |    | 39    |  |  |  |  |
| In Violation:              | 1   | 2  |    |    | 3     |  |  |  |  |
| Total Inspections:         | 111 | 74 |    |    | 185   |  |  |  |  |
| In Violation:              | 7   | 5  |    |    | 12    |  |  |  |  |