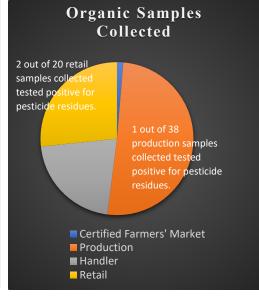

| SAMPLING SUMMARY           |    |    |    |    |       |  |  |  |
|----------------------------|----|----|----|----|-------|--|--|--|
|                            | Q1 | Q2 | Q3 | Q4 | Total |  |  |  |
| Certified Farmers' Market: | 1  | 0  |    |    | 1     |  |  |  |
| Residues Detected          | 0  | 0  |    |    | 0     |  |  |  |
| Production Site:           | 20 | 18 |    |    | 38    |  |  |  |
| Residues Detected:         | 0  | 1  |    |    | 1     |  |  |  |
| Handling Facility:         | 9  | 7  |    |    | 16    |  |  |  |
| Residues Detected          | 0  | 0  |    |    | 0     |  |  |  |
| Retailer:                  | 6  | 14 |    |    | 20    |  |  |  |
| Residues Detected:         | 0  | 2  |    |    | 2     |  |  |  |
| Total Random Samples:      | 36 | 39 |    |    | 65    |  |  |  |
| Residues Detected:         | 0  | 3  |    |    | 3     |  |  |  |