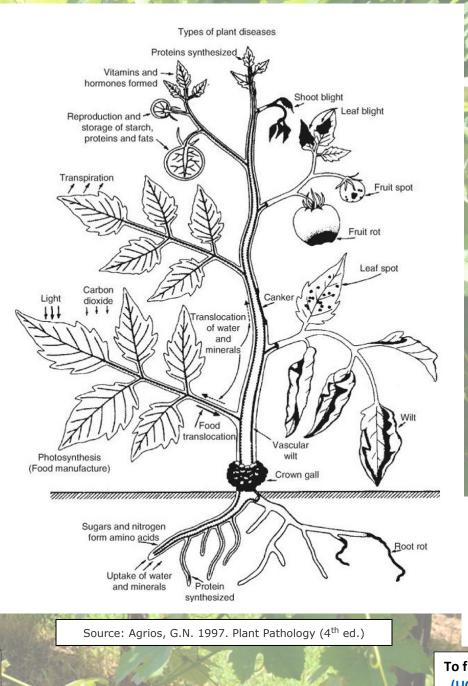

Plants can be harmed by non-living factors like extreme weather, air pollution, and too much or too little fertilizer. However, this damage may be confused with that caused by living pests.

To find crop specific pests – (UCCE) Agricultural Pests