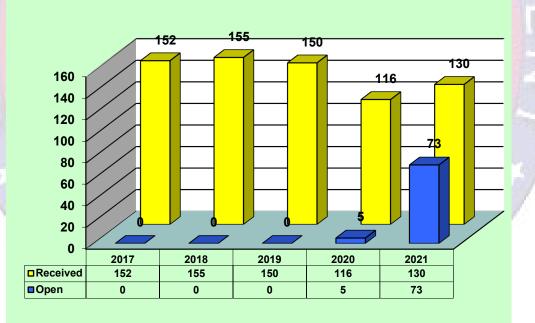

### Five-Year Complaints Received/Open

1.8

|             | OPEN DEATH INVESTIGATIONS (28)                                            |                          |                                          |                                          |  |
|-------------|---------------------------------------------------------------------------|--------------------------|------------------------------------------|------------------------------------------|--|
| CASE<br>NO. | NAME                                                                      | STATION OR UNIT          | DESCRIPTION                              | CLERB INVESTIGATIVE<br>REPORT DUE (POBR) |  |
| 20-050      | BILS                                                                      | Court Services           | Dep. Involved Shooting                   | Pending                                  |  |
| 20-092      | FLORES                                                                    | South Bay Detention      | I/C Homicide                             | Pending                                  |  |
| 20-104      | CHON                                                                      | San Diego Central Jail   | I/C Natural Death                        | 01-13-22                                 |  |
| 20-107      | HASENIN                                                                   | George Bailey Detention  | I/C Drug-Related                         | 02-11-22                                 |  |
| 20-108      | MILLS                                                                     | San Diego Central Jail   | I/C Natural Death                        | 02-22-22                                 |  |
| 21-004      | MORENO                                                                    | San Diego Central Jail   | I/C Choking and Drug-<br>Related         | 04-06-22                                 |  |
| 21-014      | CALHOUN                                                                   | Rancho San Diego         | Pursuit                                  | 05-06-22                                 |  |
| 21-022      | ROJAS                                                                     | Ramona Station           | Barricade                                | Pending                                  |  |
| 21-028      | GOMEZ                                                                     | Vista Detention Facility | I/C Natural Death                        | 09-20-22                                 |  |
| 21-038      | WHITLOCK                                                                  | George Bailey Detention  | I/C Drug-Related                         | 08-17-22                                 |  |
| 21-051      | MARROQUIN                                                                 | San Diego Central Jail   | Pending                                  | 09-02-22                                 |  |
| 21-053      | ALEMAN                                                                    | George Bailey Detention  | I/C Poss. Drug-Related                   | 09-07-22                                 |  |
| 21-057      | ANDERSON                                                                  | North Coastal Station    | Dep. Involved Shooting                   | 08-17-22                                 |  |
| 21-058      | SAWYER                                                                    | Alpine Station           | Drug-Related                             | 09-29-22                                 |  |
| 21-063      | ESTRADA                                                                   | Vista Detention Facility | I/C Drug-Related                         | 10-07-22                                 |  |
| 21-069      | RODRIGUEZ                                                                 | San Diego Central Jail   | I/C Drug-Related                         | 12-27-22                                 |  |
| 21-082      | SALYERS                                                                   | San Diego Central Jail   | I/C Homicide                             | Pending                                  |  |
| 21-084      | DAVEY                                                                     | San Diego Central Jail   | I/C Unknown                              | 12-30-22                                 |  |
| 21-088      | ALAN A.                                                                   | Kearny Mesa JDF          | I/C Poss. Drug-Related                   | Pending                                  |  |
| 21-094      | WRIGHT                                                                    | Vista Detention Facility | I/C Unknown                              | Pending                                  |  |
| 21-104      | TUAZON                                                                    | Las Colinas Detention    | I/C Unknown                              | Pending                                  |  |
| 21-113      | HERNANDEZ                                                                 | San Diego Central Jail   | I/C Suicide                              | Pending                                  |  |
| 21-114      | ESHBACH                                                                   | George Bailey Detention  | I/C Natural                              | Pending                                  |  |
| 21-116      | SMITH                                                                     | Vista Detention Facility | I/C Pending                              | Pending                                  |  |
| 21-118      | MONIGER                                                                   | San Diego Central Jail   | I/C Unknown                              | Pending                                  |  |
| 21-120      | ALAMOS                                                                    | Vista Detention Facility | I/C Natural                              | Pending                                  |  |
| 21-125      | BORUNDA                                                                   | San Diego Central Jail   | I/C Pending                              | Pending                                  |  |
| 21-130      | MCCOY                                                                     | San Diego Central Jail   | I/C Homicide                             | Pending                                  |  |
|             | OPEN USE OF FORCE RESULTING IN GREAT BODILY INJURY<br>INVESTIGATIONS (12) |                          |                                          |                                          |  |
| CASE<br>NO. | NAME                                                                      | STATION OR UNIT          | CLERB INVESTIGATIVE<br>REPORT DUE (POBR) | - /                                      |  |
| 21-019      | MCCOY                                                                     | Ramona Station           | 03-02-22                                 |                                          |  |
| 21-020      | BOUNDS                                                                    | San Diego Central Jail   | 03-02-22                                 |                                          |  |
| 21-026      | BROWN                                                                     | Rancho San Diego         | 03-17-22                                 | 11                                       |  |