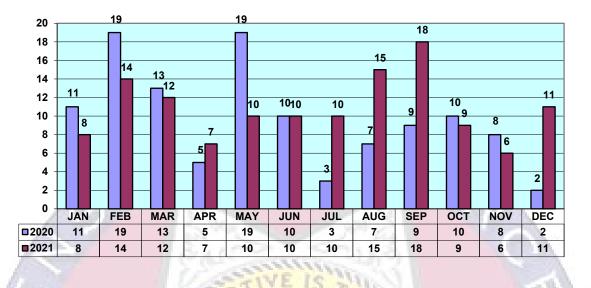

21-120                                          | 21-121 | 21-122 | 21-123 | 21-124 | 21-125 | 21-125 |
| 21-127                                          | 21-128 | 21-129 | 21-130 |        |        |        |
| DECEMBER CASES CLOSED (9)<br>(Board Action – 9) |        |        |        |        |        |        |
| 20-113                                          | 20-116 | 21-003 | 21-033 | 21-046 | 21-060 | 21-066 |
| 21-067                                          | 21-087 |        |        |        |        |        |
| (Procedurally Closed by Staff – 0)              |        |        |        |        |        |        |
|                                                 |        |        |        |        |        |        |

## Total Complaints Lodged by Month, 2020-2021 Comparison



### Five-Year Complaints Received/Open

1.8



|             | OPEN DEATH INVESTIGATIONS (28)                                            |                          |                                          |                                          |  |
|-------------|---------------------------------------------------------------------------|--------------------------|------------------------------------------|------------------------------------------|--|
| CASE<br>NO. | NAME                                                                      | STATION OR UNIT          | DESCRIPTION                              | CLERB INVESTIGATIVE<br>REPORT DUE (POBR) |  |
| 20-050      | BILS                                                                      | Court Services           | Dep. Inv