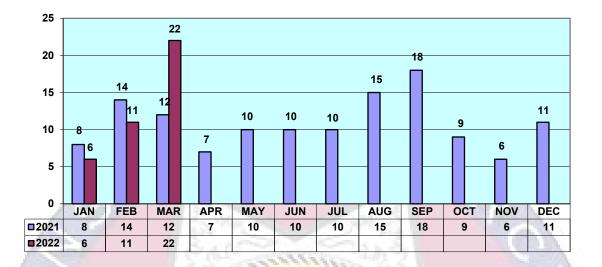

|        |        |        |        |        |
| MARCH CASES CLOSED (8)  |                                    |        |        |        |        |        |
| (Board Action – 5)      |                                    |        |        |        |        |        |
| 21-004                  | 21-084                             | 21-089 | 21-128 | 22-003 |        |        |
|                         |                                    |        |        |        |        |        |
|                         | (Procedurally Closed by Staff – 3) |        |        |        |        |        |
| 22-016                  | 22-017                             | 22-020 |        |        |        |        |

## Total Complaints Lodged by Month, 2021-2022 Comparison



## Five-Year Complaints Received/Open

1.8



| CASE NO. | NAME      | OPEN DEATH INVE          | DESCRIPTION              | CLERB INVESTIGATIVE<br>REPORT DUE (POBR) |
|----------|-----------|--------------------------|--------------------------|------------------------------------------|
| 20-050   | BILS      | Court Services           | Deputy-Involved Shooting | 03-25-23                                 |
| 20-092   | FLORES    | South Bay Detention      | I/C Homicide             | Pending                                  |
| 21-014   | CALHOUN   | Rancho San Diego         | Pursuit                  | 05-06-22                                 |
| 21-022   | ROJAS     | Ramona Station           | Barricade                | Pending                                  |
| 21-028   | GOMEZ