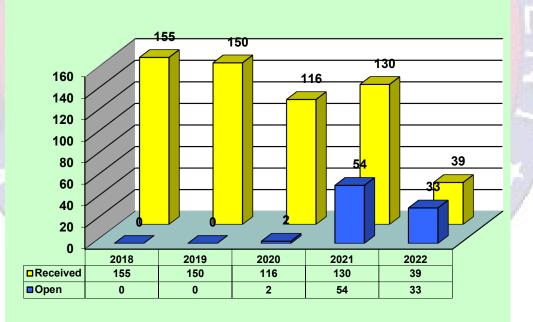

## Five-Year Complaints Received/Open

1.8

| CASE NO. | NAME      | OPEN DEATH INVE          | DESCRIPTION              | CLERB INVESTIGATIVE<br>REPORT DUE (POBR) |
|----------|-----------|--------------------------|--------------------------|------------------------------------------|
| 20-050   | BILS      | Court Services           | Deputy-Involved Shooting | 03-25-23                                 |
| 20-092   | FLORES    | South Bay Detention      | I/C Homicide             | Pending                                  |
| 21-014   | CALHOUN   | Rancho San Diego         | Pursuit                  | 05-06-22                                 |
| 21-022   | ROJAS     | Ramona Station           | Barricade                | Pending                                  |
| 21-028   | GOMEZ     | Vista Detention Facility | I/C Natural Death        | 09-20-22                                 |
| 21-038   | WHITLOCK  | George Bailey Detention  | I/C Drug-Related         | 08-17-22                                 |
| 21-051   | MARROQUIN | San Diego Central Jail   | I/C Suicide              | 09-02-22                                 |
| 21-053   | ALEMAN    | George Bailey Detention  | I/C Poss. Drug-Related   | 03-10-23                                 |
| 21-057   | ANDERSON  | North Coastal Station    | Deputy-Involved Shooting | 08-17-22                                 |
| 21-058   | SAWYER    | Alpine Station           | Drug-Related             | 09-29-22                                 |
| 21-063   | ESTRADA   | Vista Detention Facility | I/C Drug-Related         | 10-07-22                                 |
| 21-069   | RODRIGUEZ | San Diego Central Jail   | I/C Drug-Related         | 12-27-22                                 |
| 21-082   | SALYERS   | San Diego Central Jail   | I/C Homicide             | Pending                                  |
| 21-088   | ALAN A.   | Kearny Mesa JDF          | I/C Poss. Drug-Related   | Pending                                  |
| 21-094   | WRIGHT    | Vista Detention Facility | I/C Natural              | 02-17-23                                 |
| 21-104   | TUAZON    | Las Colinas Detention    | I/C Unknown              | 03-17-23                                 |
| 21-113   | HERNANDEZ | San Diego Central Jail   | I/C Poss. Suicide        | 03-24-23                                 |
| 21-114   | ESHBACH   | George Bailey Detention  | I/C Natural              | 03-24-23                                 |
| 21-116   | SMITH     | Vista Detention Facility | I/C Pending              | 03-20-23                                 |
| 21-118   | MONIGER   | San Diego Central Jail   | I/C Pending              | Pending                                  |
| 21-120   | ALAMOS    | Vista Detention Facility | I/C Natural              | 03-17-23                                 |
| 21-125   | BORUNDA   | San Diego Central Jail   | I/C Pending              | Pending                                  |
| 21-130   | MCCOY     | San Diego Central Jail   | I/C Homicide             | Pending                                  |
| 22-006   | ISAAC     | Santee Station           | Suicide                  | Pending                                  |
| 22-007   | MARLER    | Vista Detention Facility | I/C Pending              | Pending                                  |
| 22-008   | RUIZ      | San Diego Central Jail   | I/C Pending              | Pending                                  |
| 22-010   | GIL       | Vista Detention Facility | I/C Pending              | Pending                                  |
| 22-014   | CORRALES  | Unknown Patrol           | Deputy-Involved Shooting | Pending                                  |
| 22-021   | LI        | Court Services           | Deputy-Involved Shooting | Pending                                  |
| 22-026   | SCHUCK    | San Diego Central Jail   | I/C Pending              | Pending                                  |
| 22-031   | RUPARD    | San Diego Central Jail   | I/C Pending              | Pending                                  |
| 22-037   | BAKER     | San Diego Central Jail   | I/C Homicide             | Pending                                  |