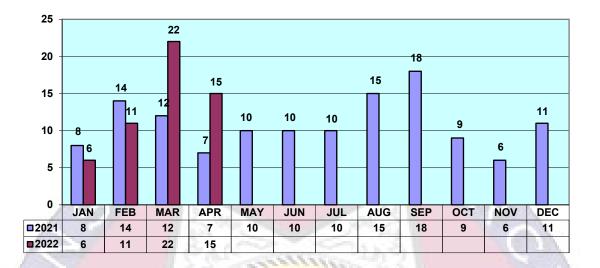

ral Jail, 1 – Rancho San Diego)

## SPECIFIED INCIDENTS AGAINST PROBATION DEPARTMENT

None

| 22-046                             |  |  |  |  |  |
|------------------------------------|--|--|--|--|--|
| 22-053                             |  |  |  |  |  |
|                                    |  |  |  |  |  |
| APRIL CASES CLOSED (18)            |  |  |  |  |  |
| (Board Action – 10)                |  |  |  |  |  |
| 21-078                             |  |  |  |  |  |
|                                    |  |  |  |  |  |
| (Procedurally Closed by Staff – 8) |  |  |  |  |  |
| 22-042                             |  |  |  |  |  |
|                                    |  |  |  |  |  |
|                                    |  |  |  |  |  |

## Total Complaints Lodged by Month, 2021-2022 Comparison



## Five-Year Complaints Received/Open

1.8



| CASE NO. NAME STATIO |           | NAME STATION OR UNIT DESCRIPTION |                          | CLERB INVESTIGATIVI<br>REPORT DUE (POBR) |
|----------------------|-----------|----------------------------------|--------------------------|------------------------------------------|
| 20-050               | BILS      | Court Services                   | Deputy-Involved Shooting | 03-25-23                                 |
| 20-092               | FLORES    | South Bay Detention              | I/C Homicide             | Pending                                  |
| 21-022               | ROJAS     | Ramona Station                   | Barricade                | Pending                                  |
| 21-028               | GOMEZ     | Vista