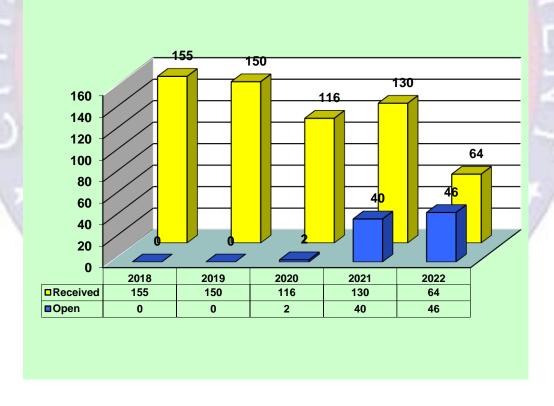

# Total Complaints Lodged by Month, 2021-2022 Comparison

Five-Year Complaints Received/Open

| OPEN DEATH INVESTIGATIONS (30) |            |                          |                          |                                          |
|--------------------------------|------------|--------------------------|--------------------------|------------------------------------------|
| CASE NO.                       | NAME       | STATION OR UNIT          | DESCRIPTION              | CLERB INVESTIGATIVE<br>REPORT DUE (POBR) |
| 20-050                         | BILS       | Court Services           | Deputy-Involved Shooting | 03-25-23                                 |
| 20-092                         | FLORES     | South Bay Detention      | I/C Homicide             | Pending                                  |
| 21-022                         | ROJAS      | Ramona Station           | Barricade                | Pending                                  |
| 21-053                         | ALEMAN     | George Bailey Detention  | I/C Poss. Drug-Related   | 03-10-23                                 |
| 21-069                         | RODRIGUEZ  | San Diego Central Jail   | I/C Drug-Related         | 12-27-22                                 |
| 21-082                         | SALYERS    | San Diego Central Jail   | I/C Homicide             | Pending                                  |
| 21-088                         | ALAN A.    | Kearny Mesa JDF          | I/C Poss. Drug-Related   | Pending                                  |
| 21-094                         | WRIGHT     | Vista Detention Facility | I/C Natural              | 02-17-23                                 |
| 21-104                         | TUAZON     | Las Colinas Detention    | I/C Natural              | 03-17-23                                 |
| 21-113                         | HERNANDEZ  | San Diego Central Jail   | I/C Poss. Suicide        | 03-24-23                                 |
| 21-114                         | ESHBACH    | George Bailey Detention  | I/C Natural              | 03-24-23                                 |
| 21-116                         | SMITH      | Vista Detention Facility | I/C Natural              | 03-20-23                                 |
| 21-118                         | MONIGER    | San Diego Central Jail   | I/C Natural              | 05-05-23                                 |
| 21-120                         | ALAMOS     | Vista Detention Facility | I/C Natural              | 03-17-23                                 |
| 21-125                         | BORUNDA    | San Diego Central Jail   | I/C Pending              | Pending                                  |
| 21-130                         | MCCOY      | San Diego Central Jail   | I/C Homicide             | Pending                                  |
| 22-006                         | ISAAC      | Santee Station           | Poss. Suicide            | Pending                                  |
| 22-007                         | MARLER     | Vista Detention Facility | I/C Pending              | 04-27-23                                 |
| 22-008                         | RUIZ       | San Diego Central Jail   | I/C Natural              | 04-27-23                                 |
| 22-010                         | GIL        | Vista Detention Facility | I/C Natural              | 05-05-23                                 |
| 22-014                         | CORRALES   | Bomb/Arson               | Deputy-Involved Shooting | Pending                                  |
| 22-021                         | LI         | Court Services           | Deputy-Involved Shooting | Pending                                  |
| 22-026                         | SCHUCK     | San Diego Central Jail   | I/C Pending              | Pending                                  |
| 22-031                         | RUPARD     | San Diego Central Jail   | I/C Pending              | Pending                                  |
| 22-037                         | BAKER      | San Diego Central Jail   | I/C Homicide             | Pending                                  |
| 22-043                         | LACY       | San Diego Central Jail   | I/C Pending              | Pending                                  |
| 22-053                         | ORNELAS    | George Bailey Detention  | I/C Pending              | Pending                                  |
| 22-056                         | VILLASENOR | San Diego Central Jail   | I/C Pending              | Pending                                  |
| 22-057                         | NUGENT     | Court Services           | Eviction/Fire            | Pending                                  |
| 22-063                         | NO NOK     | San Diego Central Jail   | I/C Pending              | Pending                                  |