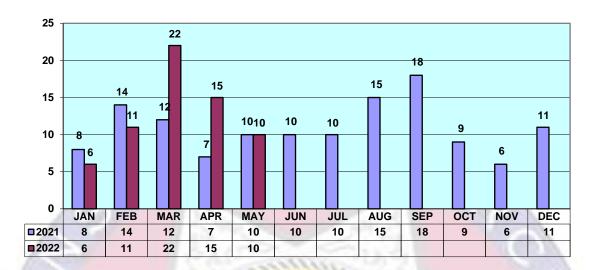

# Total Complaints Lodged by Month, 2021-2022 Comparison

Five-Year Complaints Received/Open

| OPEN DEATH INVESTIGATIONS (30) |            |                          |                          |                                          |
|--------------------------------|------------|--------------------------|--------------------------|------------------------------------------|
| CASE NO.                       | NAME       | STATION OR UNIT          | DESCRIPTION              | CLERB INVESTIGATIVE<br>REPORT DUE (POBR) |
| 20-050                         | BILS       | Court Services           | Deputy-Involved Shooting | 03-25-23                                 |
| 20-092                         | FLORES     | South Bay Detention      | I/C Homicide             | Pending                                  |
| 21-022                         | ROJAS      | Ramona Station           | Barricade                | Pending                                  |
| 21-053                         | ALEMAN     | George Bailey Detention  | I/C Poss. Drug-Related   | 03-10-23                                 |
| 21-069                         | RODRIGUEZ  | San Diego Central Jail   | I/C Drug-Related         | 12-27-22                                 |
| 21-082                         | SALYERS    | San Diego Central Jail   | I/C Homicide             | Pending                                  |
| 21-088                         | ALAN A.    | Kearny Mesa JDF          | I/C Poss. Drug-Related   | Pending                                  |
| 21-094                         | WRIGHT     | Vista Detention Facility | I/C Natural              | 02-17-23                                 |
| 21-104                         | TUAZON     | Las Colinas Detention    | I/C Natural              | 03-17-23                                 |
| 21-113                         | HERNANDEZ  | San Diego Central Jail   | I/C Poss. Suicide        | 03-24-23                                 |
| 21-114                         | ESHBACH    | George Bailey Detention  | I/C Natural              | 03-24-23                                 |
| 21-116                         | SMITH      | Vista Detention Facility | I/C Natural              | 03-20-23                                 |
| 21-118                         | MONIGER    | San Diego Central Jail   | I/C Natural              | 05-05-23                                 |
| 21-120                         | ALAMOS     | Vista Detention Facility | I/C Natural              | 03-17-23                                 |
| 21-125                         | BORUNDA    | San Diego Central Jail   | I/C Pending              | Pending                                  |
| 21-130                         | MCCOY      | San Diego Central Jail   | I/C Homicide             | Pending                                  |
| 22-006                         | ISAAC      | Santee Station           | Poss. Suicide            | Pending                                  |
| 22-007                         | MARLER     | Vista Detention Facility | I/C Pending              | 04-27-23                                 |
| 22-008                         | RUIZ       | San Diego Central Jail   | I/C Natural              | 04-27-23                                 |
| 22-010                         | GIL        | Vista Detention Facility | I/C Natural              | 05-05-23                                 |
| 22-014                         | CORRALES   | Bomb/Arson               | Deputy-Involved Shooting | Pending                                  |
| 22-021                         | LI         | Court Services           | Deputy-Involved Shooting | Pending                                  |
| 22-026                         | SCHUCK     | San Diego Central Jail   | I/C Pending              | Pending                                  |
| 22-031                         | RUPARD     | San Diego Central Jail   | I/C Pending              | Pending                                  |
| 22-037                         | BAKER      | San Diego Central Jail   | I/C Homicide             | Pending                                  |
| 22-043                         | LACY       | San Diego Central Jail   | I/C Pending              | Pending                                  |
| 22-053                         | ORNELAS    | George Bailey Detention  | I/C Pending              | Pending                                  |
| 22-056                         | VILLASENOR | San Diego Central Jail   | I/C Pending              | Pending                                  |
| 22-057                         | NUGENT     | Court Services           | Eviction/Fire            | Pending                                  |
| 22-063                         | NO NOK     | San Diego Central Jail   | I/C Pending              | Pending                                  |