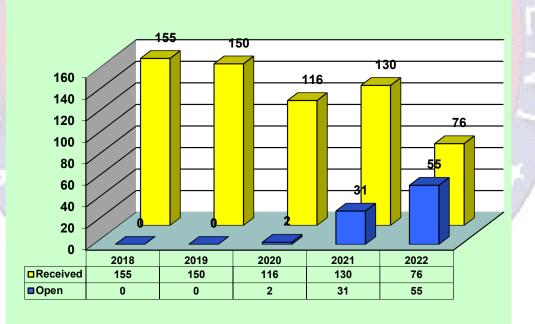

## Five-Year Complaints Received/Open

10.

| OPEN DEATH INVESTIGATIONS (28) |            |                             |                          |                                          |  |
|--------------------------------|------------|-----------------------------|--------------------------|------------------------------------------|--|
| CASE NO.                       | NAME       | STATION OR UNIT DESCRIPTION |                          | CLERB INVESTIGATIVE<br>REPORT DUE (POBR) |  |
| 20-050                         | BILS       | Court Services              | Deputy-Involved Shooting | 03-25-23                                 |  |
| 20-092                         | FLORES     | South Bay Detention         | I/C Homicide             | Pending                                  |  |
| 21-022                         | ROJAS      | Ramona Station              | Barricade                | Pending                                  |  |
| 21-053                         | ALEMAN     | George Bailey Detention     | I/C Poss. Drug-Related   | 03-10-23                                 |  |
| 21-069                         | RODRIGUEZ  | San Diego Central Jail      | I/C Drug-Related         | 12-27-22                                 |  |
| 21-082                         | SALYERS    | San Diego Central Jail      | I/C Homicide             | 06-07-23                                 |  |
| 21-088                         | ALAN A.    | Kearny Mesa JDF             | I/C Poss. Drug-Related   | Pending                                  |  |
| 21-094                         | WRIGHT     | Vista Detention Facility    | I/C Natural              | 02-17-23                                 |  |
| 21-113                         | HERNANDEZ  | San Diego Central Jail      | I/C Poss. Suicide        | 03-24-23                                 |  |
| 21-114                         | ESHBACH    | George Bailey Detention     | I/C Natural              | 03-24-23                                 |  |
| 21-118                         | MONIGER    | San Diego Central Jail      | I/C Natural              | 05-05-23                                 |  |
| 21-125                         | BORUNDA    | San Diego Central Jail      | I/C Pending              | Pending                                  |  |
| 21-130                         | MCCOY      | San Diego Central Jail      | I/C Homicide             | Pending                                  |  |
| 22-006                         | ISAAC      | Santee Station              | Poss. Suicide            | Pending                                  |  |
| 22-007                         | MARLER     | Vista Detention Facility    | I/C Pending              | 04-27-23                                 |  |
| 22-008                         | RUIZ       | San Diego Central Jail      | I/C Natural              | 04-27-23                                 |  |
| 22-010                         | GIL        | Vista Detention Facility    | I/C Natural              | 05-05-23                                 |  |
| 22-014                         | CORRALES   | Bomb/Arson                  | Deputy-Involved Shooting | Pending                                  |  |
| 22-021                         | П          | Court Services              | Deputy-Involved Shooting | Pending                                  |  |
| 22-026                         | SCHUCK     | San Diego Central Jail      | I/C Pending              | 06-19-23                                 |  |
| 22-031                         | RUPARD     | San Diego Central Jail      | I/C Pending              | 06-10-23                                 |  |
| 22-037                         | BAKER      | San Diego Central Jail      | I/C Homicide             | Pending                                  |  |
| 22-043                         | LACY       | San Diego Central Jail      | I/C Pending              | Pending                                  |  |
| 22-053                         | ORNELAS    | George Bailey Detention     | I/C Pending              | 06-23-23                                 |  |
| 22-056                         | VILLASENOR | San Diego Central Jail      | I/C Pending              | Pending                                  |  |
| 22-057                         | NUGENT     | Court Services              | Eviction/Fire            | Pending                                  |  |
| 22-063                         | REYNOLDS   | San Diego Central Jail      | I/C Pending              | Pending                                  |  |
| 22-070                         | NO NOK     | Pending Info                | Pending                  | Pending                                  |  |