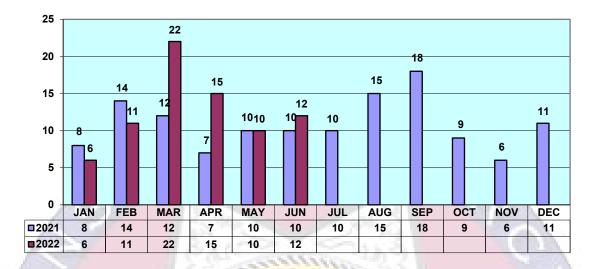

-073         22-074         22-075           JUNE CASES CLOSE<br>(Board Action – 10           21-056         21-061         21-097           21-120         22-013         21-097 | 22-073         22-074         22-075         22-076           JUNE CASES CLOSED (11)<br>(Board Action – 10)           21-056         21-061         21-097         21-099           21-120         22-013         21-097         21-099 | 22-066         22-067         22-068         22-069         22-070           22-073         22-074         22-075         22-076           JUNE CASES CLOSED (11)<br>(Board Action – 10)           21-056         21-061         21-097         21-099         21-104           21-120         22-013         0         0         0 |

## Total Complaints Lodged by Month, 2021-2022 Comparison



## Five-Year Complaints Received/Open

10.



| OPEN DEATH INVESTIGATIONS (28) |            |                             |                          |                                          |  |
|--------------------------------|------------|-----------------------------|--------------------------|------------------------------------------|--|
| CASE NO.                       | NAME       | STATION OR UNIT DESCRIPTION |                          | CLERB INVESTIGATIVE<br>REPORT DUE (POBR) |  |
| 20-050                         | BILS       | Court Services              | Deputy-Involved Shooting | 03-25-23                                 |  |
| 20-092                         | FLORES     | South Bay Detention         | I/C Homicide             | Pending                                  |