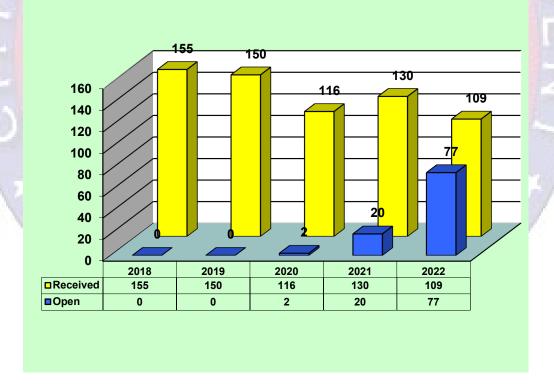

# Total Complaints Lodged by Month, 2021-2022 Comparison

Five-Year Complaints Received/Open

| OPEN DEATH INVESTIGATIONS (31) |            |                          |                          |                                          |
|--------------------------------|------------|--------------------------|--------------------------|------------------------------------------|
| CASE NO.                       | NAME       | STATION OR UNIT          | DESCRIPTION              | CLERB INVESTIGATIVE<br>REPORT DUE (POBR) |
| 20-050                         | BILS       | Court Services           | Deputy-Involved Shooting | 03-25-23                                 |
| 20-092                         | FLORES     | South Bay Detention      | I/C Homicide             | Pending                                  |
| 21-022                         | ROJAS      | Ramona Station           | Barricade                | Pending                                  |
| 21-069                         | RODRIGUEZ  | San Diego Central Jail   | I/C Drug-Related         | 12-27-22                                 |
| 21-082                         | SALYERS    | San Diego Central Jail   | I/C Homicide             | 06-07-23                                 |
| 21-088                         | ALAN A.    | Kearny Mesa JDF          | I/C Poss. Drug-Related   | Pending                                  |
| 21-114                         | ESHBACH    | George Bailey Detention  | I/C Natural              | 03-24-23                                 |
| 21-118                         | MONIGER    | San Diego Central Jail   | I/C Natural              | 05-05-23                                 |
| 21-125                         | BORUNDA    | San Diego Central Jail   | I/C Pending              | Pending                                  |
| 21-130                         | MCCOY      | San Diego Central Jail   | I/C Homicide             | Pending                                  |
| 22-006                         | ISAAC      | Santee Station           | Poss. Suicide            | Pending                                  |
| 22-007                         | MARLER     | Vista Detention Facility | I/C Pending              | 04-27-23                                 |
| 22-010                         | GIL        | Vista Detention Facility | I/C Natural              | 05-05-23                                 |
| 22-014                         | CORRALES   | Bomb/Arson               | Deputy-Involved Shooting | Pending                                  |
| 22-021                         | LI         | Court Services           | Deputy-Involved Shooting | Pending                                  |
| 22-026                         | SCHUCK     | San Diego Central Jail   | I/C Pending              | 06-19-23                                 |
| 22-031                         | RUPARD     | San Diego Central Jail   | I/C Pending              | 06-10-23                                 |
| 22-037                         | BAKER      | San Diego Central Jail   | I/C Homicide             | Pending                                  |
| 22-043                         | LACY       | San Diego Central Jail   | I/C Pending              | Pending                                  |
| 22-053                         | ORNELAS    | George Bailey Detention  | I/C Pending              | 06-23-23                                 |
| 22-056                         | VILLASENOR | San Diego Central Jail   | I/C Pending              | Pending                                  |
| 22-057                         | NUGENT     | Court Services           | Eviction/Fire            | Pending                                  |
| 22-063                         | REYNOLDS   | San Diego Central Jail   | I/C Pending              | Pending                                  |
| 22-070                         | NO NOK     | Vista Patrol Station     | Pending                  | Pending                                  |
| 22-077                         | WAHLBERG   | Las Colinas Detention    | I/C Pending              | Pending                                  |
| 22-080                         | GRANILLO   | Las Colinas Detention    | I/C Pending              | Pending                                  |
| 22-087                         | GOOD       | San Diego Central Jail   | I/C Pending              | Pending                                  |
| 22-088                         | SARABIA    | George Bailey Detention  | I/C Pending              | Pending                                  |
| 22-093                         | BOUSMAN    | Vista Detention Facility | I/C Pending              | Pending                                  |
| 22-104                         | SETTLES    | George Bailey Detention  | I/C Pending              | Pending                                  |
| 22-106                         | NO NOK     | Lakeside Station         | Pending                  | Pending                                  |