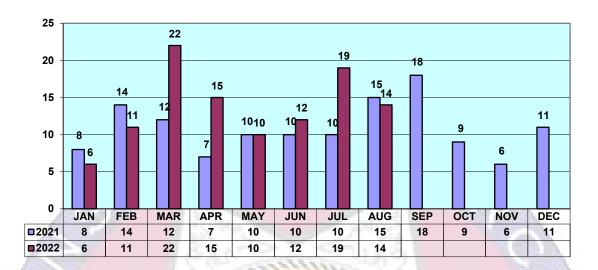

# Total Complaints Lodged by Month, 2021-2022 Comparison

Five-Year Complaints Received/Open

| OPEN DEATH INVESTIGATIONS (31) |            |                          |                          |                                          |
|--------------------------------|------------|--------------------------|--------------------------|------------------------------------------|
| CASE NO.                       | NAME       | STATION OR UNIT          | DESCRIPTION              | CLERB INVESTIGATIVE<br>REPORT DUE (POBR) |
| 20-050                         | BILS       | Court Services           | Deputy-Involved Shooting | 03-25-23                                 |
| 20-092                         | FLORES     | South Bay Detention      | I/C Homicide             | Pending                                  |
| 21-022                         | ROJAS      | Ramona Station           | Barricade                | Pending                                  |
| 21-069                         | RODRIGUEZ  | San Diego Central Jail   | I/C Drug-Related         | 12-27-22                                 |
| 21-082                         | SALYERS    | San Diego Central Jail   | I/C Homicide             | 06-07-23                                 |
| 21-088                         | ALAN A.    | Kearny Mesa JDF          | I/C Poss. Drug-Related   | Pending                                  |
| 21-114                         | ESHBACH    | George Bailey Detention  | I/C Natural              | 03-24-23                                 |
| 21-118                         | MONIGER    | San Diego Central Jail   | I/C Natural              | 05-05-23                                 |
| 21-125                         | BORUNDA    | San Diego Central Jail   | I/C Pending              | Pending                                  |
| 21-130                         | MCCOY      | San Diego Central Jail   | I/C Homicide             | Pending                                  |
| 22-006                         | ISAAC      | Santee Station           | Poss. Suicide            | Pending                                  |
| 22-007                         | MARLER     | Vista Detention Facility | I/C Pending              | 04-27-23                                 |
| 22-010                         | GIL        | Vista Detention Facility | I/C Natural              | 05-05-23                                 |
| 22-014                         | CORRALES   | Bomb/Arson               | Deputy-Involved Shooting | Pending                                  |
| 22-021                         | LI         | Court Services           | Deputy-Involved Shooting | Pending                                  |
| 22-026                         | SCHUCK     | San Diego Central Jail   | I/C Pending              | 06-19-23                                 |
| 22-031                         | RUPARD     | San Diego Central Jail   | I/C Pending              | 06-10-23                                 |
| 22-037                         | BAKER      | San Diego Central Jail   | I/C Homicide             | Pending                                  |
| 22-043                         | LACY       | San Diego Central Jail   | I/C Pending              | Pending                                  |
| 22-053                         | ORNELAS    | George Bailey Detention  | I/C Pending              | 06-23-23                                 |
| 22-056                         | VILLASENOR | San Diego Central Jail   | I/C Pending              | Pending                                  |
| 22-057                         | NUGENT     | Court Services           | Eviction/Fire            | Pending                                  |
| 22-063                         | REYNOLDS   | San Diego Central Jail   | I/C Pending              | Pending                                  |
| 22-070                         | NO NOK     | Vista Patrol Station     | Pending                  | Pending                                  |
| 22-077                         | WAHLBERG   | Las Colinas Detention    | I/C Pending              | Pending                                  |
| 22-080                         | GRANILLO   | Las Colinas Detention    | I/C Pending              | Pending                                  |
| 22-087                         | GOOD       | San Diego Central Jail   | I/C Pending              | Pending                                  |
| 22-088                         | SARABIA    | George Bailey Detention  | I/C Pending              | Pending                                  |
| 22-093                         | BOUSMAN    | Vista Detention Facility | I/C Pending              | Pending                                  |
| 22-104                         | SETTLES    | George Bailey Detention  | I/C Pending              | Pending                                  |
| 22-106                         | NO NOK     | Lakeside Station         | Pending                  | Pending                                  |