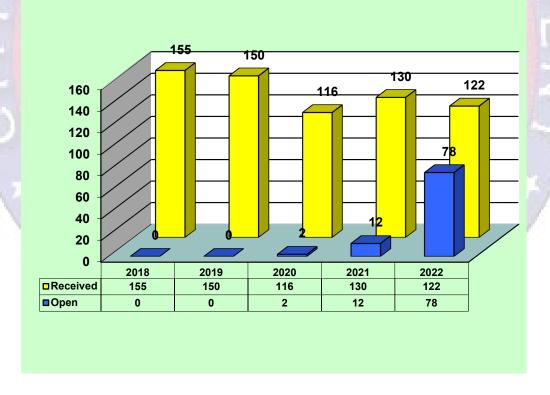

# Total Complaints Lodged by Month, 2021-2022 Comparison

Five-Year Complaints Received/Open

|          | OPEN DEATH INVESTIGATIONS (32) |                          |                          |                                          |  |
|----------|--------------------------------|--------------------------|--------------------------|------------------------------------------|--|
| CASE NO. | NAME                           | STATION OR UNIT          | DESCRIPTION              | CLERB INVESTIGATIVE<br>REPORT DUE (POBR) |  |
| 20-050   | BILS                           | Court Services           | Deputy-Involved Shooting | 03-25-23                                 |  |
| 20-092   | FLORES                         | South Bay Detention      | I/C Homicide             | Pending                                  |  |
| 21-022   | ROJAS                          | Ramona Station           | Barricade                | Pending                                  |  |
| 21-069   | RODRIGUEZ                      | San Diego Central Jail   | I/C Drug-Related         | 12-27-22                                 |  |
| 21-082   | SALYERS                        | San Diego Central Jail   | I/C Homicide             | 06-07-23                                 |  |
| 21-088   | ALAN A.                        | Kearny Mesa JDF          | I/C Poss. Drug-Related   | Pending                                  |  |
| 21-114   | ESHBACH                        | George Bailey Detention  | I/C Natural              | 03-24-23                                 |  |
| 21-125   | BORUNDA                        | San Diego Central Jail   | I/C Drug-Related         | Pending                                  |  |
| 21-130   | MCCOY                          | San Diego Central Jail   | I/C Homicide             | Pending                                  |  |
| 22-006   | ISAAC                          | Santee Station           | Suicide                  | 04-07-23                                 |  |
| 22-007   | MARLER                         | Vista Detention Facility | I/C Natural              | 04-27-23                                 |  |
| 22-010   | GIL                            | Vista Detention Facility | I/C Pending              | 05-05-23                                 |  |
| 22-014   | CORRALES                       | Bomb/Arson               | Deputy-Involved Shooting | Pending                                  |  |
| 22-021   | LI /                           | Court Services           | Deputy-Involved Shooting | Pending                                  |  |
| 22-026   | SCHUCK                         | San Diego Central Jail   | I/C Pending              | 06-19-23                                 |  |
| 22-031   | RUPARD                         | San Diego Central Jail   | I/C Pending              | 06-10-23                                 |  |
| 22-037   | BAKER                          | San Diego Central Jail   | I/C Homicide             | Pending                                  |  |
| 22-043   | LACY                           | San Diego Central Jail   | I/C Pending              | Pending                                  |  |
| 22-053   | ORNELAS                        | George Bailey Detention  | I/C Pending              | 06-23-23                                 |  |
| 22-056   | VILLASENOR                     | San Diego Central Jail   | I/C Pending              | Pending                                  |  |
| 22-057   | NUGENT                         | Court Services           | Eviction/Fire            | Pending                                  |  |
| 22-063   | REYNOLDS                       | San Diego Central Jail   | I/C Pending              | Pending                                  |  |
| 22-070   | NO NOK                         | Vista Patrol Station     | Pending                  | Pending                                  |  |
| 22-077   | WAHLBERG                       | Las Colinas Detention    | I/C Pending              | Pending                                  |  |
| 22-080   | GRANILLO                       | Las Colinas Detention    | I/C Pending              | Pending                                  |  |
| 22-087   | GOOD                           | San Diego Central Jail   | I/C Pending              | Pending                                  |  |
| 22-088   | SARABIA                        | George Bailey Detention  | I/C Pending              | Pending                                  |  |
| 22-093   | BOUSMAN                        | Vista Detention Facility | I/C Pending              | Pending                                  |  |
| 22-104   | SETTLES                        | George Bailey Detention  | I/C Pending              | Pending                                  |  |
| 22-106   | NO NOK                         | Lakeside Station         | Pending                  | Pending                                  |  |
| 22-111   | DIX                            | George Bailey Detention  | I/C Pending              | Pending                                  |  |
| 22-113   | NO NOK                         | San Diego Central Jail   | I/C Pending              | Pending                                  |  |