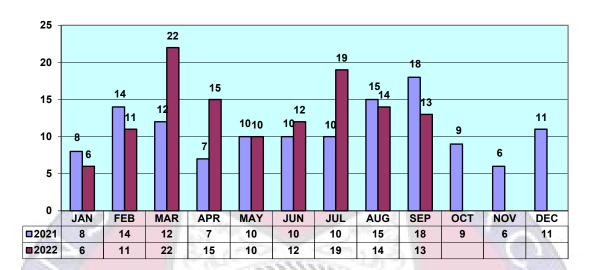

# Total Complaints Lodged by Month, 2021-2022 Comparison

Five-Year Complaints Received/Open

|          | OPEN DEATH INVESTIGATIONS (32) |                          |                          |                                          |  |
|----------|--------------------------------|--------------------------|--------------------------|------------------------------------------|--|
| CASE NO. | NAME                           | STATION OR UNIT          | DESCRIPTION              | CLERB INVESTIGATIVE<br>REPORT DUE (POBR) |  |
| 20-050   | BILS                           | Court Services           | Deputy-Involved Shooting | 03-25-23                                 |  |
| 20-092   | FLORES                         | South Bay Detention      | I/C Homicide             | Pending                                  |  |
| 21-022   | ROJAS                          | Ramona Station           | Barricade                | Pending                                  |  |
| 21-069   | RODRIGUEZ                      | San Diego Central Jail   | I/C Drug-Related         | 12-27-22                                 |  |
| 21-082   | SALYERS                        | San Diego Central Jail   | I/C Homicide             | 06-07-23                                 |  |
| 21-088   | ALAN A.                        | Kearny Mesa JDF          | I/C Poss. Drug-Related   | Pending                                  |  |
| 21-114   | ESHBACH                        | George Bailey Detention  | I/C Natural              | 03-24-23                                 |  |
| 21-125   | BORUNDA                        | San Diego Central Jail   | I/C Drug-Related         | Pending                                  |  |
| 21-130   | MCCOY                          | San Diego Central Jail   | I/C Homicide             | Pending                                  |  |
| 22-006   | ISAAC                          | Santee Station           | Suicide                  | 04-07-23                                 |  |
| 22-007   | MARLER                         | Vista Detention Facility | I/C Natural              | 04-27-23                                 |  |
| 22-010   | GIL                            | Vista Detention Facility | I/C Pending              | 05-05-23                                 |  |
| 22-014   | CORRALES                       | Bomb/Arson               | Deputy-Involved Shooting | Pending                                  |  |
| 22-021   | LI /                           | Court Services           | Deputy-Involved Shooting | Pending                                  |  |
| 22-026   | SCHUCK                         | San Diego Central Jail   | I/C Pending              | 06-19-23                                 |  |
| 22-031   | RUPARD                         | San Diego Central Jail   | I/C Pending              | 06-10-23                                 |  |
| 22-037   | BAKER                          | San Diego Central Jail   | I/C Homicide             | Pending                                  |  |
| 22-043   | LACY                           | San Diego Central Jail   | I/C Pending              | Pending                                  |  |
| 22-053   | ORNELAS                        | George Bailey Detention  | I/C Pending              | 06-23-23                                 |  |
| 22-056   | VILLASENOR                     | San Diego Central Jail   | I/C Pending              | Pending                                  |  |
| 22-057   | NUGENT                         | Court Services           | Eviction/Fire            | Pending                                  |  |
| 22-063   | REYNOLDS                       | San Diego Central Jail   | I/C Pending              | Pending                                  |  |
| 22-070   | NO NOK                         | Vista Patrol Station     | Pending                  | Pending                                  |  |
| 22-077   | WAHLBERG                       | Las Colinas Detention    | I/C Pending              | Pending                                  |  |
| 22-080   | GRANILLO                       | Las Colinas Detention    | I/C Pending              | Pending                                  |  |
| 22-087   | GOOD                           | San Diego Central Jail   | I/C Pending              | Pending                                  |  |
| 22-088   | SARABIA                        | George Bailey Detention  | I/C Pending              | Pending                                  |  |
| 22-093   | BOUSMAN                        | Vista Detention Facility | I/C Pending              | Pending                                  |  |
| 22-104   | SETTLES                        | George Bailey Detention  | I/C Pending              | Pending                                  |  |
| 22-106   | NO NOK                         | Lakeside Station         | Pending                  | Pending                                  |  |
| 22-111   | DIX                            | George Bailey Detention  | I/C Pending              | Pending                                  |  |
| 22-113   | NO NOK                         | San Diego Central Jail   | I/C Pending              | Pending                                  |  |