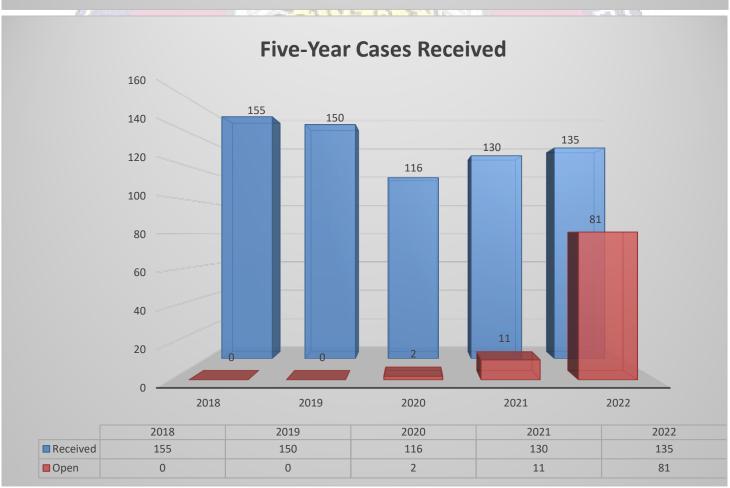

## **SUMMARY**

- 13 new cases
- 11 closed cases
- 94 total cases
  - 6 lodged cases (pending receipt of signed complaint)
  - 3 POBOR tolled cases
  - o 85 filed cases (open and active)
    - 32 death cases
      - 8 cases records received, POBR due date established
      - 22 cases pending records, no POBR due date established
    - 4 discharges of firearm without complaint case
    - 13 uses of force resulting in great bodily injury without complaint cases
    - O use of force at protest or First Amendment protected event without complaint case