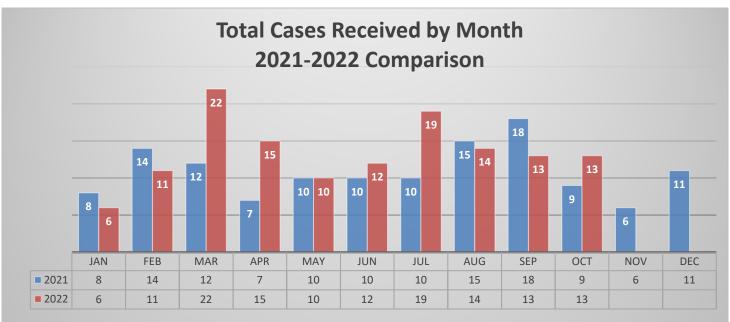

## **SUMMARY**

- 13 new cases
- 11 closed cases
- 94 total cases
  - 6 lodged cases (pending receipt of signed complaint)
  - 3 POBOR tolled cases
  - o 85 filed cases (open and active)
    - 32 death cases
      - 8 cases records received, POBR due date established
      - 22 cases pending records, no POBR due date established
    - 4 discharges of firearm without complaint case
    - 13 uses of force resulting in great bodily injury without complaint cases
    - O use of force at protest or First Amendment protected event without complaint case

## **DEATHS OR SPECIFIED INCIDENTS - PROBATION DEPARTMENT**

None

| OCTOBER CASES OPENED (13)          |                           |        |        |        |        |        |
|------------------------------------|---------------------------|--------|--------|--------|--------|--------|
| 22-123                             | 22-124                    | 22-125 | 22-126 | 22-127 | 22-128 | 22-129 |
| 22-130                             | 22-131                    | 22-132 | 22-133 | 22-134 | 22-135 |        |
|                                    |                           |        | V V    |        |        |        |
|                                    | OCTOBER CASES CLOSED (11) |        |        |        |        | -      |
| (Board Action – 7)                 |                           |        |        |        |        |        |
| 21-111                             | 22-007                    | 22-038 | 22-045 | 22-052 | 22-081 | 22-085 |
|                                    |                           |        |        |        |        |        |
|                                    |                           |        |        |        |        |        |
| (Procedurally Closed by Staff – 4) |                           |        |        |        |        |        |
| 22-110                             | 22-112                    | 22-121 | 22-123 |        |        |        |
|                                    |                           |        |        |        |        |        |