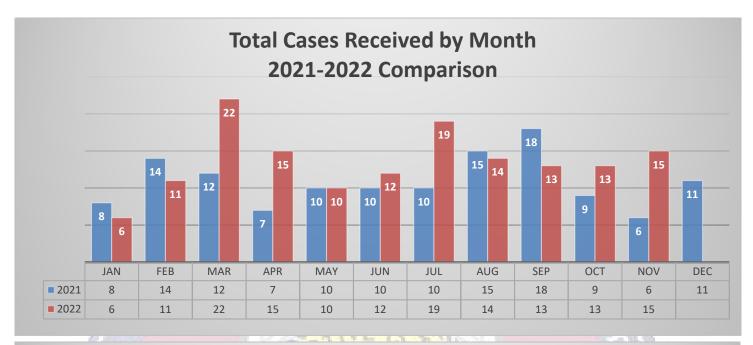

2-145   | 22-146            | 22-147     | 22-148 | 22-149 |
| 22-150 |        |          | A/ E              | 3 V /      |        |        |
|        |        | NOVEMBE  | R CASES CLO       | DSED (10)  |        |        |
|        |        | (B       | oard Action – 6)  |            |        |        |
| 21-065 | 22-041 | 22-049   | 22-062            | 22-090     | 22-122 |        |
|        |        |          |                   |            |        |        |
|        |        |          |                   |            |        |        |
|        |        | (Procedu | rally Closed by S | Staff – 4) |        |        |
| 22-115 | 22-131 | 22-134   | 22-135            |            |        |        |
|        |        |          |                   |            |        |        |





| CASE NO. | NAME       | OPEN DEATH INVE          | DESCRIPTION              |                              |
|----------|------------|--------------------------|--------------------------|------------------------------|
| 20-050   | BILS       | Court Services           | Deputy-Involved Shooting | REPORT DUE (POBR)   03-25-23 |
| 20-092   | FLORES     | South Bay Detention      | I/C Homicide             | Pending                      |
| 21-022   | ROJAS      | Ramona Station           | Barricade                | Pending                      |
| 21-069   | RODRIGUEZ  | San Diego Central Jail   | I/C Drug-Related         | 12-27-22                     |
| 21-082   | SALYERS    | San Diego Central Jail   | I/C Homicide             | 06-07-23                     |
| 21-088   | ALAN A