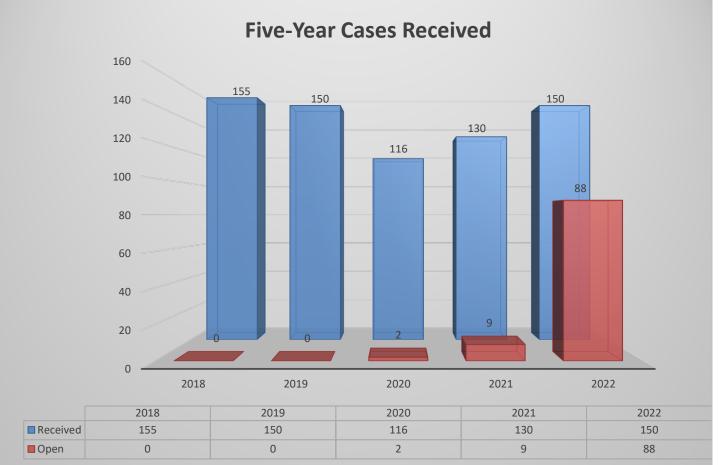

145   | 22-146            | 22-147     | 22-148 | 22-149 |
| 22-150 |        |          | A/ E              | 3 V /      |        |        |
|        |        | NOVEMBE  | R CASES CLO       | DSED (10)  |        |        |
|        |        | (B       | oard Action – 6)  |            |        |        |
| 21-065 | 22-041 | 22-049   | 22-062            | 22-090     | 22-122 |        |
|        |        |          |                   |            |        |        |
|        |        |          |                   |            |        |        |
|        |        | (Procedu | rally Closed by S | Staff – 4) |        |        |
| 22-115 | 22-131 | 22-134   | 22-135            |            |        |        |
|        |        |          |                   |            |        |        |





| CASE NO. | NAME       | OPEN DEATH INVE          | DESCRIPTION              |                              |
|----------|------------|--------------------------|--------------------------|------------------------------|
| 20-050   | BILS       | Court Services           | Deputy-Involved Shooting | REPORT DUE (POBR)   03-25-23 |
| 20-092   | FLORES     | South Bay Detention      | I/C Homicide             | Pending                      |
| 21-022   | ROJAS      | Ramona Station           | Barricade                | Pending                      |
| 21-069   | RODRIGUEZ  | San Diego Central Jail   | I/C Drug-Related         | 12-27-22                     |
| 21-082   | SALYERS    | San Diego Central Jail   | I/C Homicide             | 06-07-23                     |
| 21-088   | ALAN A.