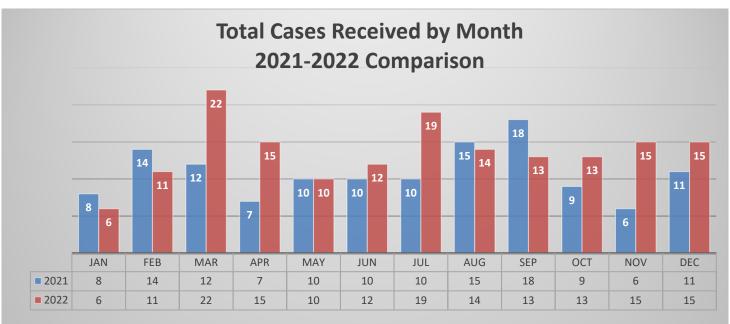

## **SUMMARY**

- 15 new cases
- 17 closed cases
- 97 total cases
  - 5 lodged cases (pending receipt of signed complaint)
  - 3 POBOR tolled cases
  - o 89 filed cases (open and active)
    - 31 death cases
      - 11 cases records received, POBR due date established
      - 20 cases pending records, no POBR due date established
    - 5 discharges of firearm without complaint case
    - 11 uses of force resulting in great bodily injury without complaint cases
    - O use of force at protest or First Amendment protected event without complaint case