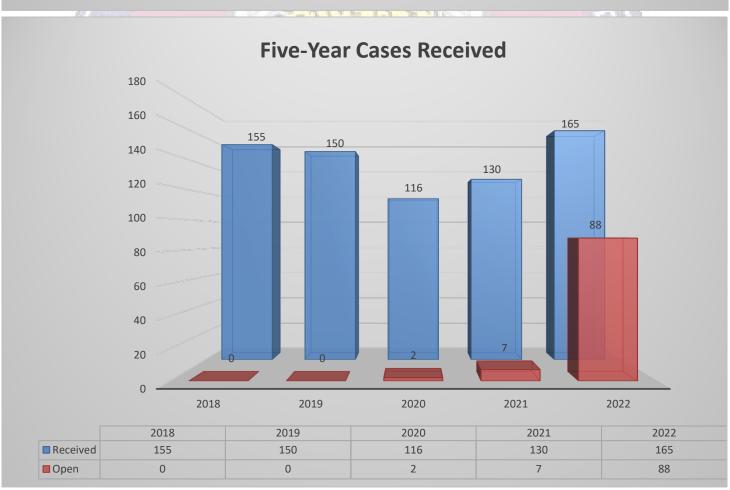

## **SUMMARY**

- 15 new cases
- 17 closed cases
- 97 total cases
  - 5 lodged cases (pending receipt of signed complaint)
  - 3 POBOR tolled cases
  - o 89 filed cases (open and active)
    - 31 death cases
      - 11 cases records received, POBR due date established
      - 20 cases pending records, no POBR due date established
    - 5 discharges of firearm without complaint case
    - 11 uses of force resulting in great bodily injury without complaint cases
    - O use of force at protest or First Amendment protected event without complaint case