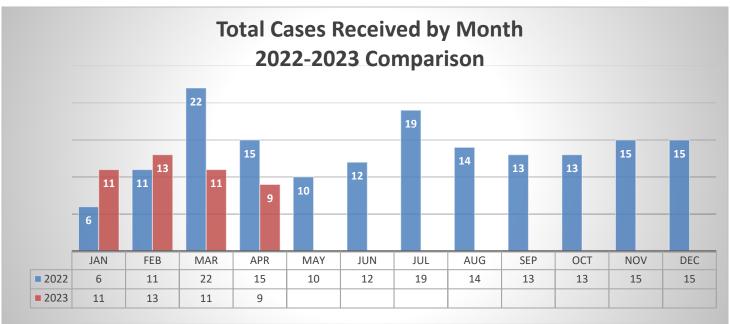

## **SUMMARY**

- 9 new cases
- 19 closed cases
- 83 total cases
  - o 0 lodged cases (pending receipt of signed complaint)
  - 3 POBOR tolled cases
  - o 80 filed cases (open and active)
    - 32 death cases
      - 7 cases records received, POBR due date established
      - 25 cases pending records, no POBR due date established
    - 7 discharges of firearm without complaint case
    - 7 uses of force resulting in great bodily injury without complaint cases
    - 0 use of force at protest or First Amendment protected event without complaint case

## **DEATHS OR SPECIFIED INCIDENTS - PROBATION DEPARTMENT**

None

| APRIL CASES OPENED (9)             |                         |        |        |              |        |        |
|------------------------------------|-------------------------|--------|--------|--------------|--------|--------|
| 23-036                             | 23-037                  | 23-038 | 23-039 | 23-040       | 23-041 | 23-042 |
| 23-043                             | 23-044                  |        |        | 100          |        |        |
|                                    |                         |        |        | $\nabla I_A$ |        |        |
|                                    | APRIL CASES CLOSED (19) |        |        |              |        |        |
| (Board Action – 13)                |                         |        |        |              |        |        |
| 21-082                             | 22-034                  | 22-065 | 22-086 | 22-102       | 22-103 | 22-155 |
| 22-159                             | 22-160                  | 22-164 | 22-165 | 23-023       | 23-030 |        |
|                                    |                         |        |        |              |        |        |
| (Procedurally Closed by Staff – 6) |                         |        |        |              |        |        |
| 23-022                             | 23-032                  | 23-033 | 23-034 | 23-035       | 23-037 |        |
|                                    |                         |        |        |              |        |        |