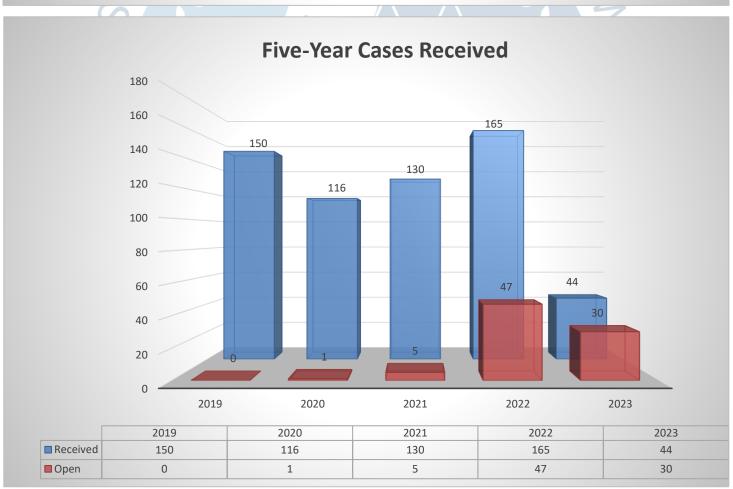

## **SUMMARY**

- 9 new cases
- 19 closed cases
- 83 total cases
  - o 0 lodged cases (pending receipt of signed complaint)
  - 3 POBOR tolled cases
  - o 80 filed cases (open and active)
    - 32 death cases
      - 7 cases records received, POBR due date established
      - 25 cases pending records, no POBR due date established
    - 7 discharges of firearm without complaint case
    - 7 uses of force resulting in great bodily injury without complaint cases
    - 0 use of force at protest or First Amendment protected event without complaint case