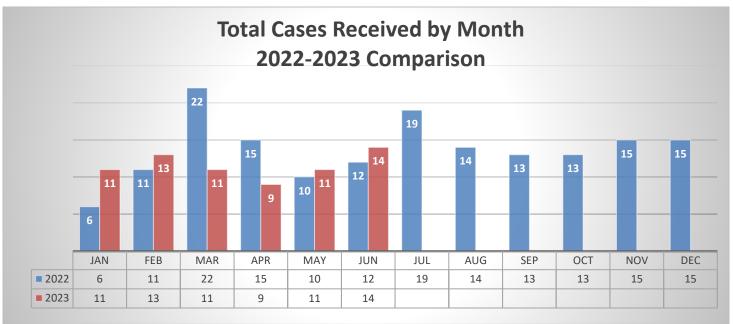

## **SUMMARY**

- 14 new cases
- 2 closed cases
- 101 total cases
  - 1 lodged cases (pending receipt of signed complaint)
  - 3 POBOR tolled cases
  - o 97 filed cases (open and active)
    - 37 death cases
      - 10 cases records received, POBR due date established
      - 25 cases pending records, no POBR due date established
    - 8 discharges of firearm without complaint case
    - 12 uses of force resulting in great bodily injury without complaint cases
    - **0** use of force at protest or First Amendment protected event without complaint case

## **DEATHS OR SPECIFIED INCIDENTS - PROBATION DEPARTMENT**

None

| JUNE CASES OPENED (14)                   |        |        |        |        |        |        |
|------------------------------------------|--------|--------|--------|--------|--------|--------|
| 23-056                                   | 23-057 | 23-058 | 23-059 | 23-060 | 23-061 | 23-062 |
| 23-063                                   | 23-064 | 23-065 | 23-066 | 23-067 | 23-068 | 23-069 |
| JUNE CASES CLOSED (2) (Board Action – 1) |        |        |        |        |        |        |
| 22-076                                   |        |        |        |        |        |        |
| (Procedurally Closed by Staff – 1)       |        |        |        |        |        |        |
| 23-060                                   |        |        |        |        |        |        |