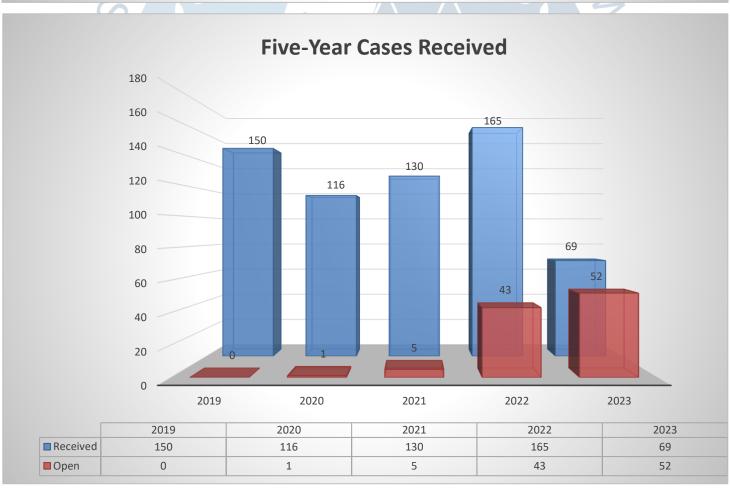

## **SUMMARY**

- 14 new cases
- 2 closed cases
- 101 total cases
  - 1 lodged cases (pending receipt of signed complaint)
  - 3 POBOR tolled cases
  - o 97 filed cases (open and active)
    - 37 death cases
      - 10 cases records received, POBR due date established
      - 25 cases pending records, no POBR due date established
    - 8 discharges of firearm without complaint case
    - 12 uses of force resulting in great bodily injury without complaint cases
    - **0** use of force at protest or First Amendment protected event without complaint case