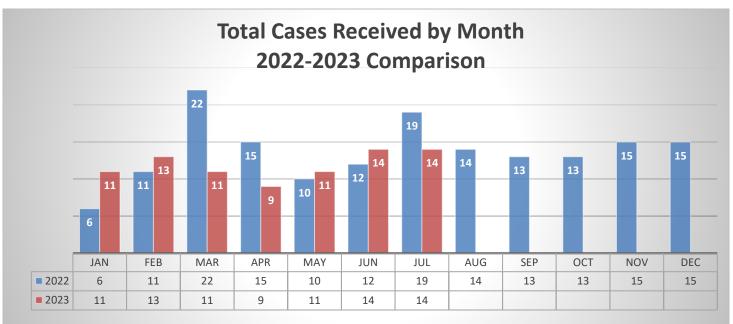

## **SUMMARY**

- 14 new cases
- 18 closed cases
- 97 total cases
  - 1 lodged cases (pending receipt of signed complaint)
  - 3 POBOR tolled cases
  - o 93 filed cases (open and active)
    - 40 death cases
      - 10 cases records received, POBR due date established
      - 30 cases pending records, no POBR due date established
    - 7 discharges of firearm without complaint case
    - 9 uses of force resulting in great bodily injury without complaint cases
    - 0 use of force at protest or First Amendment protected event without complaint case