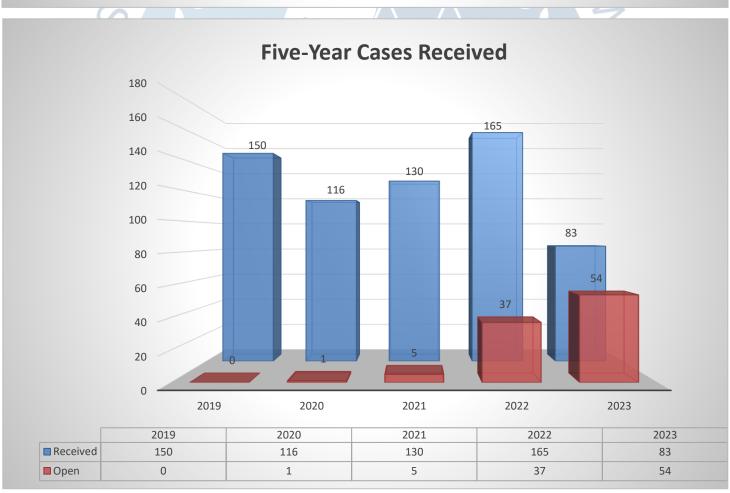

## **SUMMARY**

- 14 new cases
- 18 closed cases
- 97 total cases
  - 1 lodged cases (pending receipt of signed complaint)
  - 3 POBOR tolled cases
  - o 93 filed cases (open and active)
    - 40 death cases
      - 10 cases records received, POBR due date established
      - 30 cases pending records, no POBR due date established
    - 7 discharges of firearm without complaint case
    - 9 uses of force resulting in great bodily injury without complaint cases
    - 0 use of force at protest or First Amendment protected event without complaint case