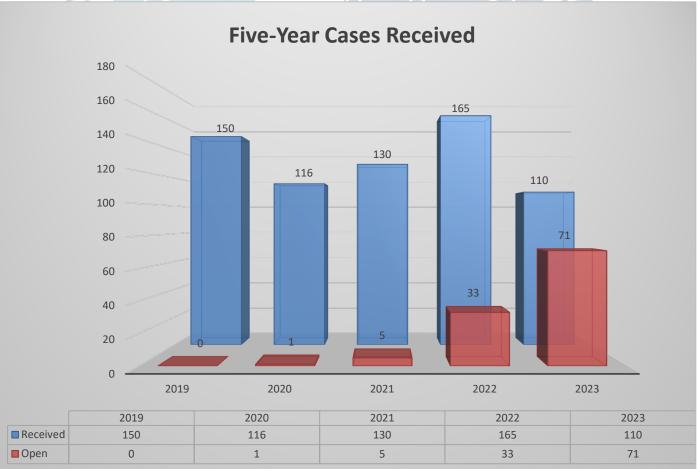

## CITIZENS' LAW ENFORCEMENT REVIEW BOARD Investigation Workload & Classification Report (Agenda Attachment B) August 2023

| SUMMARY                                                                                                                                                                                                                                                                                                                                        |  |  |  |  |
|------------------------------------------------------------------------------------------------------------------------------------------------------------------------------------------------------------------------------------------------------------------------------------------------------------------------------------------------|--|--|--|--|
| <ul> <li>SUMMARY</li> <li>23 new cases</li> <li>10 closed cases</li> <li>110 total cases <ul> <li>5 lodged cases (pending receipt of signed complaint)</li> <li>3 POBOR tolled cases</li> <li>102 filed cases (open and active)</li> <li>40 death cases</li> <li>15 cases – records received, POBR due date established</li> </ul> </li> </ul> |  |  |  |  |
| <ul> <li>25 cases – pending records, no POBR due date established</li> <li>7 discharges of firearm without complaint case</li> <li>9 uses of force resulting in great bodily injury without complaint cases</li> <li>0 use of force at protest or First Amendment protected event without complaint case</li> </ul>                            |  |  |  |  |