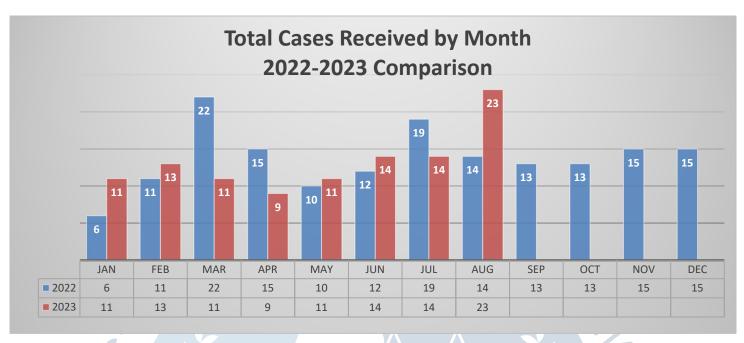

## CITIZENS' LAW ENFORCEMENT REVIEW BOARD Investigation Workload & Classification Report (Agenda Attachment B) August 2023

| SUMMARY                                                                                                                                                                                                                                                                                                                                        |  |  |  |  |
|------------------------------------------------------------------------------------------------------------------------------------------------------------------------------------------------------------------------------------------------------------------------------------------------------------------------------------------------|--|--|--|--|
| <ul> <li>SUMMARY</li> <li>23 new cases</li> <li>10 closed cases</li> <li>110 total cases <ul> <li>5 lodged cases (pending receipt of signed complaint)</li> <li>3 POBOR tolled cases</li> <li>102 filed cases (open and active)</li> <li>40 death cases</li> <li>15 cases – records received, POBR due date established</li> </ul> </li> </ul> |  |  |  |  |
| <ul> <li>25 cases – pending records, no POBR due date established</li> <li>7 discharges of firearm without complaint case</li> <li>9 uses of force resulting in great bodily injury without complaint cases</li> <li>0 use of force at protest or First Amendment protected event without complaint case</li> </ul>                            |  |  |  |  |