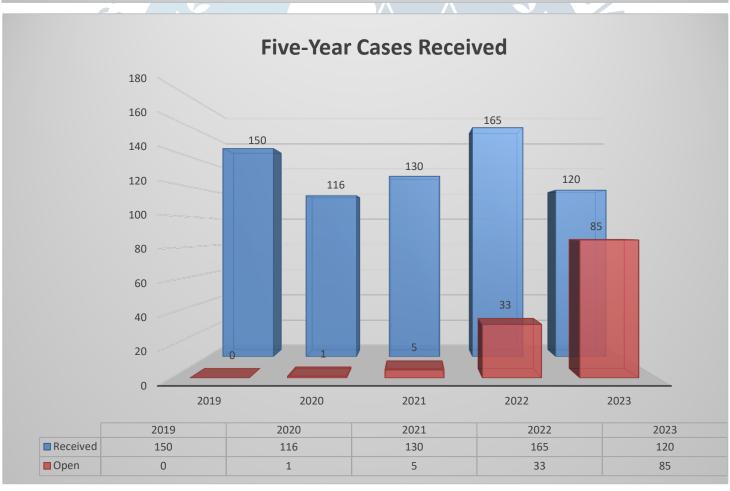

#### **SUMMARY**

- 14 new cases
- 0 closed cases
- 124 total cases
  - 4 lodged cases (pending receipt of signed complaint)
  - 3 POBOR tolled cases
  - 117 filed cases (open and active)
    - 41 death cases
      - 15 cases records received, POBR due date established
      - 26 cases pending records, no POBR due date established
    - 7 discharges of firearm without complaint case
    - 11 uses of force resulting in great bodily injury without complaint cases
    - 0 use of force at protest or First Amendment protected event without complaint case