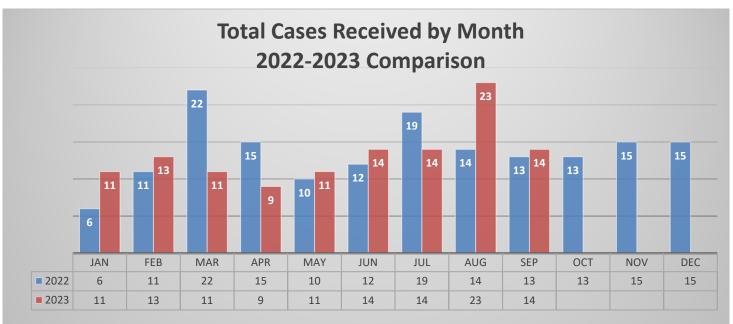

#### **SUMMARY**

- 14 new cases
- 0 closed cases
- 124 total cases
  - 4 lodged cases (pending receipt of signed complaint)
  - 3 POBOR tolled cases
  - 117 filed cases (open and active)
    - 41 death cases
      - 15 cases records received, POBR due date established
      - 26 cases pending records, no POBR due date established
    - 7 discharges of firearm without complaint case
    - 11 uses of force resulting in great bodily injury without complaint cases
    - 0 use of force at protest or First Amendment protected event without complaint case