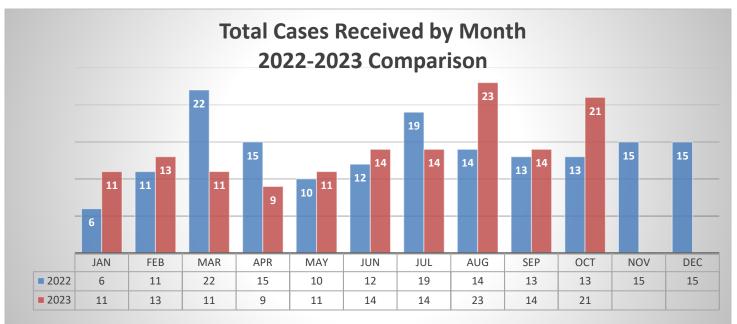

## **SUMMARY**

- 21 new cases
- 17 closed cases
- 128 total cases
  - 16 lodged cases (pending receipt of signed complaint)
  - o 3 POBOR tolled cases
  - o 109 filed cases (open and active)
    - 38 death cases
      - 13 cases records received, POBR due date established
      - 25 cases pending records, no POBR due date established
    - 7 discharges of firearm without complaint case
    - 9 uses of force resulting in great bodily injury without complaint cases
    - use of force at protest or First Amendment protected event without complaint case