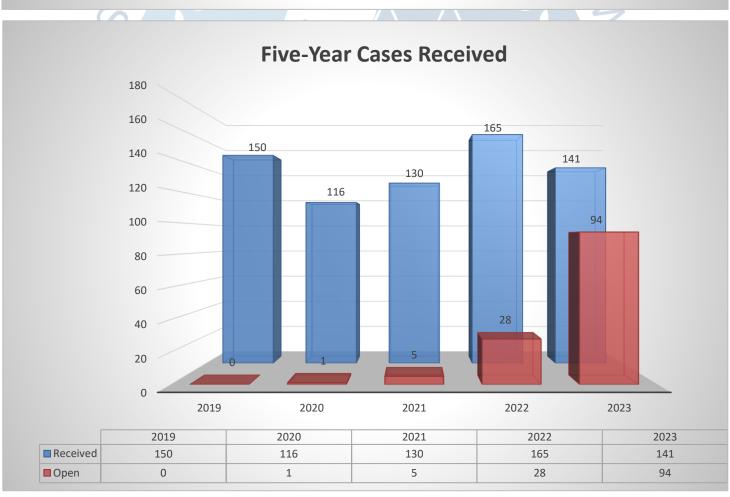

## **SUMMARY**

- 21 new cases
- 17 closed cases
- 128 total cases
  - 16 lodged cases (pending receipt of signed complaint)
  - o 3 POBOR tolled cases
  - o 109 filed cases (open and active)
    - 38 death cases
      - 13 cases records received, POBR due date established
      - 25 cases pending records, no POBR due date established
    - 7 discharges of firearm without complaint case
    - 9 uses of force resulting in great bodily injury without complaint cases
    - use of force at protest or First Amendment protected event without complaint case