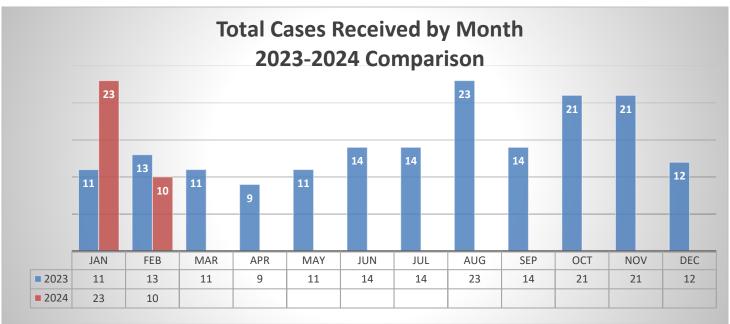

## **SUMMARY**

- 10 new cases
- 12 closed cases
- 133 total cases
  - 1 lodged cases (pending receipt of signed complaint)
  - 5 POBOR tolled cases
  - o **127** filed cases (open and active)
    - 34 death cases
      - 15 cases records received, POBR due date established
      - 19 cases pending records, no POBR due date established
    - 5 discharges of firearm without complaint case
    - 19 uses of force resulting in great bodily injury without complaint cases
    - 0 use of force at protest or First Amendment protected event without complaint case