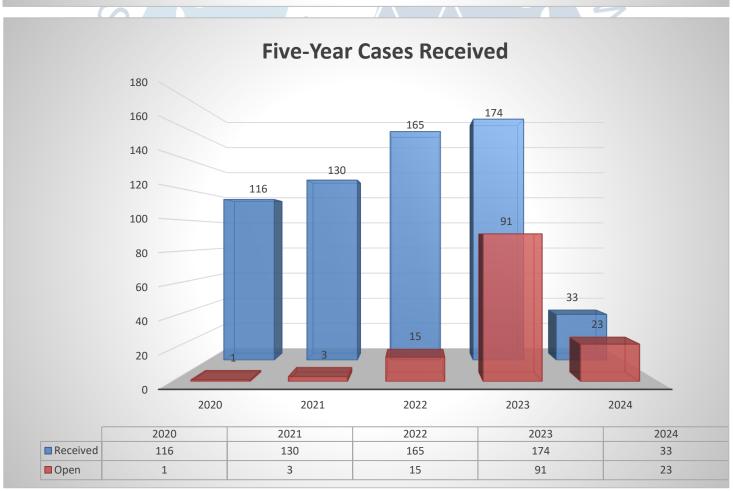

## **SUMMARY**

- 10 new cases
- 12 closed cases
- 133 total cases
  - 1 lodged cases (pending receipt of signed complaint)
  - 5 POBOR tolled cases
  - o **127** filed cases (open and active)
    - 34 death cases
      - 15 cases records received, POBR due date established
      - 19 cases pending records, no POBR due date established
    - 5 discharges of firearm without complaint case
    - 19 uses of force resulting in great bodily injury without complaint cases
    - 0 use of force at protest or First Amendment protected event without complaint case