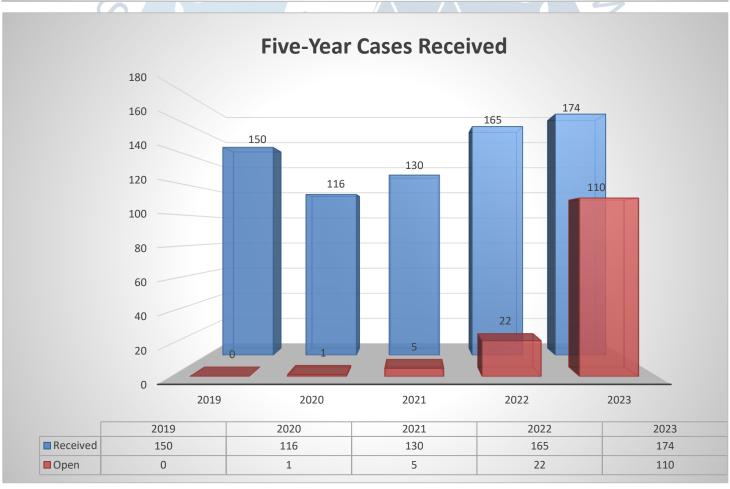

## **SUMMARY**

- 12 new cases
- 6 closed cases
- 138 total cases
  - 4 lodged cases (pending receipt of signed complaint)
  - 5 POBOR tolled cases
  - 129 filed cases (open and active)
    - 38 death cases
      - 19 cases records received, POBR due date established
        - 19 cases pending records, no POBR due date established
    - 6 discharges of firearm without complaint case
    - 15 uses of force resulting in great bodily injury without complaint cases
    - 0 use of force at protest or First Amendment protected event without complaint case