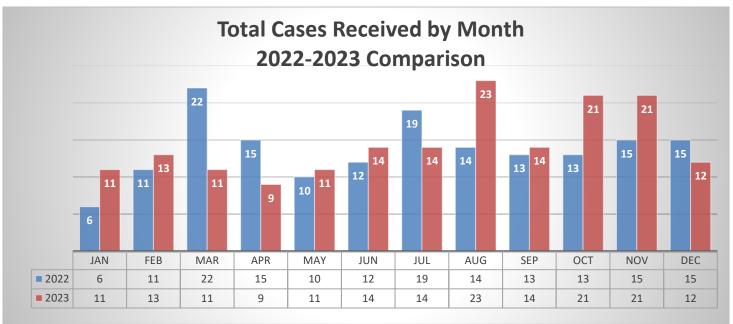

## **DEATHS OR SPECIFIED INCIDENTS - PROBATION DEPARTMENT**

None

| DECEMBER CASES OPENED (12)                   |        |        |        |        |        |        |
|----------------------------------------------|--------|--------|--------|--------|--------|--------|
| 23-163                                       | 23-164 | 23-165 | 23-166 | 23-167 | 23-168 | 23-169 |
| 23-170                                       | 23-171 | 23-172 | 23-173 | 23-174 |        |        |
|                                              |        |        |        |        |        |        |
| DECEMBER CASES CLOSED (6) (Board Action – 0) |        |        |        |        |        |        |
|                                              |        |        |        |        |        |        |
|                                              |        |        |        |        |        |        |
| (Procedurally Closed by Staff – 6)           |        |        |        |        |        |        |
| 23-129                                       | 23-149 | 23-156 | 23-157 | 23-161 | 23-170 |        |