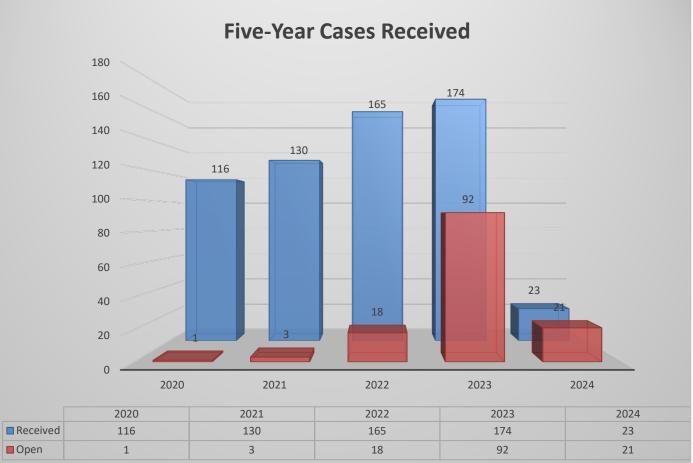

## CITIZENS' LAW ENFORCEMENT REVIEW BOARD Investigation Workload & Classification Report (Agenda Attachment B) January 2024

| SUMMARY                                                                  |  |  |  |  |  |
|--------------------------------------------------------------------------|--|--|--|--|--|
| • 23 new cases                                                           |  |  |  |  |  |
| <ul> <li>26 closed cases</li> </ul>                                      |  |  |  |  |  |
| 135 total cases CORCEMENTS                                               |  |  |  |  |  |
| <ul> <li>8 lodged cases (pending receipt of signed complaint)</li> </ul> |  |  |  |  |  |
| <ul> <li>5 POBOR tolled cases</li> </ul>                                 |  |  |  |  |  |
| <ul> <li>122 filed cases (open and active)</li> </ul>                    |  |  |  |  |  |
| • 35 death cases                                                         |  |  |  |  |  |
| • 14 cases – records received, POBR due date established                 |  |  |  |  |  |
| • <b>21</b> cases – pending records, no POBR due date established        |  |  |  |  |  |
| 5 discharges of firearm without complaint case                           |  |  |  |  |  |
| 17 uses of force resulting in great bodily injury without complaint      |  |  |  |  |  |
| cases                                                                    |  |  |  |  |  |
| • 0 use of force at protest or First Amendment protected event           |  |  |  |  |  |
| without complaint case                                                   |  |  |  |  |  |
|                                                                          |  |  |  |  |  |
| DEATHS OR SPECIFIED INCIDENTS - SHERIFE'S DEPARTMENT                     |  |  |  |  |  |