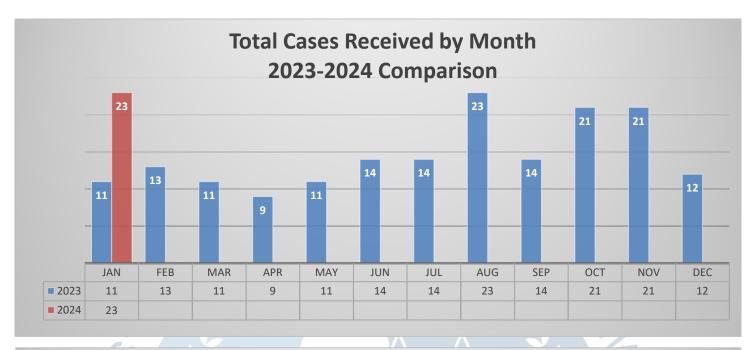

## CITIZENS' LAW ENFORCEMENT REVIEW BOARD Investigation Workload & Classification Report (Agenda Attachment B) January 2024

| SUMMARY                                                                  |  |  |  |  |  |
|--------------------------------------------------------------------------|--|--|--|--|--|
| • 23 new cases                                                           |  |  |  |  |  |
| <ul> <li>26 closed cases</li> </ul>                                      |  |  |  |  |  |
| 135 total cases CORCEMENTS                                               |  |  |  |  |  |
| <ul> <li>8 lodged cases (pending receipt of signed complaint)</li> </ul> |  |  |  |  |  |
| <ul> <li>5 POBOR tolled cases</li> </ul>                                 |  |  |  |  |  |
| <ul> <li>122 filed cases (open and active)</li> </ul>                    |  |  |  |  |  |
| • 35 death cases                                                         |  |  |  |  |  |
| • 14 cases – records received, POBR due date established                 |  |  |  |  |  |
| • <b>21</b> cases – pending records, no POBR due date established        |  |  |  |  |  |
| 5 discharges of firearm without complaint case                           |  |  |  |  |  |
| 17 uses of force resulting in great bodily injury without complaint      |  |  |  |  |  |
| cases                                                                    |  |  |  |  |  |
| • 0 use of force at protest or First Amendment protected event           |  |  |  |  |  |
| without complaint case                                                   |  |  |  |  |  |
|                                                                          |  |  |  |  |  |
| DEATHS OR SPECIFIED INCIDENTS - SHERIFE'S DEPARTMENT                     |  |  |  |  |  |