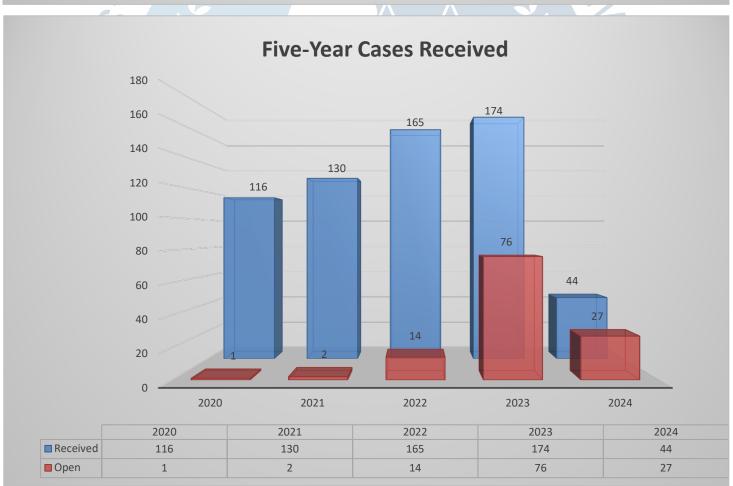

## **SUMMARY**

- 11 new cases
- 23 closed cases
- 120 total cases
  - 5 POBOR tolled cases
  - 32 death cases
    - 19 cases records received, POBR due date established
    - 12 cases pending records, no POBR due date established
    - 1 case Tolled, no POBR due date established
    - 5 discharges of firearm without complaint case
    - 16 uses of force resulting in great bodily injury without complaint cases
    - use of force at protest or First Amendment protected event without complaint case