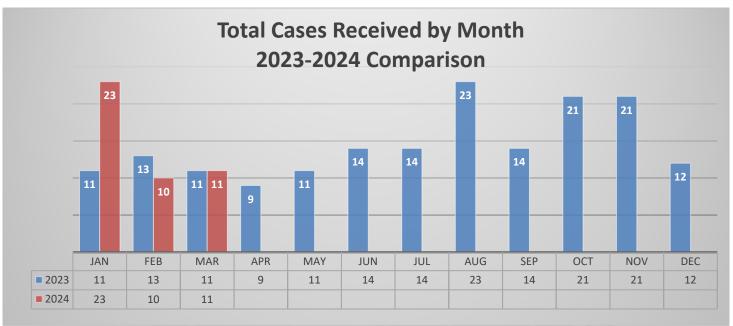

## **SUMMARY**

- 11 new cases
- 23 closed cases
- 120 total cases
  - 5 POBOR tolled cases
  - 32 death cases
    - 19 cases records received, POBR due date established
    - 12 cases pending records, no POBR due date established
    - 1 case Tolled, no POBR due date established
    - 5 discharges of firearm without complaint case
    - 16 uses of force resulting in great bodily injury without complaint cases
    - use of force at protest or First Amendment protected event without complaint case

## **DEATHS OR SPECIFIED INCIDENTS - PROBATION DEPARTMENT**

- Death (0)
  - o None
- Use of Force Resulting in Great Bodily Injury (?)
  - Unknown

|        | MARCH CASES OPENED (11)            |        |                  |        |        |        |
|--------|------------------------------------|--------|------------------|--------|--------|--------|
| 24-034 | 24-035                             | 24-036 | 24-037           | 24-038 | 24-039 | 24040  |
| 24-041 | 24-042                             | 24-043 | 24-044           |        |        |        |
|        |                                    |        |                  |        |        |        |
|        |                                    |        |                  | - 1    |        |        |
|        | MARCH CASES CLOSED (23)            |        |                  |        |        |        |
|        |                                    | (Bo    | oard Action - 21 | ) ` ´  |        |        |
| 21-022 | 22-138                             | 23-041 | 23-050           | 23-056 | 23-069 | 23-073 |
| 23-074 | 23-082                             | 23-083 | 23-085           | 23-091 | 23-100 | 23-108 |
| 23-109 | 23-136                             | 23-141 | 24-017           | 24-031 | 24-034 | 24-040 |
|        |                                    |        |                  |        |        |        |
|        | (Procedurally Closed by Staff – 2) |        |                  |        |        |        |
| 24-033 | 24-038                             |        |                  |        |        |        |