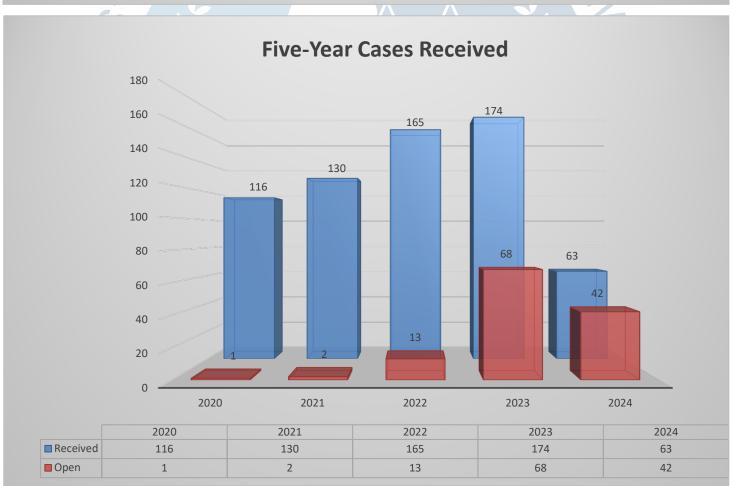

## **SUMMARY**

- 19 new cases
- 10 closed cases
- 126 total cases
  - o 6 POBOR tolled cases
  - 30 death cases
    - 17 cases records received, POBR due date established
    - 12 cases pending records, no POBR due date established
    - 1 case Tolled, no POBR due date established
  - o 5 discharges of firearm without complaint case
  - o 15 uses of force resulting in great bodily injury without complaint cases
  - 0 use of force at protest or First Amendment protected event without complaint case