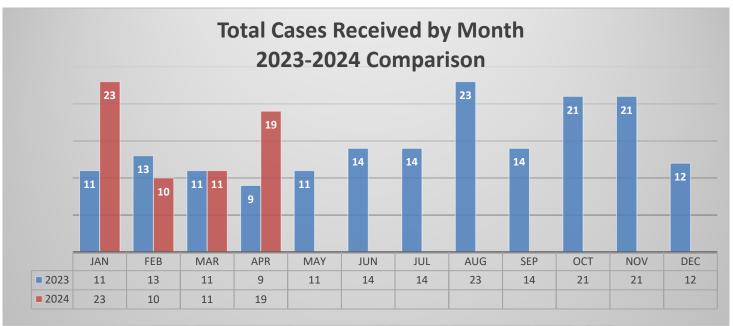

## **SUMMARY**

- 19 new cases
- 10 closed cases
- 126 total cases
  - o 6 POBOR tolled cases
  - 30 death cases
    - 17 cases records received, POBR due date established
    - 12 cases pending records, no POBR due date established
    - 1 case Tolled, no POBR due date established
  - o 5 discharges of firearm without complaint case
  - o 15 uses of force resulting in great bodily injury without complaint cases
  - 0 use of force at protest or First Amendment protected event without complaint case

## **DEATHS OR SPECIFIED INCIDENTS - PROBATION DEPARTMENT**

- Death (0)
  - None
- Use of Force Resulting in Great Bodily Injury (?)
  - Unknown

| APRIL CASES OPENED (19)            |                         |        |        |        |        |        |
|------------------------------------|-------------------------|--------|--------|--------|--------|--------|
| 24-045                             | 24-046                  | 24-047 | 24-048 | 24-049 | 24-050 | 24-051 |
| 24-052                             | 24-053                  | 24-054 | 24-055 | 24-056 | 24-057 | 24-058 |
| 24-059                             | 24-060                  | 24-061 | 24-062 | 24-065 |        |        |
|                                    |                         |        |        |        |        |        |
|                                    | APRIL CASES CLOSED (10) |        |        |        |        |        |
|                                    | (Board Action – 9)      |        |        |        |        |        |
| 22-056                             | 23-042                  | 23-051 | 23-057 | 23-106 | 23-165 | 23-040 |
| 23-079                             | 23-116                  |        | )      |        |        |        |
|                                    |                         |        |        |        |        |        |
|                                    |                         |        |        |        |        |        |
| (Procedurally Closed by Staff – 1) |                         |        |        |        |        |        |
| 24-041                             |                         |        |        |        |        |        |