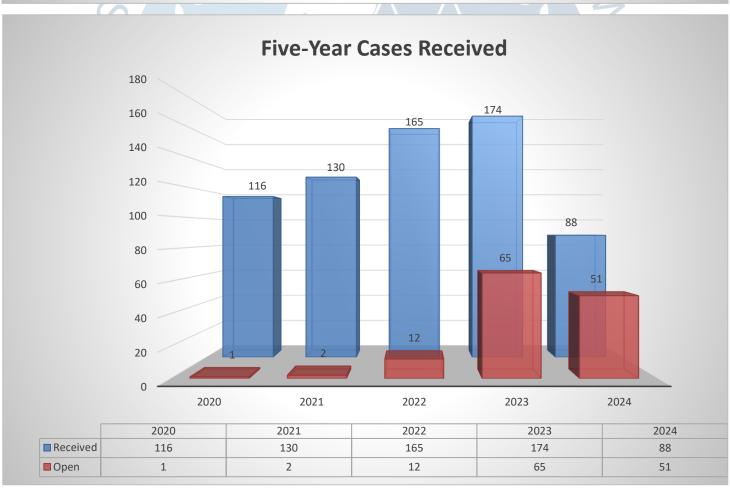

## **SUMMARY**

- 20 new cases
- 11 closed cases
- 131 total cases
  - 6 POBOR tolled cases
  - 31 death cases
    - 16 cases records received, POBR due date established
    - 14 cases pending records, no POBR due date established
    - 1 case Tolled, no POBR due date established
  - 5 discharges of firearm without complaint case
  - 18 uses of force resulting in great bodily injury without complaint cases
  - 1 use of force at protest or First Amendment protected event without complaint case