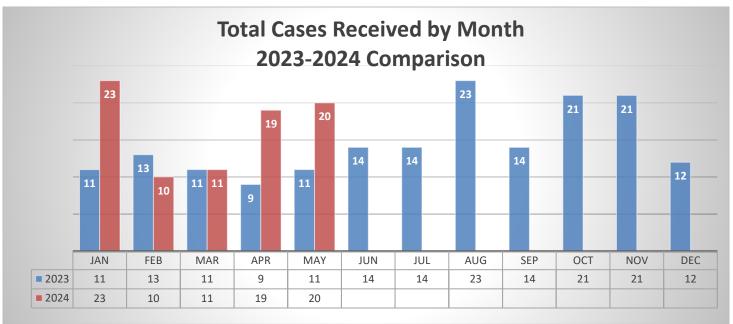

## **SUMMARY**

- 20 new cases
- 11 closed cases
- 131 total cases
  - 6 POBOR tolled cases
  - 31 death cases
    - 16 cases records received, POBR due date established
    - 14 cases pending records, no POBR due date established
    - 1 case Tolled, no POBR due date established
  - 5 discharges of firearm without complaint case
  - 18 uses of force resulting in great bodily injury without complaint cases
  - 1 use of force at protest or First Amendment protected event without complaint case