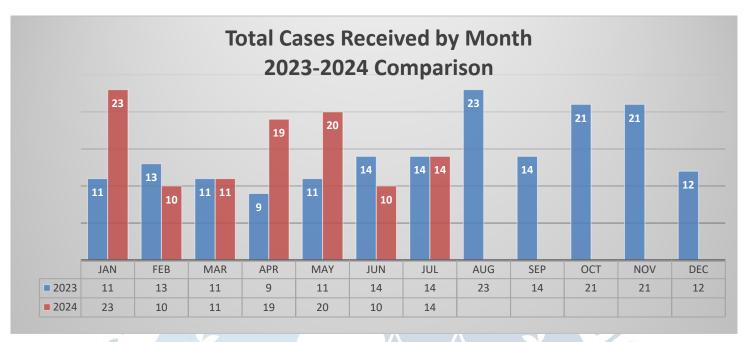

## CITIZENS' LAW ENFORCEMENT REVIEW BOARD Investigation Workload & Classification Report (Agenda Attachment B) JULY 2024

|   | SUMMARY                                                                                       |
|---|-----------------------------------------------------------------------------------------------|
| • | 14 new cases                                                                                  |
| • | 11 closed cases                                                                               |
|   | 132 total cases                                                                               |
|   | <ul> <li>6 POBOR tolled cases</li> </ul>                                                      |
|   | <ul> <li>30 death cases</li> </ul>                                                            |
|   | <ul> <li>13 cases – records received, POBR due date established</li> </ul>                    |
|   | • 16 cases – pending records, no POBR due date established                                    |
|   | <ul> <li>1 case – Tolled, no POBR due date established</li> </ul>                             |
|   | <ul> <li>6 discharges of firearm without complaint case</li> </ul>                            |
|   | <ul> <li>18 uses of force resulting in great bodily injury without complaint cases</li> </ul> |
|   | • 2 uses of force at protest or First Amendment protected event without                       |
|   |                                                                                               |