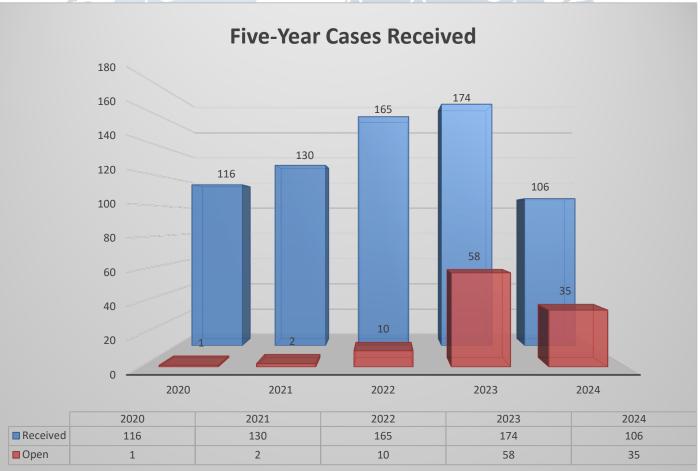

## CITIZENS' LAW ENFORCEMENT REVIEW BOARD Investigation Workload & Classification Report (Agenda Attachment B) JULY 2024

|   | SUMMARY                                                                                       |
|---|-----------------------------------------------------------------------------------------------|
| • | 14 new cases                                                                                  |
| • | 11 closed cases                                                                               |
|   | 132 total cases                                                                               |
|   | <ul> <li>6 POBOR tolled cases</li> </ul>                                                      |
|   | <ul> <li>30 death cases</li> </ul>                                                            |
|   | <ul> <li>13 cases – records received, POBR due date established</li> </ul>                    |
|   | • 16 cases – pending records, no POBR due date established                                    |
|   | <ul> <li>1 case – Tolled, no POBR due date established</li> </ul>                             |
|   | <ul> <li>6 discharges of firearm without complaint case</li> </ul>                            |
|   | <ul> <li>18 uses of force resulting in great bodily injury without complaint cases</li> </ul> |
|   | • 2 uses of force at protest or First Amendment protected event without                       |
|   |                                                                                               |