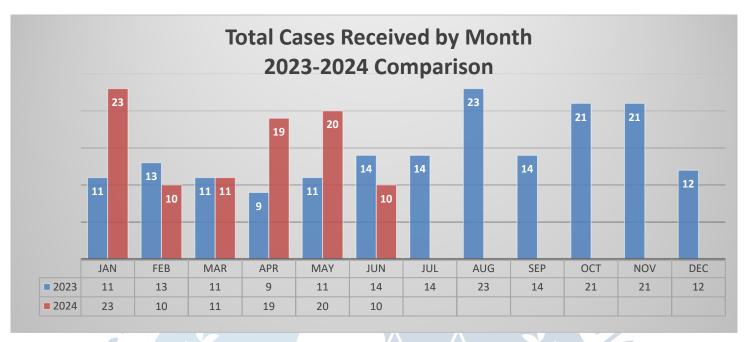

## SUMMARY 10 new cases 18 closed cases 118 total cases 6 POBOR tolled cases 29 death cases 13 cases – records received, POBR due date established 15 cases – pending records, no POBR due date established 1 case – Tolled, no POBR due date established 6 discharges of firearm without complaint case 18 uses of force resulting in great bodily injury without complaint cases 1 use of force at protest or First Amendment protected event without