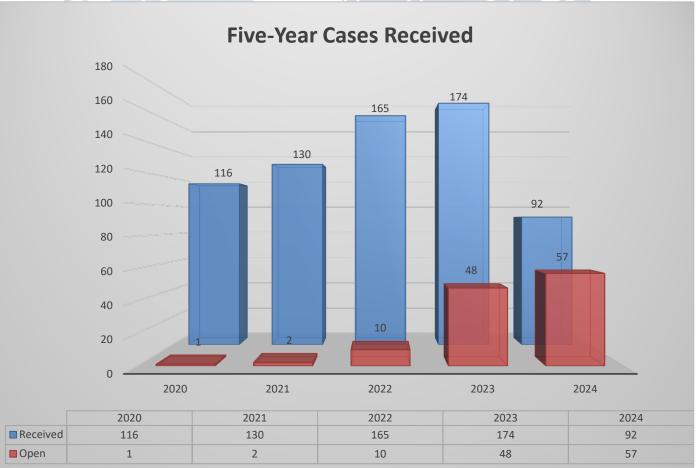

## SUMMARY 10 new cases 18 closed cases 118 total cases 6 POBOR tolled cases 29 death cases 13 cases – records received, POBR due date established 15 cases – pending records, no POBR due date established 1 case – Tolled, no POBR due date established 6 discharges of firearm without complaint case 18 uses of force resulting in great bodily injury without complaint cases 1 use of force at protest or First Amendment protected event without