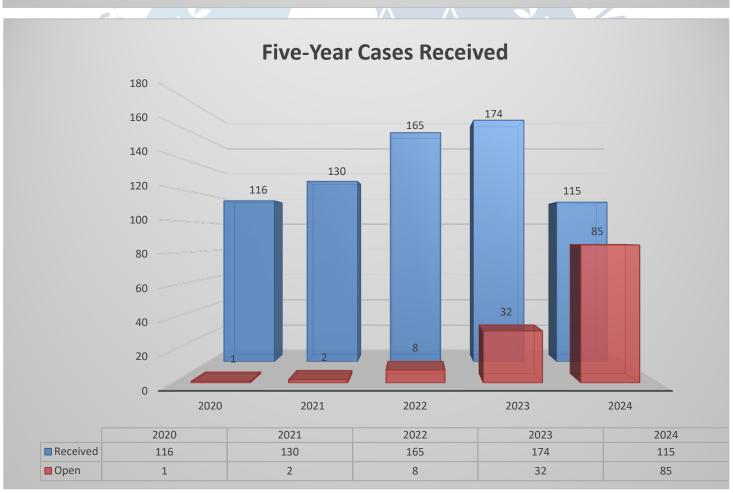

#### **SUMMARY**

- 10 new cases
- 14 closed cases
- 128 total cases
  - o 6 POBOR tolled cases
  - o **30** death cases
    - 15 cases records received, POBR due date established
    - 13 cases pending records, no POBR due date established
    - 1 case Tolled, no POBR due date established
  - 6 discharges of firearm without complaint case
  - o 17 uses of force resulting in great bodily injury without complaint cases
  - 2 uses of force at protest or First Amendment protected event without complaint case