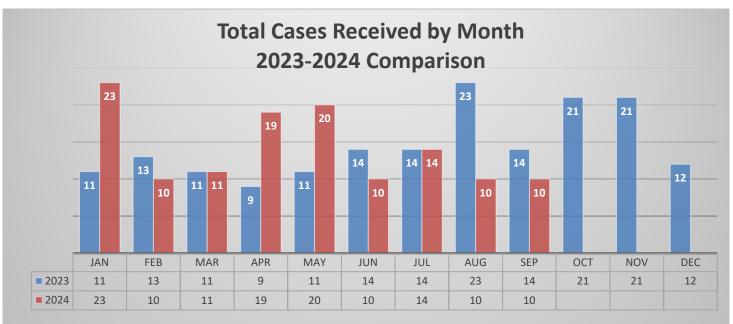

#### **SUMMARY**

- 10 new cases
- 14 closed cases
- 128 total cases
  - o 6 POBOR tolled cases
  - o **30** death cases
    - 15 cases records received, POBR due date established
    - 13 cases pending records, no POBR due date established
    - 1 case Tolled, no POBR due date established
  - 6 discharges of firearm without complaint case
  - o 17 uses of force resulting in great bodily injury without complaint cases
  - 2 uses of force at protest or First Amendment protected event without complaint case

### **AUGUST CASES OPENED (10)**

#### **AUGUST CASES CLOSED (14)**

- Board Action –9
- Procedurally Closed by Staff –5

| OPEN DEATH INVESTIGATIONS (30) |              |                          |                                     |                                          |  |  |
|--------------------------------|--------------|--------------------------|-------------------------------------|------------------------------------------|--|--|
| CASE NO.                       | NAME         | STATION OR UNIT          | DESCRIPTION                         | CLERB INVESTIGATIVE<br>REPORT DUE (POBR) |  |  |
| 20-092                         | FLORES       | South Bay Detention      | I/C Homicide                        | 12-28-24                                 |  |  |
| 21-088                         | ALAN A.      | Kearny Mesa JDF          | I/C Drug-Related                    | Tolled                                   |  |  |
| 22-070                         | MUSSER       | Vista Patrol Station     | Motor Vehicle Accident              | 02-01-25                                 |  |  |
| 22-088                         | SARABIA      | George Bailey Detention  | I/C Natural                         | 12-07-24                                 |  |  |
| 22-104                         | SETTLES      | George Bailey Detention  | I/C Suicide                         | 03-15-25                                 |  |  |
| 22-106                         | BAGDASARIAN  | Lakeside Station         | Suicide                             | 03-15-25                                 |  |  |
| 22-111                         | DIX          | George Bailey Detention  | I/C Natural                         | 11-15-24                                 |  |  |
| 22-124                         | VOGELMAN     | George Bailey Detention  | I/C Homicide                        | 08-01-2025                               |  |  |
| 22-136                         | BONIN        | San Diego Central Jail   | I/C Natural                         | 03-15-25                                 |  |  |
| 23-019                         | SHUEY        | San Diego Central Jail   | I/C Natural                         | 03-07-25                                 |  |  |
| 23-046                         | ADAMSON      | Las Colinas Detention    | I/C Natural                         | 03-07-25                                 |  |  |
| 23-054                         | BARTOLACCI   | Las Colinas Detention    | I/C Natural                         | 03-07-25                                 |  |  |
| 23-067                         | HEIMARK      | San Diego Central Jail   | I/C Natural                         | Pending                                  |  |  |
| 23-068                         | ORNELAS, III | San Diego Central Jail   | I/C Suicide                         | 12-07-24                                 |  |  |
| 23-070                         | DAVIS        | Vista Detention Facility | I/C Natural                         | Pending                                  |  |  |
| 23-075                         | CARLTON      | San Diego Central Jail   | I/C Drug-Related                    | Pending                                  |  |  |
| 23-080                         | MCDOWELL     | George Bailey Detention  | I/C Suicide                         | Pending                                  |  |  |
| 23-117                         | BACH         | San Diego Central Jail   | I/C Pending                         | Pending                                  |  |  |
| 23-145                         | ALTMARK      | Vista Detention Facility | I/C Pending                         | 08-01-25                                 |  |  |
| 24-004                         | WOLF         | San Diego Central Jail   | I/C Pending                         | 08-01-25                                 |  |  |
| 24-013                         | YATES        | San Diego Central Jail   | I/C Homicide                        | Pending                                  |  |  |
| 24-024                         | VILI         | San Diego Central Jail   | I/C Pending                         | Pending                                  |  |  |
| 24-032                         | CUNNINGHAM   | San Diego Central Jail   | I/C Pending *Released from custody* | Pending                                  |  |  |
| 24-036                         | KAMARA       | North Coastal Station    | I/C Pending                         | Pending                                  |  |  |
| 24-067                         | ALMAJID      | George Bailey Detention  | I/C Pending                         | Pending                                  |  |  |
| 24-073                         | TANNER       | Imperial Beach Substn    | I/C Pending                         | Pending                                  |  |  |
| 24-092                         | WOODFORD     | San Diego Central Jail   | I/C Pending                         | Pending                                  |  |  |
| 24-095                         | MITCHELL     | Vista Detention Facility | I/C Pending                         | Pending                                  |  |  |
| 24-116                         | CONEJO       | Unknown                  | Unknown                             | Pending                                  |  |  |
| 24-123                         | CAMACHO      | Unknown                  | Unknown                             | 09-20-25                                 |  |  |
| 24-126                         | DEO          | Unknown                  | OIS                                 | Pending                                  |  |  |
| OF SAN                         |              |                          |                                     |                                          |  |  |