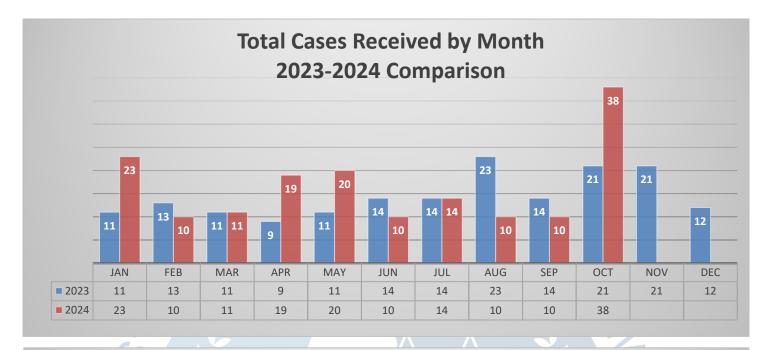

#### SUMMARY

- 38 new cases
- 11 closed cases
- 153 total cases
  - 5 POBOR tolled cases
    - o 29 death cases
      - **16** cases records received, POBR due date established

EMEN

- **12** cases pending records, no POBR due date established
- 1 case Tolled, no POBR due date established
- o 6 discharges of firearm without complaint case
- **45** uses of force resulting in great bodily injury without complaint cases
- **2** uses of force at protest or First Amendment protected event without complaint case

## SEPTEMBER CASES OPENED (10)

## SEPTEMBER CASES CLOSED (11)

VOF SAN D

- Board Action –9
- Procedurally Closed by Staff –2

| OPEN DEATH INVESTIGATIONS (29) |             |                          |                                     |                                          |  |  |  |
|--------------------------------|-------------|--------------------------|-------------------------------------|------------------------------------------|--|--|--|
| CASE NO.                       | NAME        | STATION OR UNIT          | DESCRIPTION                         | CLERB INVESTIGATIVE<br>REPORT DUE (POBR) |  |  |  |
| 20-092                         | FLORES      | South Bay Detention      | I/C Homicide                        | 12-28-24                                 |  |  |  |
| 21-088                         | ALAN A.     | Kearny Mesa JDF          | I/C Drug-Related                    | Tolled                                   |  |  |  |
| 22-070                         | MUSSER      | Vista Patrol Station     | Motor Vehicle Accident              | 02-01-25                                 |  |  |  |
| 22-088                         | SARABIA     | George Bailey Detention  | I/C Natural                         | 12-07-24                                 |  |  |  |
| 22-104                         | SETTLES     | George Bailey Detention  | I/C Suicide                         | 03-15-25                                 |  |  |  |
| 22-106                         | BAGDASARIAN | Lakeside Station         | Suicide                             | 03-15-25                                 |  |  |  |
| 22-124                         | VOGELMAN    | George Bailey Detention  | I/C Homicide                        | 08-01-2025                               |  |  |  |
| 22-136                         | BONIN       | San Diego Central Jail   | I/C Natural                         | 03-15-25                                 |  |  |  |
| 23-019                         | SHUEY       | San Diego Central Jail   | I/C Natural                         | 03-07-25                                 |  |  |  |
| 23-046                         | ADAMSON     | Las Colinas Detention    | I/C Natural                         | 03-07-25                                 |  |  |  |
| 23-054                         | BARTOLACCI  | Las Colinas Detention    | I/C Natural                         | 03-07-25                                 |  |  |  |
| 23-067                         | HEIMARK     | San Diego Central Jail   | I/C Natural                         | Pending                                  |  |  |  |
| 23-070                         | DAVIS       | Vista Detention Facility | I/C Natural                         | Pending                                  |  |  |  |
| 23-075                         | CARLTON     | San Diego Central Jail   | I/C Drug-Related                    | 08-01-25                                 |  |  |  |
| 23-080                         | MCDOWELL    | George Bailey Detention  | I/C Suicide                         | 10-24-25                                 |  |  |  |
| 23-117                         | BACH        | San Diego Central Jail   | I/C Pending                         | Pending                                  |  |  |  |
| 23-145                         | ALTMARK     | Vista Detention Facility | I/C Pending                         | 08-01-25                                 |  |  |  |
| 24-004                         | WOLF        | San Diego Central Jail   | I/C Pending                         | 08-01-25                                 |  |  |  |
| 24-013                         | YATES       | San Diego Central Jail   | I/C Homicide                        | Pending                                  |  |  |  |
| 24-024                         | VILI        | San Diego Central Jail   | I/C Pending                         | Pending                                  |  |  |  |
| 24-032                         | CUNNINGHAM  | San Diego Central Jail   | I/C Pending *Released from custody* | Pending                                  |  |  |  |
| 24-036                         | KAMARA      | North Coastal Station    | I/C Pending                         | Pending                                  |  |  |  |
| 24-067                         | ALMAJID     | George Bailey Detention  | I/C Pending                         | Pending                                  |  |  |  |
| 24-073                         | TANNER      | Imperial Beach Substn    | I/C Pending                         | Pending                                  |  |  |  |
| 24-092                         | WOODFORD    | San Diego Central Jail   | I/C Pending                         | Pending                                  |  |  |  |
| 24-095                         | MITCHELL    | Vista Detention Facility | I/C Pending                         | Pending                                  |  |  |  |
| 24-116                         | CONEJO      | Unknown                  | Unknown                             | Pending                                  |  |  |  |
| 24-123                         | CAMACHO     | Unknown                  | Unknown                             | Pending                                  |  |  |  |
| 24-126                         | STEWART     | Unknown                  | OIS                                 | Pending                                  |  |  |  |