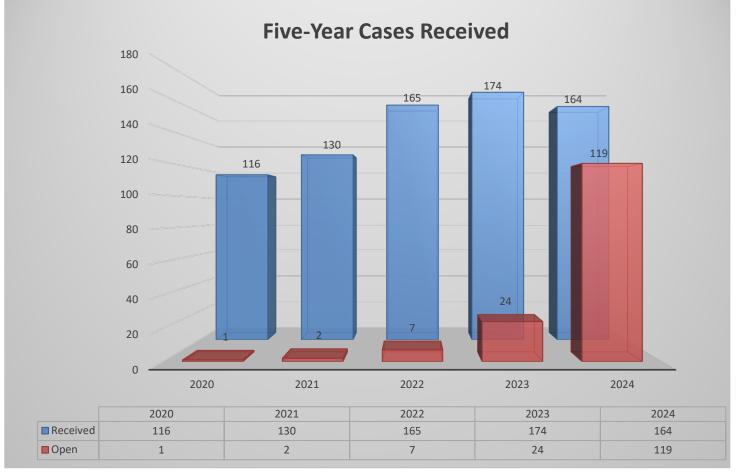

#### SUMMARY

- 38 new cases
- 11 closed cases
- 153 total cases
  - 5 POBOR tolled cases
    - o 29 death cases
      - **16** cases records received, POBR due date established

EMEN

- **12** cases pending records, no POBR due date established
- 1 case Tolled, no POBR due date established
- o 6 discharges of firearm without complaint case
- **45** uses of force resulting in great bodily injury without complaint cases
- **2** uses of force at protest or First Amendment protected event without complaint case