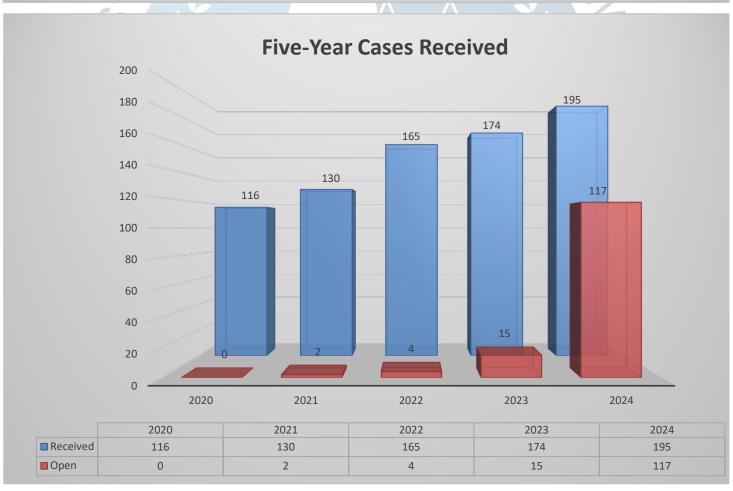

#### **SUMMARY**

- 17 new cases
- 25 closed cases
- 138 total cases
  - o 5 POBOR tolled cases
  - o **30** death cases
    - 13 cases records received, POBR due date established
    - 15 cases pending records, no POBR due date established
    - 1 case Tolled, no POBR due date established
  - 4 discharges of firearm without complaint case
  - o 46 uses of force resulting in great bodily injury without complaint cases
  - 2 uses of force at protest or First Amendment protected event without complaint case