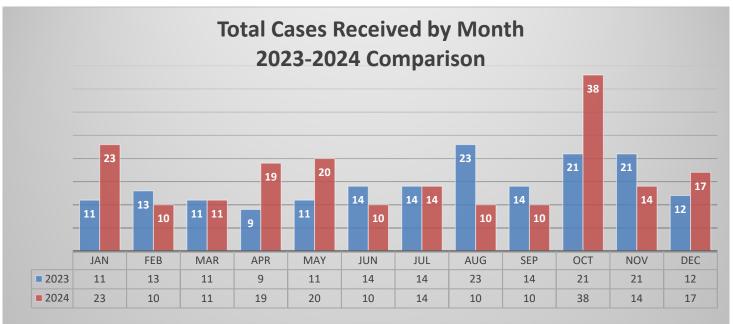

#### **DECEMBER CASES OPENED (17)**

# **DECEMBER CASES CLOSED (25)**

- Board Action –18
- Procedurally Closed by Staff –7

| OPEN DEATH INVESTIGATIONS (30) |             |                          |                                     |                                          |  |
|--------------------------------|-------------|--------------------------|-------------------------------------|------------------------------------------|--|
| CASE NO.                       | NAME        | STATION OR UNIT          | DESCRIPTION                         | CLERB INVESTIGATIVE<br>REPORT DUE (POBR) |  |
| 21-088                         | ALAN A.     | Kearny Mesa JDF          | I/C Drug-Related                    | Tolled                                   |  |
| 22-106                         | BAGDASARIAN | Lakeside Station         | Suicide                             | 03-15-25                                 |  |
| 22-124                         | VOGELMAN    | George Bailey Detention  | I/C Homicide                        | 08-01-25                                 |  |
| 22-136                         | BONIN       | San Diego Central Jail   | I/C Natural                         | 03-15-25                                 |  |
| 23-019                         | SHUEY       | San Diego Central Jail   | I/C Natural                         | 03-07-25                                 |  |
| 23-046                         | ADAMSON     | Las Colinas Detention    | I/C Natural                         | 03-07-25                                 |  |
| 23-048                         | DOMINE      | Vista Station            | OIS                                 | Pending                                  |  |
| 23-054                         | BARTOLACCI  | Las Colinas Detention    | I/C Natural                         | 03-07-25                                 |  |
| 23-067                         | HEIMARK     | San Diego Central Jail   | I/C Natural                         | Pending                                  |  |
| 23-070                         | DAVIS       | Vista Detention Facility | I/C Natural                         | Pending                                  |  |
| 23-075                         | CARLTON     | San Diego Central Jail   | I/C Drug-Related                    | 08-01-25                                 |  |
| 23-080                         | MCDOWELL    | George Bailey Detention  | I/C Suicide                         | 10-24-25                                 |  |
| 23-117                         | BACH        | San Diego Central Jail   | I/C Pending                         | Pending                                  |  |
| 23-145                         | ALTMARK     | Vista Detention Facility | I/C Pending                         | 08-01-25                                 |  |
| 24-004                         | WOLF        | San Diego Central Jail   | I/C Pending                         | 08-01-25                                 |  |
| 24-013                         | YATES       | San Diego Central Jail   | I/C Homicide                        | Pending                                  |  |
| 24-024                         | VILI        | San Diego Central Jail   | I/C Pending                         | Pending                                  |  |
| 24-032                         | CUNNINGHAM  | San Diego Central Jail   | I/C Pending *Released from custody* | Pending                                  |  |
| 24-036                         | KAMARA      | North Coastal Station    | I/C Pending                         | Pending                                  |  |
| 24-067                         | ALMAJID     | George Bailey Detention  | I/C Pending                         | Pending                                  |  |
| 24-073                         | TANNER      | Imperial Beach Substn    | I/C Pending                         | Pending                                  |  |
| 24-092                         | WOODFORD    | San Diego Central Jail   | I/C Pending                         | Pending                                  |  |
| 24-095                         | MITCHELL    | Vista Detention Facility | I/C Pending                         | Pending                                  |  |
| 24-107                         | VAN TINE    | Unknown                  | Released from custody               | 8-2-25                                   |  |
| 24-116                         | CONEJO      | Vista Detention Facility | Unknown                             | Pending                                  |  |
| 24-123                         | CAMACHO     | Unknown                  | Unknown                             | Pending                                  |  |
| 24-126                         | STEWART     | Unknown                  | OIS                                 | Pending                                  |  |
| 24-173                         | RENDON      | Unknown                  | OIS                                 | Pending                                  |  |
| 24-178                         | HERNANDEZ   | Hospital                 | I/C Natural                         | Pending                                  |  |
| 24-194                         | PATTON      | Vista Detention Facility | I/C Pending                         | Pending                                  |  |