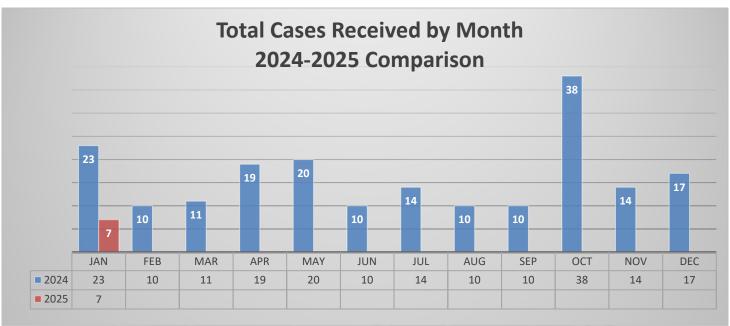

#### **SUMMARY**

- 7 new cases
- 2 closed cases
- 144 total cases
  - 5 POBOR tolled cases
  - o **31** death cases
    - 17 cases records received, POBR due date established
    - 13 cases pending records, no POBR due date established
    - 1 case Tolled, no POBR due date established
  - 4 discharges of firearm without complaint case
  - o 47 uses of force resulting in great bodily injury without complaint cases
  - 2 uses of force at protest or First Amendment protected event without complaint case

### **JANUARY CASES OPENED (7)**