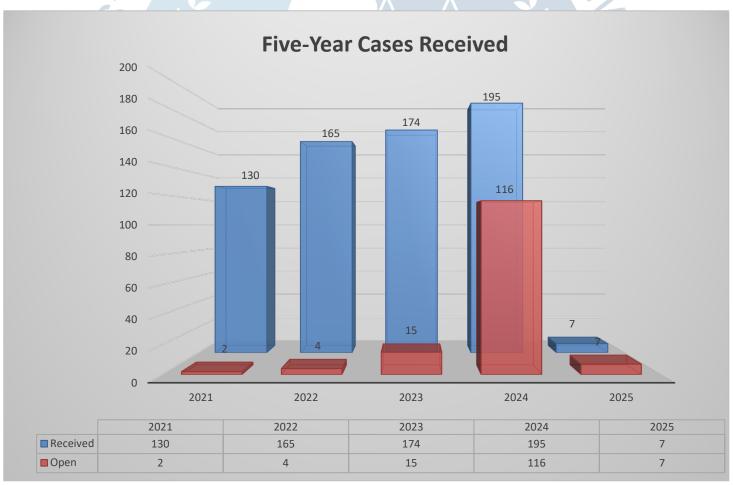

#### **SUMMARY**

- 7 new cases
- 2 closed cases
- 144 total cases
  - 5 POBOR tolled cases
  - o **31** death cases
    - 17 cases records received, POBR due date established
    - 13 cases pending records, no POBR due date established
    - 1 case Tolled, no POBR due date established
  - 4 discharges of firearm without complaint case
  - o 47 uses of force resulting in great bodily injury without complaint cases
  - 2 uses of force at protest or First Amendment protected event without complaint case