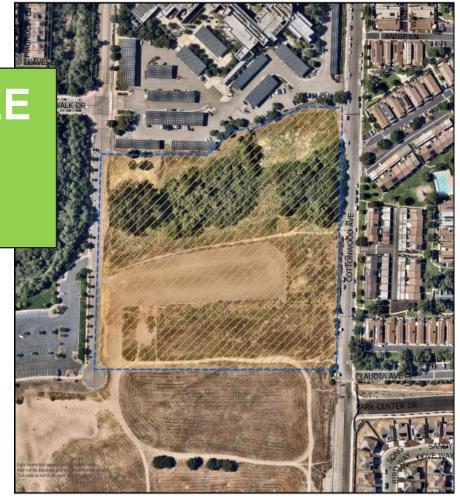

## RESIDENTIAL PROPERTY IN SANTEE APN 381-051-17-00

Between Park Center Drive and Cottonwood Avenue, Santee Properties for Sale (sandiegocounty.gov)

## **PROPERTY HIGHLIGHTS**

- Minimum bid is \$10,500,000
- 11.71-acre unimproved land
- ❖ Zoned TC-R-14, 14-22 residential units per acre