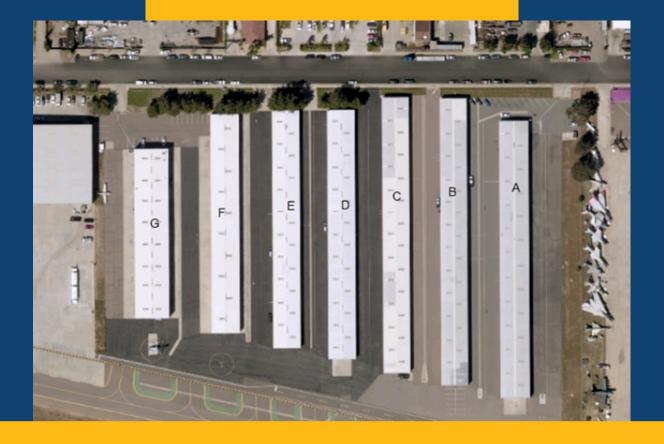

## JOIN US FOR A SITE VISIT AND RFP OVERVIEW

The 10.917-acre property offered for an aviation lease consisting of two parcels (5.42 acres and 5.49 acres), situated on the northeast side of Gillespie Field, at 425 Kenney Street, El Cajon, California. The Site is improved with seven buildings, which contain aircraft storage hangars varying in type, size, and utility.