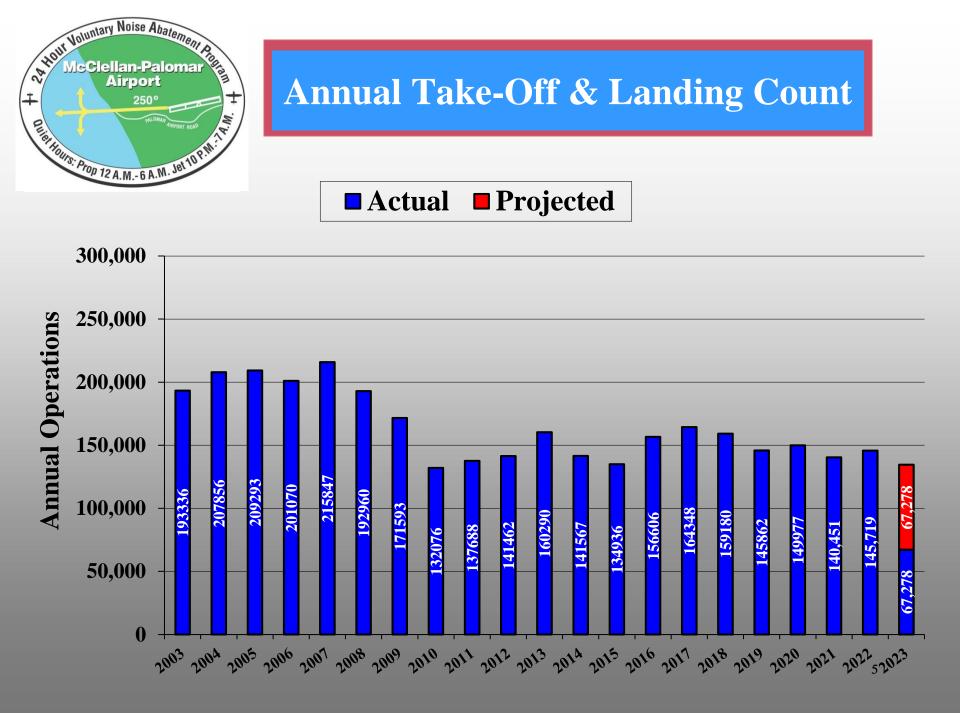

### McClellan-Palomar Airport Monthly Airport Performance Report



## June 2023



## **Monthly Enplanements**





2







#### **Monthly Take-Off & Landing Count**







#### **Total Monthly Complaints**



**Callers & Complaints** 





## **Annual Complaints**

#### ■ Actual ■ Projected





### **Complaints by Quadrant**

|       | Total Callers | Total<br>Complaints | Filtered*<br>Complaints |
|-------|---------------|---------------------|-------------------------|
| NW    | 7             | 61                  | 34                      |
| SW    | 10            | 43                  | 20                      |
| SE    | 12            | 22                  | 8                       |
| NE    | 3             | 7                   | 7                       |
| Total | 32            | 133                 | 69                      |

69% of complaints were from 3 callers.

\*In the filtered data set, the top 3 caller's complaints were reduced to the av