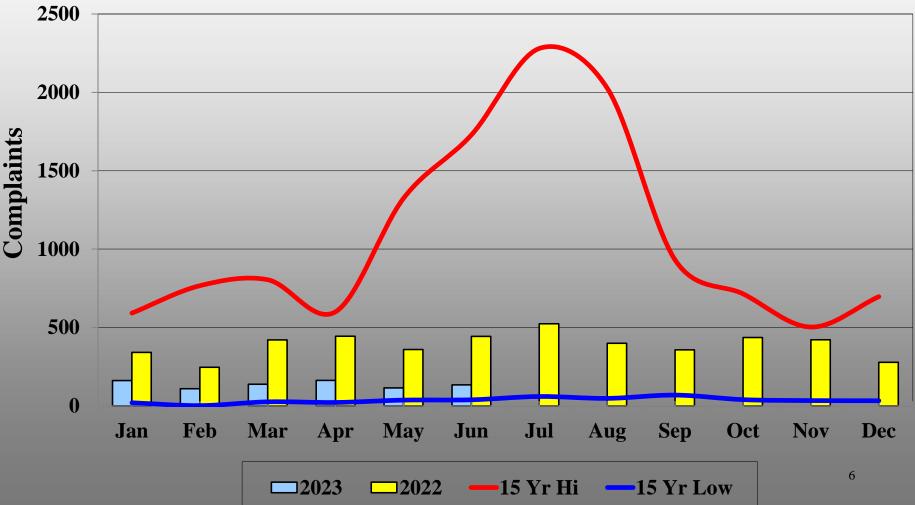

### McClellan-Palomar Airport Monthly Airport Performance Report



## June 2023



## **Monthly Enplanements**





2







#### **Monthly Take-Off & Landing Count**







#### **Total Monthly Complaints**



**Callers & Complaints** 





## **Annual Complaints**

#### ■ Actual ■ Projected





### **Complaints by Quadrant**

|       | Total Callers | Total<br>Complaints | Filtered*<br>Complaints |
|-------|---------------|---------------------|-------------------------|
| NW    | 7             | 61                  | 34                      |
| SW    | 10            | 43                  | 20                      |
| SE    | 12            | 22                  | 8                       |
| NE    | 3             | 7                   | 7                       |
| Total | 32            | 133                 | 69                      |

69% of complaints were from 3 callers.

\*In the filtered data set, the top 3 caller's complaints were reduced to the average number of complaints reported by