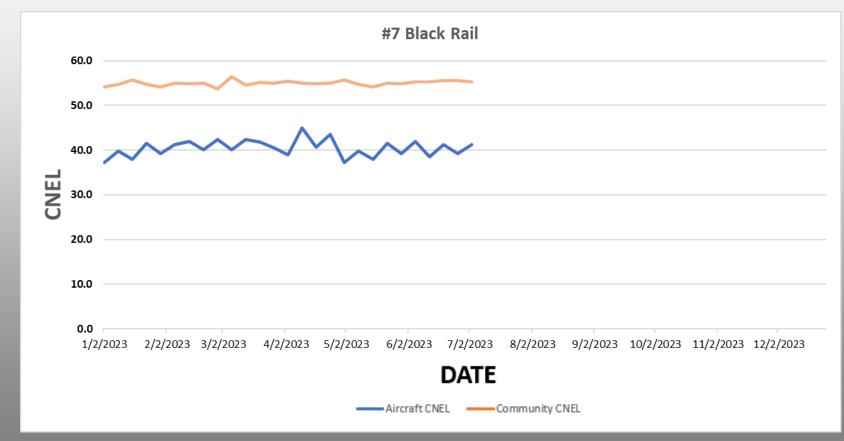

| 34                      |
| SW    | 10            | 43                  | 20                      |
| SE    | 12            | 22                  | 8                       |
| NE    | 3             | 7                   | 7                       |
| Total | 32            | 133                 | 69                      |

69% of complaints were from 3 callers.

\*In the filtered data set, the top 3 caller's complaints were reduced to the average number of complaints reported by the other callers.

\*\* 0 complaints from 0 caller was not included. \*\*

Complaints by Aircraft Type - All Data



Complaints by Category - All Data



Complaints by Time of Day - All Data





#### Flights During Voluntary Quiet Hours Jets 10:00pm-7:00am, Props 12:00am-6:00am



Jet Propeller





















# **Questions or Comments?**