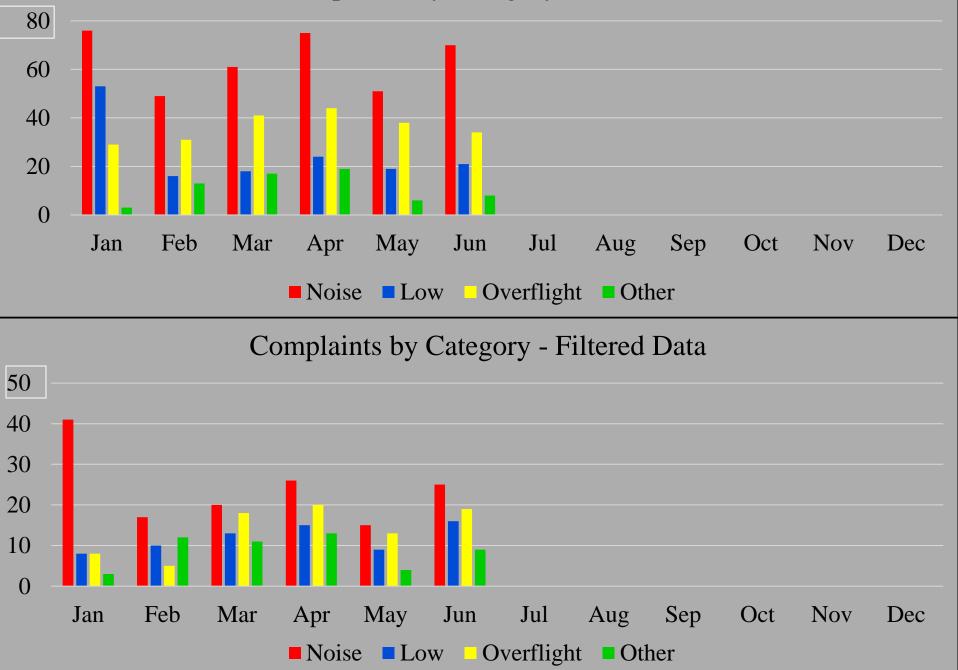

Complaints by Aircraft Type - All Data

Complaints by Category - All Data

Complaints by Time of Day - All Data