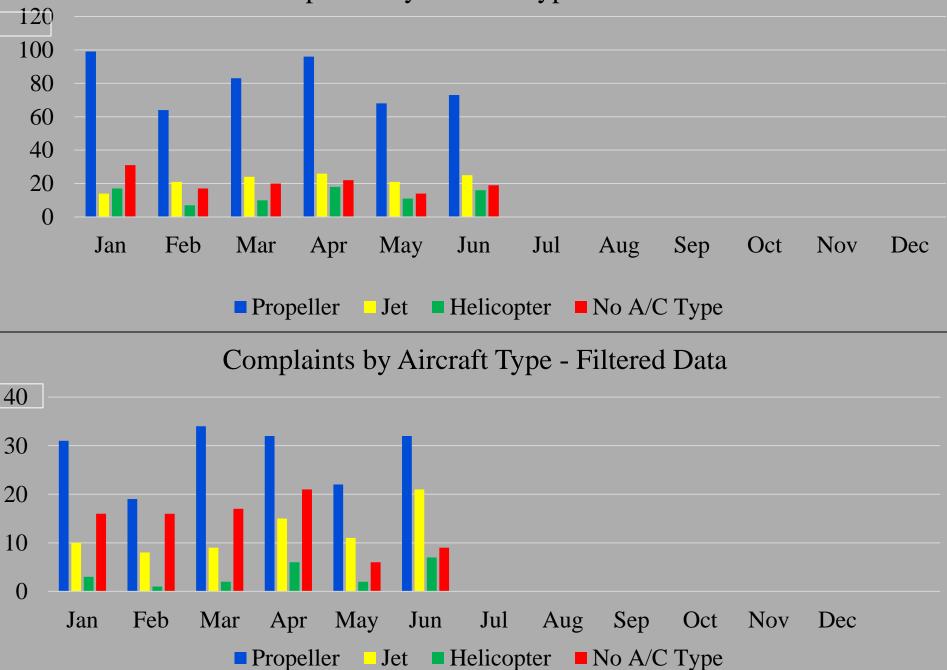

Complaints by Aircraft Type - All Data

Complaints by Category - All Data

Complaints by Time of Day - All Data