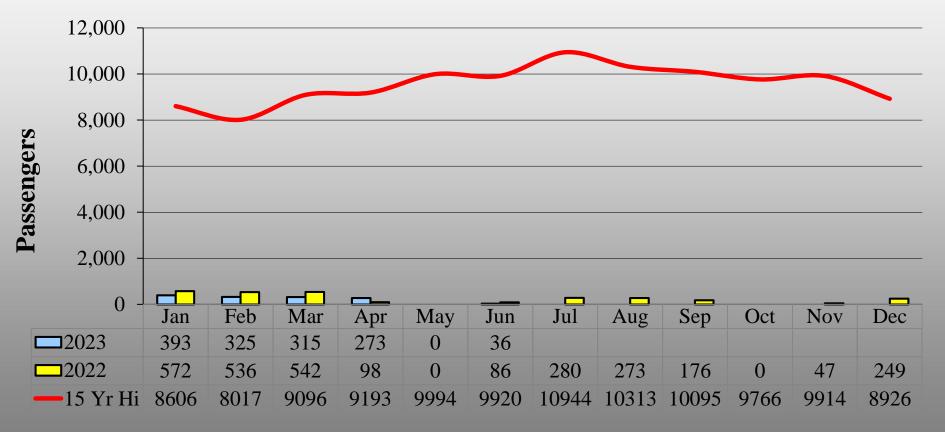

### McClellan-Palomar Airport Monthly Airport Performance Report



## June 2023



## **Monthly Enplanements**





2







#### **Monthly Take-Off & Landing Count**







#### **Total Monthly Complaints**



**Callers & Complaints** 





## **Annual Complaints**

#### ■ Actual ■ Projected





### **Complaints by Quadrant**

|       | Total Callers | Total<br>Complaints | Filtered*<br>Complaints |
|-------|---------------|---------------------|-------------------------|
| NW    | 7             | 61                  | 34                      |
| SW    | 10            | 43                  | 20                      |
| SE    | 12            | 22                  | 8                       |
| NE    | 3             | 7                   | 7                       |
| Total | 32            | 133                 | 69                      |

69% of complaints were from 3 callers.

\*In the filtered data