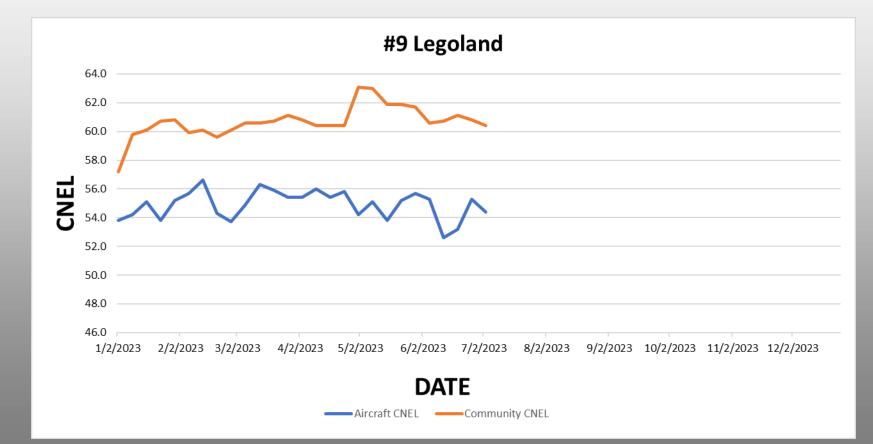

| 34                      |
| SW    | 10            | 43                  | 20                      |
| SE    | 12            | 22                  | 8                       |
| NE    | 3             | 7                   | 7                       |
| Total | 32            | 133                 | 69                      |

69% of complaints were from 3 callers.

\*In the filtered data set, the top 3 caller's complaints were reduced to the average number of complaints reported by the other callers.

\*\* 0 complaints from 0 caller was not included. \*\*

Complaints by Aircraft Type - All Data



Complaints by Category - All Data



Complaints by Time of Day - All Data





#### Flights During Voluntary Quiet Hours Jets 10:00pm-7:00am, Props 12:00am-6:00am



Jet Propeller





















# **Questions or Comments?**