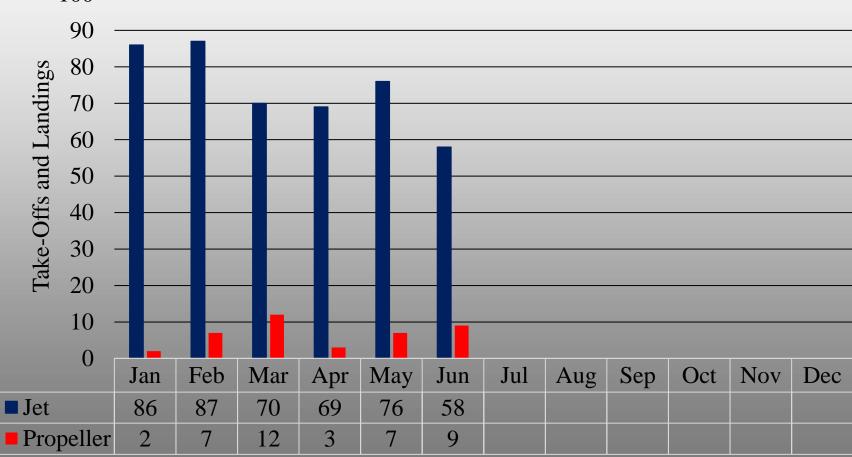

#### Flights During Voluntary Quiet Hours Jets 10:00pm-7:00am, Props 12:00am-6:00am

Jet Propeller