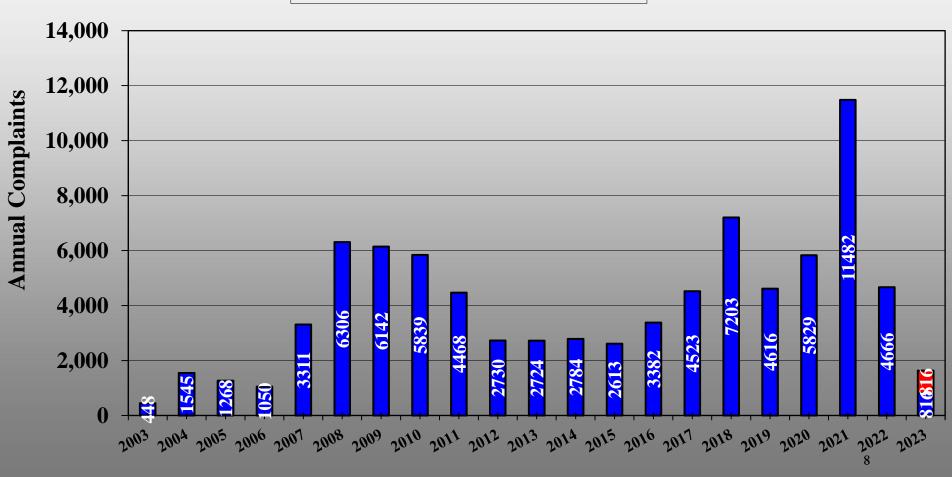

### McClellan-Palomar Airport Monthly Airport Performance Report



## June 2023



## **Monthly Enplanements**





2







#### **Monthly Take-Off & Landing Count**







#### **Total Monthly Complaints**



**Callers & Complaints** 





## **Annual Complaints**

#### ■ Actual ■ Projected





### **Complaints by Quadrant**

|       | Total Callers | Total<br>Complaints | Filtered*<br>Complaints |
|-------|---------------|---------------------|-------------------------|
| NW    | 7             | 61                  | 34                      |
| SW    | 10            | 43                  | 20                      |
| SE    | 12            | 22                  | 8                       |
| NE    | 3             | 7                   | 7                       |
| Total | 32            | 133                 | 69                      |

69% of complaints were from 3 callers.

\*In the filtered data set, the top 3 caller's complaints were reduced to the average number of complaints reported by the other callers.

\*\* 0 complaints from 0 caller was not included. \*\*

Complaints