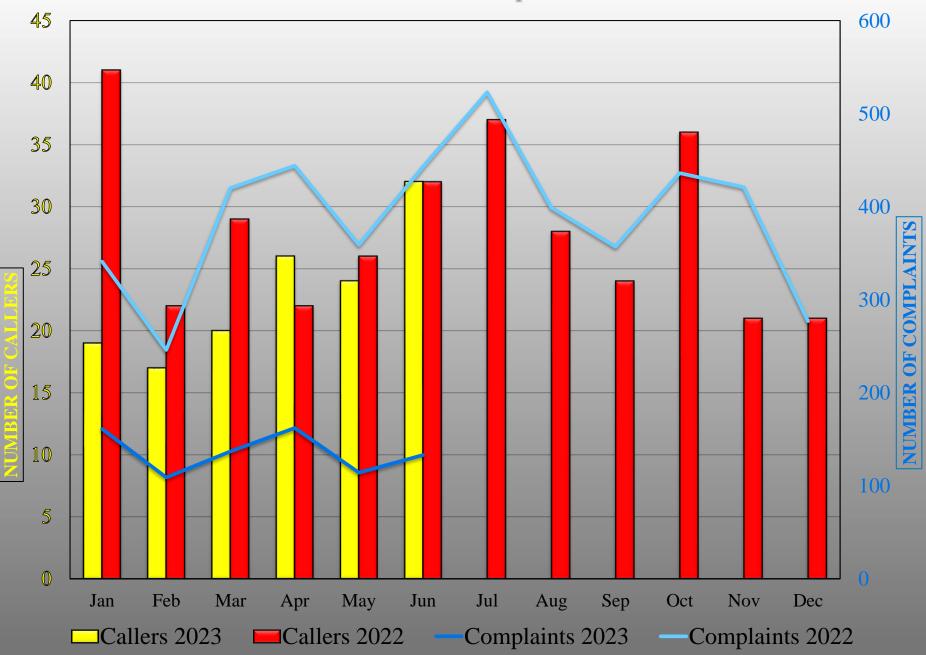

### McClellan-Palomar Airport Monthly Airport Performance Report



## June 2023



## **Monthly Enplanements**





2







#### **Monthly Take-Off & Landing Count**







#### **Total Monthly Complaints**



**Callers & Complaints** 





## **Annual Complaints**

#### ■ Actual ■ Projected





### **Complaints by Quadrant**

|       | Total Callers | Total<br>Complaints | Filtered*<br>Complaints |
|-------|---------------|---------------------|-------------------------|
| NW    | 7             | 61                  | 34                      |
| SW    | 10            | 43                  | 20                      |
| SE    | 12            | 22                  | 8                       |
| NE    | 3             | 7                   | 7                       |
| Total | 32            | 133                 | 69                      |

69% of complaints were from 3 callers.

\*In the filtered data set, the top 3 caller's complaints were reduced to the average number of complaints reported by the other callers.

\*\* 0 co