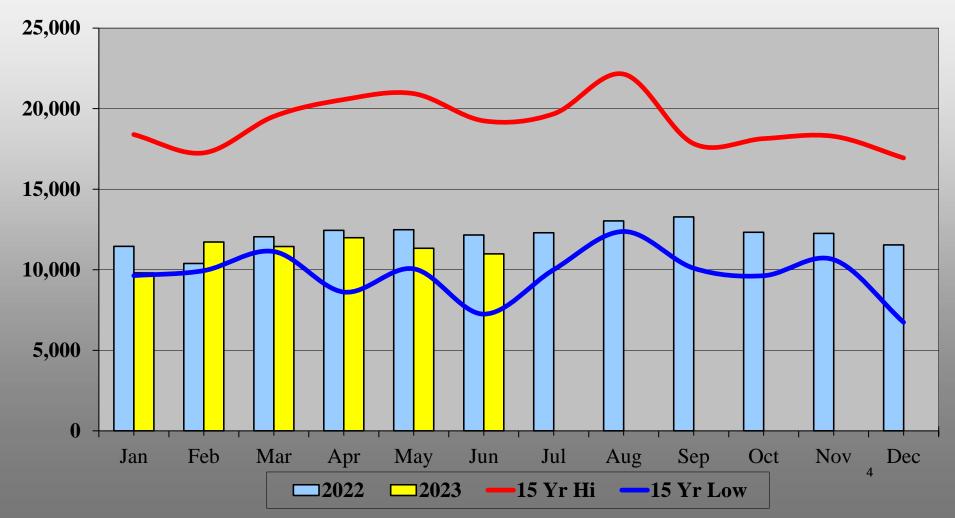

### McClellan-Palomar Airport Monthly Airport Performance Report



## June 2023



## **Monthly Enplanements**





2







#### **Monthly Take-Off & Landing Count**







#### **Total Monthly Complaints**



**Callers & Complaints** 





## **Annual Complaints**

#### ■ Actual ■ Projected





### **Complaints by Quadrant**

|       | Total Callers | Total<br>Complaints | Filtered*<br>Complaints |
|-------|---------------|---------------------|-------------------------|
| NW    | 7             | 61                  | 34                      |
| SW    | 10            | 43                  | 20                      |
| SE    | 12            | 22                  | 8                       |
| NE    | 3             | 7                   | 7                       |
| Total | 32            | 133                 | 69                      |

69% of complaints were from 3 callers.

\*In the filtered data set, the top 3 caller's complaints were reduced to the