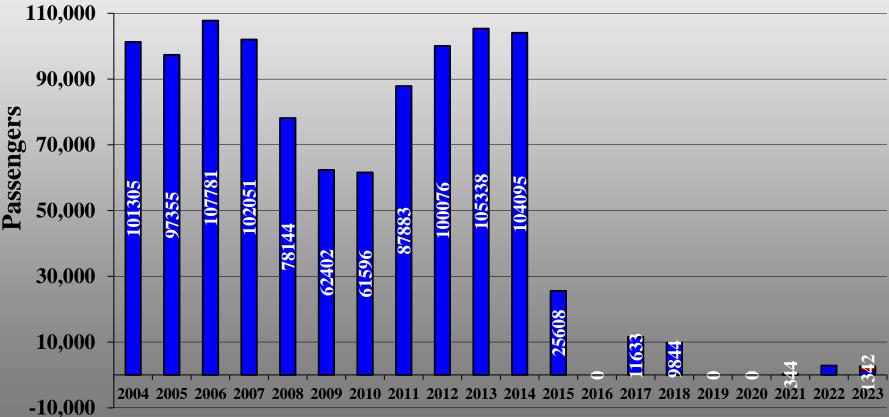

### McClellan-Palomar Airport Monthly Airport Performance Report



## June 2023



## **Monthly Enplanements**





2







#### **Monthly Take-Off & Landing Count**







#### **Total Monthly Complaints**



**Callers & Complaints** 





## **Annual Complaints**

#### ■ Actual ■ Projected





### **Complaints by Quadrant**

|       | Total Callers | Total<br>Complaints | Filtered*<br>Complaints |
|-------|---------------|---------------------|-------------------------|
| NW    | 7             | 61                  | 34                      |
| SW    | 10            | 43                  | 20                      |
| SE    | 12            | 22                  | 8                       |
| NE    | 3             | 7                   | 7                       |
| Total | 32            | 133                 | 69                      |

69% of complaints were from 3 callers.

\*In the filtered data set, the