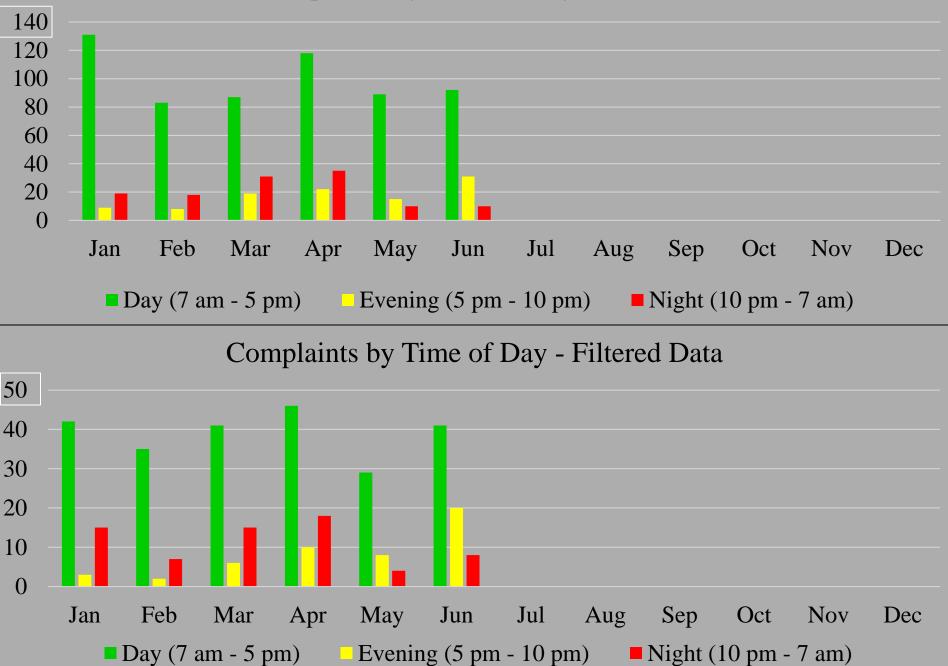

Complaints by Aircraft Type - All Data

Complaints by Category - All Data

Complaints by Time of Day - All Data