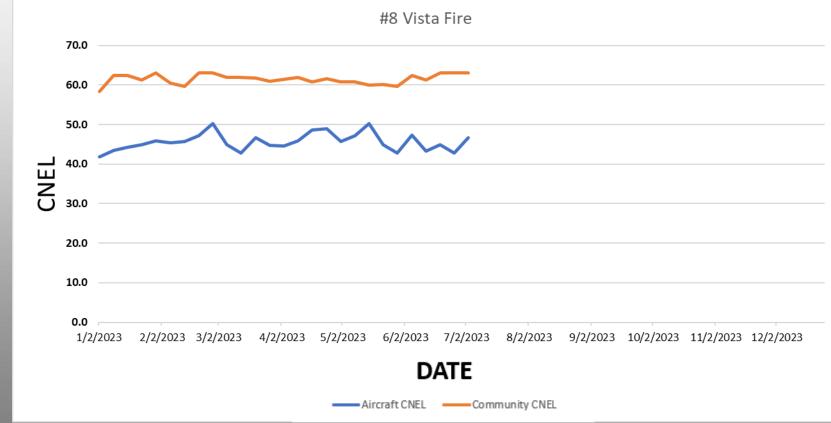

| 34                      |
| SW    | 10            | 43                  | 20                      |
| SE    | 12            | 22                  | 8                       |
| NE    | 3             | 7                   | 7                       |
| Total | 32            | 133                 | 69                      |

69% of complaints were from 3 callers.

\*In the filtered data set, the top 3 caller's complaints were reduced to the average number of complaints reported by the other callers.

\*\* 0 complaints from 0 caller was not included. \*\*

Complaints by Aircraft Type - All Data



Complaints by Category - All Data



Complaints by Time of Day - All Data





#### Flights During Voluntary Quiet Hours Jets 10:00pm-7:00am, Props 12:00am-6:00am



Jet Propeller





















# **Questions or Comments?**