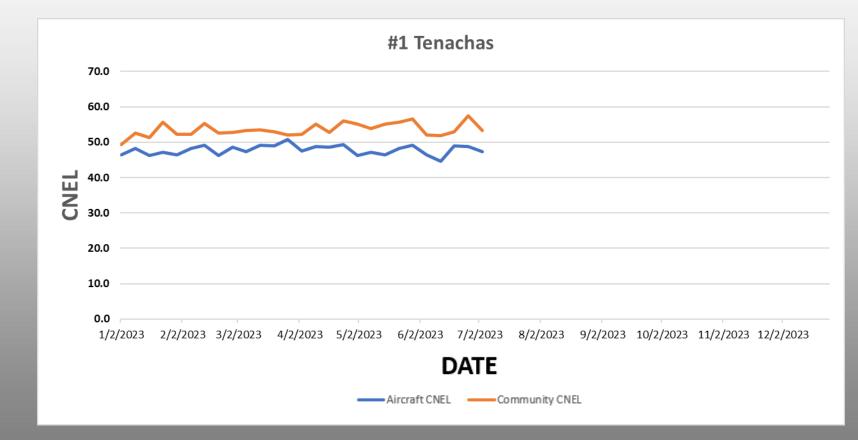

| 34                      |
| SW    | 10            | 43                  | 20                      |
| SE    | 12            | 22                  | 8                       |
| NE    | 3             | 7                   | 7                       |
| Total | 32            | 133                 | 69                      |

69% of complaints were from 3 callers.

\*In the filtered data set, the top 3 caller's complaints were reduced to the average number of complaints reported by the other callers.

\*\* 0 complaints from 0 caller was not included. \*\*

Complaints by Aircraft Type - All Data



Complaints by Category - All Data



Complaints by Time of Day - All Data





#### Flights During Voluntary Quiet Hours Jets 10:00pm-7:00am, Props 12:00am-6:00am



Jet Propeller





















# **Questions or Comments?**