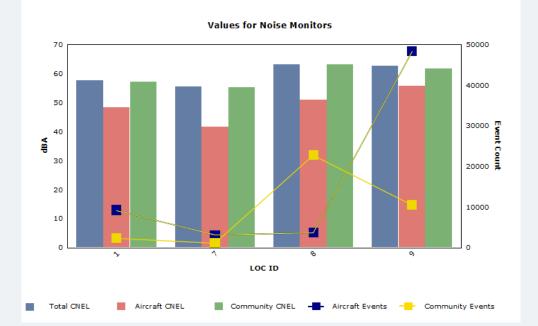

#### **Noise Report**

Noise Climate

**McClellan-Palomar Airport** 

Start Date: 01-Jan-2019

End Date: 31-Dec-2019

Metric: CNEL

| LOC<br>ID | Monitor<br>Location | Aircraft<br>CNEL | Community<br>CNEL | Total<br>CNEL | Aircraft<br>Events | Community<br>Events |
|-----------|---------------------|------------------|-------------------|---------------|--------------------|---------------------|
| 1         | Tenachas Dr         | 47.1             | 54.0              | 54.6          | 10178              | 1418                |
| 7         | Black Rail Rd       | 66.4             | 74.6              | 72.4          | 7145               | 15965               |
| 8         | Vista Fire Dept 5   | 47.9             | 59.4              | 59.4          | 1106               | 6999                |
| 9         | Legoland Parking    | 56.8             | 60.7              | 62.1          | 25831              | 6559                |