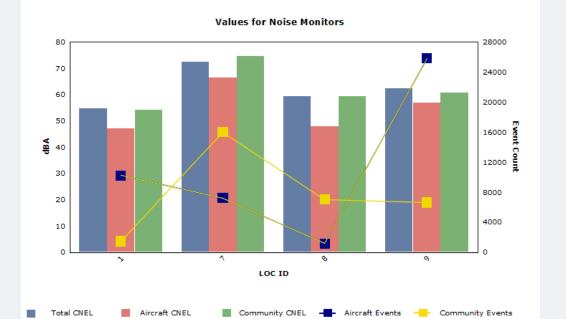

<br>ID | Monitor<br>Location | Aircraft<br>CNEL | Community<br>CNEL | Total<br>CNEL | Aircraft<br>Events | Community<br>Events |
|-----------|---------------------|------------------|-------------------|---------------|--------------------|---------------------|
| 1         | Tenachas Dr         | 47.1             | 54.0              | 54.6          | 10178              | 1418                |
| 7         | Black Rail Rd       | 66.4             | 74.6              | 72.4          | 7145               | 15965               |
| 8         | Vista Fire Dept 5   | 47.9             | 59.4              | 59.4          | 1106               | 6999                |
| 9         | Legoland Parking    | 56.8             | 60.7              | 62.1          | 25831              | 6559                |



# Questions...

### Agenda Item 14 – New Noise Monitor Update



# **Track Density Map**



# **Track Density Map**



# **Track Density Map**



# QUESTIONS on Item 14



# Agenda Item 15 - Update To DASHBOARD



#### **UPDATE ON DASHBOARD**



### **UPDATE ON DASHBOARD**



### **UPDATE ON DASHBOARD**



# Questions on Agenda Item 15



# Agenda Item 16 - Quite Hours Discussion



## **Quite Hours**

- Voluntary Noise Abatement Procedures (VNAP) Hours
  - Jets 10 p.m. to 7 a.m.
  - Propellers 12 a.m. to 6 a.m.

## **QUESTIONS**







Western Flight, Inc.











































**NETJETS**