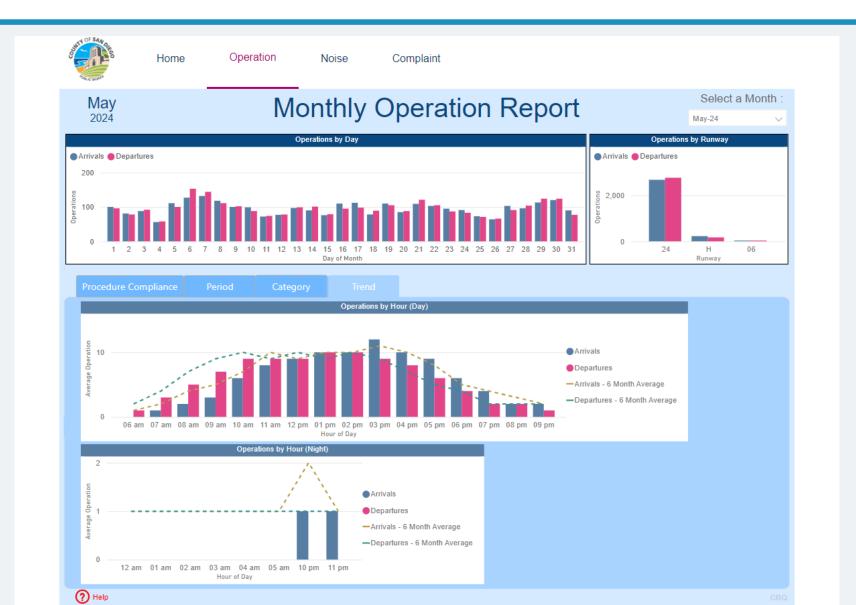

# Agenda Item 15 - Update To DASHBOARD

#### **UPDATE ON DASHBOARD**

### **UPDATE ON DASHBOARD**