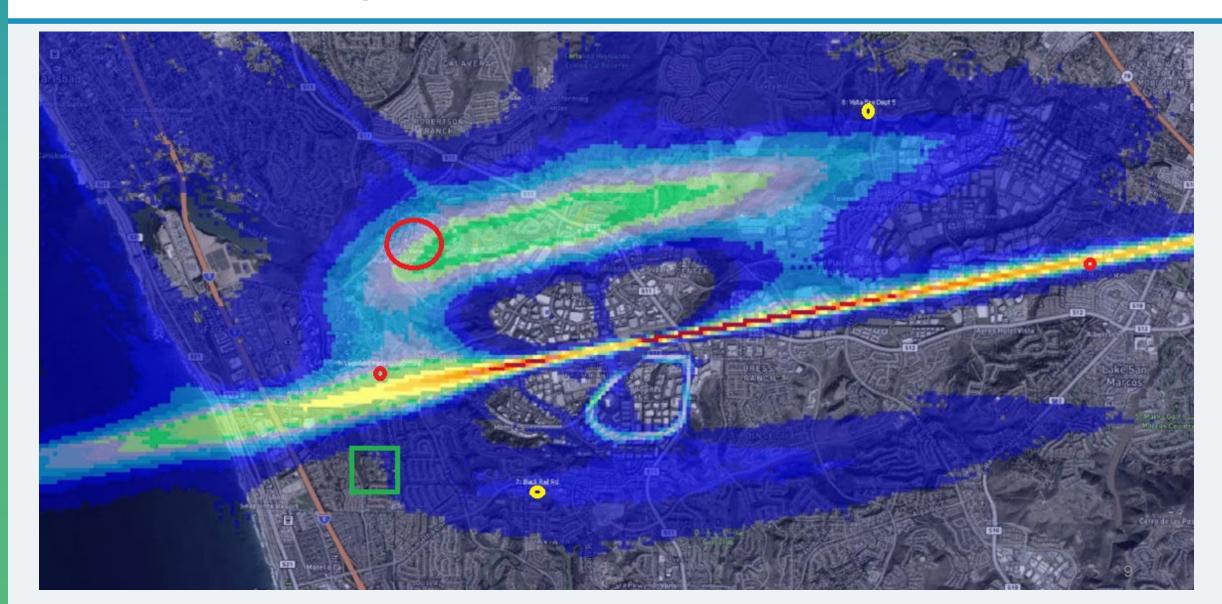

>Events |
|-----------|---------------------|------------------|-------------------|---------------|--------------------|---------------------|
| 1         | Tenachas Dr         | 47.1             | 54.0              | 54.6          | 10178              | 1418                |
| 7         | Black Rail Rd       | 66.4             | 74.6              | 72.4          | 7145               | 15965               |
| 8         | Vista Fire Dept 5   | 47.9             | 59.4              | 59.4          | 1106               | 6999                |
| 9         | Legoland Parking    | 56.8             | 60.7              | 62.1          | 25831              | 6559                |



# Questions...

### Agenda Item 14 – New Noise Monitor Update



# **Track Density Map**



# **Track Density Map**



# **Track Density Map**



# QUESTIONS on Item 14



# Agenda Item 15 - Update To DASHBOARD



#### **UPDATE ON DASHBOARD**



### **UPDATE ON DASHBOARD**



### **UPDATE ON DASHBOARD**



# Questions on Agenda Item 15



# Agenda Item 16 - Quite Hours Discussion



## **Quite Hours**

- Voluntary Noise Abatement Procedures (VNAP) Hours
  - Jets 10 p.m. to 7 a.m.
  - Propellers 12 a.m. to 6 a.m.

## **QUESTIONS**







Western Flight, Inc.











































**NETJETS**