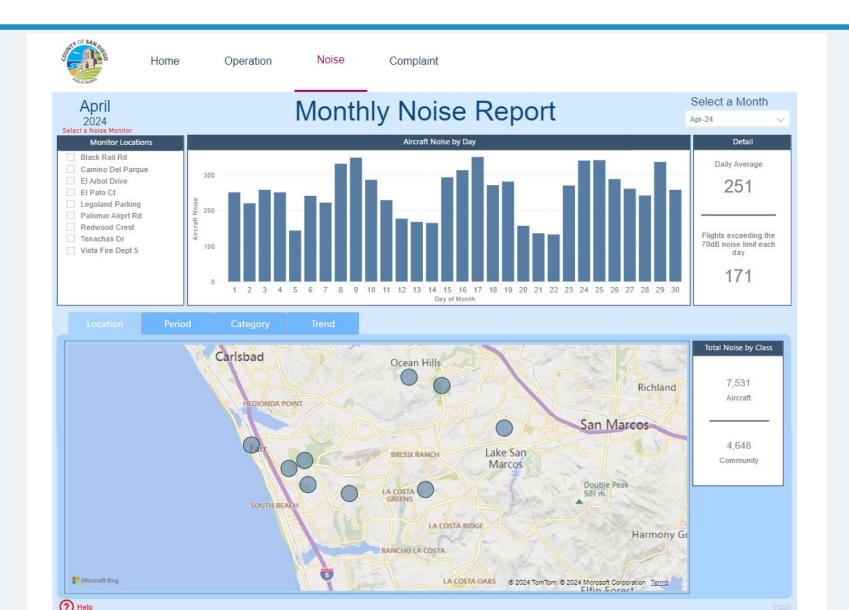

# Agenda Item 13 Historical Data from Noise Monitors.

#### Historical Data from Noise Monitors.