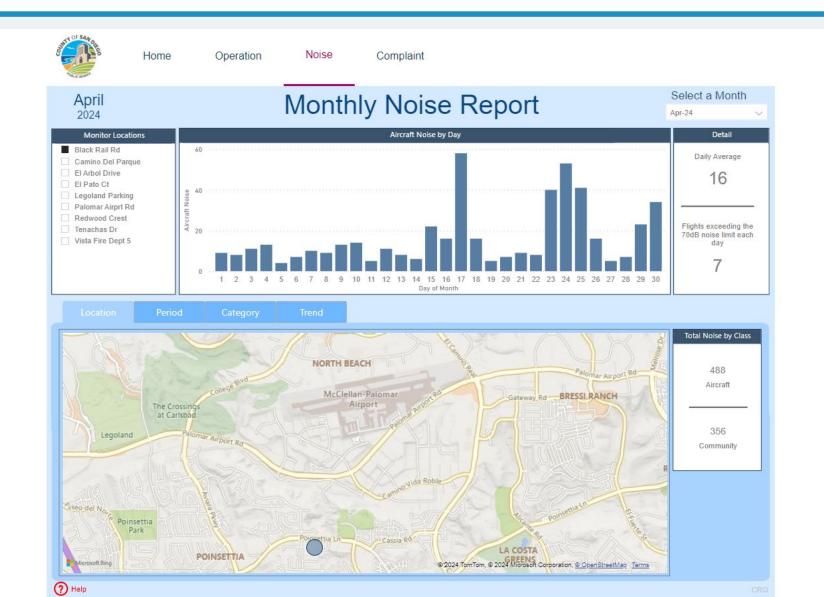

# Agenda Item 13 Historical Data from Noise Monitors.

#### Historical Data from Noise Monitors.