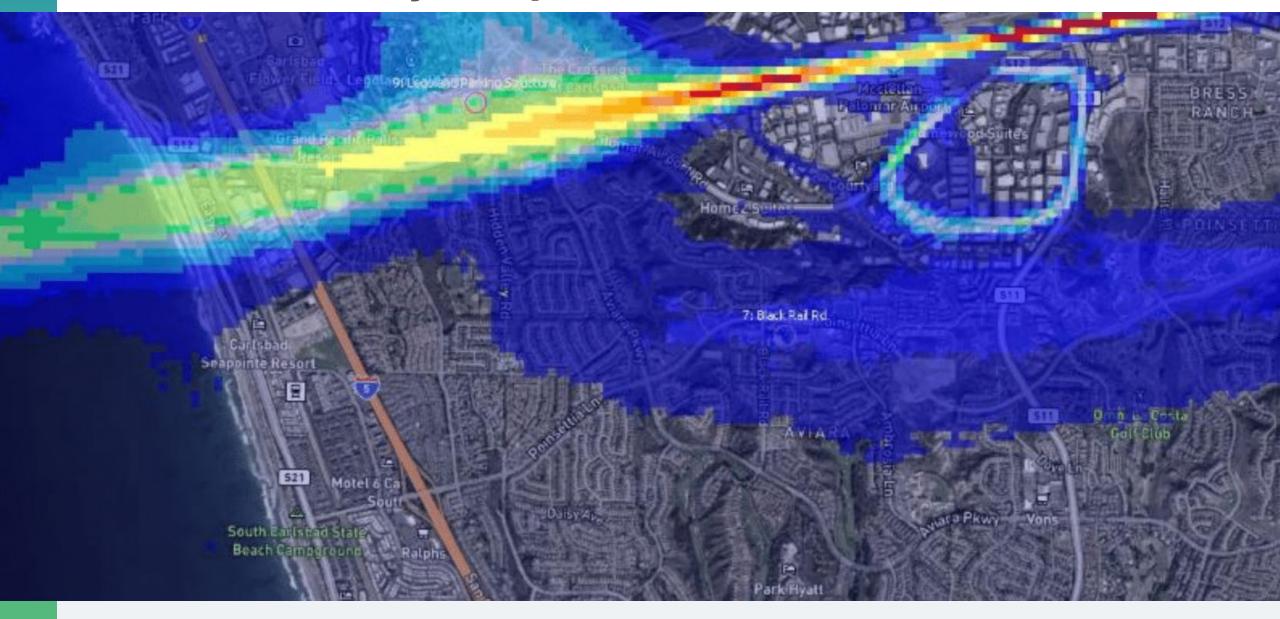

-----------------|------------------|-------------------|---------------|--------------------|---------------------|
| 1         | Tenachas Dr         | 47.1             | 54.0              | 54.6          | 10178              | 1418                |
| 7         | Black Rail Rd       | 66.4             | 74.6              | 72.4          | 7145               | 15965               |
| 8         | Vista Fire Dept 5   | 47.9             | 59.4              | 59.4          | 1106               | 6999                |
| 9         | Legoland Parking    | 56.8             | 60.7              | 62.1          | 25831              | 6559                |



# Questions...

### Agenda Item 14 – New Noise Monitor Update



# **Track Density Map**



# **Track Density Map**



# **Track Density Map**



# QUESTIONS on Item 14



# Agenda Item 15 - Update To DASHBOARD



#### **UPDATE ON DASHBOARD**



### **UPDATE ON DASHBOARD**



### **UPDATE ON DASHBOARD**



# Questions on Agenda Item 15



# Agenda Item 16 - Quite Hours Discussion



## **Quite Hours**

- Voluntary Noise Abatement Procedures (VNAP) Hours
  - Jets 10 p.m. to 7 a.m.
  - Propellers 12 a.m. to 6 a.m.

## **QUESTIONS**







Western Flight, Inc.











































**NETJETS**