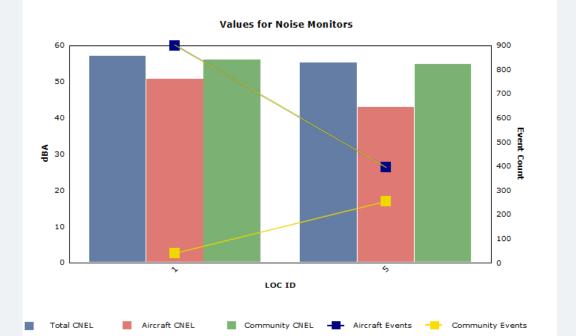

#### **Noise Report**

Noise Climate

**McClellan-Palomar Airport** 

Start Date: 01-Oct-2014

End Date: 31-Oct-2014

Metric: CNEL

| LOC | Monitor<br>Location | Aircraft<br>CNEL | Community<br>CNEL | Total<br>CNEL | Aircraft<br>Events | Community<br>Events |
|-----|---------------------|------------------|-------------------|---------------|--------------------|---------------------|
| 1   | Tenachas Dr         | 50.5             | 55.9              | 57.0          | 899                | 38                  |
| 5   | Camino Del Parque   | 42.8             | 54.8              | 55.1          | 394                | 253                 |