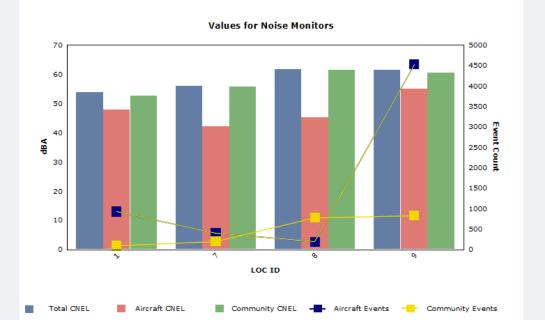

#### **Noise Report**

Noise Climate

McClellan-Palomar Airport

Start Date: 01-Jan-2023 End Date: 31-Dec-2023

Metric: CNEL

| LOC | Monitor<br>Location | Aircraft<br>CNEL | Community<br>CNEL | Total<br>CNEL | Aircraft<br>Events | Community<br>Events |
|-----|---------------------|------------------|-------------------|---------------|--------------------|---------------------|
| 1   | Tenachas Dr         | 48.3             | 57.2              | 57.6          | 9136               | 2181                |
| 7   | Black Rail Rd       | 41.7             | 55.3              | 55.5          | 2991               | 1010                |
| 8   | Vista Fire Dept 5   | 50.9             | 63.2              | 63.2          | 3613               | 22755               |
| 9   | Legoland Parking    | 55.8             | 61.6              | 62.5          | 48298              | 10444               |