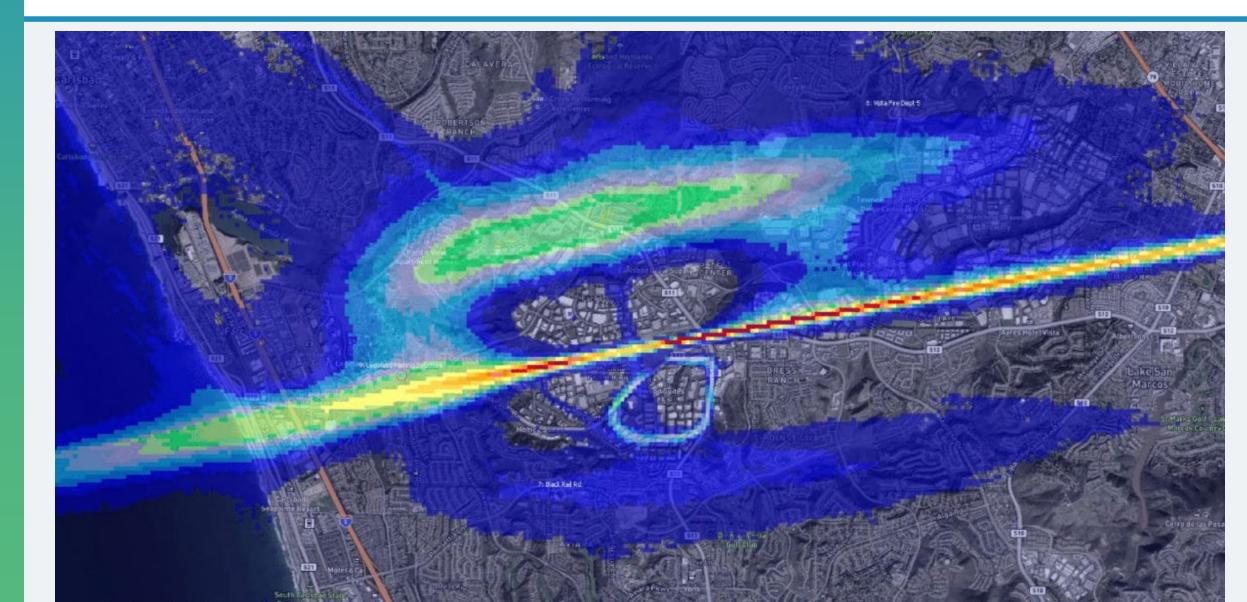

ft<br>Events | Community<br>Events |
|-----------|---------------------|------------------|-------------------|---------------|--------------------|---------------------|
| 1         | Tenachas Dr         | 47.1             | 54.0              | 54.6          | 10178              | 1418                |
| 7         | Black Rail Rd       | 66.4             | 74.6              | 72.4          | 7145               | 15965               |
| 8         | Vista Fire Dept 5   | 47.9             | 59.4              | 59.4          | 1106               | 6999                |
| 9         | Legoland Parking    | 56.8             | 60.7              | 62.1          | 25831              | 6559                |



# Questions...

### Agenda Item 14 – New Noise Monitor Update



# **Track Density Map**



# **Track Density Map**



# **Track Density Map**



# QUESTIONS on Item 14



# Agenda Item 15 - Update To DASHBOARD



#### **UPDATE ON DASHBOARD**



### **UPDATE ON DASHBOARD**



### **UPDATE ON DASHBOARD**



# Questions on Agenda Item 15



# Agenda Item 16 - Quite Hours Discussion



## **Quite Hours**

- Voluntary Noise Abatement Procedures (VNAP) Hours
  - Jets 10 p.m. to 7 a.m.
  - Propellers 12 a.m. to 6 a.m.

## **QUESTIONS**







Western Flight, Inc.











































**NETJETS**