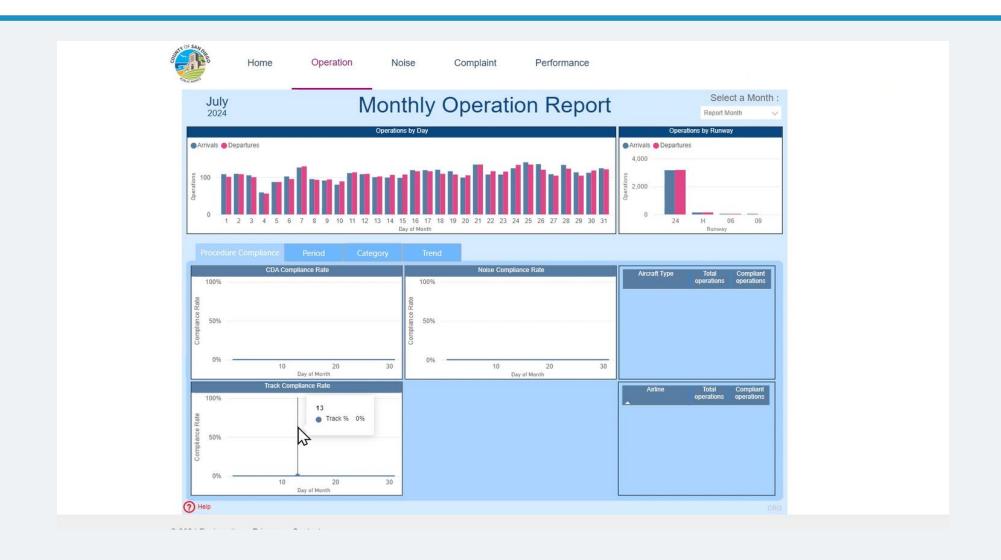

## County of San Diego

### McCLELLAN-PALOMAR AIRPORT



## Agenda Item 8 – New Noise Monitor Update



- The Airport received input from the community regarding 31 potential locations to site the New NMT
- Envirosuite performed a Noise Monitoring Terminal (NMT) Site Survey Report
- The report looked at the viability of 18 possible locations located in the Cities of Carlsbad, Vista and Oceanside.
- Site 1 or 2 has been chosen for site placement of NMT#1
- Placement of NMT's #2 has not be decided at this point.



# **Track Density Map**



# **QUESTIONS** on Item 8



## Agenda Item 9 - Update To DASHBOARD



## **UPDATE ON DASHBOARD – Operations Tab – Trend Tab**



#### **UPDATE ON DASHBOARD – Operations Tab – Procedure Compliance Tab**



### **UPDATE ON DASHBOARD – Noise Tab - Category Tab**



## **UPDATE ON DASHBOARD - Noise Tab - Location Tab**



## **UPDATE ON DASHBOARD – Complaint Tab – Period Tab**



### **UPDATE ON DASHBOARD – Performance Tab – Enplanement Tab**



#### **UPDATE ON DASHBOARD – Performance Tab – Operations Tab**



# **Questions on Agenda Item 9**