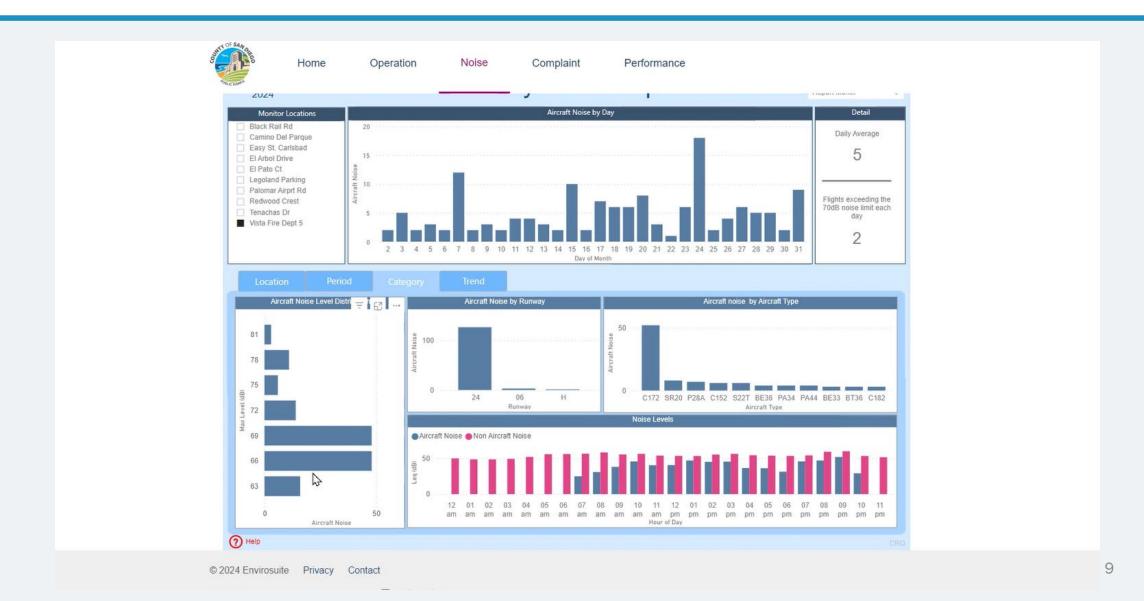

y of San Diego

### McCLELLAN-PALOMAR AIRPORT



## Agenda Item 8 – New Noise Monitor Update



- The Airport received input from the community regarding 31 potential locations to site the New NMT
- Envirosuite performed a Noise Monitoring Terminal (NMT) Site Survey Report
- The report looked at the viability of 18 possible locations located in the Cities of Carlsbad, Vista and Oceanside.
- Site 1 or 2 has been chosen for site placement of NMT#1
- Placement of NMT's #2 has not be decided at this point.



# **Track Density Map**



# **QUESTIONS** on Item 8



## Agenda Item 9 - Update To DASHBOARD



## **UPDATE ON DASHBOARD – Operations Tab – Trend Tab**



#### **UPDATE ON DASHBOARD – Operations Tab – Procedure Compliance Tab**



### **UPDATE ON DASHBOARD – Noise Tab - Category Tab**



## **UPDATE ON DASHBOARD - Noise Tab - Location Tab**



## **UPDATE ON DASHBOARD – Complaint Tab – Period Tab**



### **UPDATE ON DASHBOARD – Performance Tab – Enplanement Tab**



#### **UPDATE ON DASHBOARD – Performance Tab – Operations Tab**



# **Questions on Agenda Item 9**