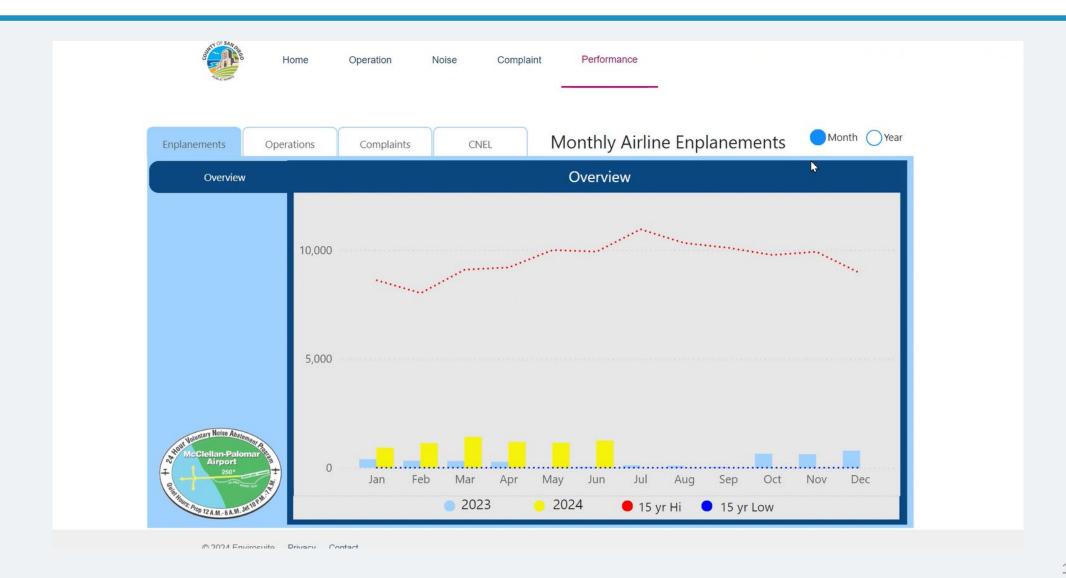

e the New NMT
- Envirosuite performed a Noise Monitoring Terminal (NMT) Site Survey Report
- The report looked at the viability of 18 possible locations located in the Cities of Carlsbad, Vista and Oceanside.
- Site 1 or 2 has been chosen for site placement of NMT#1
- Placement of NMT's #2 has not be decided at this point.



# **Track Density Map**



# **QUESTIONS** on Item 8



## Agenda Item 9 - Update To DASHBOARD



## **UPDATE ON DASHBOARD – Operations Tab – Trend Tab**



#### **UPDATE ON DASHBOARD – Operations Tab – Procedure Compliance Tab**



### **UPDATE ON DASHBOARD – Noise Tab - Category Tab**



## **UPDATE ON DASHBOARD - Noise Tab - Location Tab**



## **UPDATE ON DASHBOARD – Complaint Tab – Period Tab**



### **UPDATE ON DASHBOARD – Performance Tab – Enplanement Tab**



#### **UPDATE ON DASHBOARD – Performance Tab – Operations Tab**



# **Questions on Agenda Item 9**