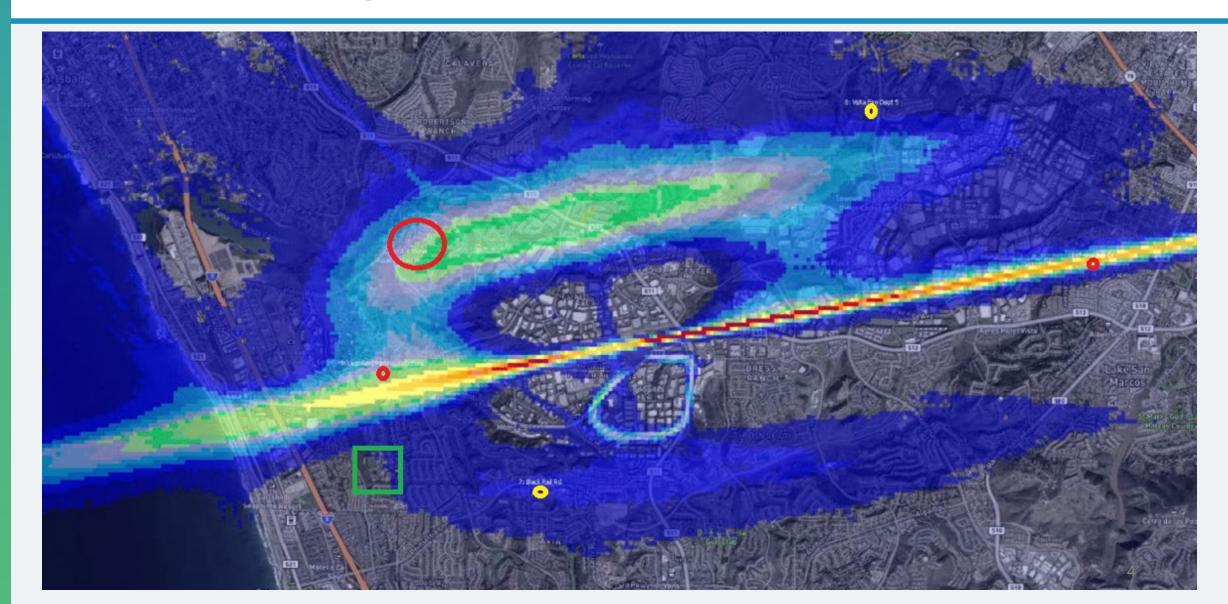

## County of San Diego

### McCLELLAN-PALOMAR AIRPORT



## Agenda Item 8 – New Noise Monitor Update



- The Airport received input from the community regarding 31 potential locations to site the New NMT
- Envirosuite performed a Noise Monitoring Terminal (NMT) Site Survey Report
- The report looked at the viability of 18 possible locations located in the Cities of Carlsbad, Vista and Oceanside.
- Site 1 or 2 has been chosen for site placement of NMT#1
- Placement of NMT's #2 has not be decided at this point.



# **Track Density Map**



# **QUESTIONS** on Item 8



## Agenda Item 9 - Update To DASHBOARD



## **UPDATE ON DASHBOARD – Operations Tab – Trend Tab**



#### **UPDATE ON DASHBOARD – Operations Tab – Procedure Compliance Tab**



### **UPDATE ON DASHBOARD – Noise Tab - Category Tab**



## **UPDATE ON DASHBOARD - Noise Tab - Location Tab**



## **UPDATE ON DASHBOARD – Complaint Tab – Period Tab**



### **UPDATE ON DASHBOARD – Performance Tab – Enplanement Tab**



#### **UPDATE ON DASHBOARD – Performance Tab – Operations Tab**



# **Questions on Agenda Item 9**