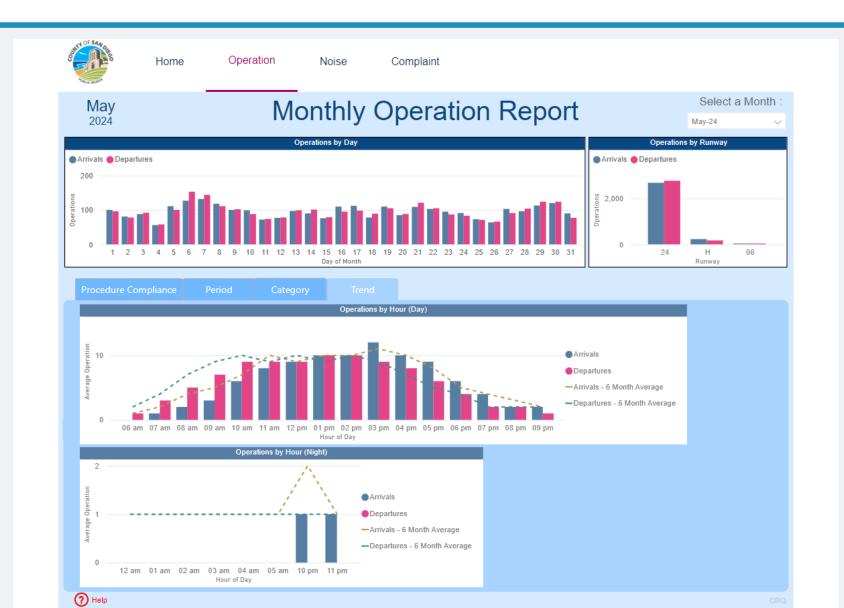

## County of San Diego

### McCLELLAN-PALOMAR AIRPORT



## Agenda Item 8 – New Noise Monitor Update



- The Airport received input from the community regarding 31 potential locations to site the New NMT
- Envirosuite performed a Noise Monitoring Terminal (NMT) Site Survey Report
- The report looked at the viability of 18 possible locations located in the Cities of Carlsbad, Vista and Oceanside.
- Site 1 or 2 has been chosen for site placement of NMT#1
- Placement of NMT's #2 has not be decided at this point.



# **Track Density Map**



# **QUESTIONS** on Item 8



## Agenda Item 9 - Update To DASHBOARD



## **UPDATE ON DASHBOARD – Operations Tab – Trend Tab**



#### **UPDATE ON DASHBOARD – Operations Tab – Procedure Compliance Tab**



### **UPDATE ON DASHBOARD – Noise Tab - Category Tab**



## **UPDATE ON DASHBOARD - Noise Tab - Location Tab**



## **UPDATE ON DASHBOARD – Complaint Tab – Period Tab**



### **UPDATE ON DASHBOARD – Performance Tab – Enplanement Tab**



#### **UPDATE ON DASHBOARD – Performance Tab – Operations Tab**



# **Questions on Agenda Item 9**