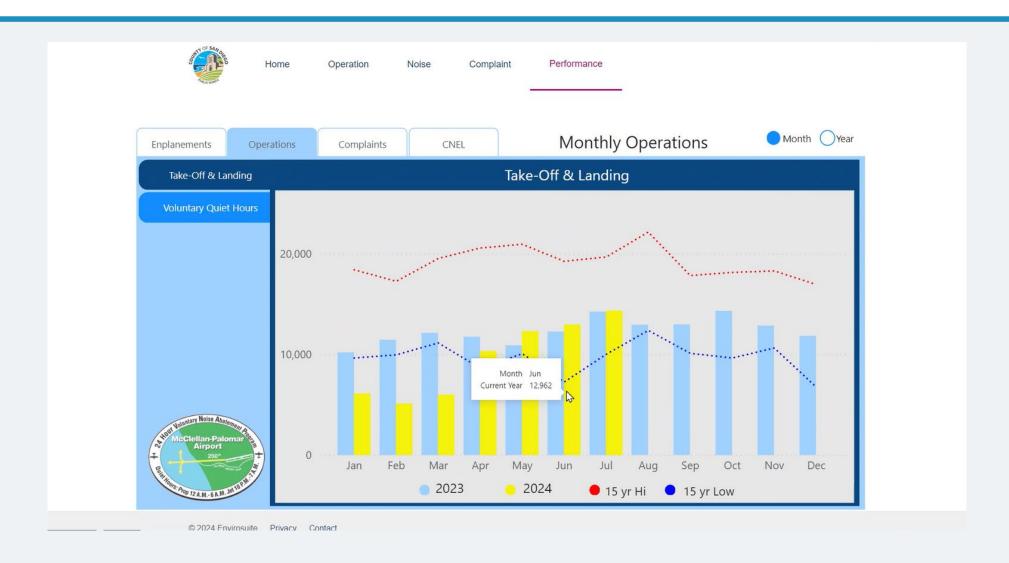

NMT) Site Survey Report
- The report looked at the viability of 18 possible locations located in the Cities of Carlsbad, Vista and Oceanside.
- Site 1 or 2 has been chosen for site placement of NMT#1
- Placement of NMT's #2 has not be decided at this point.



# **Track Density Map**



# **QUESTIONS** on Item 8



## Agenda Item 9 - Update To DASHBOARD



## **UPDATE ON DASHBOARD – Operations Tab – Trend Tab**



#### **UPDATE ON DASHBOARD – Operations Tab – Procedure Compliance Tab**



### **UPDATE ON DASHBOARD – Noise Tab - Category Tab**



## **UPDATE ON DASHBOARD - Noise Tab - Location Tab**



## **UPDATE ON DASHBOARD – Complaint Tab – Period Tab**



### **UPDATE ON DASHBOARD – Performance Tab – Enplanement Tab**



#### **UPDATE ON DASHBOARD – Performance Tab – Operations Tab**



# **Questions on Agenda Item 9**