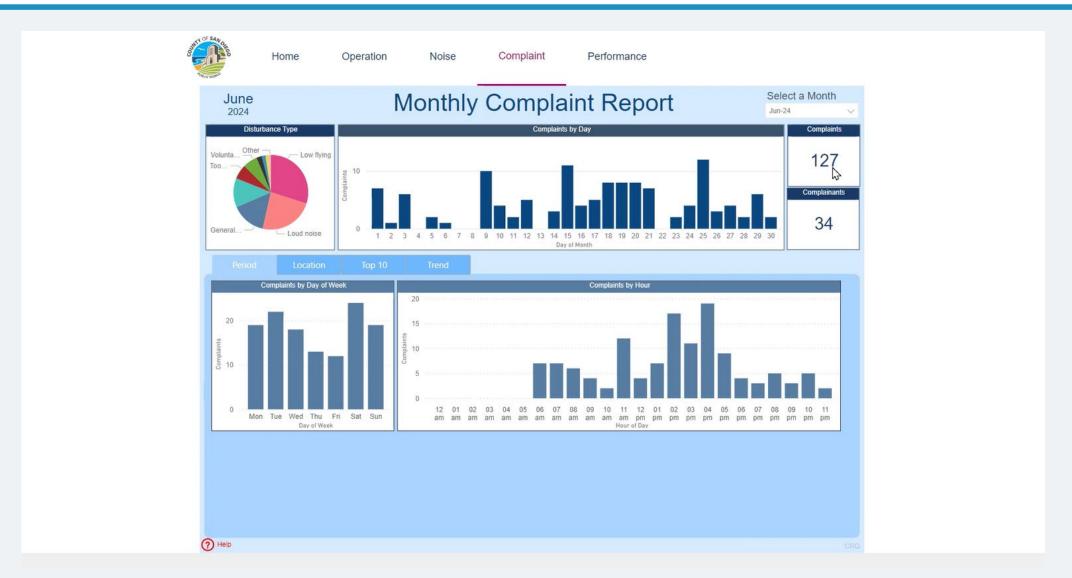

ed input from the community regarding 31 potential locations to site the New NMT
- Envirosuite performed a Noise Monitoring Terminal (NMT) Site Survey Report
- The report looked at the viability of 18 possible locations located in the Cities of Carlsbad, Vista and Oceanside.
- Site 1 or 2 has been chosen for site placement of NMT#1
- Placement of NMT's #2 has not be decided at this point.



# **Track Density Map**



# **QUESTIONS** on Item 8



## Agenda Item 9 - Update To DASHBOARD



## **UPDATE ON DASHBOARD – Operations Tab – Trend Tab**



#### **UPDATE ON DASHBOARD – Operations Tab – Procedure Compliance Tab**



### **UPDATE ON DASHBOARD – Noise Tab - Category Tab**



## **UPDATE ON DASHBOARD - Noise Tab - Location Tab**



## **UPDATE ON DASHBOARD – Complaint Tab – Period Tab**



### **UPDATE ON DASHBOARD – Performance Tab – Enplanement Tab**



#### **UPDATE ON DASHBOARD – Performance Tab – Operations Tab**



# **Questions on Agenda Item 9**