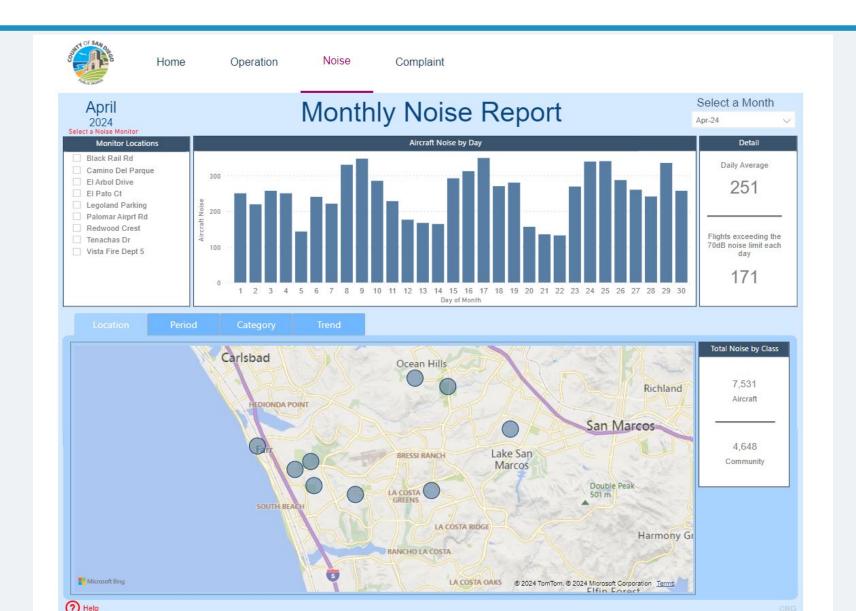

a Item 8 – New Noise Monitor Update



- The Airport received input from the community regarding 31 potential locations to site the New NMT
- Envirosuite performed a Noise Monitoring Terminal (NMT) Site Survey Report
- The report looked at the viability of 18 possible locations located in the Cities of Carlsbad, Vista and Oceanside.
- Site 1 or 2 has been chosen for site placement of NMT#1
- Placement of NMT's #2 has not be decided at this point.



# **Track Density Map**



# **QUESTIONS** on Item 8



## Agenda Item 9 - Update To DASHBOARD



## **UPDATE ON DASHBOARD – Operations Tab – Trend Tab**



#### **UPDATE ON DASHBOARD – Operations Tab – Procedure Compliance Tab**



### **UPDATE ON DASHBOARD – Noise Tab - Category Tab**



## **UPDATE ON DASHBOARD - Noise Tab - Location Tab**



## **UPDATE ON DASHBOARD – Complaint Tab – Period Tab**



### **UPDATE ON DASHBOARD – Performance Tab – Enplanement Tab**



#### **UPDATE ON DASHBOARD – Performance Tab – Operations Tab**



# **Questions on Agenda Item 9**