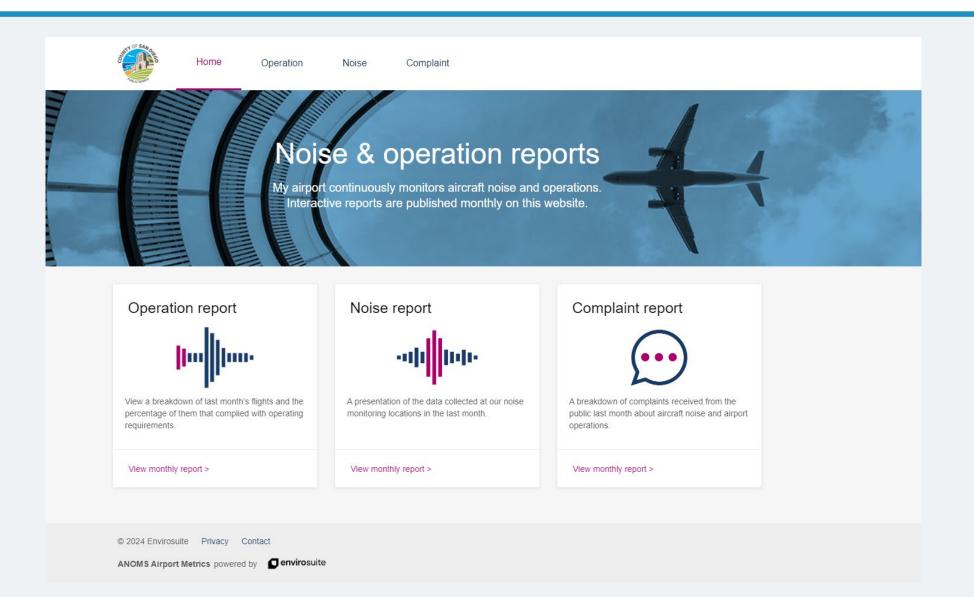

## Agenda Item 9 - Update To DASHBOARD

## **UPDATE ON DASHBOARD – Operations Tab – Trend Tab**