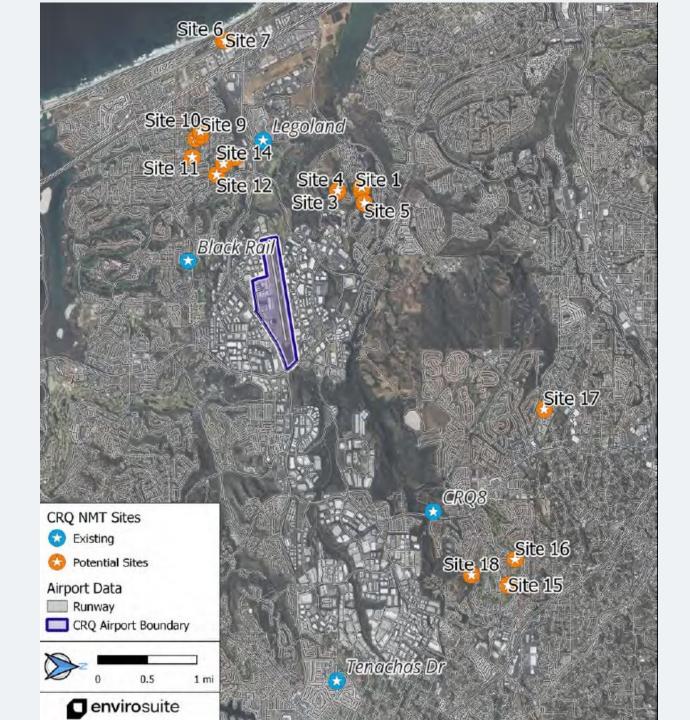

## Agenda Item 8 – New Noise Monitor Update

- The Airport received input from the community regarding 31 potential locations to site the New NMT
- Envirosuite performed a Noise Monitoring Terminal (NMT) Site Survey Report
- The report looked at the viability of 18 possible locations located in the Cities of Carlsbad, Vista and Oceanside.
- Site 1 or 2 has been chosen for site placement of NMT#1
- Placement of NMT's #2 has not be decided at this point.