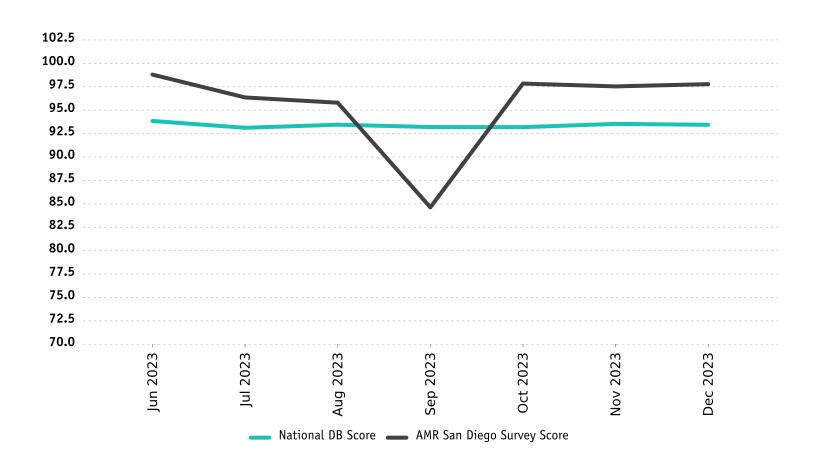

### **Monthly Breakdown**

This report provides individual item scores by month, your overall organization monthly score, and the number of survey respondents.

|                                                                             | Jun<br>2023 | Jul<br>2023 | Aug<br>2023 | Sep<br>2023 | 0ct<br>2023 | Nov<br>2023 | Dec<br>2023 |
|-----------------------------------------------------------------------------|-------------|-------------|-------------|-------------|-------------|-------------|-------------|
| Helpfulness of the person you called for ambulance service                  | 90.10       | 97.06       | 96.74       | 83.40       | 98.33       | 95.45       | 100.00      |
| Concern shown by the person you called for ambulance service                | 100.00      | 98.44       | 96.74       | 85.94       | 98.33       | 97.73       | 100.00      |
| Extent to which you were told what to do until the ambulance arrived        | 100.00      | 94.12       | 95.65       | 86.67       | 98.33       | 87.50       | 100.00      |
| Extent to which the ambulance arrived in a timely manner                    | 97.73       | 97.06       | 94.64       | 89.71       | 98.44       | 97.73       | 100.00      |
| Cleanliness of the ambulance                                                | 100.00      | 97.06       | 95.37       | 85.71       | 100.00      | 100.00      | 100.00      |
| Comfort of the ride                                                         | 96.15       | 93.75       | 92.59       | 78.40       | 92.19       | 100.00      | 91.67       |
| Skill of the person driving the ambulance                                   | 98.08       | 95.31       | 95.19       | 85.94       | 98.33       | 100.00      | 100.00      |
| Care shown by the medics who arrived with the ambulance                     | 100.00      | 96.67       | 96.30       | 85.94       | 100.00      | 97.73       | 100.00      |
| Degree to which the medics took your problem seriously                      | 98.08       | 97.06       | 96.30       | 89.06       | 98.33       | 97.73       | 97.50       |
| Degree to which the medics listened to you and/or your family               | 100.00      | 97.06       | 98.00       | 87.50       | 100.00      | 97.73       | 97.50       |
| Skill of the medics                                                         | 100.00      | 97.06       | 97.00       | 85.94       | 98.33       | 100.00      | 100.00      |
| Extent to which the medics kept you informed about your treatment           | 100.00      | 97.06       | 98.96       | 85.94       | 98.21       | 95.45       | 97.50       |
| Extent to which medics included you in the treatment decisions (if          | 95.83       | 94.23       | 97.83       | 83.33       | 96.15       | 94.44       | 96.88       |
| Degree to which the medics relieved your pain or discomfort                 | 97.92       | 96.15       | 96.74       | 78.40       | 91.67       | 94.44       | 96.88       |
| Medics' concern for your privacy                                            | 100.00      | 96.88       | 95.83       | 83.40       | 98.33       | 95.45       | 97.22       |
| Extent to which medics cared for you as a person                            | 100.00      | 96.67       | 97.92       | 88.33       | 100.00      | 100.00      | 97.50       |
| Professionalism of the staff in our billing office                          | 100.00      | 87.50       | 93.75       | 78.13       | 96.43       | 95.00       | 90.00       |
| Willingness of the staff in our billing office to address your needs        | 100.00      | 87.50       | 93.75       | 78.13       | 95.83       | 95.00       | 90.00       |
| How well did our staff work together to care for you                        | 100.00      | 97.06       | 96.30       | 85.00       | 100.00      | 100.00      | 96.88       |
| Extent to which our staff eased your entry into the medical facility        | 100.00      | 97.06       | 96.30       | 88.33       | 96.67       | 100.00      | 97.50       |
| Appropriateness of Emergency Medical Transportation treatment               | 98.08       | 98.44       | 95.00       | 85.00       | 100.00      | 100.00      | 100.00      |
| Extent to which the services received were worth the fees charged           | 100.00      | 94.23       | 86.76       | 82.50       | 92.50       | 100.00      | 92.86       |
| Overall rating of the care provided by our Emergency Medical Transportation | 100.00      | 98.53       | 95.00       | 85.94       | 98.33       | 100.00      | 100.00      |
| Likelihood of recommending this ambulance service to others                 | 100.00      | 98.44       | 95.65       | 75.14       | 100.00      | 100.00      | 100.00      |
| Overall Score                                                               | 98.80       | 96.36       | 95.80       | 84.63       | 97.84       | 97.54       | 97.78       |
| Respondents                                                                 | 13          | 19          | 29          | 17          | 16          | 11          | 10          |

# **Monthly Overall Survey Score**