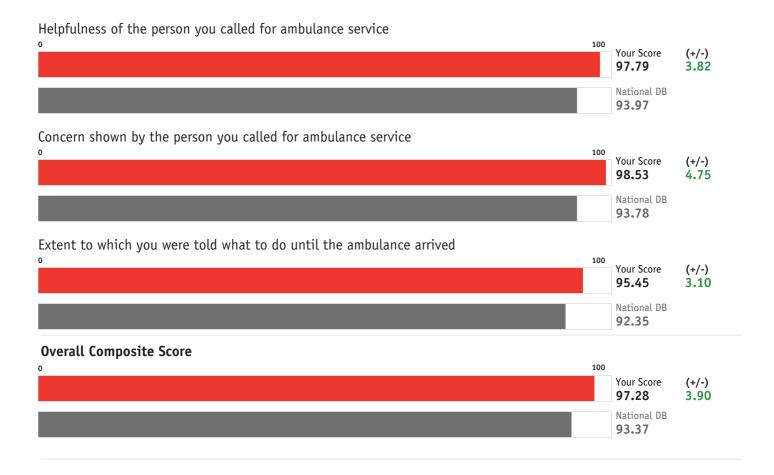

#### **Dispatch Composite**

This report shows mean scores for each Dispatch survey item and the overall composite score. The first column shows your organization score with the national database score below it. The second column is the difference between your score and the database mean.

| Dispatch Composite                                                             | Current | Previous | (+/-) | National DB |
|--------------------------------------------------------------------------------|---------|----------|-------|-------------|
| Helpfulness of the person you called for ambulance service                     | 97.79   | 93.20    | 4.59  | 93.97       |
| Concern shown by the person you called for ambulance service                   | 98.53   | 94.09    | 4.44  | 93.78       |
| Extent to which you were told what to do until the ambulance arrived           | 95.45   | 92.73    | 2.72  | 92.35       |
|                                                                                |         |          |       |             |
| Ambulance Composite                                                            | Current | Previous | (+/-) | National DB |
| Extent to which the ambulance arrived in a timely manner                       | 98.61   | 93.95    | 4.66  | 92.77       |
| Cleanliness of the ambulance                                                   | 100.00  | 93.53    | 6.47  | 95.17       |
| Comfort of the ride                                                            | 94.12   | 89.24    | 4.88  | 88.02       |
| Skill of the person driving the ambulance                                      | 99.22   | 92.67    | 6.55  | 94.51       |
|                                                                                |         |          |       |             |
| Medic Composite                                                                | Current | Previous | (+/-) | National DB |
| Care shown by the medics who arrived with the ambulance                        | 99.29   | 93.53    | 5.76  | 95.06       |
| Degree to which the medics took your problem seriously                         | 97.92   | 94.58    | 3.34  | 94.95       |
| Degree to which the medics listened to you and/or your family                  | 98.61   | 94.83    | 3.78  | 94.67       |
| Skill of the medics                                                            | 99.29   | 93.97    | 5.32  | 95.18       |
| Extent to which the medics kept you informed about your treatment              | 97.14   | 94.74    | 2.40  | 93.40       |
| Extent to which medics included you in the treatment decisions (if applicable) | 95.83   | 93.23    | 2.60  | 93.13       |
| Degree to which the medics relieved your pain or discomfort                    | 93.75   | 91.20    | 2.55  | 91.41       |
| Medics' concern for your privacy                                               | 97.14   | 92.75    | 4.39  | 94.11       |
| Extent to which medics cared for you as a person                               | 99.31   | 94.91    | 4.40  | 94.77       |
|                                                                                |         |          |       |             |
| Billing Office Staff Composite                                                 | Current | Previous | (+/-) | National DB |
| Professionalism of the staff in our billing office                             | 94.12   | 86.36    | 7.76  | 89.27       |
| Willingness of the staff in our billing office to address your needs           | 93.75   | 86.36    | 7.39  | 89.01       |