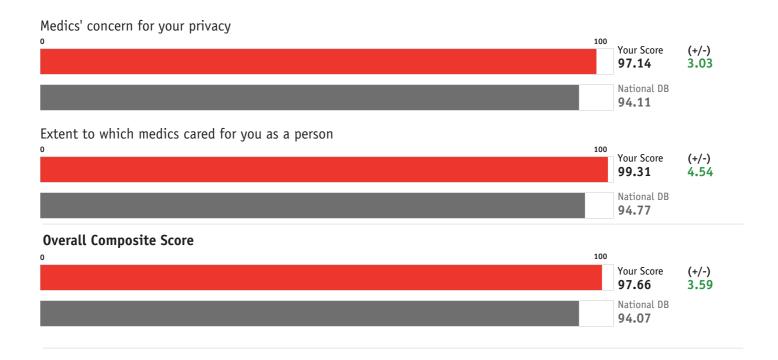

#### **Medic Composite**

This report shows mean scores for each Medic survey item and the overall composite score. The first column shows your organization score with the national database score below it. The second column is the difference between your score and the database mean.

| Dispatch Composite                                                             | Current | Previous | (+/-) | National DB |
|--------------------------------------------------------------------------------|---------|----------|-------|-------------|
| Helpfulness of the person you called for ambulance service                     | 97.79   | 93.20    | 4.59  | 93.97       |
| Concern shown by the person you called for ambulance service                   | 98.53   | 94.09    | 4.44  | 93.78       |
| Extent to which you were told what to do until the ambulance arrived           | 95.45   | 92.73    | 2.72  | 92.35       |
|                                                                                |         |          |       |             |
| Ambulance Composite                                                            | Current | Previous | (+/-) | National DB |
| Extent to which the ambulance arrived in a timely manner                       | 98.61   | 93.95    | 4.66  | 92.77       |
| Cleanliness of the ambulance                                                   | 100.00  | 93.53    | 6.47  | 95.17       |
| Comfort of the ride                                                            | 94.12   | 89.24    | 4.88  | 88.02       |
| Skill of the person driving the ambulance                                      | 99.22   | 92.67    | 6.55  | 94.51       |
|                                                                                |         |          |       |             |
| Medic Composite                                                                | Current | Previous | (+/-) | National DB |
| Care shown by the medics who arrived with the ambulance                        | 99.29   | 93.53    | 5.76  | 95.06       |
| Degree to which the medics took your problem seriously                         | 97.92   | 94.58    | 3.34  | 94.95       |
| Degree to which the medics listened to you and/or your family                  | 98.61   | 94.83    | 3.78  | 94.67       |
| Skill of the medics                                                            | 99.29   | 93.97    | 5.32  | 95.18       |
| Extent to which the medics kept you informed about your treatment              | 97.14   | 94.74    | 2.40  | 93.40       |
| Extent to which medics included you in the treatment decisions (if applicable) | 95.83   | 93.23    | 2.60  | 93.13       |
| Degree to which the medics relieved your pain or discomfort                    | 93.75   | 91.20    | 2.55  | 91.41       |
| Medics' concern for your privacy                                               | 97.14   | 92.75    | 4.39  | 94.11       |
| Extent to which medics cared for you as a person                               | 99.31   | 94.91    | 4.40  | 94.77       |
|                                                                                |         |          |       |             |
| Billing Office Staff Composite                                                 | Current | Previous | (+/-) | National DB |
| Professionalism of the staff in our billing office                             | 94.12   | 86.36    | 7.76  | 89.27       |
| Willingness of the staff in our billing office to address your needs           | 93.75   | 86.36    | 7.39  | 89.01       |