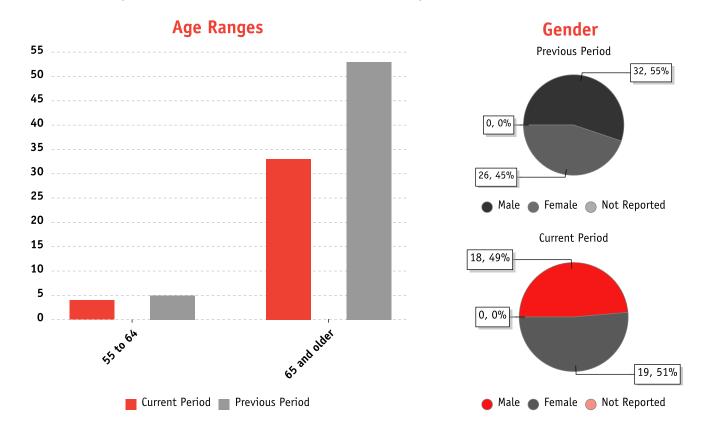

#### **5 Lowest Scores**

**Demographics** — This report provides basic information about the patient's age and gender.

|              |       | Previous | Period | Not      |       | Current | Period | Not      |
|--------------|-------|----------|--------|----------|-------|---------|--------|----------|
|              | Total | Male     | Female | Reported | Total | Male    | Female | Reported |
| 55 to 64     | 5     | 4        | 1      | 0        | 4     | 4       | 0      | 0        |
| 65 and older | 53    | 28       | 25     | 0        | 33    | 14      | 19     | 0        |
| Total        | 58    | 32       | 26     | 0        | 37    | 18      | 19     | 0        |