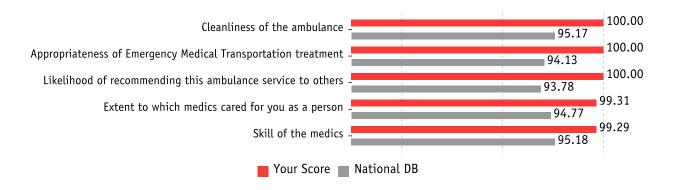

#### **5 Highest Scores**

| Dispatch Composite                                                             | Current | Previous | (+/-) | National DB |
|--------------------------------------------------------------------------------|---------|----------|-------|-------------|
| Helpfulness of the person you called for ambulance service                     | 97.79   | 93.20    | 4.59  | 93.97       |
| Concern shown by the person you called for ambulance service                   | 98.53   | 94.09    | 4.44  | 93.78       |
| Extent to which you were told what to do until the ambulance arrived           | 95.45   | 92.73    | 2.72  | 92.35       |
|                                                                                |         |          |       |             |
| Ambulance Composite                                                            | Current | Previous | (+/-) | National DB |
| Extent to which the ambulance arrived in a timely manner                       | 98.61   | 93.95    | 4.66  | 92.77       |
| Cleanliness of the ambulance                                                   | 100.00  | 93.53    | 6.47  | 95.17       |
| Comfort of the ride                                                            | 94.12   | 89.24    | 4.88  | 88.02       |
| Skill of the person driving the ambulance                                      | 99.22   | 92.67    | 6.55  | 94.51       |
|                                                                                |         |          |       |             |
| Medic Composite                                                                | Current | Previous | (+/-) | National DB |
| Care shown by the medics who arrived with the ambulance                        | 99.29   | 93.53    | 5.76  | 95.06       |
| Degree to which the medics took your problem seriously                         | 97.92   | 94.58    | 3.34  | 94.95       |
| Degree to which the medics listened to you and/or your family                  | 98.61   | 94.83    | 3.78  | 94.67       |
| Skill of the medics                                                            | 99.29   | 93.97    | 5.32  | 95.18       |
| Extent to which the medics kept you informed about your treatment              | 97.14   | 94.74    | 2.40  | 93.40       |
| Extent to which medics included you in the treatment decisions (if applicable) | 95.83   | 93.23    | 2.60  | 93.13       |
| Degree to which the medics relieved your pain or discomfort                    | 93.75   | 91.20    | 2.55  | 91.41       |
| Medics' concern for your privacy                                               | 97.14   | 92.75    | 4.39  | 94.11       |
| Extent to which medics cared for you as a person                               | 99.31   | 94.91    | 4.40  | 94.77       |
|                                                                                |         |          |       |             |
| Billing Office Staff Composite                                                 | Current | Previous | (+/-) | National DB |
| Professionalism of the staff in our billing office                             | 94.12   | 86.36    | 7.76  | 89.27       |
| Willingness of the staff in our billing office to address your needs           | 93.75   | 86.36    | 7.39  | 89.01       |

# **Greatest Scores Above Benchmarks by Question**

| Highest Above Benchmark                                                                                                                                                                                                                                                                                                                                                                                                                                                                                                                                                                                                                                                                                                                                                                                                                                                                                                                                                                                                                                                                                                                                                                                                                                                                                                                                                                                                                                                                                                                                                                                                                                                                                                                                                                                                                                                                                                                                                                                                                                                                                                        | Current           | (+/-)         | National DB |
|--------------------------------------------------------------------------------------------------------------------------------------------------------------------------------------------------------------------------------------------------------------------------------------------------------------------------------------------------------------------------------------------------------------------------------------------------------------------------------------------------------------------------------------------------------------------------------------------------------------------------------------------------------------------------------------------------------------------------------------------------------------------------------------------------------------------------------------------------------------------------------------------------------------------------------------------------------------------------------------------------------------------------------------------------------------------------------------------------------------------------------------------------------------------------------------------------------------------------------------------------------------------------------------------------------------------------------------------------------------------------------------------------------------------------------------------------------------------------------------------------------------------------------------------------------------------------------------------------------------------------------------------------------------------------------------------------------------------------------------------------------------------------------------------------------------------------------------------------------------------------------------------------------------------------------------------------------------------------------------------------------------------------------------------------------------------------------------------------------------------------------|-------------------|---------------|-------------|
| Cleanliness of the ambulance                                                                                                                                                                                                                                                                                                                                                                                                                                                                                                                                                                                                                                                                                                                                                                                                                                                                                                                                                                                                                                                                                                                                                                                                                                                                                                                                                                                                                                                                                                                                                                                                                                                                                                                                                                                                                                                                                                                                                                                                                                                                                                   | 100.00            | 4.83          | 95.17       |
| Appropriateness of Emergency Medical Transportation treatment                                                                                                                                                                                                                                                                                                                                                                                                                                                                                                                                                                                                                                                                                                                                                                                                                                                                                                                                                                                                                                                                                                                                                                                                                                                                                                                                                                                                                                                                                                                                                                                                                                                                                                                                                                                                                                                                                                                                                                                                                                                                  | 100.00            | 5.87          | 94.13       |
| Likelihood of recommending this ambulance service to others                                                                                                                                                                                                                                                                                                                                                                                                                                                                                                                                                                                                                                                                                                                                                                                                                                                                                                                                                                                                                                                                                                                                                                                                                                                                                                                                                                                                                                                                                                                                                                                                                                                                                                                                                                                                                                                                                                                                                                                                                                                                    | 100.00            | 6.22          | 93.78       |
| Extent to which medics cared for you as a person                                                                                                                                                                                                                                                                                                                                                                                                                                                                                                                                                                                                                                                                                                                                                                                                                                                                                                                                                                                                                                                                                                                                                                                                                                                                                                                                                                                                                                                                                                                                                                                                                                                                                                                                                                                                                                                                                                                                                                                                                                                                               | 99.31             | 4.53          | 94.77       |
| Skill of the medics                                                                                                                                                                                                                                                                                                                                                                                                                                                                                                                                                                                                                                                                                                                                                                                                                                                                                                                                                                                                                                                                                                                                                                                                                                                                                                                                                                                                                                                                                                                                                                                                                                                                                                                                                                                                                                                                                                                                                                                                                                                                                                            | 99.29             | 4.10          | 95.18       |
| Care shown by the medics who arrived with the ambulance                                                                                                                                                                                                                                                                                                                                                                                                                                                                                                                                                                                                                                                                                                                                                                                                                                                                                                                                                                                                                                                                                                                                                                                                                                                                                                                                                                                                                                                                                                                                                                                                                                                                                                                                                                                                                                                                                                                                                                                                                                                                        | 99.29             | 4.23          | 95.06       |
| Overall rating of the care provided by our Emergency Medical Transportation service                                                                                                                                                                                                                                                                                                                                                                                                                                                                                                                                                                                                                                                                                                                                                                                                                                                                                                                                                                                                                                                                                                                                                                                                                                                                                                                                                                                                                                                                                                                                                                                                                                                                                                                                                                                                                                                                                                                                                                                                                                            | 99.24             | 4.98          | 94.26       |
| Skill of the person driving the ambulance                                                                                                                                                                                                                                                                                                                                                                                                                                                                                                                                                                                                                                                                                                                                                                                                                                                                                                                                                                                                                                                                                                                                                                                                                                                                                                                                                                                                                                                                                                                                                                                                                                                                                                                                                                                                                                                                                                                                                                                                                                                                                      | 99.22             | 4.71          | 94.51       |
| How well did our staff work together to care for you                                                                                                                                                                                                                                                                                                                                                                                                                                                                                                                                                                                                                                                                                                                                                                                                                                                                                                                                                                                                                                                                                                                                                                                                                                                                                                                                                                                                                                                                                                                                                                                                                                                                                                                                                                                                                                                                                                                                                                                                                                                                           | 99.19             | 5.06          | 94.13       |
| Degree to which the medics listened to you and/or your family                                                                                                                                                                                                                                                                                                                                                                                                                                                                                                                                                                                                                                                                                                                                                                                                                                                                                                                                                                                                                                                                                                                                                                                                                                                                                                                                                                                                                                                                                                                                                                                                                                                                                                                                                                                                                                                                                                                                                                                                                                                                  | 98.61             | 3.94          | 94.67       |
| 95 90 85 80 75 Likelhood of recommendia.                                                                                                                                                                                                                                                                                                                                                                                                                                                                                                                                                                                                                                                                                                                                                                                                                                                                                                                                                                                                                                                                                                                                                                                                                                                                                                                                                                                                                                                                                                                                                                                                                                                                                                                                                                                                         | bid out staff no. | nich the nedi |             |
| isu, the then to the the transfer of the trans | Dedic             |               |             |
| ■ Your Score ■ National DB                                                                                                                                                                                                                                                                                                                                                                                                                                                                                                                                                                                                                                                                                                                                                                                                                                                                                                                                                                                                                                                                                                                                                                                                                                                                                                                                                                                                                                                                                                                                                                                                                                                                                                                                                                                                                                                                                                                                                                                                                                                                                                     |                   |               |             |

# **Highest and Lowest Scores**

| Highest Scores                                                       | Current | Previous | (+/-) | National DB |
|----------------------------------------------------------------------|---------|----------|-------|-------------|
| Appropriateness of Emergency Medical Transportation treatment        | 100.00  | 93.30    | 6.70  | 94.13       |
| Likelihood of recommending this ambulance service to others          | 100.00  | 91.08    | 8.92  | 93.78       |
| Cleanliness of the ambulance                                         | 100.00  | 93.53    | 6.47  | 95.17       |
| Extent to which medics cared for you as a person                     | 99.31   | 94.91    | 4.40  | 94.77       |
| Skill of the medics                                                  | 99.29   | 93.97    | 5.32  | 95.18       |
|                                                                      |         |          |       |             |
| Lowest Scores                                                        | Current | Previous | (+/-) | National DB |
| Degree to which the medics relieved your pain or discomfort          | 93.75   | 91.20    | 2.55  | 91.41       |
| Willingness of the staff in our billing office to address your needs | 93.75   | 86.36    | 7.39  | 89.01       |
| Comfort of the ride                                                  | 94.12   | 89.24    | 4.88  | 88.02       |
| Professionalism of the staff in our billing office                   | 94.12   | 86.36    | 7.76  | 89.27       |
| Extent to which the services received were worth the fees charged    | 94.32   | 88.13    | 6.19  | 89.23       |