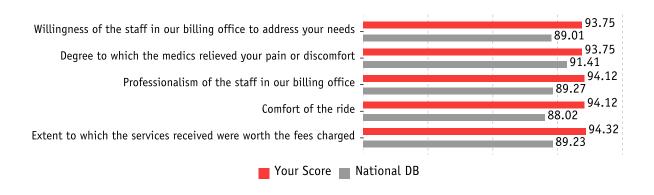

#### **5 Lowest Scores**

**Demographics** — This report provides basic information about the patient's age and gender.

|              |       | Previous | Period | Not      |       | Current | Period | Not      |
|--------------|-------|----------|--------|----------|-------|---------|--------|----------|
|              | Total | Male     | Female | Reported | Total | Male    | Female | Reported |
| 55 to 64     | 5     | 4        | 1      | 0        | 4     | 4       | 0      | 0        |
| 65 and older | 53    | 28       | 25     | 0        | 33    | 14      | 19     | 0        |
| Total        | 58    | 32       | 26     | 0        | 37    | 18      | 19     | 0        |

| Dispatch Composite                                                             | Current | Previous | (+/-) | National DB |
|--------------------------------------------------------------------------------|---------|----------|-------|-------------|
| Helpfulness of the person you called for ambulance service                     | 97.79   | 93.20    | 4.59  | 93.97       |
| Concern shown by the person you called for ambulance service                   | 98.53   | 94.09    | 4.44  | 93.78       |
| Extent to which you were told what to do until the ambulance arrived           | 95.45   | 92.73    | 2.72  | 92.35       |
|                                                                                |         |          |       |             |
| Ambulance Composite                                                            | Current | Previous | (+/-) | National DB |
| Extent to which the ambulance arrived in a timely manner                       | 98.61   | 93.95    | 4.66  | 92.77       |
| Cleanliness of the ambulance                                                   | 100.00  | 93.53    | 6.47  | 95.17       |
| Comfort of the ride                                                            | 94.12   | 89.24    | 4.88  | 88.02       |
| Skill of the person driving the ambulance                                      | 99.22   | 92.67    | 6.55  | 94.51       |
|                                                                                |         |          |       |             |
| Medic Composite                                                                | Current | Previous | (+/-) | National DB |
| Care shown by the medics who arrived with the ambulance                        | 99.29   | 93.53    | 5.76  | 95.06       |
| Degree to which the medics took your problem seriously                         | 97.92   | 94.58    | 3.34  | 94.95       |
| Degree to which the medics listened to you and/or your family                  | 98.61   | 94.83    | 3.78  | 94.67       |
| Skill of the medics                                                            | 99.29   | 93.97    | 5.32  | 95.18       |
| Extent to which the medics kept you informed about your treatment              | 97.14   | 94.74    | 2.40  | 93.40       |
| Extent to which medics included you in the treatment decisions (if applicable) | 95.83   | 93.23    | 2.60  | 93.13       |
| Degree to which the medics relieved your pain or discomfort                    | 93.75   | 91.20    | 2.55  | 91.41       |
| Medics' concern for your privacy                                               | 97.14   | 92.75    | 4.39  | 94.11       |
| Extent to which medics cared for you as a person                               | 99.31   | 94.91    | 4.40  | 94.77       |
|                                                                                |         |          |       |             |
| Billing Office Staff Composite                                                 | Current | Previous | (+/-) | National DB |
| Professionalism of the staff in our billing office                             | 94.12   | 86.36    | 7.76  | 89.27       |
| Willingness of the staff in our billing office to address your needs           | 93.75   | 86.36    | 7.39  | 89.01       |

# **Highest and Lowest Scores**

| Highest Scores                                                       | Current | Previous | (+/-) | National DB |
|----------------------------------------------------------------------|---------|----------|-------|-------------|
| Appropriateness of Emergency Medical Transportation treatment        | 100.00  | 93.30    | 6.70  | 94.13       |
| Likelihood of recommending this ambulance service to others          | 100.00  | 91.08    | 8.92  | 93.78       |
| Cleanliness of the ambulance                                         | 100.00  | 93.53    | 6.47  | 95.17       |
| Extent to which medics cared for you as a person                     | 99.31   | 94.91    | 4.40  | 94.77       |
| Skill of the medics                                                  | 99.29   | 93.97    | 5.32  | 95.18       |
|                                                                      |         |          |       |             |
| Lowest Scores                                                        | Current | Previous | (+/-) | National DB |
| Degree to which the medics relieved your pain or discomfort          | 93.75   | 91.20    | 2.55  | 91.41       |
| Willingness of the staff in our billing office to address your needs | 93.75   | 86.36    | 7.39  | 89.01       |
| Comfort of the ride                                                  | 94.12   | 89.24    | 4.88  | 88.02       |
| Professionalism of the staff in our billing office                   | 94.12   | 86.36    | 7.76  | 89.27       |
| Extent to which the services received were worth the fees charged    | 94.32   | 88.13    | 6.19  | 89.23       |