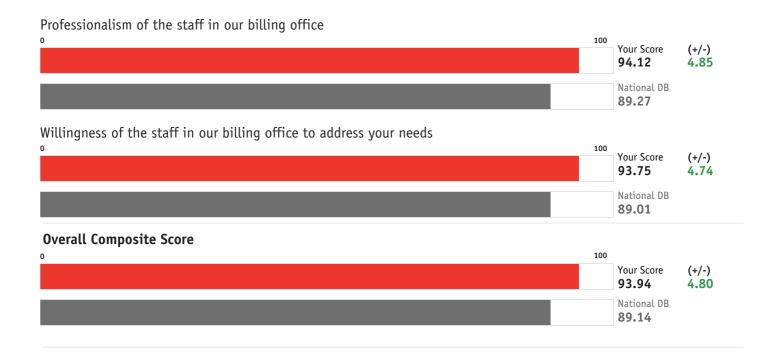

#### **Overall Experience Composite**

This report shows mean scores for each Overall Experience survey item and the overall composite score. The first column shows your organization score with the national database score below it. The second column is the difference between your score and the database mean.

## **Question Analysis** (Continued)

| Overall Experience Composite                                                | Current | Previous | (+/-) 1 | National DB |
|-----------------------------------------------------------------------------|---------|----------|---------|-------------|
| How well did our staff work together to care for you                        | 99.19   | 93.64    | 5.55    | 94.13       |
| Extent to which our staff eased your entry into the medical facility        | 97.79   | 94.49    | 3.30    | 94.23       |
| Appropriateness of Emergency Medical Transportation treatment               | 100.00  | 93.30    | 6.70    | 94.13       |
| Extent to which the services received were worth the fees charged           | 94.32   | 88.13    | 6.19    | 89.23       |
| Overall rating of the care provided by our Emergency Medical Transportation | 99.24   | 93.53    | 5.71    | 94.26       |
| Likelihood of recommending this ambulance service to others                 | 100.00  | 91.08    | 8.92    | 93.78       |