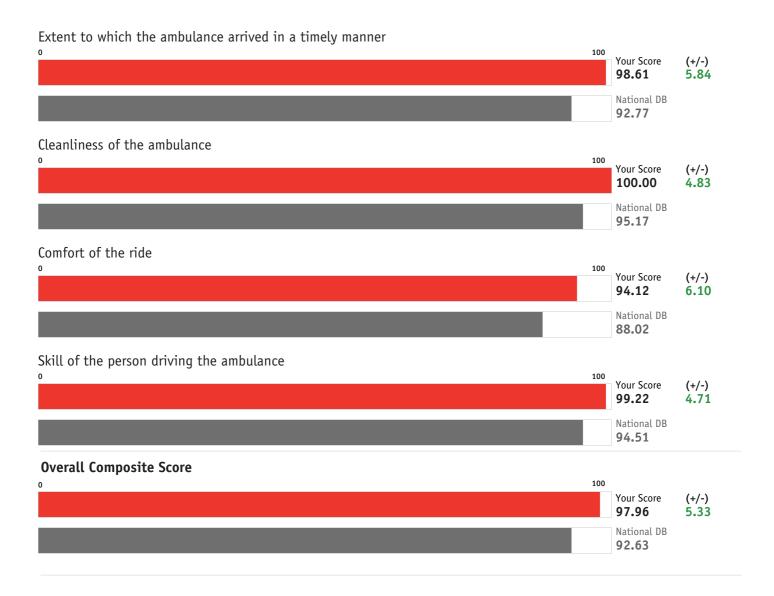

#### **Ambulance Composite**

This report shows mean scores for each Ambulance survey item and the overall composite score. The first column shows your organization score with the national database score below it. The second column is the difference between your score and the database mean.

| Dispatch Composite                                                             | Current | Previous | (+/-) | National DB |
|--------------------------------------------------------------------------------|---------|----------|-------|-------------|
| Helpfulness of the person you called for ambulance service                     | 97.79   | 93.20    | 4.59  | 93.97       |
| Concern shown by the person you called for ambulance service                   | 98.53   | 94.09    | 4.44  | 93.78       |
| Extent to which you were told what to do until the ambulance arrived           | 95.45   | 92.73    | 2.72  | 92.35       |
|                                                                                |         |          |       |             |
| Ambulance Composite                                                            | Current | Previous | (+/-) | National DB |
| Extent to which the ambulance arrived in a timely manner                       | 98.61   | 93.95    | 4.66  | 92.77       |
| Cleanliness of the ambulance                                                   | 100.00  | 93.53    | 6.47  | 95.17       |
| Comfort of the ride                                                            | 94.12   | 89.24    | 4.88  | 88.02       |
| Skill of the person driving the ambulance                                      | 99.22   | 92.67    | 6.55  | 94.51       |
|                                                                                |         |          |       |             |
| Medic Composite                                                                | Current | Previous | (+/-) | National DB |
| Care shown by the medics who arrived with the ambulance                        | 99.29   | 93.53    | 5.76  | 95.06       |
| Degree to which the medics took your problem seriously                         | 97.92   | 94.58    | 3.34  | 94.95       |
| Degree to which the medics listened to you and/or your family                  | 98.61   | 94.83    | 3.78  | 94.67       |
| Skill of the medics                                                            | 99.29   | 93.97    | 5.32  | 95.18       |
| Extent to which the medics kept you informed about your treatment              | 97.14   | 94.74    | 2.40  | 93.40       |
| Extent to which medics included you in the treatment decisions (if applicable) | 95.83   | 93.23    | 2.60  | 93.13       |
| Degree to which the medics relieved your pain or discomfort                    | 93.75   | 91.20    | 2.55  | 91.41       |
| Medics' concern for your privacy                                               | 97.14   | 92.75    | 4.39  | 94.11       |
| Extent to which medics cared for you as a person                               | 99.31   | 94.91    | 4.40  | 94.77       |
|                                                                                |         |          |       |             |
| Billing Office Staff Composite                                                 | Current | Previous | (+/-) | National DB |
| Professionalism of the staff in our billing office                             | 94.12   | 86.36    | 7.76  | 89.27       |
| Willingness of the staff in our billing office to address your needs           | 93.75   | 86.36    | 7.39  | 89.01       |