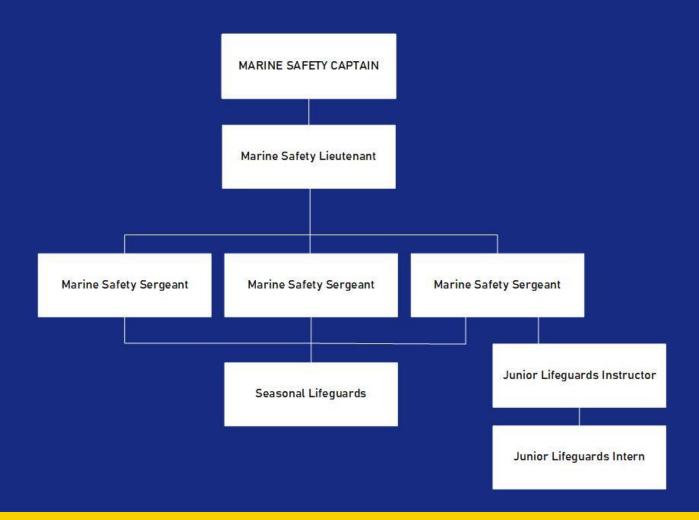

### **DEPARTMENT OVERVIEW**

#### **Employees:**

- 5 Full-Time Lifeguards
- 6 Senior Lifeguards
- 55 Seasonal Lifeguards/Jr. Lifeguard Instructors