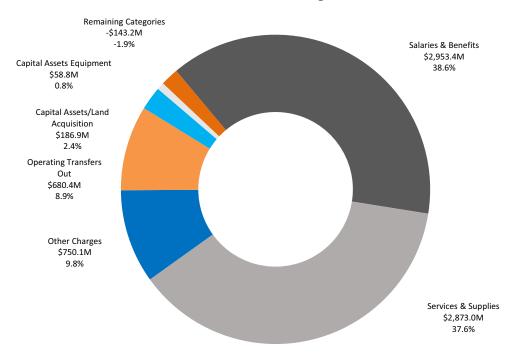

### Revised Recommended Budget by Categories of Expenditures: All Funds

### Total Revised Recommended Budget: \$7.36 billion

| Revised Recomme                       | nded Budget b                               | y Categories of                                 | f E | xpenditures                      | : All Funds                                 |                                                 |                                  |                                             |
|---------------------------------------|---------------------------------------------|-------------------------------------------------|-----|----------------------------------|---------------------------------------------|-------------------------------------------------|----------------------------------|---------------------------------------------|
|                                       | Fiscal Year<br>2021–22<br>Adopted<br>Budget | Fiscal Year<br>2022–23<br>Recommended<br>Budget |     | Fiscal Year<br>2022–23<br>Change | Fiscal Year<br>2022–23<br>Revised<br>Budget | Fiscal Year<br>2023–24<br>Recommended<br>Budget | Fiscal Year<br>2023–24<br>Change | Fiscal Year<br>2023–24<br>Revised<br>Budget |
| Salaries & Benefits                   | \$2,703,488,257                             | \$2,840,910,482                                 | \$  | 112,526,559                      | \$2,953,437,041                             | \$3,000,266,711                                 | \$<br>1,807,706                  | \$3,002,074,417                             |
| Services & Supplies                   | 2,921,528,823                               | 2,875,575,881                                   |     | (2,588,363)                      | 2,872,987,518                               | 2,623,250,250                                   | 671,647                          | 2,623,921,897                               |
| Other Charges                         | 726,951,075                                 | 747,047,059                                     |     | 3,064,017                        | 750,111,076                                 | 749,951,034                                     | 5,991,139                        | 755,942,173                                 |
| Operating Transfers Out               | 620,799,126                                 | 627,751,658                                     |     | 52,650,123                       | 680,401,781                                 | 491,254,764                                     | 0                                | 491,254,764                                 |
| Capital Assets/Land<br>Acquisition    | 311,044,833                                 | 157,766,601                                     |     | 29,091,890                       | 186,858,491                                 | 100,577,130                                     | 341,890                          | 100,919,020                                 |
| Capital Assets<br>Equipment           | 47,487,968                                  | 44,419,030                                      |     | 14,422,614                       | 58,841,644                                  | 33,519,221                                      | 0                                | 33,519,221                                  |
| Remaining Categories                  | (98,296,516)                                | (142,152,346)                                   |     | (1,014,173)                      | (143,168,519)                               | (44,365,802)                                    | 0                                | (44,365,802)                                |
| Capital Assets<br>Software            | 50,000                                      | 50,000                                          |     | 0                                | 50,000                                      | 50,000                                          | 0                                | 50,000                                      |
| Expenditure Transfer & Reimbursements | (98,346,516)                                | (142,204,346)                                   |     | (1,014,173)                      | (143,218,519)                               | (44,415,802)                                    | 0                                | (44,415,802)                                |
| Total                                 | \$7,233,033,566                             | \$7,151,316,365                                 | \$  | 208,152,667                      | \$7,359,469,032                             | \$6,954,453,308                                 | \$<br>8,812,382                  | \$6,963,265,690                             |

Note: In the chart and table, the sum of individual amounts may not total due to rounding.

## **BUDGET AT A GLANCE**

The CAO Revised Recommended Operational Plan overall increase is primarily due to increases in Salaries & Benefits of \$112.5 million to reflect negotiated labor costs outlined in the Change Letter Addendum and an increase of staff years in the Sheriff's Law Enforcement Services Bureau to support the increase in law enforcement services requested by Grossmont Cuyamaca Community College District and the North County Transit District offset by a decrease to align Board of Supervisors District Office budgets.

Operating Transfers Out of \$52.7 million for capital projects including the Lindo Lake Improvement (Phase II), San Luis Rey Park Rio Prado Acquisition and Improvement, Mira Mesa Epicentre, Stelzer Ranger Station Renovation, Sweetwater Bike Skills Park Restroom, and Tijuana River Valley Regional Park Active Recreation and Community Park (\$29.8 million) in Finance Other; increase in appropriation in Proposition 172 Fund, the Local Public Safety Protection and Improvement Act of 1993 (\$22.4 million) to partially fund the acquisition of a twin-engine firefighting helicopter, to support the comprehensive medical and mental health services contract, support negotiated labor costs, rebudget of medical equipment and supplies, start-up costs for additional staff, and Information Technology (IT) projects, costs to support and one-time purchase of vehicle in the Public Safety Group, and \$0.5 million in General Services to support negotiated labor costs.

Capital Assets/Land Acquisition are increasing by \$29.1 million due to various capital projects mentioned above (\$29.8 million); partially offset by decrease of \$0.7 million in Finance Other. Capital Assets/Equipment are increasing by \$14.4 million due to cost of a twin-engine firefighting helicopter (\$16.0 million) and a one-time purchase of vehicles for the Sheriff's Department (\$0.3 million); partially offset by decrease of \$1.9 million related to State and Federal homeland security initiatives to align the budget with the anticipated grant awards and reclassifications of costs in the Sheriff's Department.

Additionally, Other Charges are increasing by \$3.1 million to support the comprehensive medical and mental health services contract in the Sheriff's Department.

Services & Supplies have a net decrease of \$2.6 million comprised of a decrease of \$22.5 million due to a shift of planned labor amounts in Finance Other that are shifted to departments Salaries & Benefits offset by an increase of \$19.9 million due to the third installment of the Chula Vista Bayfront Project, rebudget of start up costs in the Office of Equity and Racial Justice, implementation of a pilot program to retrofit, harden, and create defensible space for homes with a high fire risk in Dulzura, Potrero, and Campo; State and Federal homeland security initiatives primarily for contracted services and regional communication services; medical equipment, supplies, start-up costs of additional staffs, Information Technology (IT) software, connection equipment projects, Cal-ID program latent case management system and fingerprint processing equipment; law enforcement investigative expenses and equipment associated with the High Density Drug Trafficking Areas (HIDTA) program; and cost of initial phase of additional firefighter staffing support within the San Diego County Fire Protection District's service territory in the Public Safety Group and Finance Other.

There is also an increase of \$1.0 million in Expenditure Transfer & Reimbursements associated with centralized General Fund supported by resources in Countywide Finance Other to fund for the initial phase of additional firefighter staffing support within the San Diego County Fire Protection District's service territory. Since this is a transfer of expenditures, it has a net effect of \$1.0 million decrease in expenditures.