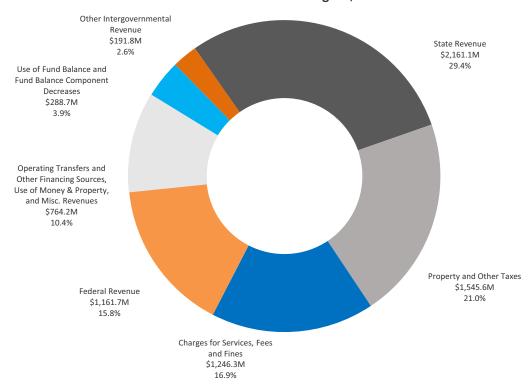

### Revised Recommended Budget by Categories of Revenues: All Funds

### Total Revised Recommended Budget: \$7.36 billion

| Revised Recomme                                                                                          | nded Budget b                               | y Categories of                                 | f Revenues: All                  | Funds                                       |                                                 |                                  |                                             |
|----------------------------------------------------------------------------------------------------------|---------------------------------------------|-------------------------------------------------|----------------------------------|---------------------------------------------|-------------------------------------------------|----------------------------------|---------------------------------------------|
|                                                                                                          | Fiscal Year<br>2021–22<br>Adopted<br>Budget | Fiscal Year<br>2022–23<br>Recommended<br>Budget | Fiscal Year<br>2022–23<br>Change | Fiscal Year<br>2022–23<br>Revised<br>Budget | Fiscal Year<br>2023–24<br>Recommended<br>Budget | Fiscal Year<br>2023–24<br>Change | Fiscal Year<br>2023–24<br>Revised<br>Budget |
| State Revenue                                                                                            | \$1,850,037,898                             | \$2,133,430,570                                 | \$ 27,684,026                    | \$2,161,114,596                             | \$2,108,774,260                                 | \$ 750,000                       | \$2,109,524,260                             |
| Property and Other<br>Taxes                                                                              | 1,446,699,711                               | 1,545,623,840                                   | 0                                | 1,545,623,840                               | 1,598,213,940                                   | 0                                | 1,598,213,940                               |
| Charges for Services,<br>Fees and Fines                                                                  | 1,223,447,449                               | 1,238,031,761                                   | 8,221,568                        | 1,246,253,329                               | 1,225,161,678                                   | 2,071,243                        | 1,227,232,921                               |
| Federal Revenue                                                                                          | 1,348,115,628                               | 1,145,788,253                                   | 15,959,582                       | 1,161,747,835                               | 1,146,228,146                                   | 0                                | 1,146,228,146                               |
| Operating Transfers and<br>Other Financing<br>Sources, Use of Money<br>& Property, and Misc.<br>Revenues | 799,542,543                                 | 710,321,492                                     | 53,832,731                       | 764,154,223                                 | 539,106,381                                     | 5,991,139                        | 545,097,520                                 |
| Use of Fund Balance/<br>Fund Balance<br>Component Decreases                                              | 394,005,407                                 | 186,278,398                                     | 102,454,760                      | 288,733,158                                 | 135,985,347                                     | 0                                | 135,985,347                                 |
| Other<br>Intergovernmental<br>Revenue                                                                    | 17,154,930                                  | 191,842,051                                     | 0                                | 191,842,051                                 | 200,983,556                                     | 0                                | 200,983,556                                 |
| Total                                                                                                    | \$7,233,003,566                             | \$7,151,316,365                                 | \$ 208,152,667                   | \$7,359,469,032                             | \$6,954,453,308                                 | \$ 8,812,382                     | \$6,963,265,690                             |

Note: In the chart and table, the sum of individual amounts may not total due to rounding.

## **BUDGET AT A GLANCE**

For Fiscal Year 2022–23, the combination of State Revenue (\$2.2 billion), Federal Revenue (\$1.2 billion) and Other Intergovernmental Revenue (\$191.8 million) supplies 47.8% of the funding sources for the County's budget. Together, they increased by \$43.6 million from the CAO Recommended Operational Plan, which includes \$42.2 million (\$27.8 million in State and \$14.4 million in Federal) to support negotiated labor costs. Additional Federal revenues increased by \$1.6 million primarily due to increased federal funding to National Priority Safety Program (\$0.9 million), Homeland Security Grant Program (\$0.6 million) and High Density Drug Trafficking Areas (HIDTA) Program (\$0.1 million). There is a net decrease of \$0.2 million in State revenues primarily due to a decrease of \$0.5 million in St. Aid-Other State Grant, offset by an increase of \$0.3 million in St. Aid-Community Corrections. Other Intergovernmental Revenues and Property and Other Taxes remained flat compared to the CAO Recommended Operational Plan.

Approximately 16.3% (\$1.2 billion) of the County budget comes from Charges for Current Services and Fees and Fines, and in the CAO Revised Recommended Operational Plan this is an increase of \$8.2 million due to an increase in funding to support negotiated labor costs (\$5.6 million), in law enforcement services requested by the Grossmont Cuyamaca Community College District and the North County Transit District (\$2.5 million), and increase in expenditures for the Cal-ID program (\$0.1 million) in the Sheriff's Department.

Operating Transfers and Other Financing Sources are increasing by \$53.8 million due to \$29.8 million increase in Finance & General Government Group to fund the Lindo Lake Improvements (Phase II), San Luis Rey Park Rio Prado Acquisition and Improvement, Mira Mesa Epicentre, Stelzer Ranger Station Renovation, Sweetwater Bike Skills Park Restroom, and Tijuana River Valley Regional Park Active Recreation and Community Park projects; \$13.2 million increase in the Proposition 172 Fund, the Local Public Safety Protection and Improvement Act of 1993 use of fund balance to partially fund the acquisition of a twin-engine firefighting helicopter, to support the comprehensive medical equipment and supplies and start-up costs related to additional staffs and to support IT projects in Public Safety Group, additional \$10.5 million in support of negotiated labor costs, and \$0.3 million for the one-time purchase of vehicles for the Sheriff's Department.

Finally, Use of Fund Balance/Fund Balance Component Decreases is increasing by \$102.5 million primarily due to \$63.3 million for the Lindo Lake Improvements (Phase II), San Luis Rey Park Rio Prado Acquisition and Improvement, Mira Mesa Epicentre, Stelzer Ranger Station Renovation, Sweetwater Bike Skills Park Restroom, and Tijuana River Valley Regional Park Active Recreation and Community Park projects; the third installment of the Chula Vista Bayfront Project, acquisition of a twin-engine firefighting helicopter, to support the comprehensive medical equipment and supplies and start-up costs related to additional staffs and to support IT projects in the Public Safety Group, rebudget of start up costs in the Office of Equity and Racial Justice, and \$39.2 million in support of negotiated labor costs across all groups.