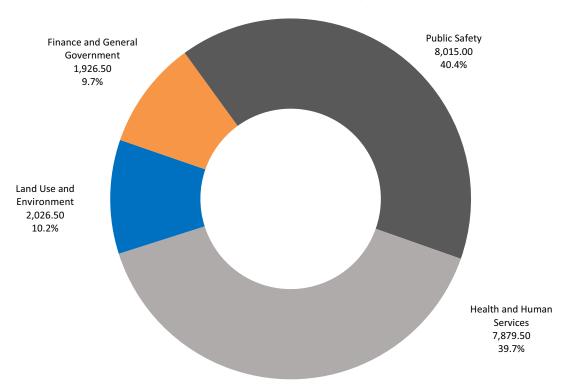

### Revised Recommended Staffing by Group/Agency: All Funds

| Revised Recommer                  | nded Staffing b                             | y Group/Agen                                    | cy (staff years¹                 | )                                           |                                                 |                                  |                                             |
|-----------------------------------|---------------------------------------------|-------------------------------------------------|----------------------------------|---------------------------------------------|-------------------------------------------------|----------------------------------|---------------------------------------------|
|                                   | Fiscal Year<br>2021–22<br>Adopted<br>Budget | Fiscal Year<br>2022–23<br>Recommended<br>Budget | Fiscal Year<br>2022–23<br>Change | Fiscal Year<br>2022–23<br>Revised<br>Budget | Fiscal Year<br>2023–24<br>Recommended<br>Budget | Fiscal Year<br>2023–24<br>Change | Fiscal Year<br>2023–24<br>Revised<br>Budget |
| Public Safety                     | 7,834.00                                    | 8,007.00                                        | 8.00                             | 8,015.00                                    | 8,055.00                                        | 8.00                             | 8,063.00                                    |
| Health and Human<br>Services      | 7,284.50                                    | 7,879.50                                        | 0.00                             | 7,879.50                                    | 7,879.50                                        | 0.00                             | 7,879.50                                    |
| Land Use and<br>Environment       | 1,855.50                                    | 2,026.50                                        | 0.00                             | 2,026.50                                    | 2,026.50                                        | 0.00                             | 2,026.50                                    |
| Finance and General<br>Government | 1,808.50                                    | 1,926.50                                        | 0.00                             | 1,926.50                                    | 1,926.50                                        | 0.00                             | 1,926.50                                    |
| Total                             | 18,782.50                                   | 19,839.50                                       | 8.00                             | 19,847.50                                   | 19,887.50                                       | 8.00                             | 19,895.50                                   |

<sup>&</sup>lt;sup>1</sup>A staff year in the Operational Plan context equates to one permanent employee working full-time for one year.

Total staff years for Fiscal Year 2022-23 in the CAO Revised Recommended Operational Plan increased by 8.00 from the CAO Recommended Operational Plan, an increase of 0.04% to a total of 19,847.50 staff years. The staffing increase is attributable to increase of staff years in the Sheriff's Department to support the increase in law enforcement services requested by Grossmont Cuyamaca Community College District and the North County Transit District.