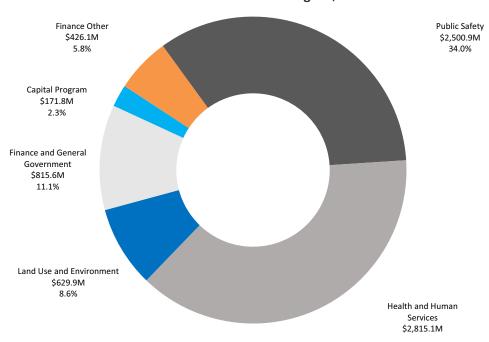

### Revised Recommended Budget by Functional Area: All Funds

### Total Revised Recommended Budget: \$7.36 billion

| Revised Recomme                   | nded Budget b                               | y Functional A                                  | rea | : All Funds                      |                                             |                                                 |                                  |                                             |
|-----------------------------------|---------------------------------------------|-------------------------------------------------|-----|----------------------------------|---------------------------------------------|-------------------------------------------------|----------------------------------|---------------------------------------------|
|                                   | Fiscal Year<br>2021–22<br>Adopted<br>Budget | Fiscal Year<br>2022–23<br>Recommended<br>Budget |     | Fiscal Year<br>2022–23<br>Change | Fiscal Year<br>2022–23<br>Revised<br>Budget | Fiscal Year<br>2023–24<br>Recommended<br>Budget | Fiscal Year<br>2023–24<br>Change | Fiscal Year<br>2023–24<br>Revised<br>Budget |
| Public Safety                     | \$2,247,552,061                             | \$2,421,280,534                                 | \$  | 79,621,053                       | \$2,500,901,587                             | \$2,400,652,329                                 | \$<br>8,812,382                  | \$2,409,464,711                             |
| Health and Human<br>Services      | 2,842,358,102                               | 2,758,324,424                                   |     | 56,793,525                       | 2,815,117,949                               | 2,774,857,682                                   | 0                                | 2,774,857,682                               |
| Land Use and<br>Environment       | 615,380,413                                 | 618,658,031                                     |     | 11,255,856                       | 629,913,887                                 | 586,207,537                                     | 0                                | 586,207,537                                 |
| Finance and General<br>Government | 778,472,797                                 | 800,837,444                                     |     | 14,804,086                       | 815,641,530                                 | 802,924,343                                     | (341,890)                        | 802,582,453                                 |
| Capital Program                   | 282,694,735                                 | 142,017,407                                     |     | 29,750,000                       | 171,767,407                                 | 8,808,300                                       | 0                                | 8,808,300                                   |
| Finance Other                     | 466,545,458                                 | 410,198,525                                     |     | 15,928,147                       | 426,126,672                                 | 381,003,117                                     | 341,890                          | 381,345,007                                 |
| Total                             | \$7,233,003,566                             | \$7,151,316,365                                 | \$  | 208,152,667                      | \$7,359,469,032                             | \$6,954,453,308                                 | \$<br>8,812,382                  | \$6,963,265,690                             |

Appropriations total \$7.36 billion in the CAO Revised Recommended Operational Plan for Fiscal Year 2022–23. This is a total increase of \$208.2 million or 2.9% for Fiscal Year 2022–23 from the CAO Recommended Operational Plan and an increase of \$126.5 million or 1.8% from the Fiscal Year 2021–22 Adopted Budget. Looking at the Operational Plan by Group/Agency, there are appropriation increases from the CAO Recommended Operational Plan in all groups.

Significant changes include increases for negotiated labor costs outlined in the Change Letter Addendum, six new capital projects, the acquisition of a twin-engine firefighting helicopter, to support comprehensive medical and mental health services contracts, staffing for law enforcement services requested by Grossmont Cuyamaca College District and the North County Transit District, law enforcement

## **BUDGET AT A GLANCE**

ment investigative expenses and equipment associated with High Intensity Drug Trafficking Areas program, a pilot program in San Diego County Fire to retrofit, harden, and create defensive space for homes in fire risk areas, support for the Gun Violence Reduction Program community needs assessment, third installment of the Chula Vista Bayfront Project, rebudget start up costs in the Office of Equity and Racial Justice, and a one-time purchase of vehicles for the Sheriff's Department. These noted increases are offset by a decrease to align the Board of Supervisors District Office budgets.