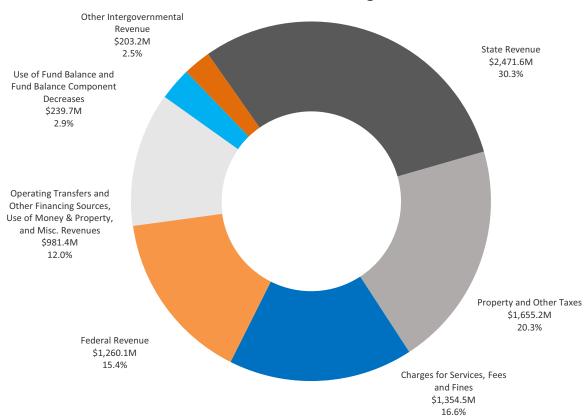

### Total Revised Recommended Budget: \$8.17 billion

| Revised Recomme                                                                                          | nded Budget b                               | y Categories o         | f Revenues: All                  | Funds (in milli                             | ions)                                           |                                  |                                             |
|----------------------------------------------------------------------------------------------------------|---------------------------------------------|------------------------|----------------------------------|---------------------------------------------|-------------------------------------------------|----------------------------------|---------------------------------------------|
|                                                                                                          | Fiscal Year<br>2022–23<br>Adopted<br>Budget | 2023–24<br>Recommended | Fiscal Year<br>2023–24<br>Change | Fiscal Year<br>2023–24<br>Revised<br>Budget | Fiscal Year<br>2024–25<br>Recommended<br>Budget | Fiscal Year<br>2024–25<br>Change | Fiscal Year<br>2024–25<br>Revised<br>Budget |
| State Revenue                                                                                            | \$ 2,161.1                                  | \$ 2,466.1             | \$ 5.5                           | \$ 2,471.6                                  | \$ 2,443.7                                      | \$ 1.9                           | \$ 2,445.6                                  |
| Property and Other<br>Taxes                                                                              | 1,545.6                                     | 1,654.9                | 0.4                              | 1,655.2                                     | 1,683.0                                         | 0.0                              | \$1,683.0                                   |
| Charges for Services,<br>Fees and Fines                                                                  | 1,246.3                                     | 1,351.5                | 3.0                              | 1,354.5                                     | 1,313.1                                         | 3.4                              | 1,316.5                                     |
| Federal Revenue                                                                                          | 1,161.7                                     | 1,258.7                | 1.5                              | 1,260.1                                     | 1,237.3                                         | 1.5                              | 1,238.8                                     |
| Operating Transfers and<br>Other Financing<br>Sources, Use of Money<br>& Property, and Misc.<br>Revenues | 764.2                                       | 951,2                  | 30.2                             | 981.4                                       | 625.4                                           | 1.7                              | 627.1                                       |
| Use of Fund Balance/<br>Fund Balance<br>Component Decreases                                              | 288.7                                       | 219.7                  | 20.0                             | 239.7                                       | 129.8                                           | 1.7                              | 131.5                                       |
| Other<br>Intergovernmental<br>Revenue                                                                    | 191.8                                       | 203.2                  | 0.0                              | 203.2                                       | 208.3                                           | 0.0                              | 208.3                                       |
| Total                                                                                                    | \$ 7,359.5                                  | \$ 8,105.3             | \$ 60.6                          | \$ 8,165.9                                  | \$ 7,640.6                                      | \$ 10.3                          | \$ 7,650.9                                  |

### Revised Recommended Budget by Categories of Revenues: All Funds

For Fiscal Year 2023–24, the combination of State Revenue (\$2.5 billion), Federal Revenue (\$1.3 billion) and Other Intergovernmental Revenue (\$203.2 million) supplies 48.2% of the funding sources for the County's budget. Together, they increased by \$7.0 million from the CAO Recommended Operational Plan, which includes \$5.5 million in State and \$1.5 million in Federal funding. State revenues increased by \$5.5 million primarily in Community Corrections Subaccount (CCSA) to fund Care Coordination and Housing projects associated with ATI initiative and Transitions Clinic Network Pilot; Board of State and Community Corrections Mobile Probation Service Centers grant; Office of Youth and Community Association to participate in the Ending Girls' Incarceration in California Action Network; Local Revenue Fund 2011, Public Safety Realignment 2011 to support diversion, reentry and prevention initiatives; increase in State revenue allocated from the Local Revenue Fund 2011, Community Corrections Subaccount for the Alternatives to incarceration expansion of services to provide service connection for homeless individuals in custody. Federal revenues increased by \$1.5 million due to increases in the PATH CITED initiative; Edward Byrne Memorial Justice Assistance Grant (JAG); HIDTA program for reimbursement of investigative expenses and equipment; partially offset by decreases in homeland security initiatives; and the California Department of Public Health for the Epidemiology and Laboratory Capacity for Prevention and Control of Emerging Infectious Diseases, Detection and Mitigation of COVID-19 in Confinement Facilities to detect and mitigate the spread of COVID-19 in confinement facilities. Other Intergovernmental Revenues remained flat compared to the CAO Recommended Operational Plan.

Operating Transfers and Other Financing Sources, Use of Money & Property, and Miscellaneous Revenues increased by \$30.2 million primarily due to the increased use of fund balance of the Proposition 172 Fund, the Local Public Safety Protection and Improvement Act of 1993 to partially fund ongoing and one time negotiated salary and benefit increases and to support medical care staff; and increased miscellaneous revenues in the RCS Replacement Trust Fund for system upgrades to the NextGen RCS.

Use of Fund Balance/Fund Balance Component Decreases increased by \$20.0 million primarily due to increases in the Proposition 172 Fund, the Local Public Safety Protection and Improvement Act of 1993, in order to transfer funds to the Sheriff's Department to partially fund ongoing and one-time negotiated salary and benefit increases and for Probation to support the addition of staff for medical care services for youth and adult clients; and increases in Finance Other and Finance and General Government Group due to Board of Supervisors' direction to remove barriers to housing.

Approximately 16.6% (\$1.4 billion) of the County budget comes from Charges for Current Services and Fees and Fines, and in the CAO Revised Recommended Operational Plan this is an increase of \$3.0 million primarily due to the Board of Supervisors' direction to remove barriers to housing and an increase in law enforcement services requested by the City of Vista.

Finally, Property and Other Taxes increased by \$0.4 million due to the TransNet funded Riverford Road Intersection Improvement project.