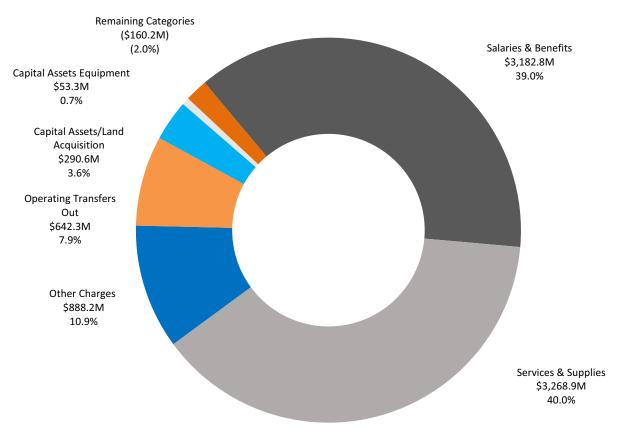

### **Total Revised Recommended Budget: \$8.17 billion**

| Revised Recomme                       | nded Budget b                               | y Categories of                                 | f Expenditures                   | : All Funds (in r                           | millions)                                       |                                  |                                             |
|---------------------------------------|---------------------------------------------|-------------------------------------------------|----------------------------------|---------------------------------------------|-------------------------------------------------|----------------------------------|---------------------------------------------|
|                                       | Fiscal Year<br>2022–23<br>Adopted<br>Budget | Fiscal Year<br>2023–24<br>Recommended<br>Budget | Fiscal Year<br>2023–24<br>Change | Fiscal Year<br>2023–24<br>Revised<br>Budget | Fiscal Year<br>2024–25<br>Recommended<br>Budget | Fiscal Year<br>2024–25<br>Change | Fiscal Year<br>2024–25<br>Revised<br>Budget |
| Salaries & Benefits                   | \$ 2,953.4                                  | \$ 3,147.5                                      | \$ 35.3                          | \$ 3,182.8                                  | \$ 3,323.4                                      | \$ 10.3                          | \$ 3,333.7                                  |
| Services & Supplies                   | 2,873.0                                     | 3,252.8                                         | 16.1                             | 3,268.9                                     | 2,835.4                                         | (0.7)                            | 2,834.7                                     |
| Other Charges                         | 750.1                                       | 888.2                                           | 0.0                              | 888.2                                       | 885.1                                           | (1.0)                            | 884.1                                       |
| Operating Transfers Out               | 680.4                                       | 623.7                                           | 18.6                             | 642.3                                       | 520.8                                           | 1.7                              | 522.6                                       |
| Capital Assets/Land<br>Acquisition    | 186.9                                       | 290.6                                           | 0.0                              | 290.6                                       | 103.7                                           | 0.0                              | 103.7                                       |
| Capital Assets<br>Equipment           | 58.8                                        | 52.1                                            | 1.2                              | 53.3                                        | 34.3                                            | 0.0                              | 34.3                                        |
| Remaining Categories                  | (143.2)                                     | (149.7)                                         | (10.5)                           | (160.2)                                     | (62.2)                                          | 0.0                              | (62.2)                                      |
| Capital Assets<br>Software            | 0.1                                         | 1.2                                             | 0.0                              | 1.2                                         | 1.1                                             | 0.0                              | 1.1                                         |
| Expenditure Transfer & Reimbursements | (143.2)                                     | (150.9)                                         | (10.5)                           | (161.5)                                     | (63.3)                                          | 0.0                              | (63.3)                                      |
| Total                                 | \$ 7,359.5                                  | \$8,105.3                                       | \$ 60.6                          | \$ 8,165.9                                  | \$ 7,640.6                                      | \$ 10.3                          | \$ 7,650.9                                  |

### Revised Recommended Budget by Categories of Expenditures: All Funds

The CAO Revised Recommended Operational Plan overall increase is primarily due to increases in Salaries & Benefits of \$35.3 million to reflect final ongoing and one-time negotiated salaries and benefit increases; labor costs for a special election to fill the vacancy of the Fourth District Supervisor; additional staffing in the Public Safety Group for Alternatives to Incarceration expansion, community safety programs and initiatives, law enforcement services required by a contract city, 1.00 staff year to support medical services for youth and adult clients; additional staffing in Finance & General Government Group in County Counsel to provide coordinated program services to the Probation Department; and increase of staff years due to the Board of Supervisors' direction on May 24, 2023 (12) to remove barriers to housing.

Operating Transfers Out increase by \$18.6 million to partially fund the Sheriff's ongoing and one-time negotiated salary and benefit increases and for Probation to support the addition of 1.00 staff year for medical care services for youth and adult clients.

Services & Supplies increase of \$16.1 million is primarily due to the upgrade of infrastructure of the Next Generation Regional Communication System (NextGen RCS); law enforcement investigative expenses and equipment associated with the High Density Drug Trafficking Areas (HIDTA) program; to support planning and design for a Diversion, Reentry and Resource Center and for lived-experience consultant services; costs related to the Ending Girl's Incarceration in California Action Network; costs associated with Alternatives to Incarceration (ATI) initiative; for the PATH CITED initiative, to support implementation of CalAIM Enhanced Care Management and Community Supports by building up the capacity and infrastructure of partners; for the Transitions Clinic Network Pilot associated with the Alternatives to Incarceration initiative; leverage existing appropriations tied to the ARPA Framework for Specialized Funding for Imminent Needs program and to a Family Reunification Pilot; increases in expenditures in Planning & Development Services, Department of Environmental Health and Quality, Department of Public Works and Purchasing and Contracting due to the Board of Supervisors' direction on May 24, 2023 (12) to remove barriers to housing; increase in contracted services to design and upgrade metal beam guardrails at various locations throughout unincorporated San Diego County and for design of intersection improvements at Riverford Road and State Route 67 in Lakeside; and costs for the special election to fill the vacancy of the Fourth District Supervisor.

There is also an increase of \$10.5 million in Expenditure Transfer & Reimbursements associated with centralized General Fund supported by resources in Countywide Finance Other to partially offset one-time negotiated payments in the Public Safety Group; and for a special election to fill the vacancy of the Fourth District Supervisor. Since this is a transfer of expenditures, it has a net effect of \$10.5 million decrease in expenditures.

Finally, Capital Assets Equipment are increasing by \$1.2 million primarily for two mobile service center vehicles in the Probation department; and an increase in the Sheriff Department related to State and federal homeland security initiatives to align the budget with the anticipated grant awards.