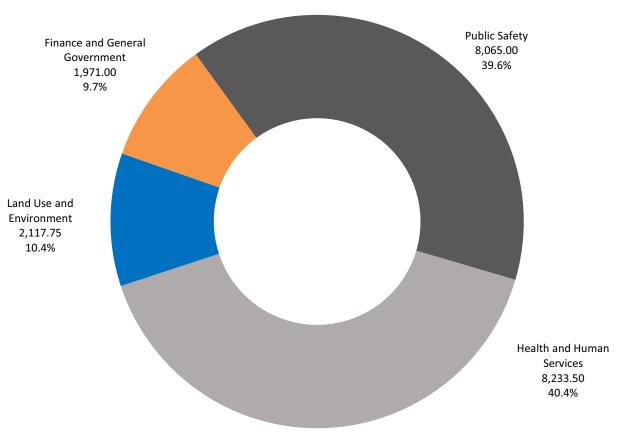

### **Total Revised Recommended Staffing: 20,387.25**

| Revised Recommer                  | nded Staffing b                             | y Group/Agen                                    | cy (staff years¹                 | )                                           |                                                 |                                  |                                             |
|-----------------------------------|---------------------------------------------|-------------------------------------------------|----------------------------------|---------------------------------------------|-------------------------------------------------|----------------------------------|---------------------------------------------|
|                                   | Fiscal Year<br>2022–23<br>Adopted<br>Budget | Fiscal Year<br>2023–24<br>Recommended<br>Budget | Fiscal Year<br>2023–24<br>Change | Fiscal Year<br>2023–24<br>Revised<br>Budget | Fiscal Year<br>2024–25<br>Recommended<br>Budget | Fiscal Year<br>2024–25<br>Change | Fiscal Year<br>2024–25<br>Revised<br>Budget |
| Public Safety                     | 8,015.00                                    | 8,055.00                                        | 10.00                            | 8,065.00                                    | 8,055.00                                        | 10.00                            | 8,065.00                                    |
| Health and Human<br>Services      | 7,879.50                                    | 8,233.50                                        | 0.00                             | 8,233.50                                    | 8,233.50                                        | 0.00                             | 8,233.50                                    |
| Land Use and<br>Environment       | 2,026.50                                    | 2,081.75                                        | 36.00                            | 2,117.75                                    | 2,081.75                                        | 36.00                            | 2,117.75                                    |
| Finance and General<br>Government | 1,926.50                                    | 1,967.00                                        | 4.00                             | 1,971.00                                    | 1,967.00                                        | 4.00                             | 1,971.00                                    |
| Total                             | 19,847.50                                   | 20,337.25                                       | 50.00                            | 20,387.25                                   | 20,337.25                                       | 50.00                            | 20,387.25                                   |

### Revised Recommended Staffing by Group/Agency: All Funds

Total staff years for Fiscal Year 2023–24 in the CAO Revised Recommended Operational Plan increased by 50.00 from the CAO Recommended Operational Plan, an increase of 0.2% to a total of 20,387.25 staff years. The staffing increase is attributable to 36.00 staff years in Land Use and Environment Group due to the Board of Supervisors' direction on May 24, 2023 (12) to remove barriers to housing; 10.00 staff years in the Public Safety Group for Alternatives to Incarceration expansion of services, to provide service connections for homeless individuals in custody (5.00 staff years), to support community safety programs and initiatives (3.00 staff years), to increase law enforcement services requested by the City of Vista (1.00 staff year); for medical care services for youth and adult clients (1.00 staff year); and 4.00 staff years in Finance and General Government Group in County Counsel to provide coordinated program services to the Probation Department (1.00 staff year) and increases related to direction to remove barriers to housing in the Department of Purchasing and Contracting (2.00 staff years) and Office of Economic Development and Government Affairs (1.00 staff year) as noted above.