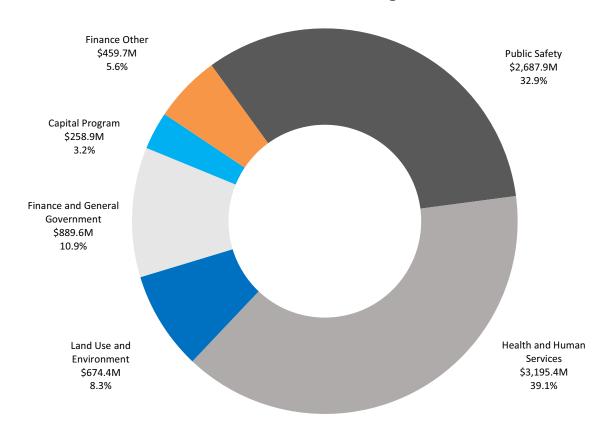

### Revised Recommended Budget by Functional Area: All Funds

**Total Revised Recommended Budget: \$8.17 billion** 

| Revised Recomme                   | Revised Recommended Budget by Functional Area: All Funds (in millions) |                        |                                  |                    |                        |                                  |                                             |
|-----------------------------------|------------------------------------------------------------------------|------------------------|----------------------------------|--------------------|------------------------|----------------------------------|---------------------------------------------|
|                                   | Fiscal Yea<br>2022–23<br>Adopted<br>Budge                              | 2023–24<br>Recommended | Fiscal Year<br>2023–24<br>Change | 2023–24<br>Revised | 2024–25<br>Recommended | Fiscal Year<br>2024–25<br>Change | Fiscal Year<br>2024–25<br>Revised<br>Budget |
| Public Safety                     | \$ 2,500.9                                                             | \$ 2,637.9             | \$ 50.0                          | \$ 2,687.9         | \$ 2,590.8             | \$ 4.5                           | \$ 2,595.2                                  |
| Health and Human<br>Services      | 2,815.3                                                                | 3,192.0                | 3.4                              | 3,195.4            | 3,179.8                | 0.1                              | 3,179.9                                     |
| Land Use and<br>Environment       | 629.9                                                                  | 667.1                  | 7.2                              | 674.4              | 641.4                  | 6.8                              | 648.3                                       |
| Finance and General<br>Government | 815.6                                                                  | 889.5                  | 0.1                              | 889.6              | 857.9                  | 0.0                              | 857.9                                       |
| Capital Program                   | 171.8                                                                  | 258.9                  | 0.0                              | 258.9              | 8.9                    | 0.0                              | 8.9                                         |
| Finance Other                     | 426.3                                                                  | . 459.8                | 0.0                              | 459.7              | 361.7                  | (1.0)                            | 360.7                                       |
| Total                             | \$ 7,359.5                                                             | \$ 8,105.3             | \$ 60.6                          | \$ 8,165.9         | \$ 7,640.6             | \$ 10.3                          | \$ 7,650.9                                  |

### Revised Recommended Budget by Functional Area: All Funds

Appropriations total \$8.17 billion in the CAO Revised Recommended Operational Plan for Fiscal Year 2023–24. This is a total increase of \$60.6 million or 0.7% for Fiscal Year 2023–24 from the CAO Recommended Operational Plan and an increase of \$806.4 million or 11.0% from the Fiscal Year 2022–23 Adopted Budget. Looking at the Operational Plan by Group/Agency, there are appropriation increases from the CAO Recommended Operational Plan in all groups.

Significant changes include the following increases:

- Rebudget of prior Fiscal Year remaining unspent Community Enhancement and Neighborhood Reinvestment Program funds related to the vacant Fourth Supervisorial District
- align costs to conduct a special election to fill the vacancy in the Fourth Supervisorial District
- for ongoing and one-time negotiated labor agreements
- implementation of the Board of Supervisors' direction on May 24, 2023 (12) to remove barriers to housing to remain a prohousing jurisdiction and to continue to address the regional housing crisis. These are supported by decreases in appropriations in all groups by repurposing existing resources in support of this priority. Reductions per each group are as follows:
  - Public Safety Group includes \$1.6 million reduction including \$0.2 million for both the Sheriff and District Attorney managing through staffing and \$1.2 million in the Executive Office for one-time facility projects; the Fiscal Year 2023–24 one-time projects in the Probation Department will be funded through Countywide Shared Major Maintenance.
  - Health and Human Services Agency includes a \$1.0 million service level reduction in the Respite Voucher Program, which is a discretionary program providing respite for caregivers of individuals with Alzheimer's Disease and Related Dementia (ADRD); between July and December 2023, the program will glideslope its operations.
  - Land Use and Environment Group includes a \$0.34 million reduction, including \$0.22 million in the Department of Parks and Recreation limiting operations to one FTE to maintain minimum programming at the Lakeside Equestrian Center, \$0.06 million reduction in the Department of Public Works in Watershed/Stormwater by pausing program realignment with Agriculture, Weights and Measures, and \$0.06 million reduction in Executive Office for consultant costs that will be managed within existing appropriations.
  - Finance and General Government Group includes \$0.7 million in reductions to be managed through efficiencies and normal attrition resulting in no impact to services in the following departments: Office of Ethics & Compliance (\$0.25 million), County Counsel (\$0.25 million), Assessor Recorder County Clerk (\$0.1 million), and Treasurer- Tax Collector (\$0.1 million).
  - Finance Other includes a reduction of \$1.0 million related to reduction of Community Enhancement Program spread evenly between the five district offices.
- activities in Probation include procuring two mobile service center vehicles providing access to services in the community, enhanced recruitment efforts, the hiring of a Medical Director to manage medical care services and dedicated counsel support
- feasibility study for a potential residential treatment facility for those experiencing homelessness
- costs associated with Alternatives to Incarceration (ATI) initiative to provide Care Coordination and Housing for high need justice-involved populations assisted through the Connection Points pilot and to support the Transitions Clinic Network Pilots
- upgrade system infrastructure for the Next Generation Regional Communications System
- additional Sheriff staff support requested by the City of Vista
- creation of the new Office of Community Safety including addition of 3 FTEs to focus on prevention, diversion and reentry services
- the design for intersection improvements at Riverford Road and State Route 67 in Lakeside
- the design and upgrade of guardrails at various locations throughout the unincorporated region
- leverage existing appropriations within HHSA to support a Family Reunification Pilot for those experiencing homelessness in the east region by utilizing funding for Imminent Needs program in the ARPA Framework
- for the Providing Access and Transforming Health (PATH) Capacity and Infrastructure Transition, Expansion and Development (CITED) initiative which is designed to support implementation of CalAIM Enhanced Care Management and Community Supports
- no change in appropriation for the capital program. Leverage Fiscal Year 2022-23 appropriations primarily in the Department of Parks and Recreation, Capital Program, and Community Enhancement Program as well as community donations to establish and provide initial stewardship of the Butterfield Ranch Acquisition, future site of the Valley Center Intergenerational Center
- leverage existing appropriations within Finance Other to address pool safety and access in communities with a Healthy Places Index and equity focus