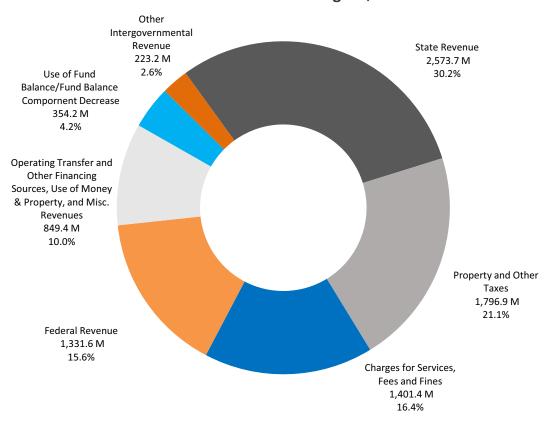

# Total Revised Recommended Budget: \$8.53 billion

| Revised Recomme                                                                                          | Revised Recommended Budget by Categories of Revenues: All Funds (in millions) |                                                 |                                  |                                             |                                                 |                                  |                                             |  |  |  |  |  |  |  |
|----------------------------------------------------------------------------------------------------------|-------------------------------------------------------------------------------|-------------------------------------------------|----------------------------------|---------------------------------------------|-------------------------------------------------|----------------------------------|---------------------------------------------|--|--|--|--|--|--|--|
|                                                                                                          | Fiscal Year<br>2023–24<br>Adopted<br>Budget                                   | Fiscal Year<br>2024–25<br>Recommended<br>Budget | Fiscal Year<br>2024–25<br>Change | Fiscal Year<br>2024–25<br>Revised<br>Budget | Fiscal Year<br>2025–26<br>Recommended<br>Budget | Fiscal Year<br>2025–26<br>Change | Fiscal Year<br>2025–26<br>Revised<br>Budget |  |  |  |  |  |  |  |
| State Revenue                                                                                            | \$ 2,471.6                                                                    | \$ 2,573.4                                      | \$ 0.3                           | \$ 2,573.7                                  | \$ 2,434.3                                      | \$ 0.1                           | \$ 2,434.4                                  |  |  |  |  |  |  |  |
| Property and Other<br>Taxes                                                                              | 1,655.2                                                                       | 1,788.1                                         | 8.9                              | 1,796.9                                     | 1,847.8                                         | 9.2                              | 1,857.0                                     |  |  |  |  |  |  |  |
| Charges for Services,<br>Fees and Fines                                                                  | 1,354.5                                                                       | 1,398.5                                         | 2.9                              | 1,401.4                                     | 1,403.8                                         | 2.8                              | 1,406.5                                     |  |  |  |  |  |  |  |
| Federal Revenue                                                                                          | 1,260.1                                                                       | 1,316.3                                         | 15.3                             | 1,331.6                                     | 1,274.5                                         | 6.7                              | 1,281.2                                     |  |  |  |  |  |  |  |
| Operating Transfers and<br>Other Financing<br>Sources, Use of Money<br>& Property, and Misc.<br>Revenues | 981.4                                                                         | 840.1                                           | 9.3                              | 849.4                                       | 684.2                                           | 6.0                              | 690.2                                       |  |  |  |  |  |  |  |
| Use of Fund Balance/<br>Fund Balance<br>Component Decreases                                              | 239.7                                                                         | 344.8                                           | 9.4                              | 354.2                                       | 175.2                                           | 8.1                              | 183.3                                       |  |  |  |  |  |  |  |
| Other<br>Intergovernmental<br>Revenue                                                                    | 203.2                                                                         | 222.3                                           | 0.8                              | 223.2                                       | 230.5                                           | 0.9                              | 231.4                                       |  |  |  |  |  |  |  |
| Total                                                                                                    | \$ 8,165.9                                                                    | \$ 8,483.6                                      | \$ 46.9                          | \$ 8,530.4                                  | \$ 8,050.3                                      | \$ 33.9                          | \$ 8,084.2                                  |  |  |  |  |  |  |  |

# Revised Recommended Budget by Categories of Revenues: All Funds

For Fiscal Year 2024–25, the combination of State Revenue (\$2.6 billion), Federal Revenue (\$1.3 billion) and Other Intergovernmental Revenue (\$23.2 million) supplies 48.4% of the funding sources for the County's budget. Together, they increase by \$16.4 million from the CAO Recommended Operational Plan, which includes \$0.3 million in State, \$15.3 million in Federal and \$0.8 million in other intergovernmental revenues.