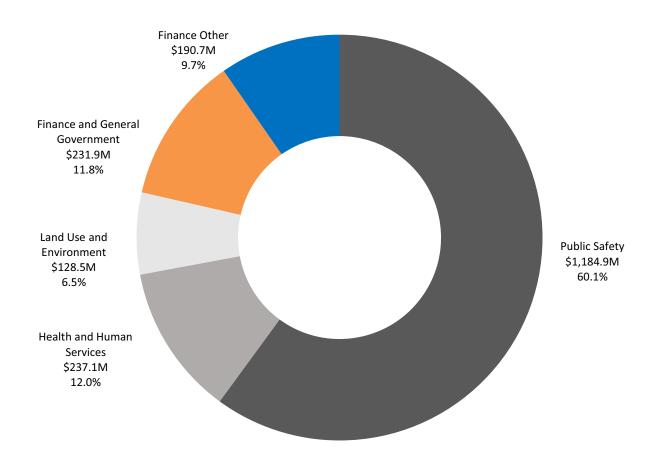

# General Purpose Revenue Allocations by Group/Agency Fiscal Year 2024-25: \$1,973.1 million

| Revised Recomme                   | Revised Recommended Budget: General Purpose Revenue (in millions) |                                             |                                                 |    |                                  |    |                                             |                                                 |                                  |    |                                             |
|-----------------------------------|-------------------------------------------------------------------|---------------------------------------------|-------------------------------------------------|----|----------------------------------|----|---------------------------------------------|-------------------------------------------------|----------------------------------|----|---------------------------------------------|
|                                   |                                                                   | Fiscal Year<br>2023–24<br>Adopted<br>Budget | Fiscal Year<br>2024–25<br>Recommended<br>Budget |    | Fiscal Year<br>2024–25<br>Change |    | Fiscal Year<br>2024–25<br>Revised<br>Budget | Fiscal Year<br>2025–26<br>Recommended<br>Budget | Fiscal Year<br>2025–26<br>Change |    | Fiscal Year<br>2025–26<br>Revised<br>Budget |
| Public Safety                     | \$                                                                | 1,062.8                                     | \$ 1,176.4                                      | \$ | 8.5                              | \$ | 1,184.9                                     | \$ 1,252.6                                      | \$ 8.5                           | \$ | 1,261.1                                     |
| Health and Human<br>Services      |                                                                   | 205.1                                       | 237.1                                           |    | 0.0                              |    | 237.1                                       | 252.6                                           | 0.0                              |    | 252.6                                       |
| Land Use and<br>Environment       |                                                                   | 113.6                                       | 128.5                                           |    | 0.0                              |    | 128.5                                       | 133.6                                           | 0.0                              |    | 133.6                                       |
| Finance and General<br>Government |                                                                   | 221.3                                       | 231.9                                           |    | 0.0                              |    | 231.9                                       | 240.3                                           | 0.0                              |    | 240.3                                       |
| Finance Other                     |                                                                   | 212.0                                       | 189.1                                           |    | 1.6                              |    | 190.7                                       | 145.2                                           | 2.0                              |    | 147.2                                       |
| Total                             | \$                                                                | 1,814.8                                     | \$ 1,963.0                                      | \$ | 10.1                             | \$ | 1,973.1                                     | \$ 2,024.2                                      | \$ 10.5                          | \$ | 2,034.7                                     |

# Revised Recommended Budget: General Purpose Revenue

For Fiscal Year 2024–25, the \$1,973.1 million budgeted for GPR is an increase of \$10.1 million or 0.5% from the Fiscal Year 2024–25 CAO Recommended budget of \$1,963.0 million primarily due to an increase in projected Assessed Value (AV) growth rate from 4.0% to 4.63%. This increase in resources will be used to restore funding to support current caseload and to address impact of legislative changes in the District Attorney's Office (\$8.5 million), to support increased costs associated with the Calavo Park capital project (\$1.3 million) and community programs to strengthen language access in the region (\$0.3 million).