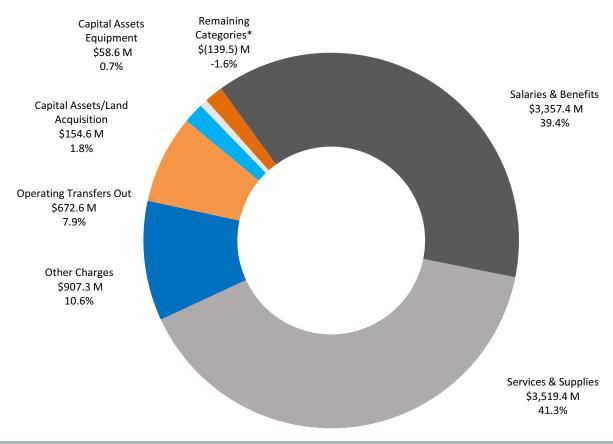

# **Total Revised Recommended Budget: \$8.53 billion**

| Revised Recomme                        | Revised Recommended Budget by Categories of Expenditures: All Funds (in millions) |                        |                                  |                                             |                                                 |                                  |                                             |  |  |  |  |  |  |  |
|----------------------------------------|-----------------------------------------------------------------------------------|------------------------|----------------------------------|---------------------------------------------|-------------------------------------------------|----------------------------------|---------------------------------------------|--|--|--|--|--|--|--|
|                                        | Fiscal Year<br>2023–24<br>Adopted<br>Budget                                       | 2024–25<br>Recommended | Fiscal Year<br>2024–25<br>Change | Fiscal Year<br>2024–25<br>Revised<br>Budget | Fiscal Year<br>2025–26<br>Recommended<br>Budget | Fiscal Year<br>2025–26<br>Change | Fiscal Year<br>2025–26<br>Revised<br>Budget |  |  |  |  |  |  |  |
| Salaries & Benefits                    | \$ 3,182.9                                                                        | \$ 3,344.2             | \$ 13.1                          | \$ 3,357.4                                  | \$ 3,493.6                                      | \$ 11.2                          | \$ 3,504.8                                  |  |  |  |  |  |  |  |
| Services & Supplies                    | 3,268.8                                                                           | 3,495.6                | 23.8                             | 3,519.4                                     | 3,078.1                                         | 15.1                             | 3,093.2                                     |  |  |  |  |  |  |  |
| Other Charges                          | 888.2                                                                             | 907.3                  | 0.0                              | 907.3                                       | 903.9                                           | 0.0                              | 903.9                                       |  |  |  |  |  |  |  |
| Operating Transfers Out                | 642.3                                                                             | 663.3                  | 9.3                              | 672.6                                       | 529.2                                           | 6.0                              | 535.2                                       |  |  |  |  |  |  |  |
| Capital Assets/Land<br>Acquisition     | 290.6                                                                             | 153.2                  | 1.4                              | 154.6                                       | 58.0                                            | 1.7                              | 59.7                                        |  |  |  |  |  |  |  |
| Capital Assets<br>Equipment            | 53.3                                                                              | 58.1                   | 0.5                              | 58.6                                        | 44.6                                            | 0.0                              | 44.6                                        |  |  |  |  |  |  |  |
| Remaining Categories                   | (160.2)                                                                           | (138.1)                | (1.4)                            | (139.5)                                     | (57.1)                                          | (0.1)                            | (57.2)                                      |  |  |  |  |  |  |  |
| Capital Assets<br>Software             | 1.2                                                                               | 0.1                    | 0.0                              | 0.1                                         | 0.1                                             | 0.0                              | 0.1                                         |  |  |  |  |  |  |  |
| Expenditure Transfer & Reimbursements* | (161.5)                                                                           | (138.1)                | (1.4)                            | (139.5)                                     | (57.1)                                          | (0.1)                            | (57.3)                                      |  |  |  |  |  |  |  |
| Total                                  | \$ 8,165.9                                                                        | \$ 8,483.6             | \$ 46.9                          | \$ 8,530.4                                  | \$ 8.050.3                                      | \$ 33.9                          | \$ 8,084.2                                  |  |  |  |  |  |  |  |

## Revised Recommended Budget by Categories of Expenditures: All Funds

The CAO Revised Recommended Operational Plan overall increase is primarily due to increase in Services & Supplies of \$23.8 million due to one-time costs for the Migrant Transition Day Center that will provide essential services to support onward travel for asylum seekers recently released from the DHS custody; one-time costs for the Grantville Safe Parking site based on Board of Supervisor's direction on April 30, 2024 (32) supporting the Compassionate Emergency Solutions and Pathways to Housing (CESPH) to address the critical short-term needs of people experiencing or at risk of homelessness in the unincorporated area of San Diego County; lease payments for the North and South County Family Justice Centers; contracted services to support programs and services to clients at the North and South County Family Justice Centers; increased construction costs for Calavo Park in Spring Valley; legal services to the County's Office of Labor Standards and Enforcement in support of the District Attorney's Worker's Rights Enforcement Grant program; Medi-Cal Transformation Providing Access and Transforming Health (PATH) for adult justice involved population, support pre-release services and behavioral health linkage implementation; County Zoning Ordinance updates and associated environmental analysis related to Battery Energy Storage Systems; Byrne Discretionary Community Project Funding for equipment to improve forensic testing technology; equipment to support increase in law enforcement services requested by the City of Encinitas; and Public Liability Internal Service Fund to support increased workload related to legislative changes tied to staffing changes in County Counsel.