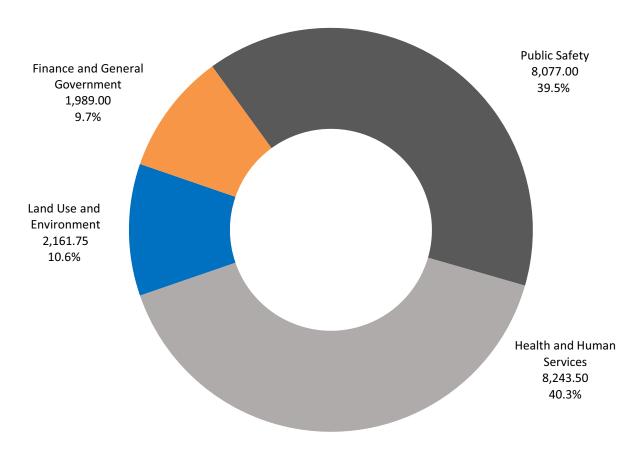

# **Total Revised Recommended Budget: 20,471.25**

| Revised Recommended Staffing by Group/Agency (staff years¹) |                                             |                                                 |                                  |                                             |                                                 |                                  |                                             |  |  |  |  |  |
|-------------------------------------------------------------|---------------------------------------------|-------------------------------------------------|----------------------------------|---------------------------------------------|-------------------------------------------------|----------------------------------|---------------------------------------------|--|--|--|--|--|
|                                                             | Fiscal Year<br>2023–24<br>Adopted<br>Budget | Fiscal Year<br>2024–25<br>Recommended<br>Budget | Fiscal Year<br>2024–25<br>Change | Fiscal Year<br>2024–25<br>Revised<br>Budget | Fiscal Year<br>2025–26<br>Recommended<br>Budget | Fiscal Year<br>2025–26<br>Change | Fiscal Year<br>2025–26<br>Revised<br>Budget |  |  |  |  |  |
| Public Safety                                               | 8,065.00                                    | 8,077.00                                        | 0.00                             | 8,077.00                                    | 8,077.00                                        | 0.00                             | 8,077.00                                    |  |  |  |  |  |
| Health and Human<br>Services                                | 8,233.50                                    | 8,243.50                                        | 0.00                             | 8,243.50                                    | 8,243.50                                        | 0.00                             | 8,243.50                                    |  |  |  |  |  |
| Land Use and<br>Environment                                 | 2,117.75                                    | 2,161.75                                        | 0.00                             | 2,161.75                                    | 2,161.75                                        | 0.00                             | 2,161.75                                    |  |  |  |  |  |
| Finance and General<br>Government                           | 1,971.00                                    | 1,977.00                                        | 12.00                            | 1,989.00                                    | 1,977.00                                        | 12.00                            | 1,989.00                                    |  |  |  |  |  |
| Total                                                       | 20,387.25                                   | 20,459.25                                       | 12.00                            | 20,471.25                                   | 20,459.25                                       | 12.00                            | 20,471.25                                   |  |  |  |  |  |

# Revised Recommended Staffing by Group/Agency: All Funds

Total staff years for Fiscal Year 2024–25 in the CAO Revised Recommended Operational Plan increase by 12.00 from the CAO Recommended Operational Plan, an increase of 0.1% to a total of 20,471.25 staff years.

The staffing increase is attributable to 12.00 staff years in the Office of County Counsel to provide coordinated program services to support increased workload related to legislative changes, to provide program services to the Office of Labor Standards and Enforcement, including support for a wage theft enforcement program and support of the Workplace Justice Fund.