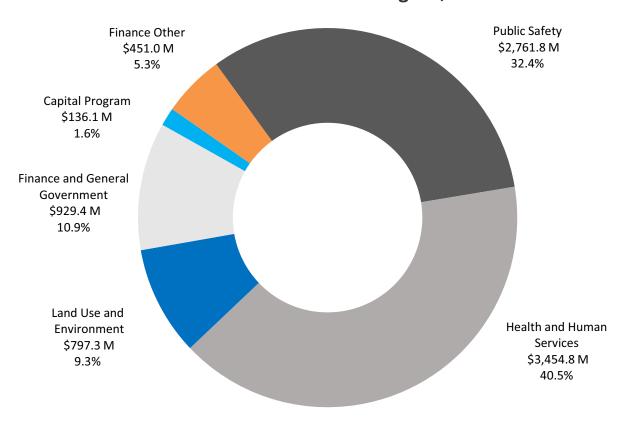

# **Total Revised Recommended Budget: \$8.53 billion**

| Revised Recomme                   | Revised Recommended Budget by Functional Area: All Funds (in millions) |                                             |                                                 |    |                                  |    |                                             |                                                 |    |                                  |    |                                             |  |
|-----------------------------------|------------------------------------------------------------------------|---------------------------------------------|-------------------------------------------------|----|----------------------------------|----|---------------------------------------------|-------------------------------------------------|----|----------------------------------|----|---------------------------------------------|--|
|                                   |                                                                        | Fiscal Year<br>2023–24<br>Adopted<br>Budget | Fiscal Year<br>2024–25<br>Recommended<br>Budget |    | Fiscal Year<br>2024–25<br>Change |    | Fiscal Year<br>2024–25<br>Revised<br>Budget | Fiscal Year<br>2025–26<br>Recommended<br>Budget |    | Fiscal Year<br>2025–26<br>Change |    | Fiscal Year<br>2025–26<br>Revised<br>Budget |  |
| Public Safety                     | \$                                                                     | 2,683.4                                     | \$ 2,739.0                                      | \$ | 22.8                             | \$ | 2,761.8                                     | \$ 2,717.1                                      | \$ | 21.0                             | \$ | 2,738.1                                     |  |
| Health and Human<br>Services      |                                                                        | 3,197.9                                     | 3,441.1                                         |    | 13.7                             |    | 3,454.8                                     | 3,336.3                                         |    | 6.7                              |    | 3,343.0                                     |  |
| Land Use and<br>Environment       |                                                                        | 674.4                                       | 796.0                                           |    | 1.3                              |    | 797.3                                       | 685.6                                           |    | 0.0                              |    | 685.6                                       |  |
| Finance and General<br>Government |                                                                        | 889.6                                       | 927.2                                           |    | 2.1                              |    | 929.4                                       | 923.1                                           |    | 2.1                              |    | 925.2                                       |  |
| Capital Program                   |                                                                        | 258.9                                       | 132.9                                           |    | 3.2                              |    | 136.1                                       | 8.8                                             |    | 0.0                              |    | 8.8                                         |  |
| Finance Other                     |                                                                        | 461.7                                       | 447.3                                           |    | 3.7                              |    | 451.0                                       | 379.3                                           |    | 4.1                              |    | 383.4                                       |  |
| Total                             | \$                                                                     | 8,165.9                                     | \$ 8,483.6                                      | \$ | 46.9                             | \$ | 8,530.4                                     | \$ 8,050.3                                      | \$ | 33.9                             | \$ | 8,084.2                                     |  |

# Revised Recommended Budget by Functional Area: All Funds

Appropriations total \$8.53 billion in the CAO Revised Recommended Operational Plan for Fiscal Year 2024–25. This is a total increase of \$46.9 million or 0.6% for Fiscal Year 2024–25 from the CAO Recommended Operational Plan and an increase of \$364.5 million or 4.5% from the Fiscal Year 2023–24 Adopted Budget. Looking at the Operational Plan by Group/Agency, there are appropriation increases from the CAO Recommended Operational Plan in Public Safety, Health and Human Services, Land Use and Environment, Finance and General Government, Capital Program and Finance Other. The changes noted in the Revised Recommended Budget do not take into account impacts related to the California Governor's May Revise. At the time of release, the County was still evaluating direct impacts. Significant changes include the following increases.