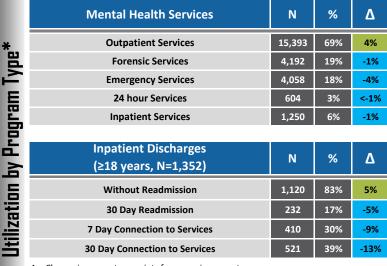

## Adult

 $\Delta$  = Change in percentage points from previous quarter.

Note: Changes in percentage points may reflect differences due to rounding.

\*Clients may have been seen in more than one program in the quarter.