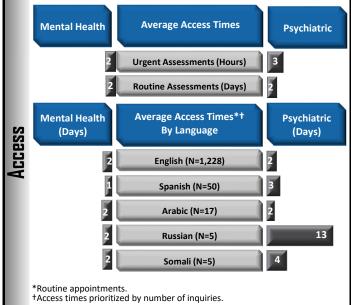

Report Date: 12/3/2024

BHS Performance Dashboard Report | Source: HSRC

Adult BHS Data Sources: 1) CCBH 10/2024; 2) mHOMS: IMR and RMQ 10/2024; 3) SDBHS: Q1, FY 2024-25 Access Time Analysis - Adult Data Source (ages 18+): OPTUM: Q1, FY 2024-25 Client Services After Psychiatric Hospital Discharge Report.