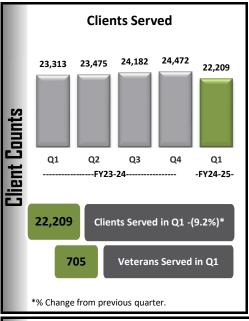

## Adult

 $\Delta$  = Change in percentage points from previous quarter.

Note: Changes in percentage points may reflect differences due to rounding.

\*Clients may have been seen in more than one program in the quarter.