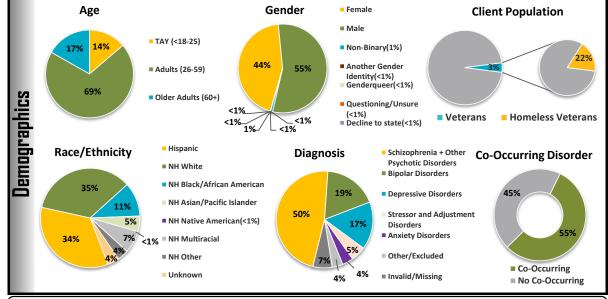

## Adult

 $\Delta$  = Change in percentage points from previous quarter.

Note: Changes in percentage points may reflect differences due to rounding.

\*Clients may have been seen in more than one program in the quarter.