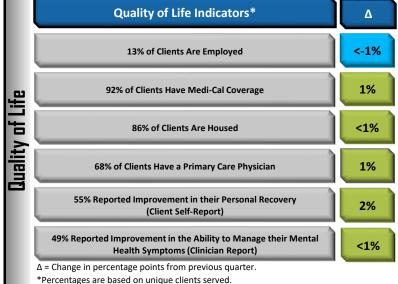

## Adult

 $\Delta$  = Change in percentage points from previous quarter.

Note: Changes in percentage points may reflect differences due to rounding.

\*Clients may have been seen in more than one program in the quarter.