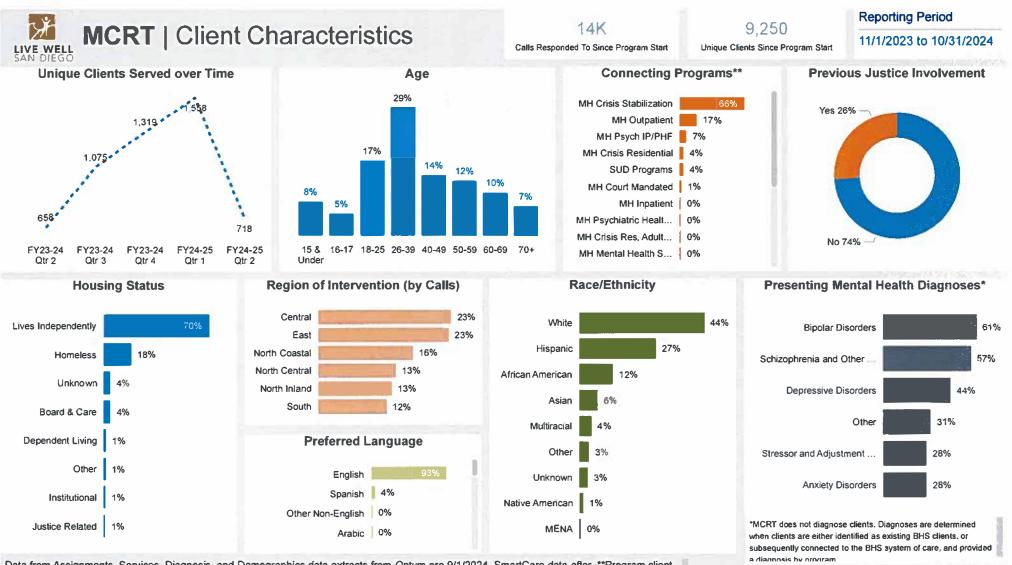

Data from Assignments, Services, Diagnosis, and Demographics data extracts from Optum pre 9/1/2024. SmartCare data after. \*\* Program client

Data from Assignments, Services, Diagnosis, and Demographics data extracts from Optum pre 9/1/2024, SmartCare data after. \*\* Program client