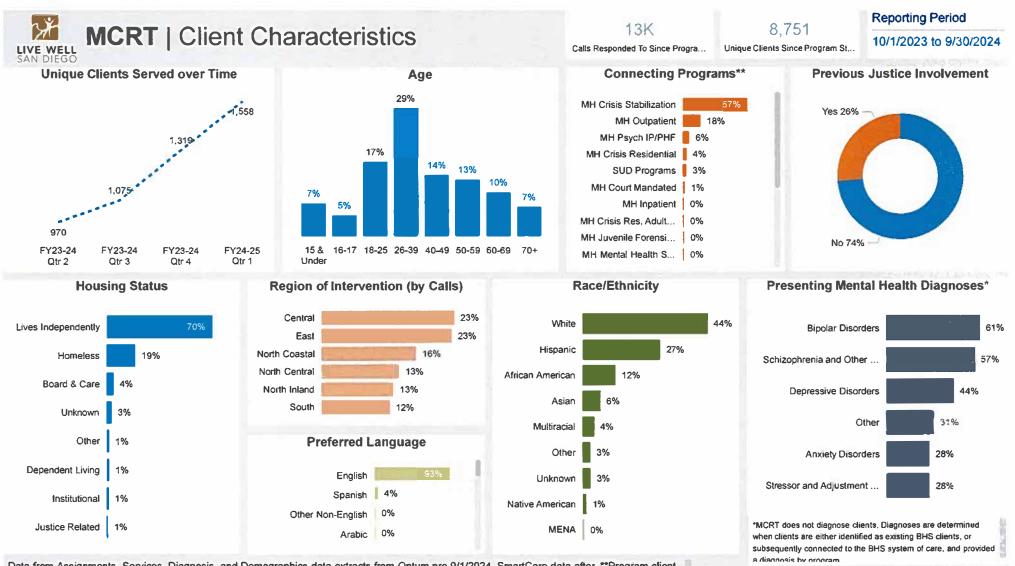

Data from Assignments, Services, Diagnosis, and Demographics data extracts from Optum pre 9/1/2024. SmartCare data after. \*\* Program client

Data from Assignments, Services, Diagnosis, and Demographics data extracts from Optum pre 9/1/2024, SmartCare data after. \*\* Program client