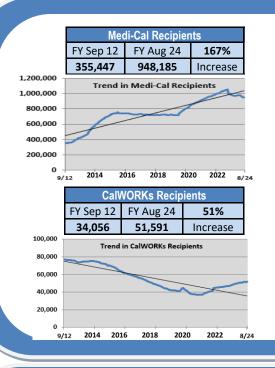

### **PARTICIPANTS**

- CalFresh: 402,020 recipients, up 5.93% from last year.
  - 131,977 child recipients (0-18), up 3.78% from last year.
  - o 97,376 senior recipients (60+), up 9.28% from last year.
- CalWORKs: 51,591 recipients, up 8.33% from last year.
  - o 37,572 child recipients (0-18), up 10.06% from last year.
  - Welfare-to-Work: 13,425 participants, up 0.23% from last year.
- CMS: 9 CMS recipients, down 10.00% from last year.
- **General Relief:** 5,829 recipients, up 23.39% from last year.
- Medi-Cal: 948,185 recipients, down 5.15% from last year.
  - o 316,524 child recipients (0-18), down 3.43% from last year.
  - o 19,023 Medi-Cal Expansion Over 50 Years.

|                |         |            | % Change in Recipients |                  |                                                                       |  |
|----------------|---------|------------|------------------------|------------------|-----------------------------------------------------------------------|--|
| Program        | Cases   | Recipients | Previous<br>Month      | Previous<br>Year | Unduplicated Number<br>of Recipients<br>(August 2023– August<br>2024) |  |
| CalFresh       | 238,017 | 402,020    | 0.25%                  | 5.93%            | 543,302                                                               |  |
| CalWORKs       | 18,125  | 51,591     | 0.71%                  | 8.33%            | 71,394                                                                |  |
| CMS            | 9       | 9          | -18.18%                | -10.00%          | 47                                                                    |  |
| General Relief | 5,812   | 5,829      | 1.96%                  | 23.39%           | 15,420                                                                |  |
| Medi-Cal       | 544,567 | 948,185    | -0.45%                 | -5.15%           | 1,147,005                                                             |  |
| Total          | 806,530 | 1,407,634  | -0.20%                 | -1.67%           | 1,255,390**                                                           |  |