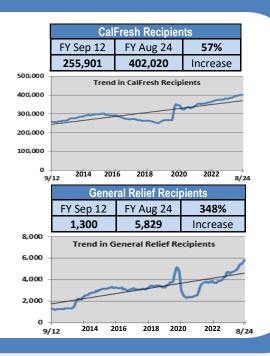

### **PARTICIPANTS**

- CalFresh: 402,020 recipients, up 5.93% from last year.
  - 131,977 child recipients (0-18), up 3.78% from last year.
  - o 97,376 senior recipients (60+), up 9.28% from last year.
- CalWORKs: 51,591 recipients, up 8.33% from last year.
  - o 37,572 child recipients (0-18), up 10.06% from last year.
  - Welfare-to-Work: 13,425 participants, up 0.23% from last year.
- CMS: 9 CMS recipients, down 10.00% from last year.
- **General Relief:** 5,829 recipients, up 23.39% from last year.
- Medi-Cal: 948,185 recipients, down 5.15% from last year.
  - o 316,524 child recipients (0-18), down 3.43% from last year.
  - o 19,023 Medi-Cal Expansion Over 50 Years.

|                |         |            | % Change in Recipients |                  |                                                                       |  |
|----------------|---------|------------|------------------------|------------------|-----------------------------------------------------------------------|--|
| Program        | Cases   | Recipients | Previous<br>Month      | Previous<br>Year | Unduplicated Number<br>of Recipients<br>(August 2023– August<br>2024) |  |
| CalFresh       | 238,017 | 402,020    | 0.25%                  | 5.93%            | 543,302                                                               |  |
| CalWORKs       | 18,125  | 51,591     | 0.71%                  | 8.33%            | 71,394                                                                |  |
| CMS            | 9       | 9          | -18.18%                | -10.00%          | 47                                                                    |  |
| General Relief | 5,812   | 5,829      | 1.96%                  | 23.39%           | 15,420                                                                |  |
| Medi-Cal       | 544,567 | 948,185    | -0.45%                 | -5.15%           | 1,147,005                                                             |  |
| Total          | 806,530 | 1,407,634  | -0.20%                 | -1.67%           | 1,255,390**                                                           |  |