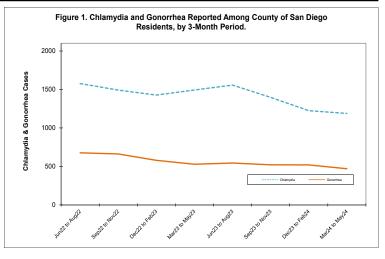

## County of San Diego Monthly STD Report

Volume 16, Issue 10: Data through May 2024; Report released October 30, 2024.

Table 1. STDs Reported Among County of San Diego Residents, by Month and Previous 12 Months Combined.