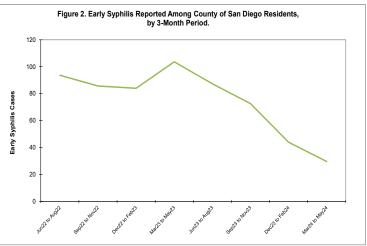

## County of San Diego Monthly STD Report

Volume 16, Issue 10: Data through May 2024; Report released October 30, 2024.

Table 1. STDs Reported Among County of San Diego Residents, by Month and Previous 12 Months Combined.