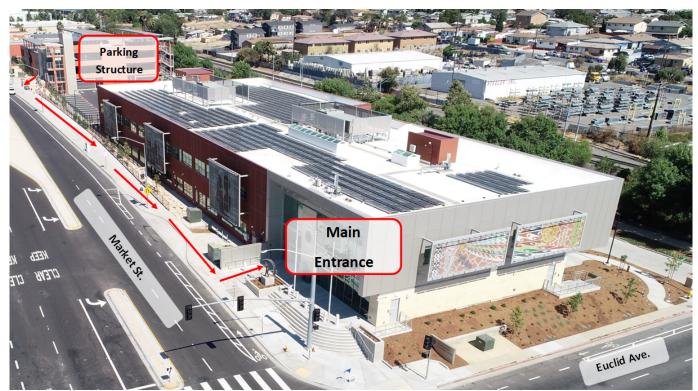

## 5101 Market St. San Diego, CA 92114

**Parking:** Visitor/Employee parking available in parking structure. Main entrance can be accessed by exiting the parking structure on the 2nd floor and walking down the sidewalk to the left.

**Visitors**: All visitors must check in with security at the front of the building to be escorted to employee areas. Visitors include County employees who do not work in the building.

If you are **DRIVING**, click here for directions.