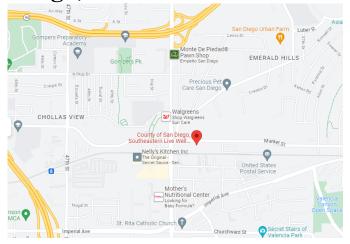

#### FROM I-805 SOUTH:

- 1. Head northwest on I-805 North.
- 2. Take exit 12B for Market St.
- 3. Turn right onto Market St.
- **4**.The destination will be on your right.

### FROM I-805 NORTH:

- 1. Head southeast on I-805 South.
- 2. Take exit 13A for CA-94-E/M L King Jr. Fwy.
- 3. Merge onto CA-94 E.
- 4. Take exit 4A for Euclid Ave.
- 5. Turn left onto Euclid Ave.
- 6.Use the left 2 lanes to turn left onto Market St.
- 7. The destination will be on your right.