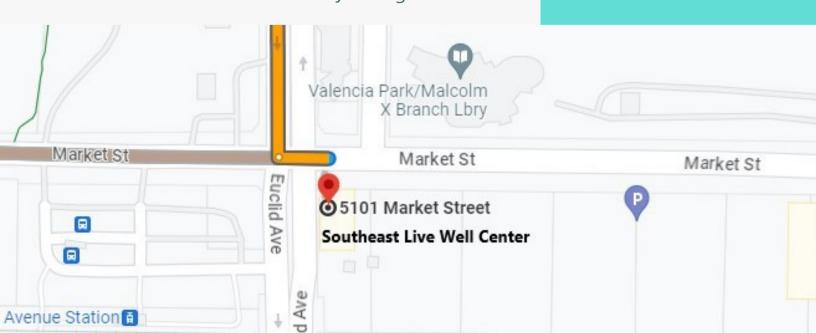

## 5101 Market St. San Diego, CA 92114

**Parking:** Visitor/Employee parking available in parking structure. Main entrance can be accessed by exiting the parking structure on the 2nd floor and walking down the sidewalk to the left.

**Visitors**: All visitors must check in with security at the front of the building to be escorted to employee areas. Visitors include County employees who do not work in the building.

If you are **DRIVING**, click here for directions.