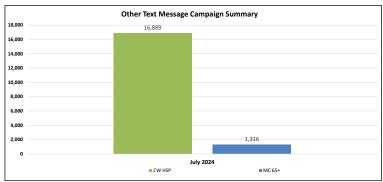

# ITEM #7: UPDATE ON PUBLIC ASSISTANCE PROGRAMS, WAIVERS, ENROLLMENT, SERVICE DELIVERY, DATA

Assmaa Elayyat, Deputy Director, Self-Sufficiency Services Health and Human Services Agency (HHSA)

# CalFresh Overview

### **Program Updates**

- Self-Sufficiency Services continues to see rampant EBT skimming and scamming theft occurring and is working closely with the California State Department of Social Services and the Bureau of Public Assistance Investigations
- · Update on the following waivers granted by the Food and Nutrition Services (FNS):
  - Able Bodied Adults Without Dependents CA waiver extended through October 31, 2025
  - Reinstatement waiver extended from July 1, 2022 through June 30, 2027

# **Medi-Cal Overview**

## **PHE Unwinding Waivers**

- Stable income waiver eliminates the need to verify stable income sources during renewal (Social Security, retirement, disability, etc.)
- Zero income waiver redetermination can be completed when no income information is available/verified so long as customer is reporting zero income and no income inconsistencies are flagged on the case
- 100% Federal Poverty Level (FPL) income waiver redetermination can be completed without verification if income is below 100% FPL and no income inconsistencies are flagged on the case