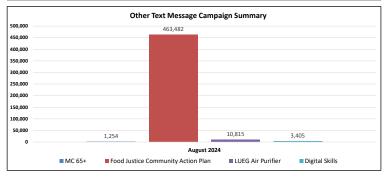

0     |

| Text Messaging<br>Summary | Special<br>Campaign |                                          |                   |                |             |
|---------------------------|---------------------|------------------------------------------|-------------------|----------------|-------------|
| Month                     | MC 65+              | Food Justice<br>Community Action<br>Plan | LUEG Air Purifier | Digital Skills | Grand Total |
| August 2024               | 1,254               | 463,482                                  | 10,815            | 3,405          | 478,956     |
| Grand Total               | 1,254               | 463,482                                  | 10,815            | 3,405          | 478,956     |

Report Data Month: 08/2024 Report Run Date: 12/02/2024











#### September 2024

| Automated (Robo) Call<br>Summary | Program               |             |             |
|----------------------------------|-----------------------|-------------|-------------|
| Month                            | CW/CF SAR<br>Reminder | CW Balderas | Grand Total |
| September 2024                   | 6,591                 | 243         | 6,834       |
| Grand Total                      | 6,591                 | 243         | 6,834       |

| Text Messaging<br>Summary | Program               |                |                  |                     |                              |                                             |       |             |
|---------------------------|-----------------------|----------------|------------------|---------------------|-----