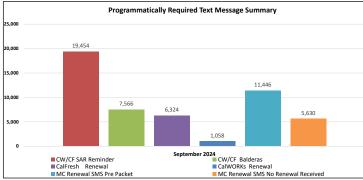

# ITEM #7: UPDATE ON PUBLIC ASSISTANCE PROGRAMS, WAIVERS, ENROLLMENT, SERVICE DELIVERY, DATA

Assmaa Elayyat, Deputy Director, Self-Sufficiency Services Health and Human Services Agency (HHSA)