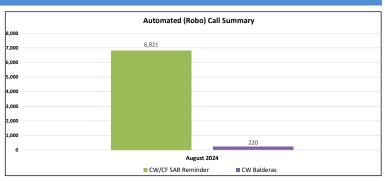

# ITEM #7: UPDATE ON PUBLIC ASSISTANCE PROGRAMS, WAIVERS, ENROLLMENT, SERVICE DELIVERY, DATA

Assmaa Elayyat, Deputy Director, Self-Sufficiency Services Health and Human Services Agency (HHSA)

# CalFresh Overview

### **Program Updates**

- Self-Sufficiency Services continues to see rampant EBT skimming and scamming theft occurring and is working closely with the California State Department of Social Services and the Bureau of Public Assistance Investigations
- · Update on the following waivers granted by the Food and Nutrition Services (FNS):
  - Able Bodied Adults Without Dependents CA waiver extended through October 31, 2025
  - Reinstatement waiver extended from July 1, 2022 through June 30, 2027

# **Medi-Cal Overview**

## **PHE Unwinding Waivers**

- Stable income waiver eliminates the need to verify stable income sources during renewal (Social Security, retirement, disability, etc.)
- Zero income waiver redetermination can be completed when no income information is available/verified so long as customer is reporting zero income and no income inconsistencies are flagged on the case
- 100% Federal Poverty Level (FPL) income waiver redetermination can be completed without verification if income is below 100% FPL and no income inconsistencies are flagged on the case