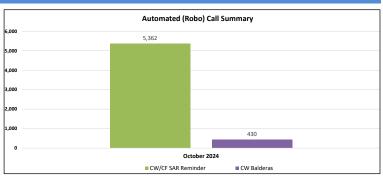

| 6,074                                       | 2,151 | 54,610      |
| Grand Total               | 17,800                | 7,510          | 5,510               | 945                 | 14,620                       | 6,074                                       | 2,151 | 54,610      |

| Text Messaging<br>Summary | Special<br>Campaign |                        |             |
|---------------------------|---------------------|------------------------|-------------|
| Month                     | MC 65+              | WTW/ES<br>Sanction SMS | Grand Total |
| October 2024              | 1,289               | 862                    | 2,151       |
| Grand Total               | 1,289               | 862                    | 2,151       |

Report Data Month: 10/2024 Report Run Date: 12/02/2024









#### November 2024

| Automated (Robo) Call<br>Summary | Program  |                  |             |
|----------------------------------|----------|------------------|-------------|
| Month                            | CalWORKs | CF Balderas- SAR | Grand Total |
| November 2024                    | 217      | 5,812            | 6,029       |
| Grand Total                      | 217      | 5.812            | 6.029       |

| Text Messaging<br>Summary | Program               |                |                  |                     |                              |                                             |         |             |
|---------------------------|-----------------------|----------------|------------------|---------------------|------------------------------|-----------