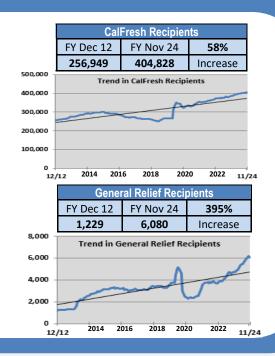

# ITEM #7: UPDATE ON PUBLIC ASSISTANCE PROGRAMS, WAIVERS, ENROLLMENT, SERVICE DELIVERY, DATA

Assmaa Elayyat, Deputy Director, Self-Sufficiency Services Health and Human Services Agency (HHSA)

# CalFresh Overview

### **Program Updates**

- Self-Sufficiency Services continues to see rampant EBT skimming and scamming theft occurring and is working closely with the California State Department of Social Services and the Bureau of Public Assistance Investigations
- · Update on the following waivers granted by the Food and Nutrition Services (FNS):
  - Able Bodied Adults Without Dependents CA waiver extended through October 31, 2025
  - Reinstatement waiver extended from July 1, 2022 through June 30, 2027