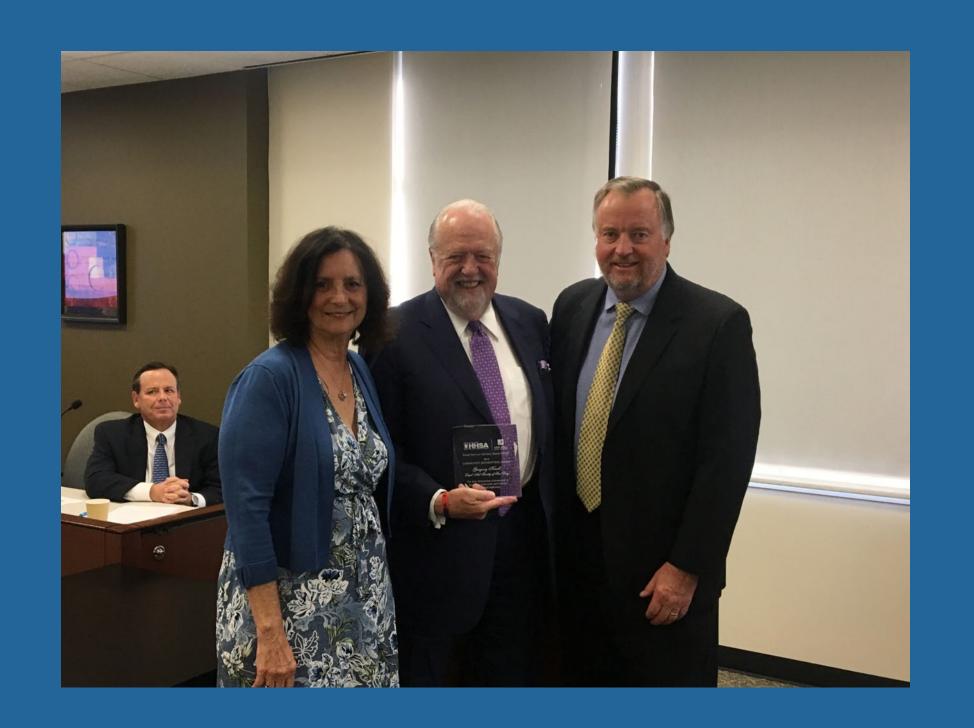

December 2018

Former LASSD
CEO Greg Knoll
received the
SSAB
Community
Recognition
Award