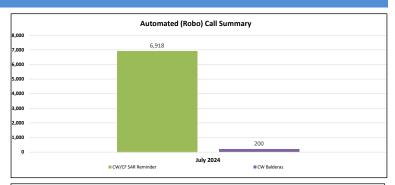

# ITEM #7: UPDATE ON PUBLIC ASSISTANCE PROGRAMS, WAIVERS, ENROLLMENT, SERVICE DELIVERY, DATA

Assmaa Elayyat, Deputy Director, Self-Sufficiency Services Health and Human Services Agency (HHSA)

# CalFresh Overview

### **Program Updates**

- Self-Sufficiency Services continues to see rampant EBT skimming and scamming theft occurring and is working closely with the California State Department of Social Services and the Bureau of Public Assistance Investigations
- · Update on the following waivers granted by the Food and Nutrition Services (FNS):
  - Able Bodied Adults Without Dependents CA waiver extended through October 31, 2025
  - Reinstatement waiver extended from July 1, 2022 through June 30, 2027

# **Medi-Cal Overview**

## **PHE Unwinding Waivers**

- Stable income waiver eliminates the need to verify stable income sources during renewal (Social Security, retirement, disability, etc.)
- Zero income waiver redetermination can be completed when no income information is available/verified so long as customer is reporting zero income and no income inconsistencies are flagged on the case
- 100% Federal Poverty Level (FPL) income waiver redetermination can be completed without verification if income is below 100% FPL and no income inconsistencies are flagged on the case