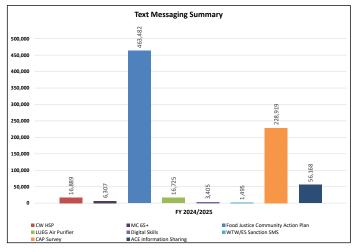

# ITEM #7: UPDATE ON PUBLIC ASSISTANCE PROGRAMS, WAIVERS, ENROLLMENT, SERVICE DELIVERY, DATA

Assmaa Elayyat, Deputy Director, Self-Sufficiency Services Health and Human Services Agency (HHSA)

# CalFresh Overview

### **Program Updates**

- Self-Sufficiency Services continues to see rampant EBT skimming and scamming theft occurring and is working closely with the California State Department of Social Services and the Bureau of Public Assistance Investigations
- · Update on the following waivers granted by the Food and Nutrition Services (FNS):
  - Able Bodied Adults Without Dependents CA waiver extended through October 31, 2025
  - Reinstatement waiver extended from July 1, 2022 through June 30, 2027

# **Medi-Cal Overview**

## **PHE Unwinding Waivers**

- Stable income waiver eliminates the need to verify stable income sources during renewal (Social Security, retirement, disability, etc.)
- Zero income waiver redetermination can be completed when no income information is available/verified so long as customer is reporting zero income and no income inconsistencies are flagged on the case
- 100% Federal Poverty Level (FPL) income waiver redetermination can be completed without verification if income is below 100% FPL and no income inconsistencies are flagged on the case