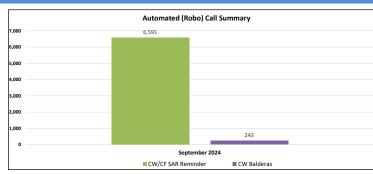

| 11,446                       | 5,630                                       | 1,698 | 53,176      |
| Grand Total               | 19,454                | 7,566          | 6,324            | 1,058               | 11,446                       | 5,630                                       | 1,698 | 53,176      |

| Text Messaging<br>Summary | Special<br>Campaign |                   |             |
|---------------------------|---------------------|-------------------|-------------|
| Month                     | MC 65+              | LUEG Air Purifier | Grand Total |
| September 2024            | 1,230               | 468               | 1,698       |
| Grand Total               | 1,230               | 468               | 1,698       |

Report Data Month: 09/2024 Report Run Date: 12/02/2024











#### October 2024

| Automated (Robo) Call<br>Summary | Program               |             |             |
|----------------------------------|-----------------------|-------------|-------------|
| Month                            | CW/CF SAR<br>Reminder | CW Balderas | Grand Total |
| October 2024                     | 5,362                 | 430         | 5,792       |
| Grand Total                      | 5,362                 | 430         | 5,792       |

| Text Messaging<br>Summary | Program               |                |                     |                     |                              |                                             |       |             |
|---------------------------|-----------------------|----------------|---------------------|-------------------