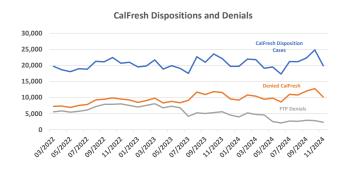

# CalFresh Overview

### **Program Updates**

- Self-Sufficiency Services continues to see rampant EBT skimming and scamming theft occurring and is working closely with the California State Department of Social Services and the Bureau of Public Assistance Investigations
- · Update on the following waivers granted by the Food and Nutrition Services (FNS):
  - Able Bodied Adults Without Dependents CA waiver extended through October 31, 2025
  - Reinstatement waiver extended from July 1, 2022 through June 30, 2027