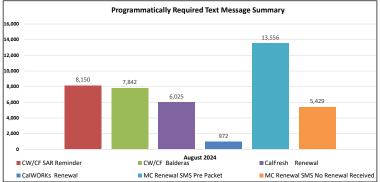

# ITEM #7: UPDATE ON PUBLIC ASSISTANCE PROGRAMS, WAIVERS, ENROLLMENT, SERVICE DELIVERY, DATA

Assmaa Elayyat, Deputy Director, Self-Sufficiency Services Health and Human Services Agency (HHSA)

# CalFresh Overview

### **Program Updates**

- Self-Sufficiency Services continues to see rampant EBT skimming and scamming theft occurring and is working closely with the California State Department of Social Services and the Bureau of Public Assistance Investigations
- · Update on the following waivers granted by the Food and Nutrition Services (FNS):
  - Able Bodied Adults Without Dependents CA waiver extended through October 31, 2025
  - Reinstatement waiver extended from July 1, 2022 through June 30, 2027

# **Medi-Cal Overview**

## **PHE Unwinding Waivers**

- Stable income waiver eliminates the need to verify stable income sources during renewal (Social Security, retirement, disability, etc.)
- Zero income waiver redetermination can be completed when no income information is available/verified so long as customer is reporting zero income and no income inconsistencies are flagged on the case
- 100% Federal Poverty Level (FPL) income waiver redetermination can be completed without verification if income is below 100% FPL and no income inconsistencies are flagged on the case