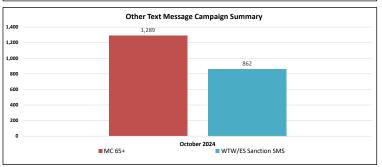

6,074                                       | 2,151 | 54,610      |
| Grand Total               | 17,800                | 7,510          | 5,510               | 945                 | 14,620                       | 6,074                                       | 2,151 | 54,610      |

| Text Messaging<br>Summary | Special<br>Campaign |                        |             |
|---------------------------|---------------------|------------------------|-------------|
| Month                     | MC 65+              | WTW/ES<br>Sanction SMS | Grand Total |
| October 2024              | 1,289               | 862                    | 2,151       |
| Grand Total               | 1,289               | 862                    | 2,151       |

Report Data Month: 10/2024 Report Run Date: 12/02/2024









#### November 2024

| Automated (Robo) Call<br>Summary | Program  |                  |             |
|----------------------------------|----------|------------------|-------------|
| Month                            | CalWORKs | CF Balderas- SAR | Grand Total |
| November 2024                    | 217      | 5,812            | 6,029       |
| Grand Total                      | 217      | 5.812            | 6.029       |

| Text Messaging<br>Summary | Program               |                |                  |                     |                              |                                             |         |             |
|---------------------------|-----------------------|----------------|------------------|---------------------|------------------------------|---------------