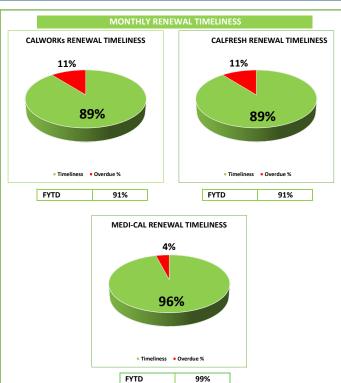

# ITEM #7: UPDATE ON PUBLIC ASSISTANCE PROGRAMS, WAIVERS, ENROLLMENT, SERVICE DELIVERY, DATA

Assmaa Elayyat, Deputy Director, Self-Sufficiency Services Health and Human Services Agency (HHSA)

## **PHE Unwinding Waivers**

- Stable income waiver eliminates the need to verify stable income sources during renewal (Social Security, retirement, disability, etc.)
- Zero income waiver redetermination can be completed when no income information is available/verified so long as customer is reporting zero income and no income inconsistencies are flagged on the case
- 100% Federal Poverty Level (FPL) income waiver redetermination can be completed without verification if income is below 100% FPL and no income inconsistencies are flagged on the case