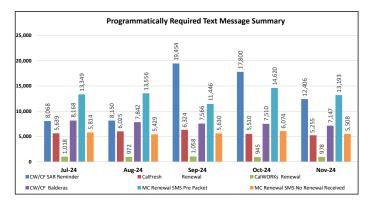

# ITEM #7: UPDATE ON PUBLIC ASSISTANCE PROGRAMS, WAIVERS, ENROLLMENT, SERVICE DELIVERY, DATA

Assmaa Elayyat, Deputy Director, Self-Sufficiency Services Health and Human Services Agency (HHSA)

# CalFresh Overview

### **Program Updates**

- Self-Sufficiency Services continues to see rampant EBT skimming and scamming theft occurring and is working closely with the California State Department of Social Services and the Bureau of Public Assistance Investigations
- · Update on the following waivers granted by the Food and Nutrition Services (FNS):
  - Able Bodied Adults Without Dependents CA waiver extended through October 31, 2025
  - Reinstatement waiver extended from July 1, 2022 through June 30, 2027

# **Medi-Cal Overview**

## **PHE Unwinding Waivers**

- Stable income waiver eliminates the need to verify stable income sources during renewal (Social Security, retirement, disability, etc.)
- Zero income waiver redetermination can be completed when no income information is available/verified so long as customer is reporting zero income and no income inconsistencies are flagged on the case
- 100% Federal Poverty Level (FPL) income waiver redetermination can be completed without verification if income is below 100% FPL and no income inconsistencies are flagged on the case