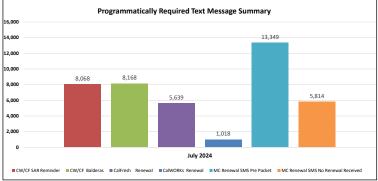

# ITEM #7: UPDATE ON PUBLIC ASSISTANCE PROGRAMS, WAIVERS, ENROLLMENT, SERVICE DELIVERY, DATA

Assmaa Elayyat, Deputy Director, Self-Sufficiency Services Health and Human Services Agency (HHSA)

# CalFresh Overview

### **Program Updates**

- Self-Sufficiency Services continues to see rampant EBT skimming and scamming theft occurring and is working closely with the California State Department of Social Services and the Bureau of Public Assistance Investigations
- · Update on the following waivers granted by the Food and Nutrition Services (FNS):
  - Able Bodied Adults Without Dependents CA waiver extended through October 31, 2025
  - Reinstatement waiver extended from July 1, 2022 through June 30, 2027

# **Medi-Cal Overview**

## **PHE Unwinding Waivers**

- Stable income waiver eliminates the need to verify stable income sources during renewal (Social Security, retirement, disability, etc.)
- Zero income waiver redetermination can be completed when no income information is available/verified so long as customer is reporting zero income and no income inconsistencies are flagged on the case
- 100% Federal Poverty Level (FPL) income waiver redetermination can be completed without verification if income is below 100% FPL and no income inconsistencies are flagged on the case