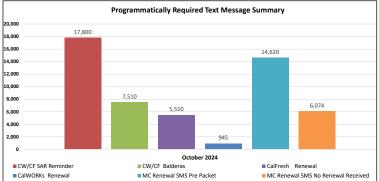

| 6,074                                       | 2,151 | 54,610      |
| Grand Total               | 17,800                | 7,510          | 5,510               | 945                 | 14,620                       | 6,074                                       | 2,151 | 54,610      |

| Text Messaging<br>Summary | Special<br>Campaign |                        |             |
|---------------------------|---------------------|------------------------|-------------|
| Month                     | MC 65+              | WTW/ES<br>Sanction SMS | Grand Total |
| October 2024              | 1,289               | 862                    | 2,151       |
| Grand Total               | 1,289               | 862                    | 2,151       |

Report Data Month: 10/2024 Report Run Date: 12/02/2024









#### November 2024

| Automated (Robo) Call<br>Summary | Program  |                  |             |
|----------------------------------|----------|------------------|-------------|
| Month                            | CalWORKs | CF Balderas- SAR | Grand Total |
| November 2024                    | 217      | 5,812            | 6,029       |
| Grand Total                      | 217      | 5.812            | 6.029       |

| Text Messaging<br>Summary | Program               |                |                  |                     |                              |                                             |         |             |
|---------------------------|-----------------------|----------------|------------------|---------------------|------------------------------|-------------