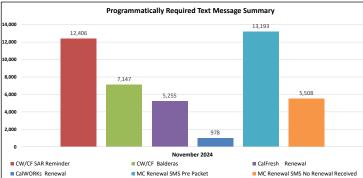

-----|
| Month                     | MC 65+              | LUEG Air Purifier | WTW/ES Sanction<br>SMS | CAP Survey | ACE Information<br>Sharing | Grand Total |
| November 2024             | 1,218               | 5,442             | 633                    | 228,919    | 56,168                     | 292,380     |
| Grand Total               | 1,218               | 5,442             | 633                    | 228,919    | 56,168                     | 292,380     |

Data Sources: Monthly M40-181A CW Discontinuance Call List, Monthly CF SAR Not Received Call List, Monthly CF Only RRR Not Complete Call List, Monthly Balderas Outbound Call List, Monthly MC RRR RoboCall, Monthly Consent Text Message Report, Monthly CF Balderas Call Report

Report Data Month: 11/2024 Report Run Date: 12/02/2024







| Methods