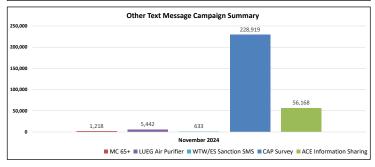

---|
| Month                     | MC 65+              | LUEG Air Purifier | WTW/ES Sanction<br>SMS | CAP Survey | ACE Information<br>Sharing | Grand Total |
| November 2024             | 1,218               | 5,442             | 633                    | 228,919    | 56,168                     | 292,380     |
| Grand Total               | 1,218               | 5,442             | 633                    | 228,919    | 56,168                     | 292,380     |

Data Sources: Monthly M40-181A CW Discontinuance Call List, Monthly CF SAR Not Received Call List, Monthly CF Only RRR Not Complete Call List, Monthly Balderas Outbound Call List, Monthly MC RRR RoboCall, Monthly Consent Text Message Report, Monthly CF Balderas Call Report

Report Data Month: 11/2024 Report Run Date: 12/02/2024







| Methods