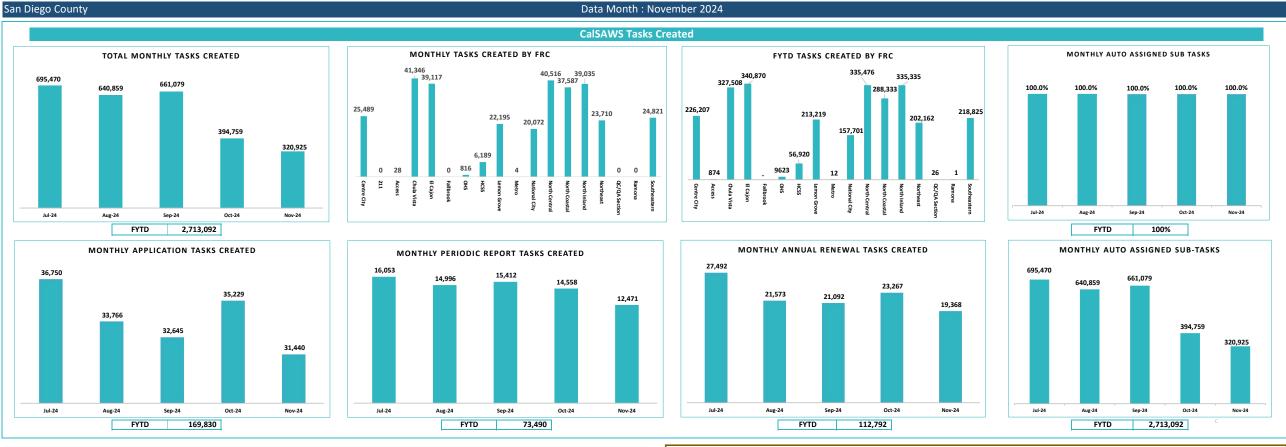

# ITEM #7: UPDATE ON PUBLIC ASSISTANCE PROGRAMS, WAIVERS, ENROLLMENT, SERVICE DELIVERY, DATA

Assmaa Elayyat, Deputy Director, Self-Sufficiency Services Health and Human Services Agency (HHSA)

# CalFresh Overview

### **Program Updates**

- Self-Sufficiency Services continues to see rampant EBT skimming and scamming theft occurring and is working closely with the California State Department of Social Services and the Bureau of Public Assistance Investigations
- · Update on the following waivers granted by the Food and Nutrition Services (FNS):
  - Able Bodied Adults Without Dependents CA waiver extended through October 31, 2025
  - Reinstatement waiver extended from July 1, 2022 through June 30, 2027

# **Medi-Cal Overview**

## **PHE Unwinding Waivers**

- Stable income waiver eliminates the need to verify stable income sources during renewal (Social Security, retirement, disability, etc.)
- Zero income waiver redetermination can be completed when no income information is available/verified so long as customer is reporting zero income and no income inconsistencies are flagged on the case
- 100% Federal Poverty Level (FPL) income waiver redetermination can be completed without verification if income is below 100% FPL and no income inconsistencies are flagged on the case