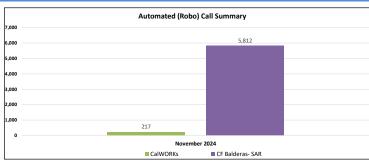

-------|
| Month                     | MC 65+              | LUEG Air Purifier | WTW/ES Sanction<br>SMS | CAP Survey | ACE Information<br>Sharing | Grand Total |
| November 2024             | 1,218               | 5,442             | 633                    | 228,919    | 56,168                     | 292,380     |
| Grand Total               | 1,218               | 5,442             | 633                    | 228,919    | 56,168                     | 292,380     |

Data Sources: Monthly M40-181A CW Discontinuance Call List, Monthly CF SAR Not Received Call List, Monthly CF Only RRR Not Complete Call List, Monthly Balderas Outbound Call List, Monthly MC RRR RoboCall, Monthly Consent Text Message Report, Monthly CF Balderas Call Report

Report Data Month: 11/2024 Report Run Date: 12/02/2024







| Methods