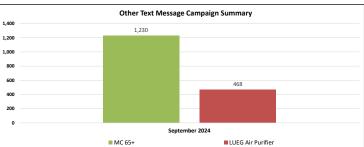

| Text Messaging<br>Summary | Special<br>Campaign |                   |             |
|---------------------------|---------------------|-------------------|-------------|
| Month                     | MC 65+              | LUEG Air Purifier | Grand Total |
| September 2024            | 1,230               | 468               | 1,698       |
| Grand Total               | 1,230               | 468               | 1,698       |