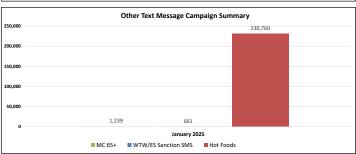

| Text Messaging<br>Summary | Special Campaign |                        |           |             |
|---------------------------|------------------|------------------------|-----------|-------------|
| Month                     | MC 65+           | WTW/ES Sanction<br>SMS | Hot Foods | Grand Total |
| January 2025              | 1,239            | 661                    | 230,760   | 232,660     |
| Grand Total               | 1,239            | 661                    | 230,760   | 232,660     |