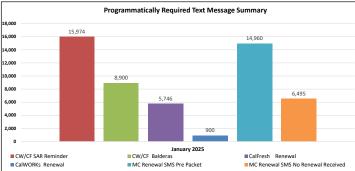

| Text Messaging<br>Summary | Program            |                |                  |                     |                              |                                             |         |             |
|---------------------------|--------------------|----------------|------------------|---------------------|------------------------------|---------------------------------------------|---------|-------------|
| Month                     | CW/CF SAR Reminder | CW/CF Balderas | CalFresh Renewal | CalWORKs<br>Renewal | MC Renewal SMS<br>Pre Packet | MC Renewal<br>SMS No<br>Renewal<br>Received | Other   | Grand Total |
| January 2025              | 15,974             | 8,900          | 5,746            | 900                 | 14,960                       | 6,495                                       | 232,660 | 285,635     |
| Grand Total               | 15,974             | 8,900          | 5,746            | 900                 | 14,960                       | 6,495                                       | 232,660 | 285,635     |