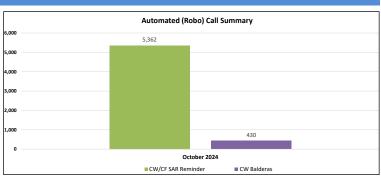

### October 2024

| Automated (Robo) Call<br>Summary | Program               |             |             |
|----------------------------------|-----------------------|-------------|-------------|
| Month                            | CW/CF SAR<br>Reminder | CW Balderas | Grand Total |
| October 2024                     | 5,362                 | 430         | 5,792       |
| Grand Total                      | 5,362                 | 430         | 5,792       |