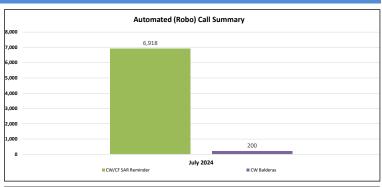

| Text Messaging<br>Summary | Program               |                |                     |                     |                              |                                             |        |             |
|---------------------------|-----------------------|----------------|---------------------|---------------------|------------------------------|---------------------------------------------|--------|-------------|
| Month                     | CW/CF SAR<br>Reminder | CW/CF Balderas | CalFresh<br>Renewal | CalWORKs<br>Renewal | MC Renewal SMS<br>Pre Packet | MC Renewal<br>SMS No<br>Renewal<br>Received | Other  | Grand Total |
| July 2024                 | 8,068                 | 8,168          | 5,639               | 1,018               | 13,349                       | 5,814                                       | 18,205 | 60,261      |
| Grand Total               | 8,068                 | 8,168          | 5,639               | 1,018               | 13,349                       | 5,814                                       | 18,205 | 60,261      |