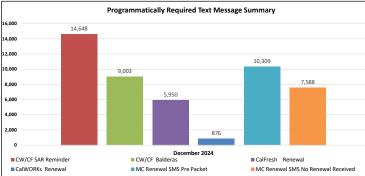

| Text Messaging<br>Summary | Program               |                |                  |                     |                              |                                             |       |             |
|---------------------------|-----------------------|----------------|------------------|---------------------|------------------------------|---------------------------------------------|-------|-------------|
| Month                     | CW/CF SAR<br>Reminder | CW/CF Balderas | CalFresh Renewal | CalWORKs<br>Renewal | MC Renewal SMS<br>Pre Packet | MC Renewal<br>SMS No<br>Renewal<br>Received | Other | Grand Total |
| December 2024             | 14,648                | 9,003          | 5,950            | 876                 | 10,309                       | 7,588                                       | 1,876 | 50,250      |
| Grand Total               | 14,648                | 9,003          | 5,950            | 876                 | 10,309                       | 7,588                                       | 1,876 | 50,250      |