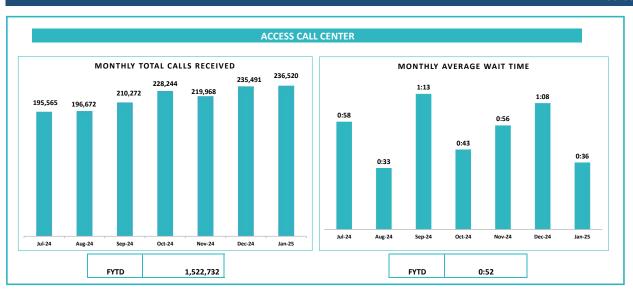

#### ACCESS CALL CENTER

2

24

### **ACCESS CUSTOMER SERVICE CENTER**

| Customer Service                            |         |         |        |           |  |  |  |
|---------------------------------------------|---------|---------|--------|-----------|--|--|--|
| Month January 2024 January 2025 Change FYTD |         |         |        |           |  |  |  |
| Total Calls                                 | 243,089 | 236,520 | -6,569 | 1,522,732 |  |  |  |
| Abandoned                                   | 9,717   | 3,042   | -6,675 | 29,853    |  |  |  |
| Average Wait Time                           | 2:00    | 0:36    | -1:24  | 0:52      |  |  |  |