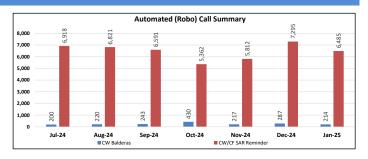

#### Monthly Robo-Calls & Text Messaging Report FY 2024/2025

| Automated (Robo) Call Summary | Program               |             |             |
|-------------------------------|-----------------------|-------------|-------------|
| Month                         | CW/CF SAR<br>Reminder | CW Balderas | Grand Total |
| July 2024                     | 6,918                 | 200         | 7,118       |
| August 2024                   | 6,821                 | 220         | 7,041       |
| September 2024                | 6,591                 | 243         | 6,834       |
| October 2024                  | 5,362                 | 430         | 5,792       |
| November 2024                 | 5,812                 | 217         | 6,029       |
| December 2024                 | 7,295                 | 287         | 7,582       |
| January 2025                  | 6,485                 | 214         | 6,699       |
| February 2025                 |                       |             |             |
| March 2025                    |                       |             |             |
| April 2025                    | ·                     |             |             |
| May 2025                      | ·                     |             |             |
| June 2025                     |                       |             |             |
| Grand Total                   | 45,284                | 1,811       | 47,095      |

### July 2024

| Automated (Robo) Call<br>Summary | Program               |             |             |
|----------------------------------|-----------------------|-------------|-------------|
| Month                            | CW/CF SAR<br>Reminder | CW Balderas | Grand Total |
| July 2024                        | 6,918                 | 200         | 7,118       |
| Grand Total                      | 6,918                 | 200         | 7,118       |

Report Data Month: 07/2024 Report Run Date: 02/06/2025

| Automated (Robo) Call Summary | Program               |             |             |
|-------------------------------|-----------------------|-------------|-------------|
| Month                         | CW/CF SAR<br>Reminder | CW Balderas | Grand Total |
| August 2024                   | 6,821                 | 220         | 7,041       |
| Grand Total                   | 6,821                 | 220         | 7,041       |

### September 2024

| Automated (Robo) Call |           |             |             |  |
|-----------------------|-----------|-------------|-------------|--|
| Summary               | Program   |             |             |  |
| Month                 | CW/CF SAR | CW Balderas | Grand Total |  |
| Wilditti              | Reminder  | CW Daluelas | Grand rotal |  |
| September 2024        | 6,591     | 243         | 6,834       |  |
| Grand Total           | 6,591     | 243         | 6,834       |  |

### October 2024

| Automated (Robo) Call<br>Summary | Program               |             |             |
|----------------------------------|-----------------------|-------------|-------------|
| Month                            | CW/CF SAR<br>Reminder | CW Balderas | Grand Total |
| October 2024                     | 5,362                 | 430         | 5,792       |
| Grand Total                      | 5,362                 | 430         | 5,792       |

### November 2024

| Automated (Robo) Call<br>Summary | Program  |                  |             |
|----------------------------------|----------|------------------|-------------|
| Month                            | CalWORKs | CF Balderas- SAR | Grand Total |
| November 2024                    | 217      | 5,812            | 6,029       |
| Grand Total                      | 217      | 5.812            | 6.029       |

### December 2024

| Automated (Robo) Call<br>Summary | Program  |                  |             |
|----------------------------------|----------|------------------|-------------|
| Month                            | CalWORKs | CF Balderas- SAR | Grand Total |
| December 2024                    | 287      | 7,295            | 7,582       |
| Grand Total                      | 287      | 7.295            | 7.582       |

#### January 2025

| Automated (Robo) Call |          |                  |             |
|-----------------------|----------|------------------|-------------|
| Summary               | Program  |                  |             |
| Month                 | CalWORKs | CF Balderas- SAR | Grand Total |
| January 2025          | 214      | 6,485            | 6,699       |
| Grand Total           | 214      | 6.485            | 6.699       |