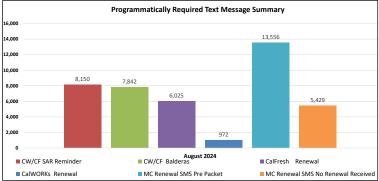

| Text Messaging<br>Summary | Program               |                |                     |                     |                              |                                             |         |             |
|---------------------------|-----------------------|----------------|---------------------|---------------------|------------------------------|---------------------------------------------|---------|-------------|
| Month                     | CW/CF SAR<br>Reminder | CW/CF Balderas | CalFresh<br>Renewal | CalWORKs<br>Renewal | MC Renewal SMS<br>Pre Packet | MC Renewal<br>SMS No<br>Renewal<br>Received | Other   | Grand Total |
| August 2024               | 8,150                 | 7,842          | 6,025               | 972                 | 13,556                       | 5,429                                       | 478,956 | 520,930     |
| Grand Total               | 8,150                 | 7,842          | 6,025               | 972                 | 13,556                       | 5,429                                       | 478,956 | 520,930     |