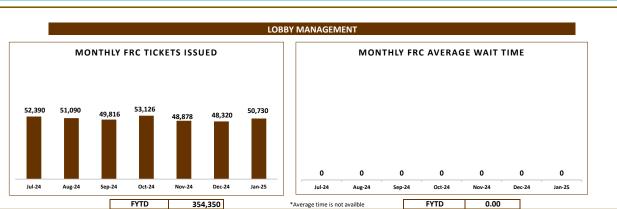

### **FAMILY RESOURCE CENTER VISITS**

| Month                    | January 2024 | January 2025 | Change | FYTD    |
|--------------------------|--------------|--------------|--------|---------|
| Total Tickets Issued     | 51,291       | 50,730       | -1%    | 354,350 |
| Average Wait Time (min.) | (*-)         | (*-)         | N/A    |         |

<sup>\*</sup> Due to COVID-19 Waivers, Avg time is not available for January 2025