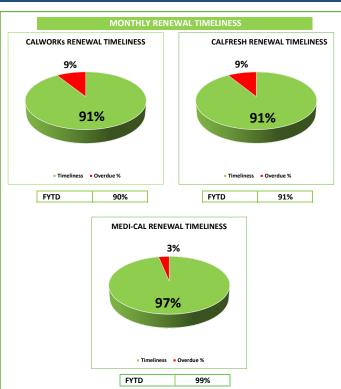

### Processing Timeliness Applications, Periodic Reports, and Renewals

### **CalFresh**

- Regular Applications: State required days to disposition = 30 Days
  - o San Diego = 18 Days
- Expedited Applications: State required days to disposition = 3 Days
  - San Diego = 2 Days
- Semi-Annual Reporting Timeliness = 97%
- Annual Renewal Timeliness = 91%

#### **CalWORKs**

- Regular Applications: State required days to disposition = 45 Days
  - San Diego = 17 Days
- Immediate Need: State required days to disposition = 1 Day
  - San Diego = 1 Day
- Semi-Annual Reporting Timeliness = 99%
- Annual Renewal Timeliness = 91%

#### Medi-Cal

- Regular Applications: State required days to disposition = 45 Days
  - San Diego = 23 Days
- Annual Renewal Timeliness = 97%