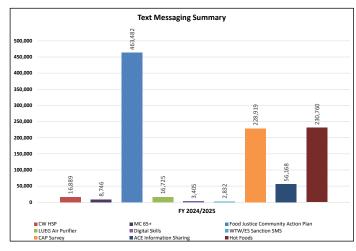

| Text Messaging<br>Summary | Special Campaign |        |                                          |                   |                |                        |            |                               |           |                |
|---------------------------|------------------|--------|------------------------------------------|-------------------|----------------|------------------------|------------|-------------------------------|-----------|----------------|
| Month                     | CW HSP           | MC 65+ | Food Justice<br>Community Action<br>Plan | LUEG Air Purifier | Digital Skills | WTW/ES<br>Sanction SMS | CAP Survey | ACE<br>Information<br>Sharing | Hot Foods | Grand<br>Total |
| July 2024                 | 16,889           | 1,316  |                                          |                   |                |                        |            |                               |           | 1,316          |
| August 2024               |                  | 1,254  | 463,482                                  | 10,815            | 3,405          |                        |            |                               |           | 478,956        |
| September 2024            |                  | 1,230  |                                          | 468               |                |                        |            |                               |           | 1,698          |
| October 2024              |                  | 1,289  |                                          |                   |                | 862                    |            |                               |           | 2,151          |
| November 2024             |                  | 1,218  |                                          | 5,442             |                | 633                    | 228,919    | 56,168                        |           | 292,380        |
| December 2024             |                  | 1,200  |                                          |                   |                | 676                    |            |                               |           | 1,876          |
| January 2025              |                  | 1,239  |                                          |                   |                | 661                    |            |                               | 230,760   | 232,660        |
| February 2025             |                  |        |                                          |                   |                |                        |            |                               |           |                |
| March 2025                |                  |        |                                          |                   |                |                        |            |                               |           |                |
| April 2025                |                  |        |                                          |                   |                |                        |            |                               |           |                |
| May 2025                  |                  |        |                                          |                   |                |                        |            |                               |           |                |
| June 2025                 |                  |        |                                          |                   | •              |                        | ·          |                               |           |                |
| Grand Total               | 16,889           | 8,746  | 463,482                                  | 16,725            | 3,405          | 2,832                  | 228,919    | 56,168                        | 230,760   | 1,011,037      |

| Text Messaging<br>Summary | Special<br>Campaign |        |             |
|---------------------------|---------------------|--------|-------------|
| Month                     | CW HSP              | MC 65+ | Grand Total |
| July 2024                 | 16,889              | 1,316  | 18,205      |
| Grand Total               | 16,889              | 1,316  | 18,205      |

| Text Messaging<br>Summary | Special<br>Campaign |                                          |                   |                |             |
|---------------------------|---------------------|------------------------------------------|-------------------|----------------|-------------|
| Month                     | MC 65+              | Food Justice<br>Community Action<br>Plan | LUEG Air Purifier | Digital Skills | Grand Total |
| August 2024               | 1,254               | 463,482                                  | 10,815            | 3,405          | 478,956     |
| Grand Total               | 1,254               | 463,482                                  | 10,815            | 3,405          | 478,956     |

| Text Messaging<br>Summary | Special<br>Campaign |                   |             |
|---------------------------|---------------------|-------------------|-------------|
| Month                     | MC 65+              | LUEG Air Purifier | Grand Total |
| September 2024            | 1,230               | 468               | 1,698       |
| Grand Total               | 1,230               | 468               | 1,698       |

| Text Messaging<br>Summary | Special<br>Campaign |                        |             |
|---------------------------|---------------------|------------------------|-------------|
| Month                     | MC 65+              | WTW/ES<br>Sanction SMS | Grand Total |
| October 2024              | 1,289               | 862                    | 2,151       |
| Grand Total               | 1,289               | 862                    | 2,151       |

| Text Messaging<br>Summary | Special<br>Campaign |                   |                        |            |                            |             |
|---------------------------|---------------------|-------------------|------------------------|------------|----------------------------|-------------|
| Month                     | MC 65+              | LUEG Air Purifier | WTW/ES Sanction<br>SMS | CAP Survey | ACE Information<br>Sharing | Grand Total |
| November 2024             | 1,218               | 5,442             | 633                    | 228,919    | 56,168                     | 292,380     |
| Grand Total               | 1,218               | 5,442             | 633                    | 228,919    | 56,168                     | 292,380     |

| Text Messaging<br>Summary | Special<br>Campaign |                        |             |
|---------------------------|---------------------|------------------------|-------------|
| Month                     | MC 65+              | WTW/ES Sanction<br>SMS | Grand Total |
| December 2024             | 1,200               | 676                    | 1,876       |
| Grand Total               | 1,200               | 676                    | 1,876       |

| Text Messaging<br>Summary | Special Campaign |                        |           |             |
|---------------------------|------------------|------------------------|-----------|-------------|
| Month                     | MC 65+           | WTW/ES Sanction<br>SMS | Hot Foods | Grand Total |
| January 2025              | 1,239            | 661                    | 230,760   | 232,660     |
| Grand Total               | 1,239            | 661                    | 230,760   | 232,660     |