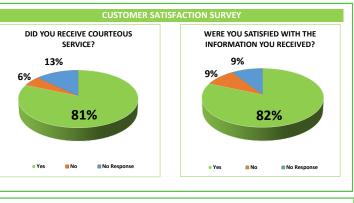

verage Wait Times              | 1:29         | 2:51   |
| In-Person Customer Visits                       | 1,739        | 14,215 |
| Driver's License Applications                   | 10           | 59     |
| License Plate Applications                      | 306          | 1,952  |
| College Fee Waiver Applications                 | 161          | 4,209  |
| VA Claim Appointments Made                      | 521          | 4,069  |
| VA Claim Appointments Wait Time (Business Days) | 13           | 10     |
| Community Events                                | 1            | 28     |
| Contacts Made at Community Events               | 80           | 995    |



### Monthly Self-Sufficiency Services Performance Dashboard (FY 24/25)







23

#### CASE PROCESSING PERFORMANCE (CALSAWS)











#### ACCESS CALL CENTER

2





24





#### Monthly Robo-Calls & Text Messaging Report FY 2024/2025

| Automated (Robo) Call Summary | Program               |             |             |
|-------------------------------|-----------------------|-------------|-------------|
| Month                         | CW/CF SAR<br>Reminder | CW Balderas | Grand Total |
| July 2024                     | 6,918                 | 200         | 7,118       |
| August 2024                   | 6,821                 | 220         | 7,041       |
| September 2024                | 6,591                 | 243         | 6,834       |
| October 2024                  | 5,362                 | 430         | 5,792       |
| November 2024                 | 5,812                 | 217         | 6,029       |
| Dece