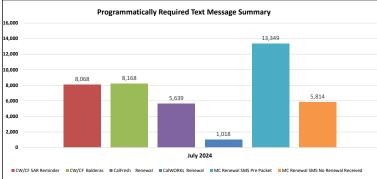

| Text Messaging<br>Summary | Special<br>Campaign |        |             |
|---------------------------|---------------------|--------|-------------|
| Month                     | CW HSP              | MC 65+ | Grand Total |
| July 2024                 | 16,889              | 1,316  | 18,205      |
| Grand Total               | 16,889              | 1,316  | 18,205      |