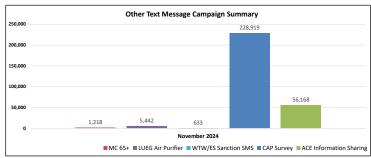

| Text Messaging<br>Summary | Special<br>Campaign |                   |                        |            |                            |             |
|---------------------------|---------------------|-------------------|------------------------|------------|----------------------------|-------------|
| Month                     | MC 65+              | LUEG Air Purifier | WTW/ES Sanction<br>SMS | CAP Survey | ACE Information<br>Sharing | Grand Total |
| November 2024             | 1,218               | 5,442             | 633                    | 228,919    | 56,168                     | 292,380     |
| Grand Total               | 1,218               | 5,442             | 633                    | 228,919    | 56,168                     | 292,380     |