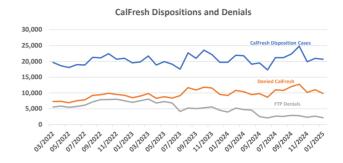

### **CalFresh**

- Regular Applications: State required days to disposition = 30 Days
  - o San Diego = 18 Days
- Expedited Applications: State required days to disposition = 3 Days
  - San Diego = 2 Days
- Semi-Annual Reporting Timeliness = 97%
- Annual Renewal Timeliness = 91%