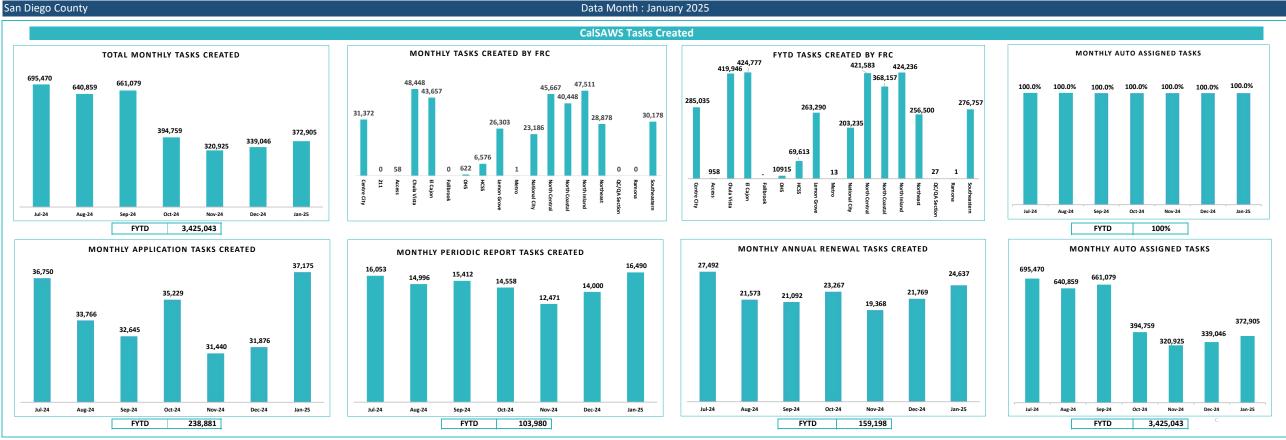

| Documents Imaged |           |  |  |  |
|------------------|-----------|--|--|--|
| January 2025     | FYTD      |  |  |  |
| 413,016          | 2,903,643 |  |  |  |

| Tasks Created     |           |  |  |  |  |
|-------------------|-----------|--|--|--|--|
| January 2025 FYTD |           |  |  |  |  |
| 372,905           | 3,425,043 |  |  |  |  |

### **FAMILY RESOURCE CENTER VISITS**

| Month                    | January 2024 | January 2025 | Change | FYTD    |
|--------------------------|--------------|--------------|--------|---------|
| Total Tickets Issued     | 51,291       | 50,730       | -1%    | 354,350 |
| Average Wait Time (min.) | (*-)         | (*-)         | N/A    |         |