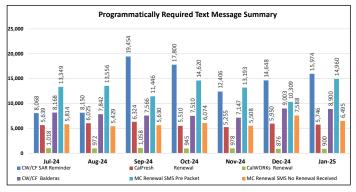

| Text Messaging<br>Summary | Program               |                   |                     |                     |                              |                                             |           |             |
|---------------------------|-----------------------|-------------------|---------------------|---------------------|------------------------------|---------------------------------------------|-----------|-------------|
| Month                     | CW/CF SAR<br>Reminder | CW/CF<br>Balderas | CalFresh<br>Renewal | CalWORKs<br>Renewal | MC Renewal<br>SMS Pre Packet | MC Renewal<br>SMS No<br>Renewal<br>Received | Other     | Grand Total |
| July 2024                 | 8,068                 | 8,168             | 5,639               | 1,018               | 13,349                       | 5,814                                       | 18,205    | 60,261      |
| August 2024               | 8,150                 | 7,842             | 6,025               | 972                 | 13,556                       | 5,429                                       | 478,956   | 520,930     |
| September 2024            | 19,454                | 7,566             | 6,324               | 1,058               | 11,446                       | 5,630                                       | 1,698     | 53,176      |
| October 2024              | 17,800                | 7,510             | 5,510               | 945                 | 14,620                       | 6,074                                       | 2,151     | 54,610      |
| November 2024             | 12,406                | 7,147             | 5,255               | 978                 | 13,193                       | 5,508                                       | 292,380   | 336,867     |
| December 2024             | 14,648                | 9,003             | 5,950               | 876                 | 10,309                       | 7,588                                       | 1,876     | 50,250      |
| January 2025              | 15,974                | 8,900             | 5,746               | 900                 | 14,960                       | 6,495                                       | 232,660   | 285,635     |
| February 2025             |                       |                   |                     |                     |                              |                                             |           |             |
| March 2025                |                       |                   |                     |                     |                              |                                             |           |             |
| April 2025                |                       |                   |                     |                     |                              |                                             |           |             |
| May 2025                  |                       |                   |                     |                     |                              |                                             |           |             |
| June 2025                 |                       |                   |                     |                     |                              |                                             |           |             |
| Grand Total               | 96,500                | 56,136            | 40,449              | 6,747               | 91,433                       | 42,538                                      | 1,027,926 | 1,361,729   |

| Text Messaging<br>Summary | Program               |                |                     |                     |                              |                                             |        |             |
|---------------------------|-----------------------|----------------|---------------------|---------------------|------------------------------|---------------------------------------------|--------|-------------|
| Month                     | CW/CF SAR<br>Reminder | CW/CF Balderas | CalFresh<br>Renewal | CalWORKs<br>Renewal | MC Renewal SMS<br>Pre Packet | MC Renewal<br>SMS No<br>Renewal<br>Received | Other  | Grand Total |
| July 2024                 | 8,068                 | 8,168          | 5,639               | 1,018               | 13,349                       | 5,814                                       | 18,205 | 60,261      |
| Grand Total               | 8,068                 | 8,168          | 5,639               | 1,018               | 13,349                       | 5,814                                       | 18,205 | 60,261      |

| Text Messaging<br>Summary | Program               |                |                     |                     |                              |                                             |         |             |
|---------------------------|-----------------------|----------------|---------------------|---------------------|------------------------------|---------------------------------------------|---------|-------------|
| Month                     | CW/CF SAR<br>Reminder | CW/CF Balderas | CalFresh<br>Renewal | CalWORKs<br>Renewal | MC Renewal SMS<br>Pre Packet | MC Renewal<br>SMS No<br>Renewal<br>Received | Other   | Grand Total |
| August 2024               | 8,150                 | 7,842          | 6,025               | 972                 | 13,556                       | 5,429                                       | 478,956 | 520,930     |
| Grand Total               | 8,150                 | 7,842          | 6,025               | 972                 | 13,556                       | 5,429                                       | 478,956 | 520,930     |

| Text Messaging<br>Summary | Program               |                |                  |                     |                              |                                             |       |             |
|---------------------------|-----------------------|----------------|------------------|---------------------|------------------------------|---------------------------------------------|-------|-------------|
| Month                     | CW/CF SAR<br>Reminder | CW/CF Balderas | CalFresh Renewal | CalWORKs<br>Renewal | MC Renewal SMS<br>Pre Packet | MC Renewal<br>SMS No<br>Renewal<br>Received | Other | Grand Total |
| September 2024            | 19,454                | 7,566          | 6,324            | 1,058               | 11,446                       | 5,630                                       | 1,698 | 53,176      |
| Grand Total               | 19,454                | 7,566          | 6,324            | 1,058               | 11,446                       | 5,630                                       | 1,698 | 53,176      |

| Text Messaging<br>Summary | Program               |                |                     |                     |                              |                                             |       |             |
|---------------------------|-----------------------|----------------|---------------------|---------------------|------------------------------|---------------------------------------------|-------|-------------|
| Month                     | CW/CF SAR<br>Reminder | CW/CF Balderas | CalFresh<br>Renewal | CalWORKs<br>Renewal | MC Renewal SMS<br>Pre Packet | MC Renewal<br>SMS No<br>Renewal<br>Received | Other | Grand Total |
| October 2024              | 17,800                | 7,510          | 5,510               | 945                 | 14,620                       | 6,074                                       | 2,151 | 54,610      |
| Grand Total               | 17,800                | 7,510          | 5,510               | 945                 | 14,620                       | 6,074                                       | 2,151 | 54,610      |

| Text Messaging<br>Summary | Program               |                |                  |                     |                              |                                             |         |             |
|---------------------------|-----------------------|----------------|------------------|---------------------|------------------------------|---------------------------------------------|---------|-------------|
| Month                     | CW/CF SAR<br>Reminder | CW/CF Balderas | CalFresh Renewal | CalWORKs<br>Renewal | MC Renewal SMS<br>Pre Packet | MC Renewal<br>SMS No<br>Renewal<br>Received | Other   | Grand Total |
| November 2024             | 12,406                | 7,147          | 5,255            | 978                 | 13,193                       | 5,508                                       | 292,380 | 336,867     |
| Grand Total               | 12,406                | 7,147          | 5,255            | 978                 | 13,193                       | 5,508                                       | 292,380 | 336,867     |

| Text Messaging<br>Summary | Program               |                |                  |                     |                              |                                             |       |             |
|---------------------------|-----------------------|----------------|------------------|---------------------|------------------------------|---------------------------------------------|-------|-------------|
| Month                     | CW/CF SAR<br>Reminder | CW/CF Balderas | CalFresh Renewal | CalWORKs<br>Renewal | MC Renewal SMS<br>Pre Packet | MC Renewal<br>SMS No<br>Renewal<br>Received | Other | Grand Total |
| December 2024             | 14,648                | 9,003          | 5,950            | 876                 | 10,309                       | 7,588                                       | 1,876 | 50,250      |
| Grand Total               | 14,648                | 9,003          | 5,950            | 876                 | 10,309                       | 7,588                                       | 1,876 | 50,250      |

| Text Messaging<br>Summary | Program            |                |                  |                     |                              |                                             |         |             |
|---------------------------|--------------------|----------------|------------------|---------------------|------------------------------|---------------------------------------------|---------|-------------|
| Month                     | CW/CF SAR Reminder | CW/CF Balderas | CalFresh Renewal | CalWORKs<br>Renewal | MC Renewal SMS<br>Pre Packet | MC Renewal<br>SMS No<br>Renewal<br>Received | Other   | Grand Total |
| January 2025              | 15,974             | 8,900          | 5,746            | 900                 | 14,960                       | 6,495                                       | 232,660 | 285,635     |
| Grand Total               | 15,974             | 8,900          | 5,746            | 900                 | 14,960                       | 6,495                                       | 232,660 | 285,635     |