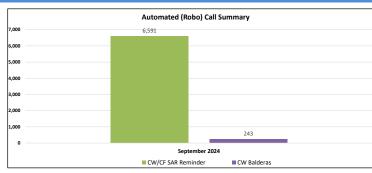

### September 2024

| Automated (Robo) Call |           |             |             |  |
|-----------------------|-----------|-------------|-------------|--|
| Summary               | Program   |             |             |  |
| Month                 | CW/CF SAR | CW Balderas | Grand Total |  |
| Wilditti              | Reminder  | CW Daluelas | Grand rotal |  |
| September 2024        | 6,591     | 243         | 6,834       |  |
| Grand Total           | 6,591     | 243         | 6,834       |  |