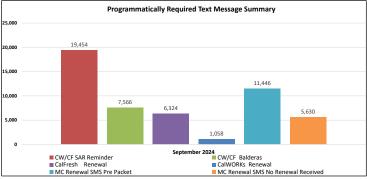

| Text Messaging<br>Summary | Program               |                |                  |                     |                              |                                             |       |             |
|---------------------------|-----------------------|----------------|------------------|---------------------|------------------------------|---------------------------------------------|-------|-------------|
| Month                     | CW/CF SAR<br>Reminder | CW/CF Balderas | CalFresh Renewal | CalWORKs<br>Renewal | MC Renewal SMS<br>Pre Packet | MC Renewal<br>SMS No<br>Renewal<br>Received | Other | Grand Total |
| September 2024            | 19,454                | 7,566          | 6,324            | 1,058               | 11,446                       | 5,630                                       | 1,698 | 53,176      |
| Grand Total               | 19,454                | 7,566          | 6,324            | 1,058               | 11,446                       | 5,630                                       | 1,698 | 53,176      |