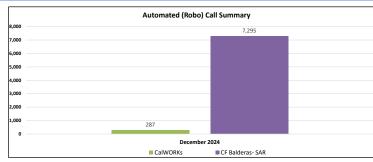

### December 2024

| Automated (Robo) Call<br>Summary | Program  |                  |             |
|----------------------------------|----------|------------------|-------------|
| Month                            | CalWORKs | CF Balderas- SAR | Grand Total |
| December 2024                    | 287      | 7,295            | 7,582       |
| Grand Total                      | 287      | 7.295            | 7.582       |