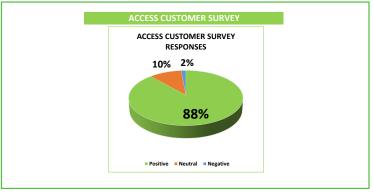

### **ACCESS CUSTOMER SERVICE CENTER**

| Customer Service                            |         |         |        |           |  |  |  |
|---------------------------------------------|---------|---------|--------|-----------|--|--|--|
| Month January 2024 January 2025 Change FYTD |         |         |        |           |  |  |  |
| Total Calls                                 | 243,089 | 236,520 | -6,569 | 1,522,732 |  |  |  |
| Abandoned                                   | 9,717   | 3,042   | -6,675 | 29,853    |  |  |  |
| Average Wait Time                           | 2:00    | 0:36    | -1:24  | 0:52      |  |  |  |