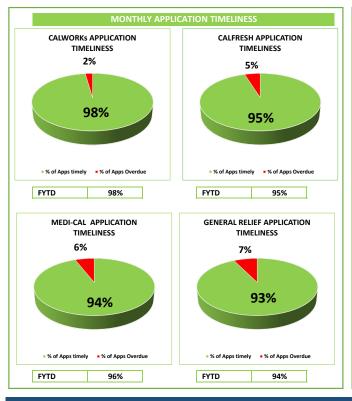

### Processing Timeliness Applications, Periodic Reports, and Renewals

### **CalFresh**

- Regular Applications: State required days to disposition = 30 Days
  - o San Diego = 18 Days
- Expedited Applications: State required days to disposition = 3 Days
  - San Diego = 2 Days
- Semi-Annual Reporting Timeliness = 97%
- Annual Renewal Timeliness = 91%

#### **CalWORKs**

- Regular Applications: State required days to disposition = 45 Days
  - San Diego = 17 Days
- Immediate Need: State required days to disposition = 1 Day
  - San Diego = 1 Day
- Semi-Annual Reporting Timeliness = 99%
- Annual Renewal Timeliness = 91%

#### Medi-Cal

- Regular Applications: State required days to disposition = 45 Days
  - San Diego = 23 Days
- Annual Renewal Timeliness = 97%