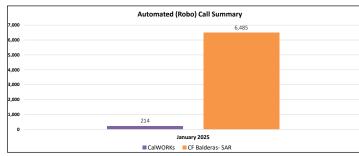

#### January 2025

| Automated (Robo) Call |          |                  |             |
|-----------------------|----------|------------------|-------------|
| Summary               | Program  |                  |             |
| Month                 | CalWORKs | CF Balderas- SAR | Grand Total |
| January 2025          | 214      | 6,485            | 6,699       |
| Grand Total           | 214      | 6.485            | 6.699       |