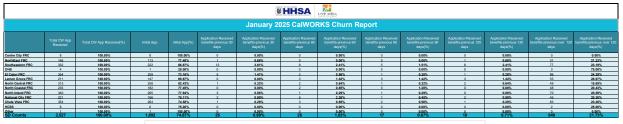

|                   | January 2025 CalFresh Churn Report |                          |        |                |       |                                                         |     |                                                         |     |                                                         |     |       |                                                            |        |
|-------------------|------------------------------------|--------------------------|--------|----------------|-------|---------------------------------------------------------|-----|---------------------------------------------------------|-----|---------------------------------------------------------|-----|-------|------------------------------------------------------------|--------|
|                   | Total CF App<br>Received           | Total CF App Received(%) |        | Initial App(%) |       | Application Received<br>benefits-previous 30<br>days(%) |     | Application Received<br>benefits-previous 60<br>days(%) |     | Application Received<br>benefits-previous 90<br>days(%) |     |       | Application Received<br>benefits-previous over<br>120 days |        |
| Centre City FRC   | 1.944                              | 100.00%                  | 1.054  | 54.22%         | 131   | 6.74%                                                   | 80  | 4.12%                                                   | 60  | 3.09%                                                   | 43  | 2.21% | 576                                                        | 29.63% |
| NorthEast FRC     | 1,869                              | 100.00%                  | 1,152  | 61.64%         | 96    | 5.14%                                                   | 64  | 3.42%                                                   | 55  | 2.94%                                                   | 39  | 2.09% | 463                                                        | 24.77% |
| Southeastern FRC  | 1,683                              | 100.00%                  | 876    | 52.05%         | 125   | 7.43%                                                   | 69  | 4.10%                                                   | 53  | 3.15%                                                   | 52  | 3.09% | 508                                                        | 30.18% |
| OHS               | 80                                 | 100.00%                  | 32     | 40.00%         | 7     | 8.75%                                                   | 4   | 5.00%                                                   | 7   | 8.75%                                                   | 3   | 3.75% | 27                                                         | 33.75% |
| El Calon FRC      | 2.253                              | 100.00%                  | 1.204  | 53.44%         | 111   | 4.93%                                                   | 88  | 3.91%                                                   | 69  | 3.06%                                                   | 73  | 3.24% | 708                                                        | 31,42% |
| Lemon Grove FRC   | 1,598                              | 100.00%                  | 853    | 53.38%         | 83    | 5.19%                                                   | 50  | 3.13%                                                   | 51  | 3.19%                                                   | 43  | 2.69% | 518                                                        | 32.42% |
| North Central FRC | 3.761                              | 100.00%                  | 2.514  | 68.84%         | 156   | 4.15%                                                   | 131 | 3.48%                                                   | 111 | 2.95%                                                   | 71  | 1.89% | 778                                                        | 20.69% |
| North Coastal FRC | 2.425                              | 100.00%                  | 1.402  | 57.81%         | 131   | 5.40%                                                   | 76  | 3.13%                                                   | 71  | 2.93%                                                   | 48  | 1.98% | 697                                                        | 28.74% |
| North Inland FRC  | 3,067                              | 100.00%                  | 1,745  | 56.90%         | 128   | 4.17%                                                   | 92  | 3.00%                                                   | 86  | 2.80%                                                   | 70  | 2.28% | 946                                                        | 30.84% |
| National City FRC | 1,353                              | 100.00%                  | 743    | 54.92%         | 68    | 5.03%                                                   | 53  | 3.92%                                                   | 26  | 1.92%                                                   | 33  | 2.44% | 430                                                        | 31.78% |
| Chula Vista FRC   | 3.049                              | 100.00%                  | 1.635  | 53.62%         | 163   | 5.35%                                                   | 113 | 3.71%                                                   | 98  | 3.21%                                                   | 90  | 2.95% | 950                                                        | 31,16% |
| HCSS              | 258                                | 100.00%                  | 163    | 63.67%         | 4     | 1.56%                                                   | 3   | 1,17%                                                   | 3   | 1.17%                                                   | 8   | 3.13% | 75                                                         | 29.30% |
| Other             | 11                                 | 100.00%                  | 6      | 54.55%         | 1     | 9.09%                                                   | 0   | 0.00%                                                   | 1   | 9.09%                                                   | 0   | 0.00% | 3                                                          | 27.27% |
| SD County         | 23,349                             | 100.00%                  | 13,379 | 57.30%         | 1,204 | 5.16%                                                   | 823 | 3.52%                                                   | 691 | 2.96%                                                   | 573 | 2.45% | 6,679                                                      | 28.61% |