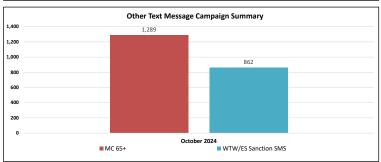

| Text Messaging<br>Summary | Special<br>Campaign |                        |             |
|---------------------------|---------------------|------------------------|-------------|
| Month                     | MC 65+              | WTW/ES<br>Sanction SMS | Grand Total |
| October 2024              | 1,289               | 862                    | 2,151       |
| Grand Total               | 1,289               | 862                    | 2,151       |