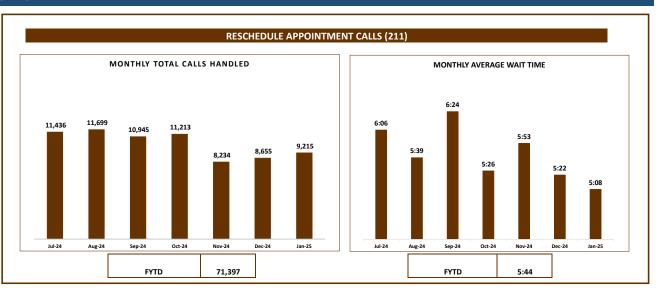

:29         | 2:51   |
| In-Person Customer Visits                       | 1,739        | 14,215 |
| Driver's License Applications                   | 10           | 59     |
| License Plate Applications                      | 306          | 1,952  |
| College Fee Waiver Applications                 | 161          | 4,209  |
| VA Claim Appointments Made                      | 521          | 4,069  |
| VA Claim Appointments Wait Time (Business Days) | 13           | 10     |
| Community Events                                | 1            | 28     |
| Contacts Made at Community Events               | 80           | 995    |



### Monthly Self-Sufficiency Services Performance Dashboard (FY 24/25)







23

#### CASE PROCESSING PERFORMANCE (CALSAWS)











#### ACCESS CALL CENTER

2





24





#### Monthly Robo-Calls & Text Messaging Report FY 2024/2025

| Automated (Robo) Call Summary | Program               |             |             |
|-------------------------------|-----------------------|-------------|-------------|
| Month                         | CW/CF SAR<br>Reminder | CW Balderas | Grand Total |
| July 2024                     | 6,918                 | 200         | 7,118       |
| August 2024                   | 6,821                 | 220         | 7,041       |
| September 2024                | 6,591                 | 243         | 6,834       |
| October 2024                  | 5,362                 | 430         | 5,792       |
| November 2024                 | 5,812                 | 217         | 6,029       |
| December 2024                 | 7,295