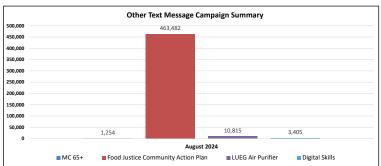

| Text Messaging<br>Summary | Special<br>Campaign |                                          |                   |                |             |
|---------------------------|---------------------|------------------------------------------|-------------------|----------------|-------------|
| Month                     | MC 65+              | Food Justice<br>Community Action<br>Plan | LUEG Air Purifier | Digital Skills | Grand Total |
| August 2024               | 1,254               | 463,482                                  | 10,815            | 3,405          | 478,956     |
| Grand Total               | 1,254               | 463,482                                  | 10,815            | 3,405          | 478,956     |