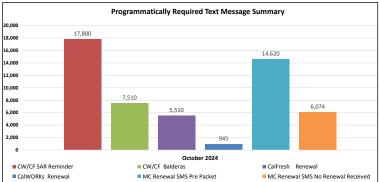

| Text Messaging<br>Summary | Program               |                |                     |                     |                              |                                             |       |             |
|---------------------------|-----------------------|----------------|---------------------|---------------------|------------------------------|---------------------------------------------|-------|-------------|
| Month                     | CW/CF SAR<br>Reminder | CW/CF Balderas | CalFresh<br>Renewal | CalWORKs<br>Renewal | MC Renewal SMS<br>Pre Packet | MC Renewal<br>SMS No<br>Renewal<br>Received | Other | Grand Total |
| October 2024              | 17,800                | 7,510          | 5,510               | 945                 | 14,620                       | 6,074                                       | 2,151 | 54,610      |
| Grand Total               | 17,800                | 7,510          | 5,510               | 945                 | 14,620                       | 6,074                                       | 2,151 | 54,610      |