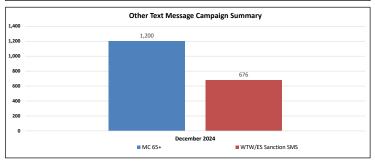

| Text Messaging<br>Summary | Special<br>Campaign |                        |             |
|---------------------------|---------------------|------------------------|-------------|
| Month                     | MC 65+              | WTW/ES Sanction<br>SMS | Grand Total |
| December 2024             | 1,200               | 676                    | 1,876       |
| Grand Total               | 1,200               | 676                    | 1,876       |