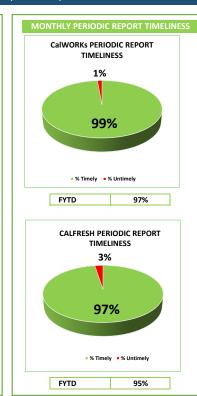

### Processing Timeliness Applications, Periodic Reports, and Renewals

### **CalFresh**

- Regular Applications: State required days to disposition = 30 Days
  - o San Diego = 18 Days
- Expedited Applications: State required days to disposition = 3 Days
  - San Diego = 2 Days
- Semi-Annual Reporting Timeliness = 97%
- Annual Renewal Timeliness = 91%

#### **CalWORKs**

- Regular Applications: State required days to disposition = 45 Days
  - San Diego = 17 Days
- Immediate Need: State required days to disposition = 1 Day
  - San Diego = 1 Day
- Semi-Annual Reporting Timeliness = 99%
- Annual Renewal Timeliness = 91%