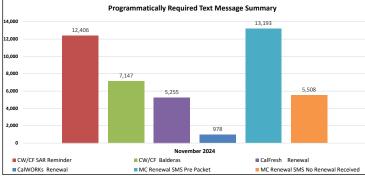

| Text Messaging<br>Summary | Program               |                |                  |                     |                              |                                             |         |             |
|---------------------------|-----------------------|----------------|------------------|---------------------|------------------------------|---------------------------------------------|---------|-------------|
| Month                     | CW/CF SAR<br>Reminder | CW/CF Balderas | CalFresh Renewal | CalWORKs<br>Renewal | MC Renewal SMS<br>Pre Packet | MC Renewal<br>SMS No<br>Renewal<br>Received | Other   | Grand Total |
| November 2024             | 12,406                | 7,147          | 5,255            | 978                 | 13,193                       | 5,508                                       | 292,380 | 336,867     |
| Grand Total               | 12,406                | 7,147          | 5,255            | 978                 | 13,193                       | 5,508                                       | 292,380 | 336,867     |