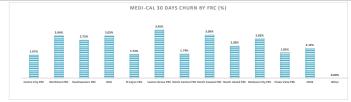

|                   | January 2025 Medi-Cal Churn Report |                          |             |                |                                                       |                                                         |                                                       |                                                         |                                                       |                                                         |                                                        |                                                          |                                                            |                                                               |
|-------------------|------------------------------------|--------------------------|-------------|----------------|-------------------------------------------------------|---------------------------------------------------------|-------------------------------------------------------|---------------------------------------------------------|-------------------------------------------------------|---------------------------------------------------------|--------------------------------------------------------|----------------------------------------------------------|------------------------------------------------------------|---------------------------------------------------------------|
|                   | Total MC App<br>Received           | Total MC App Received(%) | Initial App | Initial App(%) | Application<br>Received benefits-<br>previous 30 days | Application Received<br>benefits-previous 30<br>days(%) | Application<br>Received benefits-<br>previous 60 days | Application Received<br>benefits-previous 60<br>days(%) | Application<br>Received benefits-<br>previous 90 days | Application Received<br>benefits-previous 90<br>days(%) | Application<br>Received benefits-<br>previous 120 days | Application Received<br>benefits-previous 120<br>days(%) | Application Received<br>benefits-previous over<br>120 days | Application Received<br>benefits-previous over<br>120 days(%) |
| Centre City FRC   | 1,017                              | 100.00%                  | 745         | 73.25%         | 17                                                    | 1.67%                                                   | 16                                                    | 1.57%                                                   | 22                                                    | 2.16%                                                   | 14                                                     | 1.38%                                                    | 203                                                        | 19.96%                                                        |
| NorthEast FRC     | 955                                | 100.00%                  | 758         | 79.37%         | 29                                                    | 3.04%                                                   | 15                                                    | 1.57%                                                   | 18                                                    | 1.88%                                                   | 12                                                     | 1.26%                                                    | 123                                                        | 12.88%                                                        |
| Southeastern FRC  | 1.063                              | 100.00%                  | 736         | 69.24%         | 29                                                    | 2.73%                                                   | 25                                                    | 2.35%                                                   | 36                                                    | 3.39%                                                   | 39                                                     | 3.67%                                                    | 198                                                        | 18.63%                                                        |
| OHS               | 33                                 | 100.00%                  | 26          | 78.79%         | 1                                                     | 3.03%                                                   | 0                                                     | 0.00%                                                   | 0                                                     | 0.00%                                                   | 2                                                      | 6.06%                                                    | 4                                                          | 12.12%                                                        |
| El Cajon FRC      | 1,514                              | 100.00%                  | 1,082       | 71.47%         | 26                                                    | 1.72%                                                   | 18                                                    | 1.19%                                                   | 21                                                    | 1.39%                                                   | 27                                                     | 1.78%                                                    | 340                                                        | 22.46%                                                        |
| Lemon Grove FRC   | 957                                | 100.00%                  | 685         | 71.58%         | 33                                                    | 3.45%                                                   | 20                                                    | 2.09%                                                   | 22                                                    | 2.30%                                                   | 33                                                     | 3.45%                                                    | 164                                                        | 17,14%                                                        |
| North Central FRC | 2.239                              | 100.00%                  | 1.769       | 79.01%         | 39                                                    | 1,74%                                                   | 38                                                    | 1,70%                                                   | 43                                                    | 1.92%                                                   | 38                                                     | 1,70%                                                    | 312                                                        | 13.93%                                                        |
| North Coastal FRC | 2,037                              | 100.00%                  | 1,552       | 76.19%         | 63                                                    | 3.09%                                                   | 44                                                    | 2.16%                                                   | 43                                                    | 2.11%                                                   | 47                                                     | 2.31%                                                    | 288                                                        | 14.14%                                                        |
| North Inland FRC  | 2,476                              | 100.00%                  | 1,872       | 75.61%         | 57                                                    | 2.30%                                                   | 31                                                    | 1.25%                                                   | 55                                                    | 2.22%                                                   | 67                                                     | 2.71%                                                    | 394                                                        | 15.91%                                                        |
| National City FRC | 919                                | 100.00%                  | 672         | 73.12%         | 26                                                    | 2.83%                                                   | 29                                                    | 3,16%                                                   | 14                                                    | 1.52%                                                   | 23                                                     | 2.50%                                                    | 155                                                        | 16.87%                                                        |
| Chula Vista FRC   | 1.913                              | 100.00%                  | 1.376       | 71.93%         | 35                                                    | 1.83%                                                   | 38                                                    | 1.99%                                                   | 77                                                    | 4.03%                                                   | 114                                                    | 5.96%                                                    | 273                                                        | 14.27%                                                        |
| HCSS              | 944                                | 100.00%                  | 759         | 80.40%         | 20                                                    | 2.12%                                                   | 12                                                    | 1.27%                                                   | 17                                                    | 1.80%                                                   | 11                                                     | 1.17%                                                    | 125                                                        | 13.24%                                                        |
| Other             | 63                                 | 100.00%                  | 56          | 88.89%         | 0                                                     | 0.00%                                                   | 0                                                     | 0.00%                                                   | 0                                                     | 0.00%                                                   | 0                                                      | 0.00%                                                    | 7                                                          | 11,11%                                                        |
| SD County         | 16,130                             | 100.00%                  | 12,088      | 74.94%         | 375                                                   | 2.32%                                                   | 286                                                   | 1.77%                                                   | 368                                                   | 2.28%                                                   | 427                                                    | 2.65%                                                    | 2,586                                                      | 16.03%                                                        |