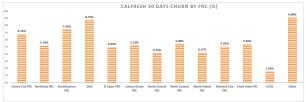

|                   | January 2025 CalFresh Churn Report |                          |        |                |       |                                                         |     |                                                         |     |                                                         |     |       |                                                            |        |
|-------------------|------------------------------------|--------------------------|--------|----------------|-------|---------------------------------------------------------|-----|---------------------------------------------------------|-----|---------------------------------------------------------|-----|-------|------------------------------------------------------------|--------|
|                   | Total CF App<br>Received           | Total CF App Received(%) |        | Initial App(%) |       | Application Received<br>benefits-previous 30<br>days(%) |     | Application Received<br>benefits-previous 60<br>days(%) |     | Application Received<br>benefits-previous 90<br>days(%) |     |       | Application Received<br>benefits-previous over<br>120 days |        |
| Centre City FRC   | 1.944                              | 100.00%                  | 1.054  | 54.22%         | 131   | 6.74%                                                   | 80  | 4.12%                                                   | 60  | 3.09%                                                   | 43  | 2.21% | 576                                                        | 29.63% |
| NorthEast FRC     | 1,869                              | 100.00%                  | 1,152  | 61.64%         | 96    | 5.14%                                                   | 64  | 3.42%                                                   | 55  | 2.94%                                                   | 39  | 2.09% | 463                                                        | 24.77% |
| Southeastern FRC  | 1,683                              | 100.00%                  | 876    | 52.05%         | 125   | 7.43%                                                   | 69  | 4.10%                                                   | 53  | 3.15%                                                   | 52  | 3.09% | 508                                                        | 30.18% |
| OHS               | 80                                 | 100.00%                  | 32     | 40.00%         | 7     | 8.75%                                                   | 4   | 5.00%                                                   | 7   | 8.75%                                                   | 3   | 3.75% | 27                                                         | 33.75% |
| El Calon FRC      | 2.253                              | 100.00%                  | 1.204  | 53.44%         | 111   | 4.93%                                                   | 88  | 3.91%                                                   | 69  | 3.06%                                                   | 73  | 3.24% | 708                                                        | 31,42% |
| Lemon Grove FRC   | 1,598                              | 100.00%                  | 853    | 53.38%         | 83    | 5.19%                                                   | 50  | 3.13%                                                   | 51  | 3.19%                                                   | 43  | 2.69% | 518                                                        | 32.42% |
| North Central FRC | 3.761                              | 100.00%                  | 2.514  | 68.84%         | 156   | 4.15%                                                   | 131 | 3.48%                                                   | 111 | 2.95%                                                   | 71  | 1.89% | 778                                                        | 20.69% |
| North Coastal FRC | 2.425                              | 100.00%                  | 1.402  | 57.81%         | 131   | 5.40%                                                   | 76  | 3.13%                                                   | 71  | 2.93%                                                   | 48  | 1.98% | 697                                                        | 28.74% |
| North Inland FRC  | 3,067                              | 100.00%                  | 1,745  | 56.90%         | 128   | 4.17%                                                   | 92  | 3.00%                                                   | 86  | 2.80%                                                   | 70  | 2.28% | 946                                                        | 30.84% |
| National City FRC | 1,353                              | 100.00%                  | 743    | 54.92%         | 68    | 5.03%                                                   | 53  | 3.92%                                                   | 26  | 1.92%                                                   | 33  | 2.44% | 430                                                        | 31.78% |
| Chula Vista FRC   | 3.049                              | 100.00%                  | 1.635  | 53.62%         | 163   | 5.35%                                                   | 113 | 3.71%                                                   | 98  | 3.21%                                                   | 90  | 2.95% | 950                                                        | 31,16% |
| HCSS              | 258                                | 100.00%                  | 163    | 63.67%         | 4     | 1.56%                                                   | 3   | 1,17%                                                   | 3   | 1.17%                                                   | 8   | 3.13% | 75                                                         | 29.30% |
| Other             | 11                                 | 100.00%                  | 6      | 54.55%         | 1     | 9.09%                                                   | 0   | 0.00%                                                   | 1   | 9.09%                                                   | 0   | 0.00% | 3                                                          | 27.27% |
| SD County         | 23,349                             | 100.00%                  | 13,379 | 57.30%         | 1,204 | 5.16%                                                   | 823 | 3.52%                                                   | 691 | 2.96%                                                   | 573 | 2.45% | 6,679                                                      | 28.61% |