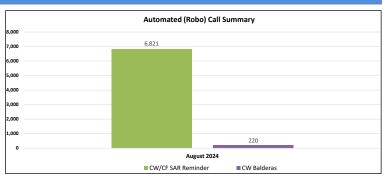

Report Data Month: 07/2024 Report Run Date: 02/06/2025

| Automated (Robo) Call Summary | Program               |             |             |
|-------------------------------|-----------------------|-------------|-------------|
| Month                         | CW/CF SAR<br>Reminder | CW Balderas | Grand Total |
| August 2024                   | 6,821                 | 220         | 7,041       |
| Grand Total                   | 6,821                 | 220         | 7,041       |

| Text Messaging<br>Summary | Program               |                |                     |                     |                              |                                             |         |             |
|---------------------------|-----------------------|----------------|---------------------|---------------------|------------------------------|---------------------------------------------|---------|-------------|
| Month                     | CW/CF SAR<br>Reminder | CW/CF Balderas | CalFresh<br>Renewal | CalWORKs<br>Renewal | MC Renewal SMS<br>Pre Packet | MC Renewal<br>SMS No<br>Renewal<br>Received | Other   | Grand Total |
| August 2024               | 8,150                 | 7,842          | 6,025               | 972                 | 13,556                       | 5,429                                       | 478,956 | 520,930     |
| Grand Total               | 8,150                 | 7,842          | 6,025               | 972                 | 13,556                       | 5,429                                       | 478,956 | 520,930     |