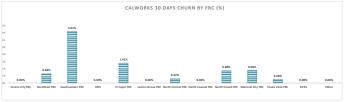

|                   | January 2025 CalFresh Churn Report |                          |        |                |       |                                                         |     |                                                         |     |                                                         |     |       |                                                            |        |
|-------------------|------------------------------------|--------------------------|--------|----------------|-------|---------------------------------------------------------|-----|---------------------------------------------------------|-----|---------------------------------------------------------|-----|-------|------------------------------------------------------------|--------|
|                   | Total CF App<br>Received           | Total CF App Received(%) |        | Initial App(%) |       | Application Received<br>benefits-previous 30<br>days(%) |     | Application Received<br>benefits-previous 60<br>days(%) |     | Application Received<br>benefits-previous 90<br>days(%) |     |       | Application Received<br>benefits-previous over<br>120 days |        |
| Centre City FRC   | 1.944                              | 100.00%                  | 1.054  | 54.22%         | 131   | 6.74%                                                   | 80  | 4.12%                                                   | 60  | 3.09%                                                   | 43  | 2.21% | 576                                                        | 29.63% |
| NorthEast FRC     | 1,869                              | 100.00%                  | 1,152  | 61.64%         | 96    | 5.14%                                                   | 64  | 3.42%                                                   | 55  | 2.94%                                                   | 39  | 2.09% | 463                                                        | 24.77% |
| Southeastern FRC  | 1,683                              | 100.00%                  | 876    | 52.05%         | 125   | 7.43%                                                   | 69  | 4.10%                                                   | 53  | 3.15%                                                   | 52  | 3.09% | 508                                                        | 30.18% |
| OHS               | 80                                 | 100.00%                  | 32     | 40.00%         | 7     | 8.75%                                                   | 4   | 5.00%                                                   | 7   | 8.75%                                                   | 3   | 3.75% | 27                                                         | 33.75% |
| El Calon FRC      | 2.253                              | 100.00%                  | 1.204  | 53.44%         | 111   | 4.93%                                                   | 88  | 3.91%                                                   | 69  | 3.06%                                                   | 73  | 3.24% | 708                                                        | 31,42% |
| Lemon Grove FRC   | 1,598                              | 100.00%                  | 853    | 53.38%         | 83    | 5.19%                                                   | 50  | 3.13%                                                   | 51  | 3.19%                                                   | 43  | 2.69% | 518                                                        | 32.42% |
| North Central FRC | 3.761                              | 100.00%                  | 2.514  | 68.84%         | 156   | 4.15%                                                   | 131 | 3.48%                                                   | 111 | 2.95%                                                   | 71  | 1.89% | 778                                                        | 20.69% |
| North Coastal FRC | 2.425                              | 100.00%                  | 1.402  | 57.81%         | 131   | 5.40%                                                   | 76  | 3.13%                                                   | 71  | 2.93%                                                   | 48  | 1.98% | 697                                                        | 28.74% |
| North Inland FRC  | 3,067                              | 100.00%                  | 1,745  | 56.90%         | 128   | 4.17%                                                   | 92  | 3.00%                                                   | 86  | 2.80%                                                   | 70  | 2.28% | 946                                                        | 30.84% |
| National City FRC | 1,353                              | 100.00%                  | 743    | 54.92%         | 68    | 5.03%                                                   | 53  | 3.92%                                                   | 26  | 1.92%                                                   | 33  | 2.44% | 430                                                        | 31.78% |
| Chula Vista FRC   | 3.049                              | 100.00%                  | 1.635  | 53.62%         | 163   | 5.35%                                                   | 113 | 3.71%                                                   | 98  | 3.21%                                                   | 90  | 2.95% | 950                                                        | 31,16% |
| HCSS              | 258                                | 100.00%                  | 163    | 63.67%         | 4     | 1.56%                                                   | 3   | 1,17%                                                   | 3   | 1.17%                                                   | 8   | 3.13% | 75                                                         | 29.30% |
| Other             | 11                                 | 100.00%                  | 6      | 54.55%         | 1     | 9.09%                                                   | 0   | 0.00%                                                   | 1   | 9.09%                                                   | 0   | 0.00% | 3                                                          | 27.27% |
| SD County         | 23,349                             | 100.00%                  | 13,379 | 57.30%         | 1,204 | 5.16%                                                   | 823 | 3.52%                                                   | 691 | 2.96%                                                   | 573 | 2.45% | 6,679                                                      | 28.61% |