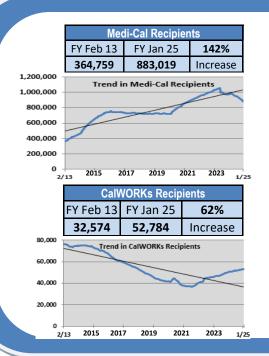

### **PARTICIPANTS**

- CalFresh: 405,676 recipients, up 4.17% from last year.
  - 131,570 child recipients (0-18), up 2.18% from last year.
  - o 98,681 senior recipients (60+), up 5.99% from last year.
- CalWORKs: 52,784 recipients, up 5.16% from last year.
  - o 38,483 child recipients (0-18), up 7.10% from last year.
  - o Welfare-to-Work: 13,445 participants, down 10.67% from last year.
- CMS: 8 CMS recipients, no change from last year.
- **General Relief:** 5,988 recipients, up 23.39% from last year.
- Medi-Cal: 883,019 recipients, down 9.27% from last year.
  - o 297,346 child recipients (0-18), down 8.19% from last year.
  - o 19,689 Medi-Cal Expansion Over 50 Years.

|                |         |            | % Change in       | n Recipients     |                                                                         |  |
|----------------|---------|------------|-------------------|------------------|-------------------------------------------------------------------------|--|
| Program        | Cases   | Recipients | Previous<br>Month | Previous<br>Year | Unduplicated Number<br>of Recipients<br>(January 2024–<br>January 2025) |  |
| CalFresh       | 241,992 | 405,676    | -0.13%            | 4.17%            | 551,071                                                                 |  |
| CalWORKs       | 18,465  | 52,784     | 0.15%             | 5.16%            | 73,822                                                                  |  |
| CMS            | 8       | 8          | 33.33%            | 0.00%            | 42                                                                      |  |
| General Relief | 5,966   | 5,988      | -0.78%            | 23.39%           | 16,449                                                                  |  |
| Medi-Cal       | 512,383 | 883,019    | -1.75%            | -9.27%           | 1,132,143                                                               |  |
| Total          | 778,814 | 1,347,475  | -1.19%            | -4.96%           | 1,243,281**                                                             |  |