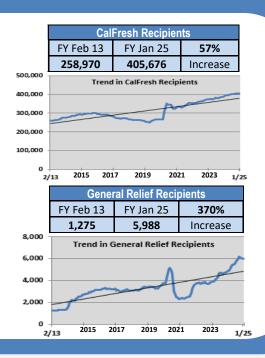

### **PARTICIPANTS**

- CalFresh: 405,676 recipients, up 4.17% from last year.
  - 131,570 child recipients (0-18), up 2.18% from last year.
  - o 98,681 senior recipients (60+), up 5.99% from last year.
- CalWORKs: 52,784 recipients, up 5.16% from last year.
  - o 38,483 child recipients (0-18), up 7.10% from last year.
  - o Welfare-to-Work: 13,445 participants, down 10.67% from last year.
- CMS: 8 CMS recipients, no change from last year.
- **General Relief:** 5,988 recipients, up 23.39% from last year.
- Medi-Cal: 883,019 recipients, down 9.27% from last year.
  - o 297,346 child recipients (0-18), down 8.19% from last year.
  - o 19,689 Medi-Cal Expansion Over 50 Years.

|                |         |            | % Change in       | n Recipients     |                                                                         |  |
|----------------|---------|------------|-------------------|------------------|-------------------------------------------------------------------------|--|
| Program        | Cases   | Recipients | Previous<br>Month | Previous<br>Year | Unduplicated Number<br>of Recipients<br>(January 2024–<br>January 2025) |  |
| CalFresh       | 241,992 | 405,676    | -0.13%            | 4.17%            | 551,071                                                                 |  |
| CalWORKs       | 18,465  | 52,784     | 0.15%             | 5.16%            | 73,822                                                                  |  |
| CMS            | 8       | 8          | 33.33%            | 0.00%            | 42                                                                      |  |
| General Relief | 5,966   | 5,988      | -0.78%            | 23.39%           | 16,449                                                                  |  |
| Medi-Cal       | 512,383 | 883,019    | -1.75%            | -9.27%           | 1,132,143                                                               |  |
| Total          | 778,814 | 1,347,475  | -1.19%            | -4.96%           | 1,243,281**                                                             |  |