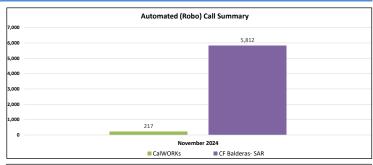

### November 2024

| Automated (Robo) Call<br>Summary | Program  |                  |             |
|----------------------------------|----------|------------------|-------------|
| Month                            | CalWORKs | CF Balderas- SAR | Grand Total |
| November 2024                    | 217      | 5,812            | 6,029       |
| Grand Total                      | 217      | 5.812            | 6.029       |