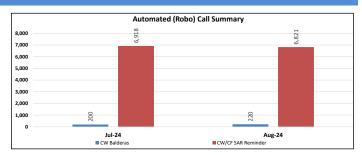

|
| Grand Total      | 16,889                  | 2,570  | 463,482                                  | 10,815            | 3,405          | 497,161     |

\*Note: Robo Calls have been temporarily suspended in all circumstances except for CalWORKS and CalFresh Balderas call notifications.

In lieu of this, all former Robo Call receipients were reprogrammed to receive text message notifications to alert them of any upcoming case actions.

\*Note: PR Text Message Summary methodology updated to count CW/CF Household once.
These houseold's are sent one text message. CW/CF households are included in CW Text Message Count.

Effective 12/2020, Access is no longer doing the Monthly Consent Text Messaging RRR Campaign, nor mailing CF Packets.

Report Data Month: 8/2024 Report Run Date: 09/03/2024











#### July 2024

| Automated (Robo) Call<br>Summary | Program               |             |             |
|----------------------------------|-----------------------|-------------|-------------|
| Month                            | CW/CF SAR<br>Reminder | CW Balderas | Grand Total |
| July 2024                        | 6,918                 | 200         | 7,118       |
| Grand Total                      | 6,918                 | 200         | 7,118       |

| Text Messaging<br>Summary | Program               |                |                     |                     |                              |                                             |        |             |
|---------------------------|-----------------------|----------------|---------------------|---------------------