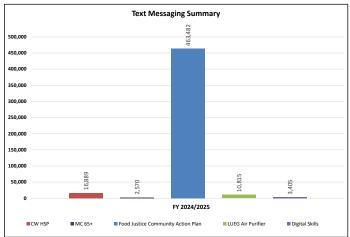

| Grand Total      | 16,889                  | 2,570  | 463,482                                  | 10,815            | 3,405          | 497,161     |

\*Note: Robo Calls have been temporarily suspended in all circumstances except for CalWORKS and CalFresh Balderas call notifications.

In lieu of this, all former Robo Call receipients were reprogrammed to receive text message notifications to alert them of any upcoming case actions.

\*Note: PR Text Message Summary methodology updated to count CW/CF Household once.
These houseold's are sent one text message. CW/CF households are included in CW Text Message Count.

Effective 12/2020, Access is no longer doing the Monthly Consent Text Messaging RRR Campaign, nor mailing CF Packets.

Report Data Month: 8/2024 Report Run Date: 09/03/2024











#### July 2024

| Automated (Robo) Call<br>Summary | Program               |             |             |
|----------------------------------|-----------------------|-------------|-------------|
| Month                            | CW/CF SAR<br>Reminder | CW Balderas | Grand Total |
| July 2024                        | 6,918                 | 200         | 7,118       |
| Grand Total                      | 6,918                 | 200         | 7,118       |

| Text Messaging<br>Summary | Program               |                |                     |                     |                              |                                             |        |             |
|---------------------------|-----------------------|----------------|---------------------|---------------------|---