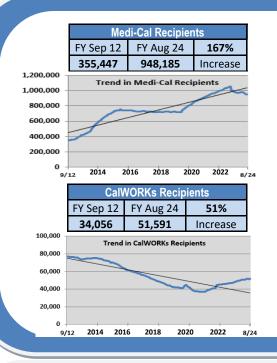

6. **Information Item:** Update on Medi-Cal Renewals, PHE Lift for Public Assistance Programs, Waivers, Enrollment, Service Delivery, Data: Assmaa Elayyat, Deputy Director, Self-Sufficiency Services, Health and Human Services Agency (HHSA). Ms. Elayyat primarily focused on the various data reports, as there were no new program updates to share. From the Eligibility by the Numbers Report, she shared the County's record-breaking number over 400,000 CalFresh recipients, as well as the increasing number for CalWORKs recipients and slight decrease of Medi-Cal recipients compared to last year. Total recipients are reported at 1.4 million residents County wide, which is a third of our County's population.

### CalWORKs Background (continued)

 CalWORKs provides cash aid, employment case management services and child care services to eligible families with minor children

- The program is designed to assist low income families in meeting their basic needs as they move towards selfsufficiency through employment
- In San Diego County, the CalWORKs program assists approximately 51,591 customers of which 37,572 are children (August 2024 data)