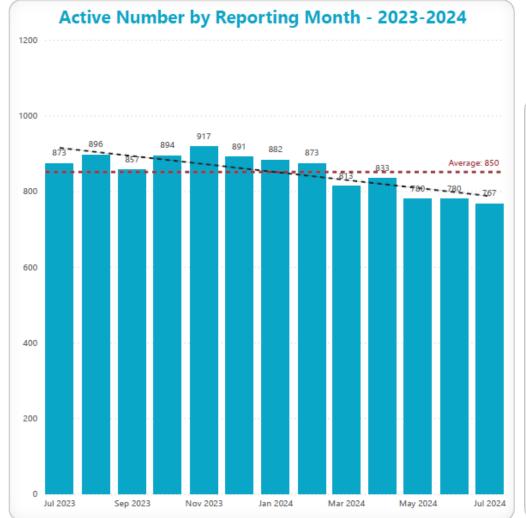

# Leave No Veteran Homeless

Increased year over year landlord interest form submissions two-fold. The County received 48 submissions from January - July 2023, and 106 during the same period in 2024.

1,022\*
Veterans housed since July 2023
\*Number indicates each housing instance

Four Messaging Campaigns
Total Impressions: 647,000+

Created first ever
Landlord Hub at
Veterans Village of San
Diego Stand Down to
conect with landlords.

1,022\*
Veterans housed since July 2023
\*Number indicates each housing instance

### LNVH Active List & Housing Placements Summary - July 2023 through July 2024 - DRAFT DELIBERATIVE

Cumulative Housing Placements since 7/2023

1,022

Definitions

Active: Single Adult Veterans, age 25 and older who are experiencing homelessness in San Diego County.