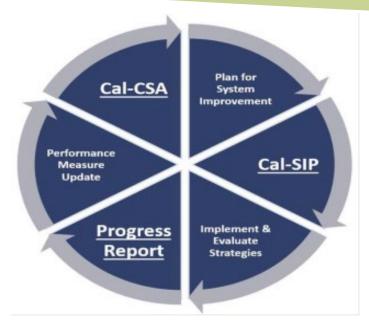

### **Cal-OAR Components Overview**

- Cal-OAR is comprised of 6 components
  - 1. Performance Measures data
  - 2. The CalWORKs County Self-Assessment (Cal-CSA)
  - 3. Planning for the System Improvement Plan
  - 4. The CalWORKs System Improvement Plan (Cal-SIP)
  - 5. Implement and evaluate Cal-SIP strategies
  - 6. Provide progress reports to the State

# Components Overview (continued)

 The Cal-OAR components reflect the CalWORKs Continuous Quality Improvement (Cal-CQI) Process of planning, analysis, implementation and evaluation

 Cal-CQI includes an in-depth self-assessment of the county CalWORKs program, development of a plan to improve the county CalWORKs program, implementation of the improvement plan, and progress updates. Each component is a multi-step process and includes certain reporting requirements.

### **#1 - Performance Measures**

 A requirement of Cal-OAR is to include process and outcome performance measures within specified categories developed by CDSS in consultation with the Cal-OAR Workgroup

# **#2 - CalWORKs County Self-Assessment** (Cal-CSA)

- The Cal-CSA identifies strengths and weaknesses of current practices and resource development, and considers how local operations and systemic factors affect program outcomes
- The Cal-CSA outlines the areas of improvement the county would like to focus on in their system improvement plan
- To develop the Cal-CSA, San Diego County reviewed performance measure data and utilized the San Diego County Access and Enrollment Assessment Report to identify strengths and weaknesses within our CalWORKs and ES programs

# #3 - Planning for the CalWORKs Self Improvement Plan (Cal-SIP)

- Creation of a System Improvement Plan is the next step of the Cal-OAR process
- Counties are required to develop a CalWORKs System Improvement Plan (Cal-SIP) in consultation with a peer county
- The Cal-SIP identifies focus areas based on the Cal-CSA and describes how a county intends to improve their CalWORKs/Employment Services program outcomes in specified areas

## **#5 – Implement and Evaluate**

- Once the Cal-SIP is approved by the County Board of Supervisors, we will implement the following strategies:
  - Implement a warm handoff process to ES staff to engage non-responsive customers
  - Improve ES knowledge base of eligibility staff to serve as messengers of the benefits of the program
  - Increased monitoring of staff actions
  - Leverage existing partner relationships to encourage customer engagement and participation
  - Issue policy reminders to eligibility staff in regard to rescinding application denials and discontinuances
  - Continue discussion promoting ES during Policy Accuracy Review meetings
  - Issue reminders to staff on the various methods customers can utilize to submit documentation to prevent denials/discontinuances
  - Monitor Haitian/Creole cases to ensure intensive case management to prevent discontinuances
- Evaluation of outcomes will continuously be monitored through review of the performance measure data

# #6 - Progress Report

- Counties will also complete annual progress reports regarding the status of their Cal-SIP
- The Progress Report process will include a continuation of the peer review process and completion of reports on the outcomes of the Cal-SIP
- The Cal-SIP Progress Report will describe the results of the improvement strategy implementation by sharing progress, successes, barriers and challenges, and adjustments to the improvement strategies