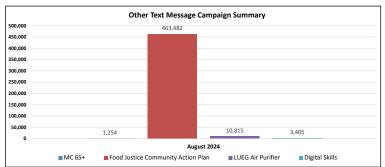

0     |

| Text Messaging<br>Summary | Special<br>Campaign |                                          |                   |                |             |
|---------------------------|---------------------|------------------------------------------|-------------------|----------------|-------------|
| Month                     | MC 65+              | Food Justice<br>Community Action<br>Plan | LUEG Air Purifier | Digital Skills | Grand Total |
| August 2024               | 1,254               | 463,482                                  | 10,815            | 3,405          | 478,956     |
| Grand Total               | 1,254               | 463,482                                  | 10,815            | 3,405          | 478,956     |

Report Data Month: 08/2024 Report Run Date: 09/03/2024







| Company   Y