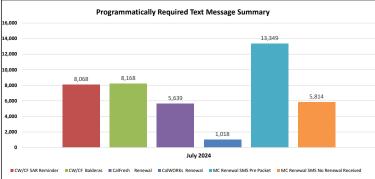

| 5,639               | 1,018               | 13,349                       | 5,814                                       | 18,205 | 60,261      |
| Grand Total               | 8,068                 | 8,168          | 5,639               | 1,018               | 13,349                       | 5,814                                       | 18,205 | 60,261      |

| Text Messaging<br>Summary | Special<br>Campaign |        |             |
|---------------------------|---------------------|--------|-------------|
| Month                     | CW HSP              | MC 65+ | Grand Total |
| July 2024                 | 16,889              | 1,316  | 18,205      |
| Grand Total               | 16,889              | 1,316  | 18,205      |

Report Data Month: 07/2024 Report Run Date: 09/03/2024









#### August 2024

| Automated (Robo) |                       |             |             |
|------------------|-----------------------|-------------|-------------|
| Call Summary     | Program               |             |             |
| Month            | CW/CF SAR<br>Reminder | CW Balderas | Grand Total |
| August 2024      | 6,821                 | 220         | 7,041       |
| Grand Total      | 6,821                 | 220         | 7,041       |

| Text Messaging<br>Summary | Program               |                |                     |                     |                              |                                             |         |             |
|---------------------------|-----------------------|----------------|---------------------|---------------------|-------