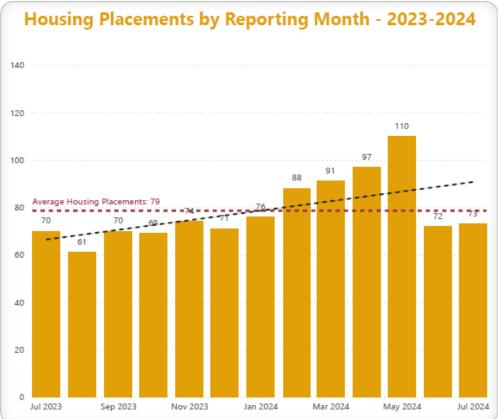

# Leave No Veteran Homeless

Increased year over year landlord interest form submissions two-fold. The County received 48 submissions from January - July 2023, and 106 during the same period in 2024.

1,022\*
Veterans housed since July 2023
\*Number indicates each housing instance

Four Messaging Campaigns
Total Impressions: 647,000+

Created first ever
Landlord Hub at
Veterans Village of San
Diego Stand Down to
conect with landlords.

1,022\*
Veterans housed since July 2023
\*Number indicates each housing instance

### LNVH Active List & Housing Placements Summary - July 2023 through July 2024 - DRAFT DELIBERATIVE

Cumulative Housing Placements since 7/2023

1,022

Definitions

Active: Single Adult Veterans, age 25 and older who are experiencing homelessness in San Diego County.