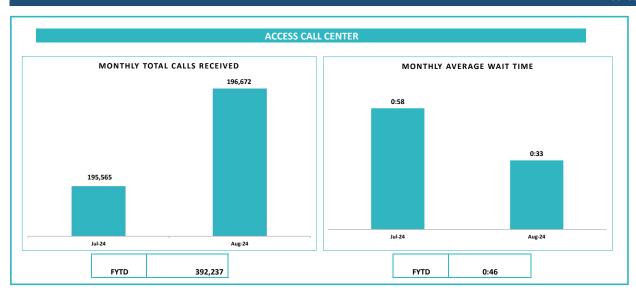

5. **Presentation Item:** Medi-Cal Call Center Wait Times, Statewide Survey: Kristen Golden Testa, Health Policy Director, The Children's Partnership. Ms. Testa provided an overview of The Children's Partnership advocacy organization and their objective to make the Medi-Cal program work for families, by commissioning WestGroup Research to survey county Medi-Cal call lines to understand enrollees' experience. She went over the steps of the Phase 1 Audits and Phase 2 Data Collection and displayed the findings of the top 10 high enrollment counties. The hold times of the Access Call Center in San Diego County were the shortest of all counties, at an average hold time of just under 1 minute.