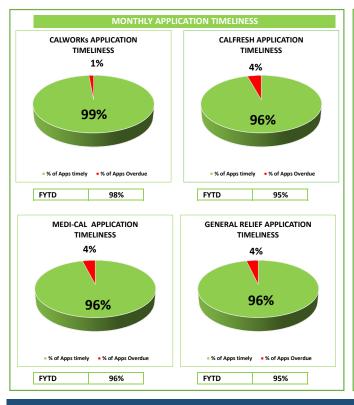

| 6,372       | 11,907 |
| Calls Received– Average Wait Times     | 5:04        | 4:00   |
| In-Person Customer Visits              | 3,108       | 6,204  |
| Driver's License Applications          | 9           | 20     |
| License Plate Applications             | 288         | 610    |
| College Fee Waiver Applications        | 1257        | 2,890  |
| VA Claim Appointments Made             | 687         | 1,396  |
| VA Claim Appointments Wait Time (Days) | 10          | 12     |
| Community Events                       | 7           | 9      |
| Contacts Made at Community Events      | 143         | 175    |

\* New data metrics as of 10/2023



#### Monthly Self-Sufficiency Services Performance Dashboard (FY 24/25)







60

#### CASE PROCESSING PERFORMANCE (CALSAWS)









85%

Positive Neutral Negative

#### ACCESS CALL CENTER

2





61





#### Monthly Robo-Calls & Text Messaging Report FY 2024/2025

| Automated (Robo) Call Summary | Program               |             |             |
|-------------------------------|-----------------------|-------------|-------------|
| Month                         | CW/CF SAR<br>Reminder | CW Balderas | Grand Total |
| July 2024                     | 6,918                 | 200         | 7,118       |
| August 2024                   | 6,821                 | 220         | 7,041       |
| September 2024                |                       |             |             |
| October 2024                  |                       |             |             |
| November 2024                 |