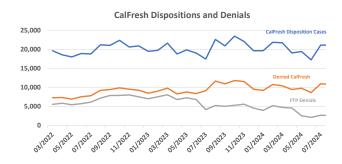

## CalFresh Overview

### **Program Flexibilities & Waivers**

- Update on the following waivers granted by the Food and Nutrition Services (FNS):
  - Initial application and recertification interviews expired on April 1, 2024
  - Quality control face to face interviews September 30th, 2024
  - Able Bodied Adults Without Dependents CA waiver extended through October 31, 2024
    - This is a <u>two-year</u> waiver based on 36 months of unemployment data from the Bureau of Labor Statistics from the period of August 2019 July 2022
  - Reinstatement waiver extended from July 1, 2022 through June 30, 2027

## **CalFresh Overview**

## **Additional Updates**

- New EBT phone application, ebtEDGE, launched on November 10<sup>th</sup>
- The app helps facilitate self-service and includes security features:
  - Biometric access
  - Freeze & unfreeze card
  - Block transactions
  - Card replacement
  - Change pin