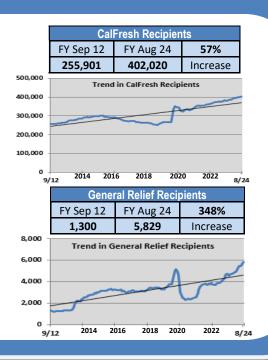

6. **Information Item:** Update on Medi-Cal Renewals, PHE Lift for Public Assistance Programs, Waivers, Enrollment, Service Delivery, Data: Assmaa Elayyat, Deputy Director, Self-Sufficiency Services, Health and Human Services Agency (HHSA). Ms. Elayyat primarily focused on the various data reports, as there were no new program updates to share. From the Eligibility by the Numbers Report, she shared the County's record-breaking number over 400,000 CalFresh recipients, as well as the increasing number for CalWORKs recipients and slight decrease of Medi-Cal recipients compared to last year. Total recipients are reported at 1.4 million residents County wide, which is a third of our County's population.