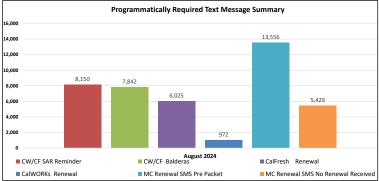

930     |

| Text Messaging<br>Summary | Special<br>Campaign |                                          |                   |                |             |
|---------------------------|---------------------|------------------------------------------|-------------------|----------------|-------------|
| Month                     | MC 65+              | Food Justice<br>Community Action<br>Plan | LUEG Air Purifier | Digital Skills | Grand Total |
| August 2024               | 1,254               | 463,482                                  | 10,815            | 3,405          | 478,956     |
| Grand Total               | 1,254               | 463,482                                  | 10,815            | 3,405          | 478,956     |

Report Data Month: 08/2024 Report Run Date: 09/03/2024







| Company   Y