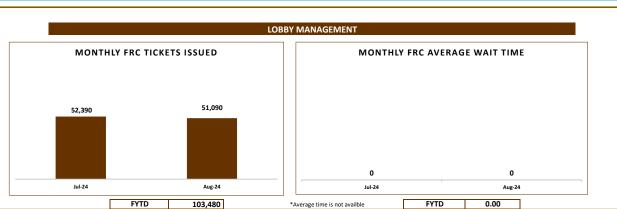

|-------------|--------|
| Calls Received                         | 6,372       | 11,907 |
| Calls Received– Average Wait Times     | 5:04        | 4:00   |
| In-Person Customer Visits              | 3,108       | 6,204  |
| Driver's License Applications          | 9           | 20     |
| License Plate Applications             | 288         | 610    |
| College Fee Waiver Applications        | 1257        | 2,890  |
| VA Claim Appointments Made             | 687         | 1,396  |
| VA Claim Appointments Wait Time (Days) | 10          | 12     |
| Community Events                       | 7           | 9      |
| Contacts Made at Community Events      | 143         | 175    |

\* New data metrics as of 10/2023



#### Monthly Self-Sufficiency Services Performance Dashboard (FY 24/25)







60

#### CASE PROCESSING PERFORMANCE (CALSAWS)









85%

Positive Neutral Negative

#### ACCESS CALL CENTER

2





61





#### Monthly Robo-Calls & Text Messaging Report FY 2024/2025

| Automated (Robo) Call Summary | Program               |             |             |
|-------------------------------|-----------------------|-------------|-------------|
| Month                         | CW/CF SAR<br>Reminder | CW Balderas | Grand Total |
| July 2024                     | 6,918                 | 200         | 7,118       |
| August 2024                   | 6,821                 | 220         | 7,041       |
| September 2024                |                       |             |             |
| October 2024                  |                       |             |             |
| Nove