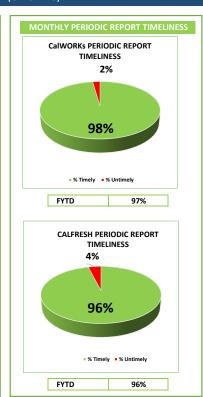

| 6,372       | 11,907 |
| Calls Received– Average Wait Times     | 5:04        | 4:00   |
| In-Person Customer Visits              | 3,108       | 6,204  |
| Driver's License Applications          | 9           | 20     |
| License Plate Applications             | 288         | 610    |
| College Fee Waiver Applications        | 1257        | 2,890  |
| VA Claim Appointments Made             | 687         | 1,396  |
| VA Claim Appointments Wait Time (Days) | 10          | 12     |
| Community Events                       | 7           | 9      |
| Contacts Made at Community Events      | 143         | 175    |

\* New data metrics as of 10/2023



#### Monthly Self-Sufficiency Services Performance Dashboard (FY 24/25)







60

#### CASE PROCESSING PERFORMANCE (CALSAWS)









85%

Positive Neutral Negative

#### ACCESS CALL CENTER

2





61





#### Monthly Robo-Calls & Text Messaging Report FY 2024/2025

| Automated (Robo) Call Summary | Program               |             |             |
|-------------------------------|-----------------------|-------------|-------------|
| Month                         | CW/CF SAR<br>Reminder | CW Balderas | Grand Total |
| July 2024                     | 6,918                 | 200         | 7,118       |
| August 2024                   | 6,821                 | 220         | 7,041       |
| September 2024                |                       |             |             |
| October 2024                  |                       |             |             |
| November 2024                 |                       |