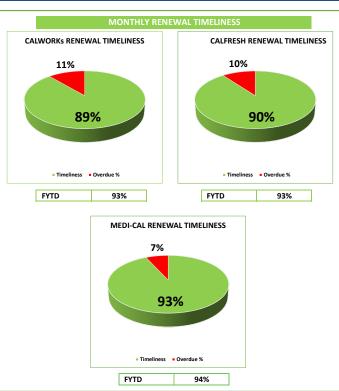

| 6,372       | 11,907 |
| Calls Received– Average Wait Times     | 5:04        | 4:00   |
| In-Person Customer Visits              | 3,108       | 6,204  |
| Driver's License Applications          | 9           | 20     |
| License Plate Applications             | 288         | 610    |
| College Fee Waiver Applications        | 1257        | 2,890  |
| VA Claim Appointments Made             | 687         | 1,396  |
| VA Claim Appointments Wait Time (Days) | 10          | 12     |
| Community Events                       | 7           | 9      |
| Contacts Made at Community Events      | 143         | 175    |

\* New data metrics as of 10/2023



#### Monthly Self-Sufficiency Services Performance Dashboard (FY 24/25)







60

#### CASE PROCESSING PERFORMANCE (CALSAWS)









85%

Positive Neutral Negative

#### ACCESS CALL CENTER

2





61





#### Monthly Robo-Calls & Text Messaging Report FY 2024/2025

| Automated (Robo) Call Summary | Program               |             |             |
|-------------------------------|-----------------------|-------------|-------------|
| Month                         | CW/CF SAR<br>Reminder | CW Balderas | Grand Total |
| July 2024                     | 6,918                 | 200         | 7,118       |
| August 2024                   | 6,821                 | 220         | 7,041       |
| September 2024                |                       |             |             |
| October 2024                  |                       |             |             |
| November 2024                 |                       |