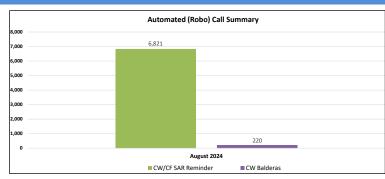

0,930     |

| Text Messaging<br>Summary | Special<br>Campaign |                                          |                   |                |             |
|---------------------------|---------------------|------------------------------------------|-------------------|----------------|-------------|
| Month                     | MC 65+              | Food Justice<br>Community Action<br>Plan | LUEG Air Purifier | Digital Skills | Grand Total |
| August 2024               | 1,254               | 463,482                                  | 10,815            | 3,405          | 478,956     |
| Grand Total               | 1,254               | 463,482                                  | 10,815            | 3,405          | 478,956     |

Report Data Month: 08/2024 Report Run Date: 09/03/2024







| Company   Y