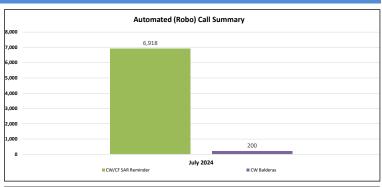

| 5,639               | 1,018               | 13,349                       | 5,814                                       | 18,205 | 60,261      |
| Grand Total               | 8,068                 | 8,168          | 5,639               | 1,018               | 13,349                       | 5,814                                       | 18,205 | 60,261      |

| Text Messaging<br>Summary | Special<br>Campaign |        |             |
|---------------------------|---------------------|--------|-------------|
| Month                     | CW HSP              | MC 65+ | Grand Total |
| July 2024                 | 16,889              | 1,316  | 18,205      |
| Grand Total               | 16,889              | 1,316  | 18,205      |

Report Data Month: 07/2024 Report Run Date: 09/03/2024









#### August 2024

| Automated (Robo) |                       |             |             |
|------------------|-----------------------|-------------|-------------|
| Call Summary     | Program               |             |             |
| Month            | CW/CF SAR<br>Reminder | CW Balderas | Grand Total |
| August 2024      | 6,821                 | 220         | 7,041       |
| Grand Total      | 6,821                 | 220         | 7,041       |

| Text Messaging<br>Summary | Program               |                |                     |                     |                              |                                             |         |             |
|---------------------------|-----------------------|----------------|---------------------|---------------------|-----