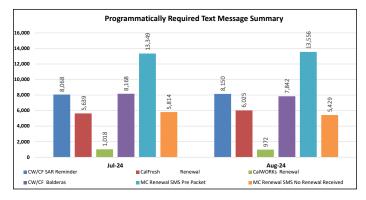

|
| Grand Total      | 16,889                  | 2,570  | 463,482                                  | 10,815            | 3,405          | 497,161     |

\*Note: Robo Calls have been temporarily suspended in all circumstances except for CalWORKS and CalFresh Balderas call notifications.

In lieu of this, all former Robo Call receipients were reprogrammed to receive text message notifications to alert them of any upcoming case actions.

\*Note: PR Text Message Summary methodology updated to count CW/CF Household once.
These houseold's are sent one text message. CW/CF households are included in CW Text Message Count.

Effective 12/2020, Access is no longer doing the Monthly Consent Text Messaging RRR Campaign, nor mailing CF Packets.

Report Data Month: 8/2024 Report Run Date: 09/03/2024











#### July 2024

| Automated (Robo) Call<br>Summary | Program               |             |             |
|----------------------------------|-----------------------|-------------|-------------|
| Month                            | CW/CF SAR<br>Reminder | CW Balderas | Grand Total |
| July 2024                        | 6,918                 | 200         | 7,118       |
| Grand Total                      | 6,918                 | 200         | 7,118       |

| Text Messaging<br>Summary | Program               |                |                     |                     |                              |                                             |        |             |
|---------------------------|-----------------------|----------------|---------------------|---------------------|-