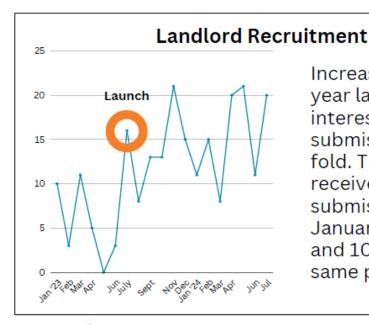

# Leave No Veteran Homeless

Increased year over year landlord interest form submissions two-fold. The County received 48 submissions from January - July 2023, and 106 during the same period in 2024.

1,022\*
Veterans housed since July 2023
\*Number indicates each housing instance