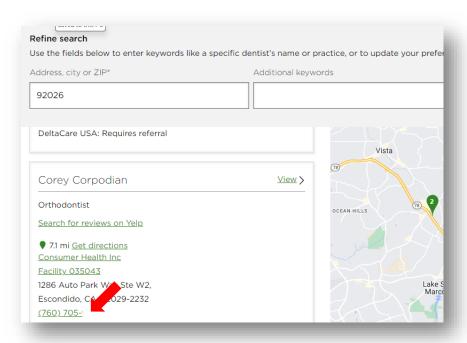

#### **Before Treatment Starts:**

Confirm your orthodontist is in-network by following the steps below or call DeltaCare at 844-697-0579.

STEP 1

Go to Delta Dental - Find a Dentist

## STEP 2

Type in address, city, or ZIP code

**Confirm Network is DeltaCare USA** 

**Click Find a Dentist** 