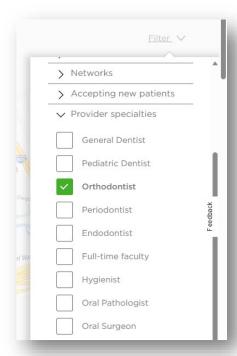

## STEP 4

**Click Provider Specialties** 

**Uncheck General Dentist** 

**Check Orthodontist** 