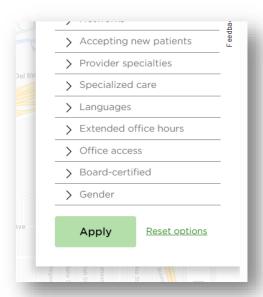

st for routine dental cleanings, fillings, etc.?

Yes, HMO plan members need to go to their primary care dentist.

PPO plan member can go to any licensed dentist.

### What if I still have questions about my orthodontic benefits?

Contact Delta Dental Customer Service at 877-688-3503 for any additional questions.

#### **Before Treatment Starts:**

Confirm your orthodontist is in-network by following the steps below or call DeltaCare at 844-697-0579.

STEP 1

Go to Delta Dental - Find a Dentist

## STEP 2

Type in address, city, or ZIP code

**Confirm Network is DeltaCare USA** 

**Click Find a Dentist** 



# STEP 3

**Click Filter (top right corner)** 



## STEP 4

**Click Provider Specialties** 

**Uncheck General Dentist** 

**Check Orthodontist** 



#### STEP 5

## **Click Apply**



### STEP 6

Call your selected orthodontist and verify that they accept DeltaCare insurance.



What if there are still questions about my orthodontic benefits?

Call Delta Dental Customer Service at 877-688-3503.