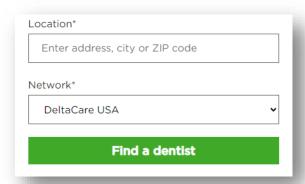

## STEP 2

Type in address, city, or ZIP code

**Confirm Network is DeltaCare USA** 

**Click Find a Dentist** 