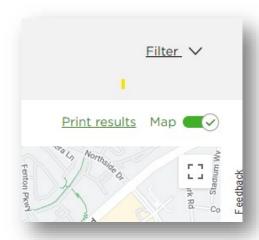

See the Continuous Orthodontic Coverage Form for more information on continuation of coverage.

### Can I still visit any licensed dentist for routine dental cleanings, fillings, etc.?

Yes, HMO plan members need to go to their primary care dentist.

PPO plan member can go to any licensed dentist.

### What if I still have questions about my orthodontic benefits?

Contact Delta Dental Customer Service at 877-688-3503 for any additional questions.

#### **Before Treatment Starts:**

Confirm your orthodontist is in-network by following the steps below or call DeltaCare at 844-697-0579.

STEP 1

Go to Delta Dental - Find a Dentist

## STEP 2

Type in address, city, or ZIP code

**Confirm Network is DeltaCare USA** 

**Click Find a Dentist** 



# STEP 3

**Click Filter (top right corner)** 



## STEP 4

**Click Provider Specialties** 

**Uncheck General Dentist** 

**Check Orthodontist** 



#### STEP 5

## **Click Apply**



### STEP 6

Call your selected orthodontist and verify that they accept DeltaCare insurance.



What if there are still questions about my orthodontic benefits?

Call Delta Dental Customer Service at 877-688-3503.